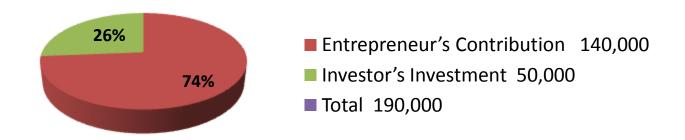

| Proposed Nobin Udyokta Business Info              |   |                                                                                                                                                                                                                                                                                                                                                            |  |  |  |
|---------------------------------------------------|---|------------------------------------------------------------------------------------------------------------------------------------------------------------------------------------------------------------------------------------------------------------------------------------------------------------------------------------------------------------|--|--|--|
| Business Name                                     | : | SARDA GARMENTS                                                                                                                                                                                                                                                                                                                                             |  |  |  |
| Location                                          | : | Sordaha Baazar                                                                                                                                                                                                                                                                                                                                             |  |  |  |
| Total Investment in BDT                           | : | BDT 1,90,000/-                                                                                                                                                                                                                                                                                                                                             |  |  |  |
| Financing                                         | : | Self BDT 140000/- (from existing business) 74%                                                                                                                                                                                                                                                                                                             |  |  |  |
|                                                   |   | Required Investment BDT 50000/- (as equity) 26%                                                                                                                                                                                                                                                                                                            |  |  |  |
| Present salary/drawings from business (estimates) | : | BDT 5,000                                                                                                                                                                                                                                                                                                                                                  |  |  |  |
| Proposed Salary                                   | : | BDT 5,000                                                                                                                                                                                                                                                                                                                                                  |  |  |  |
| Size of shop                                      | : | 10 ft x 10 ft= 100 square ft                                                                                                                                                                                                                                                                                                                               |  |  |  |
| Implementation                                    | : | <ul> <li>The business is planned to be scaled up by investment in existing goods like Pant, Ganji, Shirt, Panjabi etc.</li> <li>Average 20% gain on sales.</li> <li>The business is operating by entrepreneur. Existing no employee.</li> <li>The shop is rented.</li> <li>Collects goods from Dhaka.</li> <li>Agreed grace period is 3 months.</li> </ul> |  |  |  |

| Investment  | <b>Brea</b> | kdown  |
|-------------|-------------|--------|
| 111762HIIGH | . Di Ca     | NUUVII |

|             | Exist | ting       | Proposed |     |        |        |          |
|-------------|-------|------------|----------|-----|--------|--------|----------|
| Particulars | Qty.  | Unit Price | Amount   | Qty | Unit   | Amount | Proposed |
|             |       |            | (BDT)    |     | Price  | (BDT)  | Total    |
| Pant piece  | 50    | 400        | 20,000   | 1   | 10,000 | 10,000 | 30,000   |
| T shirt     | 80    | 150        | 12,000   | 1   | 10000  | 10,000 | 22,000   |
| Panjabi     | 10    | 500        | 5,000    | 1   | 10000  | 10,000 | 15,000   |
| Shirt       | 20    | 400        | 8,000    | 1   | 20000  | 20,000 | 28,000   |
| Genji       | 1     | 8000       | 8,000    | 0   | 0      | 0      | 8,000    |
| Child cloth | 1     | 10000      | 10,000   | 0   |        | 0      | 10,000   |
| Others      | 1     | 9000       | 9,000    | 0   | 0      | 0      | 9,000    |
| Security    | 1     | 68000      | 68,000   | 0   | 0      | 0      | 68,000   |
| Total       | 164   | 0          | 140,000  | 4   | 0      | 50,000 | 190,000  |