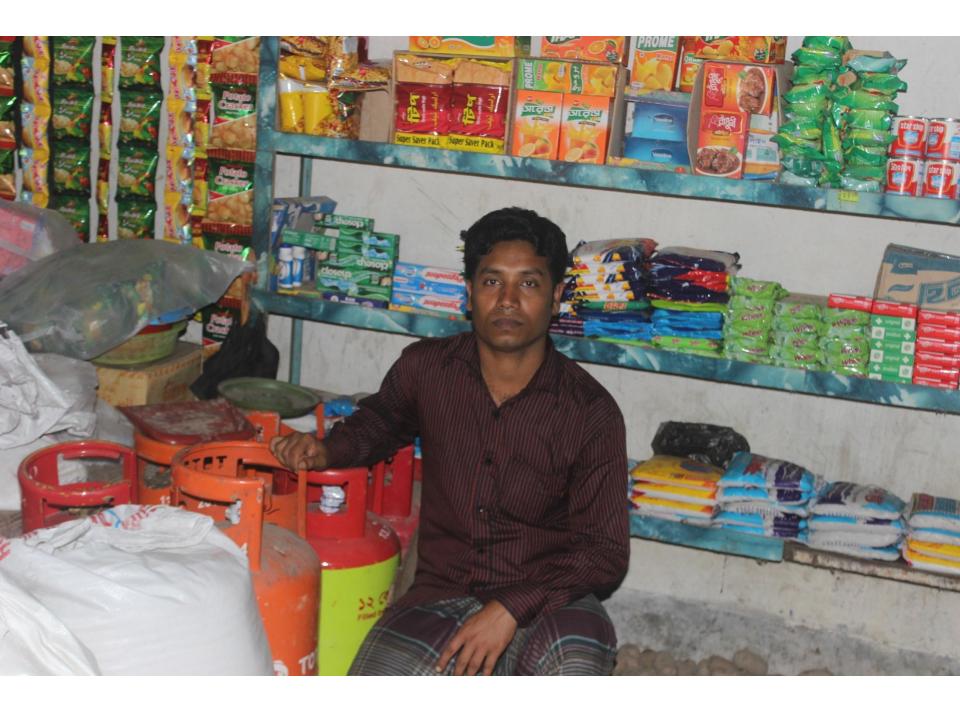

| Proposed Nobin Udyokta Business Info              |   |                                                                                                                                                                                                                                                                                                                                                                                                                                       |  |  |  |
|---------------------------------------------------|---|---------------------------------------------------------------------------------------------------------------------------------------------------------------------------------------------------------------------------------------------------------------------------------------------------------------------------------------------------------------------------------------------------------------------------------------|--|--|--|
| Business Name                                     | : | KHOKON STORE                                                                                                                                                                                                                                                                                                                                                                                                                          |  |  |  |
| Location                                          | : | Jalaler Tek, Chowdhurihat road, Dagonbhuiyan, Feni                                                                                                                                                                                                                                                                                                                                                                                    |  |  |  |
| Total Investment in BDT                           | : | BDT 230000/-                                                                                                                                                                                                                                                                                                                                                                                                                          |  |  |  |
| Financing                                         | : | Self BDT 150000/- (from existing business) 65% Required Investment BDT 80000/- (as equity) 35%                                                                                                                                                                                                                                                                                                                                        |  |  |  |
| Present salary/drawings from business (estimates) | : | BDT 5,000                                                                                                                                                                                                                                                                                                                                                                                                                             |  |  |  |
| Proposed Salary                                   | : | BDT 5,000                                                                                                                                                                                                                                                                                                                                                                                                                             |  |  |  |
| Size of shop                                      | : | 15ft x 12ft= 180 square ft                                                                                                                                                                                                                                                                                                                                                                                                            |  |  |  |
| Implementation                                    | • | <ul> <li>The business is planned to be scaled up by investment in existing goods like Rice, Gas cylinder, Sugar, Flour, Others</li> <li>Average 15% gain on sales.</li> <li>The business is operating by entrepreneur. Existing no employee.</li> <li>One will be appointed after receiving equity money.</li> <li>The shop is in own place.</li> <li>Collects goods from Dhaka.</li> <li>Agreed grace period is 3 months.</li> </ul> |  |  |  |