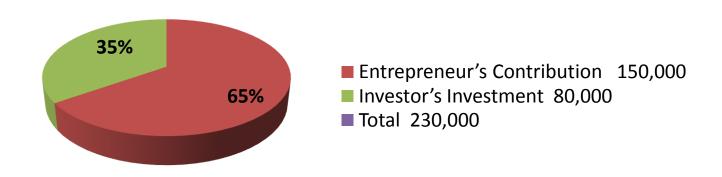

| Proposed Nobin Udyokta Business Info              |   |                                                                                                                                                                                                                                                                                                                                                                                                                                       |  |  |  |
|---------------------------------------------------|---|---------------------------------------------------------------------------------------------------------------------------------------------------------------------------------------------------------------------------------------------------------------------------------------------------------------------------------------------------------------------------------------------------------------------------------------|--|--|--|
| Business Name                                     | : | KHOKON STORE                                                                                                                                                                                                                                                                                                                                                                                                                          |  |  |  |
| Location                                          | : | Jalaler Tek, Chowdhurihat road, Dagonbhuiyan, Feni                                                                                                                                                                                                                                                                                                                                                                                    |  |  |  |
| Total Investment in BDT                           | : | BDT 230000/-                                                                                                                                                                                                                                                                                                                                                                                                                          |  |  |  |
| Financing                                         | : | Self BDT 150000/- (from existing business) 65% Required Investment BDT 80000/- (as equity) 35%                                                                                                                                                                                                                                                                                                                                        |  |  |  |
| Present salary/drawings from business (estimates) | : | BDT 5,000                                                                                                                                                                                                                                                                                                                                                                                                                             |  |  |  |
| Proposed Salary                                   | : | BDT 5,000                                                                                                                                                                                                                                                                                                                                                                                                                             |  |  |  |
| Size of shop                                      | : | 15ft x 12ft= 180 square ft                                                                                                                                                                                                                                                                                                                                                                                                            |  |  |  |
| Implementation                                    | • | <ul> <li>The business is planned to be scaled up by investment in existing goods like Rice, Gas cylinder, Sugar, Flour, Others</li> <li>Average 15% gain on sales.</li> <li>The business is operating by entrepreneur. Existing no employee.</li> <li>One will be appointed after receiving equity money.</li> <li>The shop is in own place.</li> <li>Collects goods from Dhaka.</li> <li>Agreed grace period is 3 months.</li> </ul> |  |  |  |