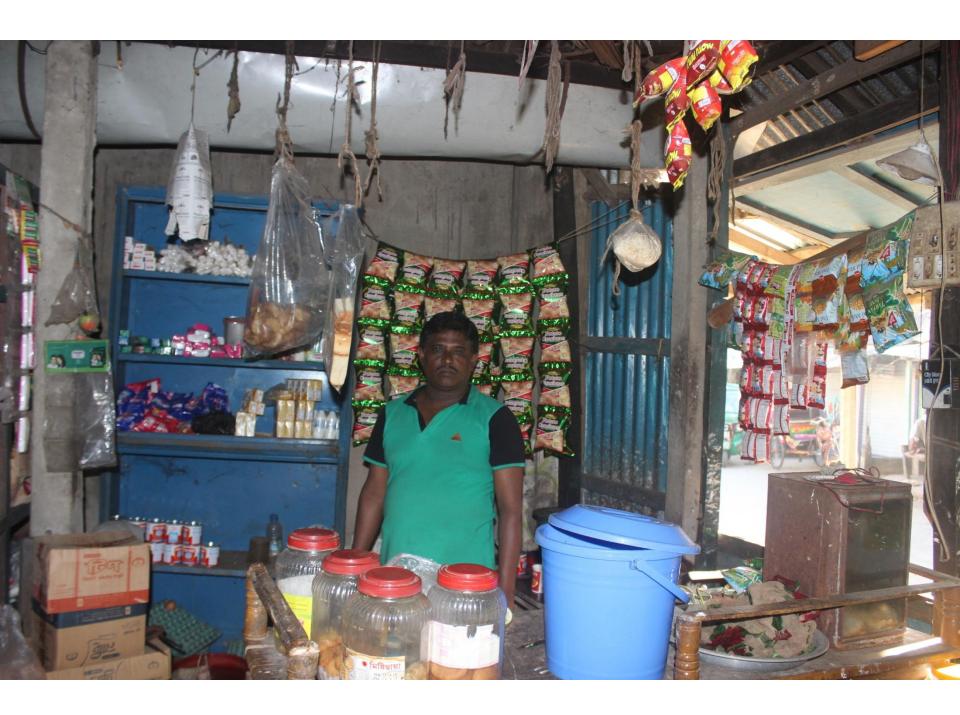

# Pictures

| Proposed Nobin Udyokta Business Info              |             |                                                                                                                                                                                                                                                                                                                                                                                                                               |  |  |  |
|---------------------------------------------------|-------------|-------------------------------------------------------------------------------------------------------------------------------------------------------------------------------------------------------------------------------------------------------------------------------------------------------------------------------------------------------------------------------------------------------------------------------|--|--|--|
| Business Name                                     | :           | JASHIM STORE                                                                                                                                                                                                                                                                                                                                                                                                                  |  |  |  |
| Location                                          | :           | Mokbuler tek, Dakshin Ali Pur                                                                                                                                                                                                                                                                                                                                                                                                 |  |  |  |
| Total Investment in BDT                           | :           | BDT 150000/-                                                                                                                                                                                                                                                                                                                                                                                                                  |  |  |  |
| Financing                                         | :           | Self BDT 90000/- (from existing business) 60% Required Investment BDT 60000/- (as equity) 40%                                                                                                                                                                                                                                                                                                                                 |  |  |  |
| Present salary/drawings from business (estimates) | : BDT 5,000 |                                                                                                                                                                                                                                                                                                                                                                                                                               |  |  |  |
| Proposed Salary                                   | :           | BDT 5,000                                                                                                                                                                                                                                                                                                                                                                                                                     |  |  |  |
| Size of shop                                      | :           | 12 ft x 08 ft= 96 square ft                                                                                                                                                                                                                                                                                                                                                                                                   |  |  |  |
| Implementation                                    | :           | <ul> <li>The business is planned to be scaled up by investment in existing goods like Biscuit, Soft drinks, Chips etc</li> <li>Average 15% gain on sales.</li> <li>The business is operating by entrepreneur. Existing no employee.</li> <li>One will be appointed after receiving equity money.</li> <li>The shop is rented.</li> <li>Collects goods from Dagonbhuiyan.</li> <li>Agreed grace period is 3 months.</li> </ul> |  |  |  |