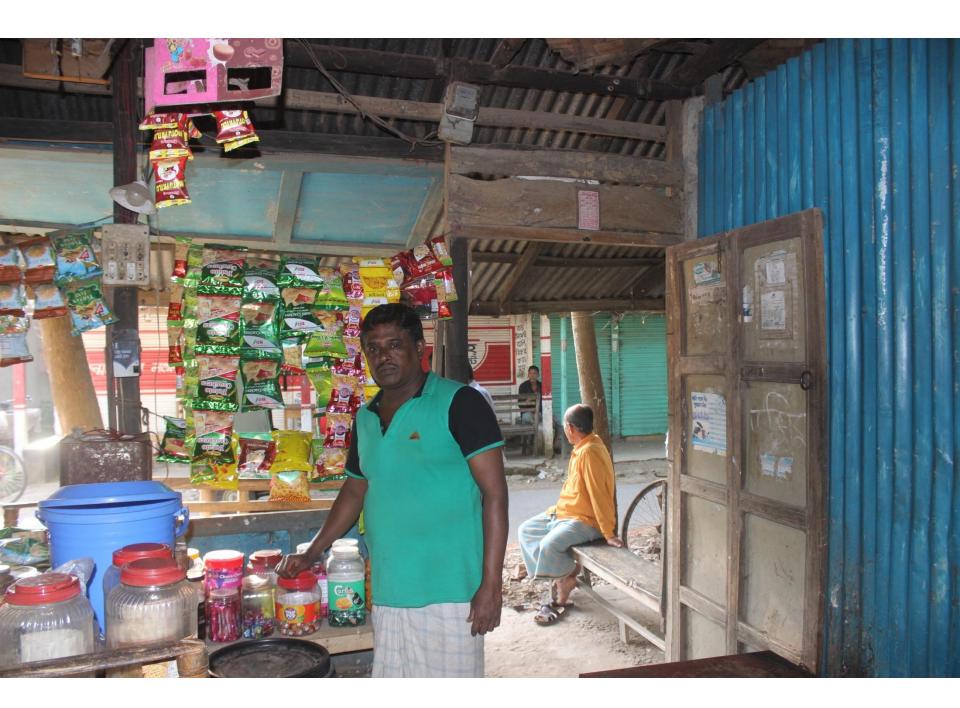

| Proposed Nobin Udyokta Business Info              |             |                                                                                                                                                                                                                                                                                                                                                                                                                               |  |  |  |
|---------------------------------------------------|-------------|-------------------------------------------------------------------------------------------------------------------------------------------------------------------------------------------------------------------------------------------------------------------------------------------------------------------------------------------------------------------------------------------------------------------------------|--|--|--|
| Business Name                                     | :           | JASHIM STORE                                                                                                                                                                                                                                                                                                                                                                                                                  |  |  |  |
| Location                                          | :           | Mokbuler tek, Dakshin Ali Pur                                                                                                                                                                                                                                                                                                                                                                                                 |  |  |  |
| Total Investment in BDT                           | :           | BDT 150000/-                                                                                                                                                                                                                                                                                                                                                                                                                  |  |  |  |
| Financing                                         | :           | Self BDT 90000/- (from existing business) 60% Required Investment BDT 60000/- (as equity) 40%                                                                                                                                                                                                                                                                                                                                 |  |  |  |
| Present salary/drawings from business (estimates) | : BDT 5,000 |                                                                                                                                                                                                                                                                                                                                                                                                                               |  |  |  |
| Proposed Salary                                   | :           | BDT 5,000                                                                                                                                                                                                                                                                                                                                                                                                                     |  |  |  |
| Size of shop                                      | :           | 12 ft x 08 ft= 96 square ft                                                                                                                                                                                                                                                                                                                                                                                                   |  |  |  |
| Implementation                                    | :           | <ul> <li>The business is planned to be scaled up by investment in existing goods like Biscuit, Soft drinks, Chips etc</li> <li>Average 15% gain on sales.</li> <li>The business is operating by entrepreneur. Existing no employee.</li> <li>One will be appointed after receiving equity money.</li> <li>The shop is rented.</li> <li>Collects goods from Dagonbhuiyan.</li> <li>Agreed grace period is 3 months.</li> </ul> |  |  |  |