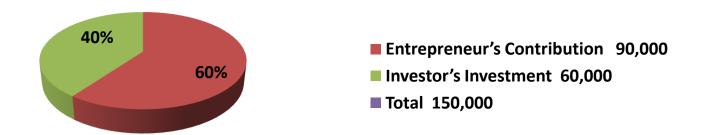

| Proposed Nobin Udyokta Business Info              |             |                                                                                                                                                                                                                                                                                                                                                                                                                               |  |  |  |
|---------------------------------------------------|-------------|-------------------------------------------------------------------------------------------------------------------------------------------------------------------------------------------------------------------------------------------------------------------------------------------------------------------------------------------------------------------------------------------------------------------------------|--|--|--|
| Business Name                                     | :           | JASHIM STORE                                                                                                                                                                                                                                                                                                                                                                                                                  |  |  |  |
| Location                                          | :           | Mokbuler tek, Dakshin Ali Pur                                                                                                                                                                                                                                                                                                                                                                                                 |  |  |  |
| Total Investment in BDT                           | :           | BDT 150000/-                                                                                                                                                                                                                                                                                                                                                                                                                  |  |  |  |
| Financing                                         | :           | Self BDT 90000/- (from existing business) 60% Required Investment BDT 60000/- (as equity) 40%                                                                                                                                                                                                                                                                                                                                 |  |  |  |
| Present salary/drawings from business (estimates) | : BDT 5,000 |                                                                                                                                                                                                                                                                                                                                                                                                                               |  |  |  |
| Proposed Salary                                   | :           | BDT 5,000                                                                                                                                                                                                                                                                                                                                                                                                                     |  |  |  |
| Size of shop                                      | :           | 12 ft x 08 ft= 96 square ft                                                                                                                                                                                                                                                                                                                                                                                                   |  |  |  |
| Implementation                                    | :           | <ul> <li>The business is planned to be scaled up by investment in existing goods like Biscuit, Soft drinks, Chips etc</li> <li>Average 15% gain on sales.</li> <li>The business is operating by entrepreneur. Existing no employee.</li> <li>One will be appointed after receiving equity money.</li> <li>The shop is rented.</li> <li>Collects goods from Dagonbhuiyan.</li> <li>Agreed grace period is 3 months.</li> </ul> |  |  |  |

| <b>Investment</b> | Rraa | kd | own   |
|-------------------|------|----|-------|
| IIIveziilelii     | Diea | ΝU | UVVII |

|                  | Exi | sting      | Proposed |     |            |        |          |
|------------------|-----|------------|----------|-----|------------|--------|----------|
| Particulars Qty. |     | Unit Price | Amount   | Qty | Unit Price | Amount | Proposed |
|                  |     |            | (BDT)    |     |            | (BDT)  | Total    |
| Biscuit          | 1   | 20000      | 20,000   | 1   | 10,000     | 10,000 | 30,000   |
| Soft drinks      | 1   | 25000      | 25,000   | 1   | 15000      | 15,000 | 40,000   |
| Chips            | 1   | 5000       | 5,000    | 1   | 10000      | 10,000 | 15,000   |
| Pothers          | 1   | 30000      | 30,000   | 1   | 25000      | 25,000 | 55,000   |
| Others           | 1   | 5000       | 5,000    | 0   | 0          | 0      | 5,000    |
| Security         | 1   | 5000       | 5,000    | 0   | 0          | 0      | 5,000    |
| Total            | 6   | 0          | 90,000   | 4   | 0          | 60,000 | 150,000  |