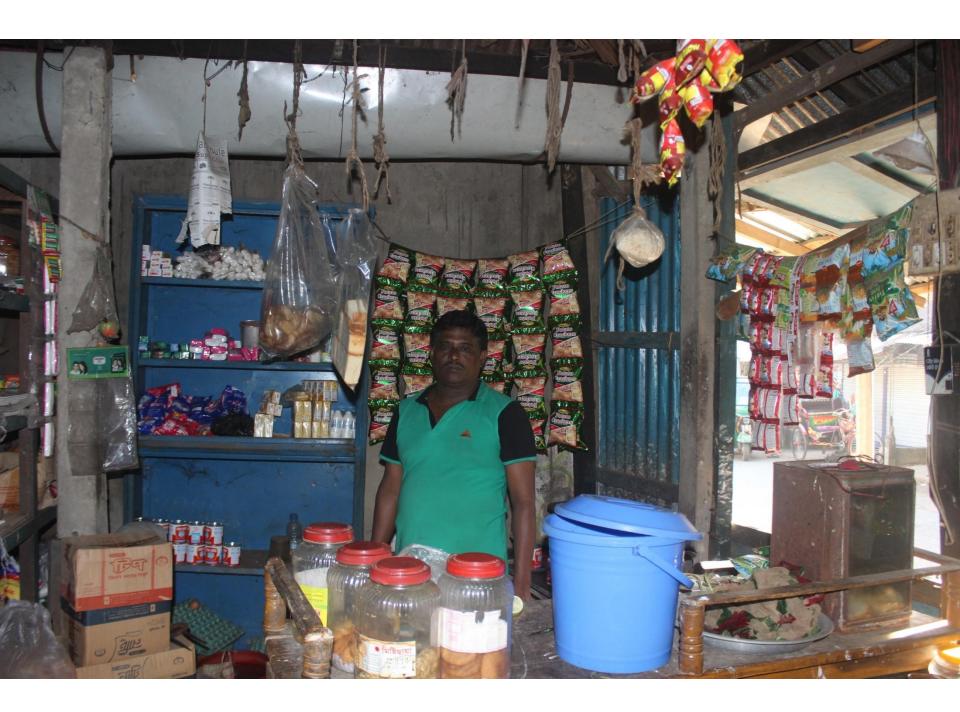

# Pictures

| Proposed Nobin Udyokta Business Info              |             |                                                                                                                                                                                                                                                                                                                                                                                                                               |  |  |  |
|---------------------------------------------------|-------------|-------------------------------------------------------------------------------------------------------------------------------------------------------------------------------------------------------------------------------------------------------------------------------------------------------------------------------------------------------------------------------------------------------------------------------|--|--|--|
| Business Name                                     | :           | JASHIM STORE                                                                                                                                                                                                                                                                                                                                                                                                                  |  |  |  |
| Location                                          | :           | Mokbuler tek, Dakshin Ali Pur                                                                                                                                                                                                                                                                                                                                                                                                 |  |  |  |
| Total Investment in BDT                           | :           | BDT 150000/-                                                                                                                                                                                                                                                                                                                                                                                                                  |  |  |  |
| Financing                                         | :           | Self BDT 90000/- (from existing business) 60% Required Investment BDT 60000/- (as equity) 40%                                                                                                                                                                                                                                                                                                                                 |  |  |  |
| Present salary/drawings from business (estimates) | : BDT 5,000 |                                                                                                                                                                                                                                                                                                                                                                                                                               |  |  |  |
| Proposed Salary                                   | :           | BDT 5,000                                                                                                                                                                                                                                                                                                                                                                                                                     |  |  |  |
| Size of shop                                      | :           | 12 ft x 08 ft= 96 square ft                                                                                                                                                                                                                                                                                                                                                                                                   |  |  |  |
| Implementation                                    | :           | <ul> <li>The business is planned to be scaled up by investment in existing goods like Biscuit, Soft drinks, Chips etc</li> <li>Average 15% gain on sales.</li> <li>The business is operating by entrepreneur. Existing no employee.</li> <li>One will be appointed after receiving equity money.</li> <li>The shop is rented.</li> <li>Collects goods from Dagonbhuiyan.</li> <li>Agreed grace period is 3 months.</li> </ul> |  |  |  |