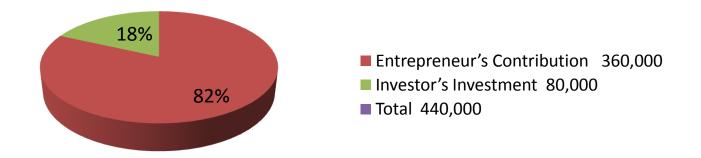

| Proposed Nobin Udyokta Business Info                 |   |                                                                                                                                                                                                                                                                                                                                                                                                       |  |  |
|------------------------------------------------------|---|-------------------------------------------------------------------------------------------------------------------------------------------------------------------------------------------------------------------------------------------------------------------------------------------------------------------------------------------------------------------------------------------------------|--|--|
| Business Name                                        | : | URMI MEDICAL HALL                                                                                                                                                                                                                                                                                                                                                                                     |  |  |
| Location                                             | : | Siloniya Baazar Main Road, Dagonbhuiyan, Feni                                                                                                                                                                                                                                                                                                                                                         |  |  |
| Total Investment in BDT                              | : | BDT 440000/-                                                                                                                                                                                                                                                                                                                                                                                          |  |  |
| Financing                                            | : | Self BDT 360000/- (from existing business) 82%<br>Required Investment BDT 80000/- (as equity) 18%                                                                                                                                                                                                                                                                                                     |  |  |
| Present salary/drawings<br>from business (estimates) | : | BDT 5,000                                                                                                                                                                                                                                                                                                                                                                                             |  |  |
| Proposed Salary                                      | : | BDT 5,000                                                                                                                                                                                                                                                                                                                                                                                             |  |  |
| Size of shop                                         | : | 12 ft x 05 ft= 60 square ft                                                                                                                                                                                                                                                                                                                                                                           |  |  |
| Implementation                                       | : | <ul> <li>The business is planned to be scaled up by investment in existing goods like Medicine</li> <li>Average 10 % gain on sales.</li> <li>The business is operating by entrepreneur. Existing no employee.</li> <li>One will be appointed after receiving equity money.</li> <li>The shop is rented.</li> <li>Collects goods from Feni Sadar.</li> <li>Agreed grace period is 3 months.</li> </ul> |  |  |

| Investment Breakdown |      |            |         |     |            |        |          |
|----------------------|------|------------|---------|-----|------------|--------|----------|
|                      | ting | Proposed   |         |     |            |        |          |
| Particulars          | Qty. | Unit Price | Amount  | Qty | Unit Price | Amount | Proposed |
|                      |      |            | (BDT)   |     |            | (BDT)  | Total    |
| Omeprazoil           | 100  | 500        | 50,000  | 50  | 500        | 25,000 | 75,000   |
| Domperdon            | 50   | 250        | 12,500  | 20  | 250        | 5,000  | 17,500   |
| Fluecoxacilla        | 30   | 400        | 12,000  | 20  | 700        | 14,000 | 26,000   |
| Azithormoyenis       | 50   | 500        | 25,000  | 20  | 450        | 9,000  | 34,000   |
| Cofixime             | 30   | 450        | 13,500  | 10  | 250        | 2,500  | 16,000   |
| Amoxiphiliam         | 20   | 250        | 5,000   | 20  | 850        | 17,000 | 22,000   |
| Trocragampam         | 20   | 300        | 6,000   | 0   | 0          | 0      | 6,000    |
| Paracitamol          | 25   | 500        | 12,500  | 0   | 0          | 0      | 12,500   |
| Mattormin            | 100  | 850        | 85,000  | 0   | 0          | 0      | 85,000   |
| Others               | 1    | 78500      | 78,500  | 1   | 7500       | 7,500  | 86,000   |
| Security             | 1    | 60000      | 60,000  |     |            | 0      | 60,000   |
| Total                | 427  | 0          | 360,000 | 141 | 0          | 80,000 | 440,000  |