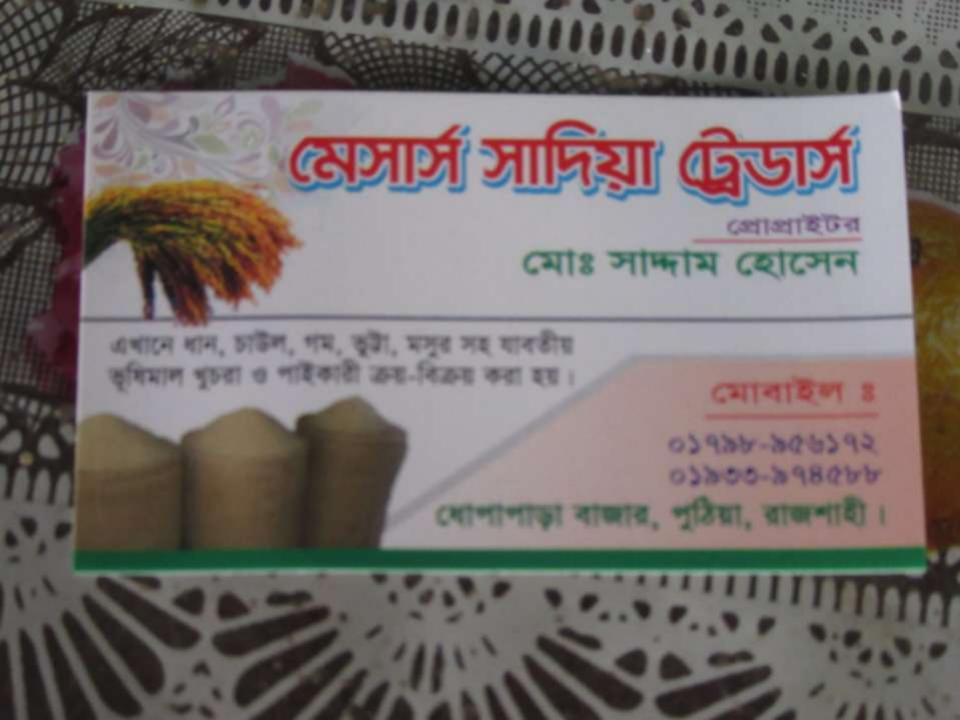

| Proposed Nobin Udyokta Business Info              |    |                                                                                                                                                                                                                                                                                                    |  |  |  |
|---------------------------------------------------|----|----------------------------------------------------------------------------------------------------------------------------------------------------------------------------------------------------------------------------------------------------------------------------------------------------|--|--|--|
| Business Name                                     | :  | MS SADIA TEADERS                                                                                                                                                                                                                                                                                   |  |  |  |
| Location                                          | :  | Dhopapara bajar , Puthia, Rajshahi .                                                                                                                                                                                                                                                               |  |  |  |
| Total Investment in BDT                           | :  | BDT 140,000/-                                                                                                                                                                                                                                                                                      |  |  |  |
| Financing                                         | :  | Self BDT 90,000/-(from existing business) 64% Required Investment BDT 50,000/-(as equity) 36%                                                                                                                                                                                                      |  |  |  |
| Present salary/drawings from business (estimates) | :  | BDT 5,000/-                                                                                                                                                                                                                                                                                        |  |  |  |
| Proposed Salary                                   | :  | BDT 5,000/-                                                                                                                                                                                                                                                                                        |  |  |  |
| Size of shop                                      | •• | 12 ft x 30 ft= 360 square ft                                                                                                                                                                                                                                                                       |  |  |  |
| Security of the shop                              | •• | BDT 20,000/-                                                                                                                                                                                                                                                                                       |  |  |  |
| Implementation                                    | •• | <ul> <li>The business is planned to be scaled up by investment in existing goods like; Paddy Item.</li> <li>Average 07% gain on sale.</li> <li>The business is operating by entrepreneur. Existing no employees.</li> <li>The shop is rented.</li> <li>Agreed grace period is 3 months.</li> </ul> |  |  |  |