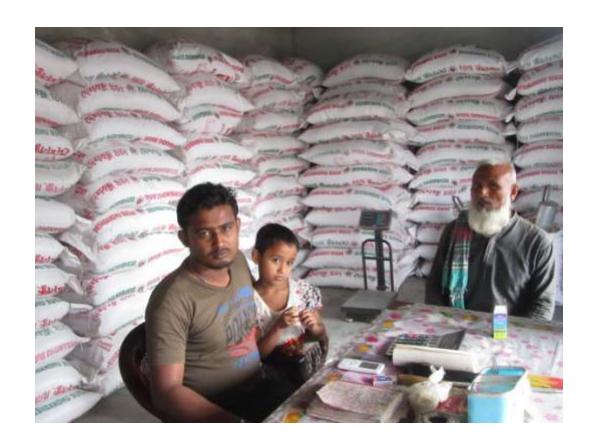

#### **Proposed NU Business Name: MS SADIA TRADERS**



Project identification and prepared by: Md. Sahjamal Sirazi, Puthia Unit, Rajshahi

Project verified by: MD. Abdul Mannan Talukder



| Brief Bio of The Proposed Nobin Udyokta                                                                                                         |       |                                                                                                                                                                                      |  |  |
|-------------------------------------------------------------------------------------------------------------------------------------------------|-------|--------------------------------------------------------------------------------------------------------------------------------------------------------------------