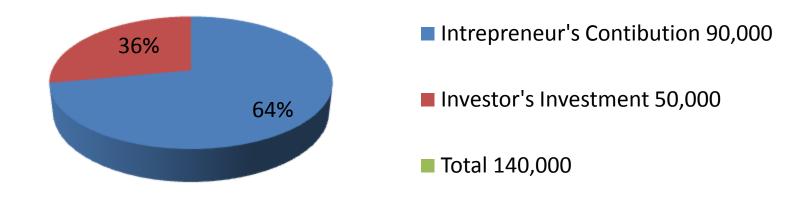

| Proposed Nobin Udyokta Business Info              |    |                                                                                                                                                                                                                                                                                                    |  |  |  |
|---------------------------------------------------|----|----------------------------------------------------------------------------------------------------------------------------------------------------------------------------------------------------------------------------------------------------------------------------------------------------|--|--|--|
| Business Name                                     | :  | MS SADIA TEADERS                                                                                                                                                                                                                                                                                   |  |  |  |
| Location                                          | :  | Dhopapara bajar , Puthia, Rajshahi .                                                                                                                                                                                                                                                               |  |  |  |
| Total Investment in BDT                           | :  | BDT 140,000/-                                                                                                                                                                                                                                                                                      |  |  |  |
| Financing                                         | :  | Self BDT 90,000/-(from existing business) 64% Required Investment BDT 50,000/-(as equity) 36%                                                                                                                                                                                                      |  |  |  |
| Present salary/drawings from business (estimates) | :  | BDT 5,000/-                                                                                                                                                                                                                                                                                        |  |  |  |
| Proposed Salary                                   | :  | BDT 5,000/-                                                                                                                                                                                                                                                                                        |  |  |  |
| Size of shop                                      | •• | 12 ft x 30 ft= 360 square ft                                                                                                                                                                                                                                                                       |  |  |  |
| Security of the shop                              | •• | BDT 20,000/-                                                                                                                                                                                                                                                                                       |  |  |  |
| Implementation                                    | •• | <ul> <li>The business is planned to be scaled up by investment in existing goods like; Paddy Item.</li> <li>Average 07% gain on sale.</li> <li>The business is operating by entrepreneur. Existing no employees.</li> <li>The shop is rented.</li> <li>Agreed grace period is 3 months.</li> </ul> |  |  |  |

| Investment Breakdown |          |          |                |  |  |
|----------------------|----------|----------|----------------|--|--|
| Particulars          | Existing | Proposed | Proposed Total |  |  |
| Paddy                | -        | 50,000   | 50,000         |  |  |
| Rice (50x1700)       | 85,000   | -        | 85,000         |  |  |
| Broken Rice          | 5,000    | -        | 5,000          |  |  |
| Total                | 90,000   | 50,000   | 140,000        |  |  |