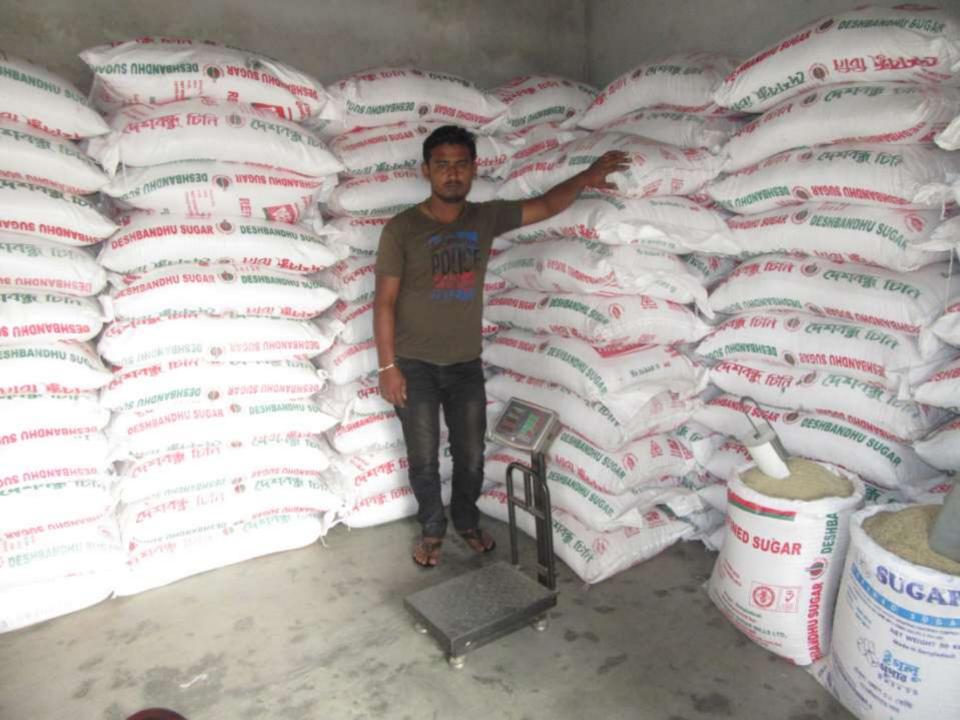

# Pictures

| Proposed Nobin Udyokta Business Info              |    |                                                                                                                                                                                                                                                                                                    |  |  |  |
|---------------------------------------------------|----|----------------------------------------------------------------------------------------------------------------------------------------------------------------------------------------------------------------------------------------------------------------------------------------------------|--|--|--|
| Business Name                                     | :  | MS SADIA TEADERS                                                                                                                                                                                                                                                                                   |  |  |  |
| Location                                          | :  | Dhopapara bajar , Puthia, Rajshahi .                                                                                                                                                                                                                                                               |  |  |  |
| Total Investment in BDT                           | :  | BDT 140,000/-                                                                                                                                                                                                                                                                                      |  |  |  |
| Financing                                         | :  | Self BDT 90,000/-(from existing business) 64% Required Investment BDT 50,000/-(as equity) 36%                                                                                                                                                                                                      |  |  |  |
| Present salary/drawings from business (estimates) | :  | BDT 5,000/-                                                                                                                                                                                                                                                                                        |  |  |  |
| Proposed Salary                                   | :  | BDT 5,000/-                                                                                                                                                                                                                                                                                        |  |  |  |
| Size of shop                                      | •• | 12 ft x 30 ft= 360 square ft                                                                                                                                                                                                                                                                       |  |  |  |
| Security of the shop                              | •• | BDT 20,000/-                                                                                                                                                                                                                                                                                       |  |  |  |
| Implementation                                    | •• | <ul> <li>The business is planned to be scaled up by investment in existing goods like; Paddy Item.</li> <li>Average 07% gain on sale.</li> <li>The business is operating by entrepreneur. Existing no employees.</li> <li>The shop is rented.</li> <li>Agreed grace period is 3 months.</li> </ul> |  |  |  |