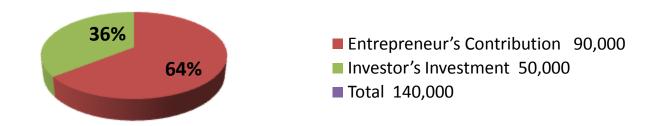

| Proposed Nobin Udyokta Business Info              |   |                                                                                                                                                                                                                                                                                                                                                   |  |  |  |
|---------------------------------------------------|---|---------------------------------------------------------------------------------------------------------------------------------------------------------------------------------------------------------------------------------------------------------------------------------------------------------------------------------------------------|--|--|--|
| Business Name                                     | : | MA FURNITURE MART                                                                                                                                                                                                                                                                                                                                 |  |  |  |
| Location                                          | : | Hatdamkura                                                                                                                                                                                                                                                                                                                                        |  |  |  |
| Total Investment in BDT                           | : | BDT 1,40,000/-                                                                                                                                                                                                                                                                                                                                    |  |  |  |
| Financing                                         | : | Self BDT 90000/- (from existing business) 64%                                                                                                                                                                                                                                                                                                     |  |  |  |
|                                                   |   | Required Investment BDT 50000/- (as equity) 36%                                                                                                                                                                                                                                                                                                   |  |  |  |
| Present salary/drawings from business (estimates) | : | BDT 5,000                                                                                                                                                                                                                                                                                                                                         |  |  |  |
| Proposed Salary                                   | : | BDT 5,000                                                                                                                                                                                                                                                                                                                                         |  |  |  |
| Size of shop                                      | : | 14 ft x 12 ft= 168 square ft                                                                                                                                                                                                                                                                                                                      |  |  |  |
| Implementation                                    | : | <ul> <li>The business is planned to be scaled up by investment in existing goods like Wooden furniture tc.</li> <li>Average 30% gain on sales.</li> <li>The business is operating by entrepreneur. Existing 02 employee.</li> <li>The shop is rented.</li> <li>Collects goods from Rajshahi.</li> <li>Agreed grace period is 3 months.</li> </ul> |  |  |  |

| Investment | Rroa | kd | OWD   |
|------------|------|----|-------|
| mvesiment  | Drea | KU | IOWII |

|             | Exis | ting       | Proposed |     |       |        |          |
|-------------|------|------------|----------|-----|-------|--------|----------|
| Particulars | Qty. | Unit Price | Amount   | Qty | Unit  | Amount | Proposed |
|             |      |            | (BDT)    |     | Price | (BDT)  | Total    |
| Mehagani    | 1    | 20000      | 20,000   | 0   | 0     | 0      | 20,000   |
| Shishu      | 1    | 10000      | 10,000   | 0   | 0     | 0      | 10,000   |
| Korai       | 1    | 15000      | 15,000   | 0   | 0     | 0      | 15,000   |
| Nim         | 1    | 20000      | 20,000   | 0   | 0     | 0      | 20,000   |
| Mango       | 1    | 15000      | 15,000   | 0   | 0     | 0      | 15,000   |
| Wood        | 0    | 0          | 0        | 1   | 50000 | 50,000 | 50,000   |
| Security    | 1    | 10000      | 10,000   | 0   | 0     | 0      | 10,000   |
| Total       | 6    | 0          | 90,000   | 1   | 0     | 50,000 | 140,000  |