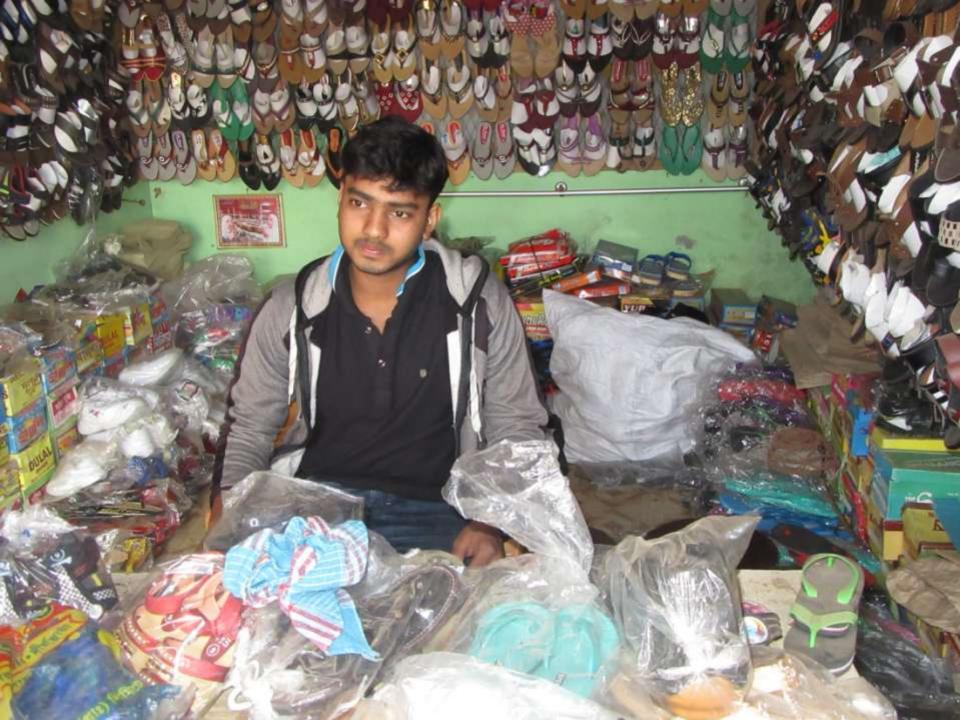

# Pictures

| Proposed Nobin Udyokta Business Info              |   |                                                                                                                                                                                                                                                                                                                                       |  |  |  |
|---------------------------------------------------|---|---------------------------------------------------------------------------------------------------------------------------------------------------------------------------------------------------------------------------------------------------------------------------------------------------------------------------------------|--|--|--|
| Business Name                                     | : | RONI MAHABUB SHOE STORE                                                                                                                                                                                                                                                                                                               |  |  |  |
| Location                                          | : | Khorkhora                                                                                                                                                                                                                                                                                                                             |  |  |  |
| Total Investment in BDT                           | : | BDT 1,80,000/-                                                                                                                                                                                                                                                                                                                        |  |  |  |
| Financing                                         | : | Self BDT 130000/- (from existing business) 72% Required Investment BDT 50000/- (as equity) 28%                                                                                                                                                                                                                                        |  |  |  |
| Present salary/drawings from business (estimates) | : | BDT 5,000                                                                                                                                                                                                                                                                                                                             |  |  |  |
| Proposed Salary                                   | : | BDT 5,000                                                                                                                                                                                                                                                                                                                             |  |  |  |
| Size of shop                                      | : | 12 ft x 12 ft= 144 square ft                                                                                                                                                                                                                                                                                                          |  |  |  |
| Implementation                                    | • | <ul> <li>The business is planned to be scaled up by investment in existing goods like Shoe tc.</li> <li>Average 20% gain on sales.</li> <li>The business is operating by entrepreneur. Existing no employee.</li> <li>The shop is rented.</li> <li>Collects goods from Rajshahi.</li> <li>Agreed grace period is 3 months.</li> </ul> |  |  |  |