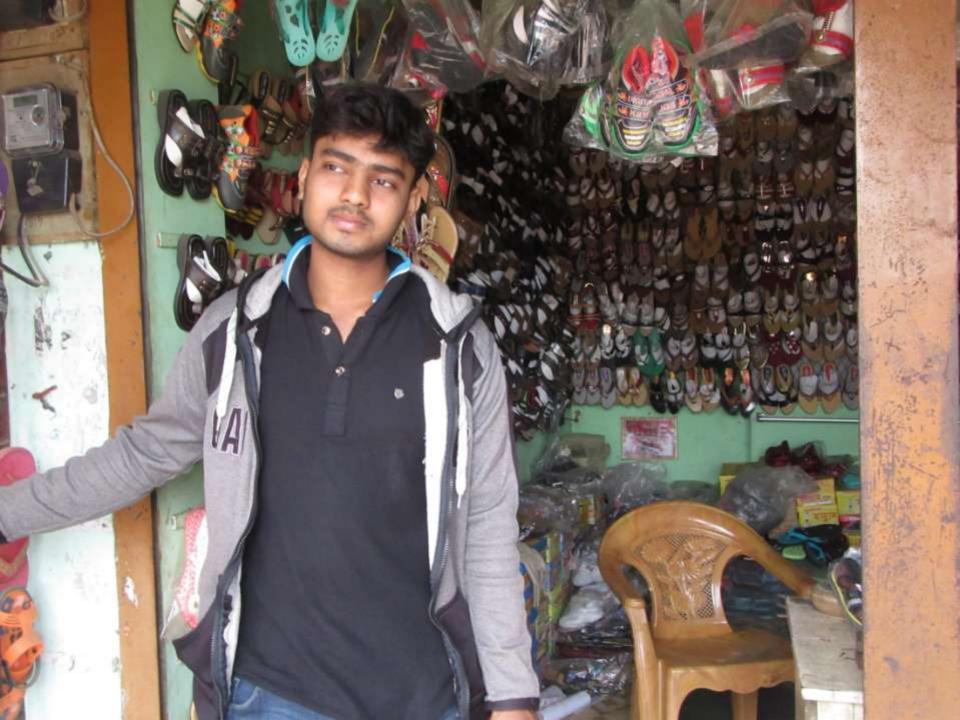

# Pictures

| Proposed Nobin Udyokta Business Info              |   |                                                                                                                                                                                                                                                                                                                                       |  |  |  |
|---------------------------------------------------|---|---------------------------------------------------------------------------------------------------------------------------------------------------------------------------------------------------------------------------------------------------------------------------------------------------------------------------------------|--|--|--|
| Business Name                                     | : | RONI MAHABUB SHOE STORE                                                                                                                                                                                                                                                                                                               |  |  |  |
| Location                                          | : | Khorkhora                                                                                                                                                                                                                                                                                                                             |  |  |  |
| Total Investment in BDT                           | : | BDT 1,80,000/-                                                                                                                                                                                                                                                                                                                        |  |  |  |
| Financing                                         | : | Self BDT 130000/- (from existing business) 72% Required Investment BDT 50000/- (as equity) 28%                                                                                                                                                                                                                                        |  |  |  |
| Present salary/drawings from business (estimates) | : | BDT 5,000                                                                                                                                                                                                                                                                                                                             |  |  |  |
| Proposed Salary                                   | : | BDT 5,000                                                                                                                                                                                                                                                                                                                             |  |  |  |
| Size of shop                                      | : | 12 ft x 12 ft= 144 square ft                                                                                                                                                                                                                                                                                                          |  |  |  |
| Implementation                                    | • | <ul> <li>The business is planned to be scaled up by investment in existing goods like Shoe tc.</li> <li>Average 20% gain on sales.</li> <li>The business is operating by entrepreneur. Existing no employee.</li> <li>The shop is rented.</li> <li>Collects goods from Rajshahi.</li> <li>Agreed grace period is 3 months.</li> </ul> |  |  |  |