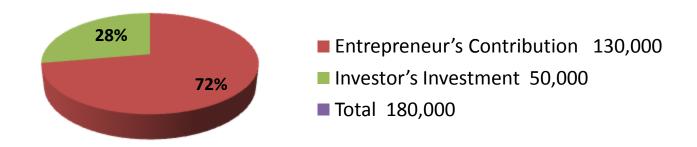

| nvestment | <b>Brea</b> | kd | lown |
|-----------|-------------|----|------|
| HVESHIEHL | DICa        | NU |      |

|                         | Exis | ting       | Proposed |     |               |        |              |
|-------------------------|------|------------|----------|-----|---------------|--------|--------------|
| Particulars Qty. Unit P |      | Unit Price | Amount   | Qty | Unit<br>Price | Amount | Propose<br>d |
|                         |      |            | (BDT)    | 1   |               | (BDT)  | Total        |
| Hill                    | 1    | 20000      | 20,000   | 1   | 15,000        | 15,000 | 35,000       |
| Barmise                 | 1    | 10000      | 10,000   | 1   | 20000         | 20,000 | 30,000       |
| Shue                    | 1    | 30000      | 30,000   | 1   | 15000         | 15,000 | 45,000       |
| Partex                  | 1    | 20000      | 20,000   | 0   | 0             | 0      | 20,000       |
| Security                | 1    | 50000      | 50,000   | 0   | 0             | 0      | 50,000       |
| Total                   | 5    | 0          | 130,000  | 3   | 0             | 50,000 | 180,000      |