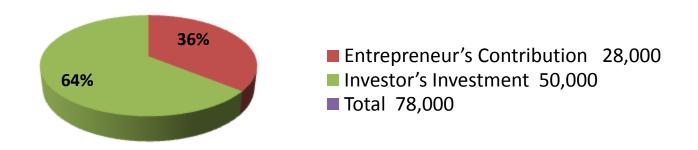

| Proposed Nobin Udyokta Business Info              |   |                                                                                                                                                                                                                                                                                                                                                                          |  |  |
|---------------------------------------------------|---|--------------------------------------------------------------------------------------------------------------------------------------------------------------------------------------------------------------------------------------------------------------------------------------------------------------------------------------------------------------------------|--|--|
| Business Name                                     | : | EMDAD STORE                                                                                                                                                                                                                                                                                                                                                              |  |  |
| Location                                          | : | Vannara Bazar ,Kaliakor, Gazipur.                                                                                                                                                                                                                                                                                                                                        |  |  |
| Total Investment in BDT                           | : | BDT 78,000/-                                                                                                                                                                                                                                                                                                                                                             |  |  |
| Financing                                         | : | Self BDT 28,000/- (from existing business) 36%<br>Required Investment BDT 50,000/- (as equity) 64%                                                                                                                                                                                                                                                                       |  |  |
| Present salary/drawings from business (estimates) | : | BDT 5,000                                                                                                                                                                                                                                                                                                                                                                |  |  |
| Proposed Salary                                   | : | BDT 5,000                                                                                                                                                                                                                                                                                                                                                                |  |  |
| Size of shop                                      | : | 15 ft x 18 ft= 270 square ft                                                                                                                                                                                                                                                                                                                                             |  |  |
| Security of the shop                              | : | : Nill                                                                                                                                                                                                                                                                                                                                                                   |  |  |
| Implementation                                    | : | <ul> <li>The business is planned to be scaled up by investment in existing goods like; Soft drinks, light, milk, tea etc.</li> <li>Average 20% gain on sales.</li> <li>The business is operating by entrepreneur.</li> <li>Existing no employee.</li> <li>The shop is Wonerd.</li> <li>Collects goods from Company.</li> <li>Agreed grace period is 3 months.</li> </ul> |  |  |

| Investment Breakdown |    |              |          |    |              |          |                |
|----------------------|----|--------------|----------|----|--------------|----------|----------------|
| Particulars          | Q  | Unit (Prise) | Existing | Q  | Unit (Prise) | Proposed | Proposed Total |
| Soft Drink           | 5  | 420          | 2,100    | 15 | 420          | 6,300    | 8,400          |
| Biskit               | 50 | 40           | 2,000    | 75 | 40           | 3,000    | 5,000          |
| Sueage               | 60 | 20           | 1,200    | 90 | 20           | 1,800    | 3,000          |
| Tooth Powder         | 25 | 30           | 750      | 30 | 30           | 900      | 1,650          |
| Millk                | 70 | 50           | 3,500    | 20 | 50           | 1,000    | 4,500          |
| Koiol                | 25 | 50           | 1,250    | 20 | 50           | 1,000    | 2,250          |
| Sop                  | 20 | 35           | 700      | 50 | 35           | 1,750    | 2,450          |
| Balb                 | 18 | 250          | 4,500    | 40 | 250          | 10,000   | 14,500         |
| Coklet               | 6  | 220          | 1,320    | 5  | 220          | 1,100    | 2,420          |
| Washing powder       | 15 | 45           | 675      | 70 | 45           | 3,150    | 3,825          |
| Others               |    |              | 10,005   |    |              | 20,000   | 30,005         |
| Total                |    |              | 28,000   |    |              | 50,000   | 78,000         |