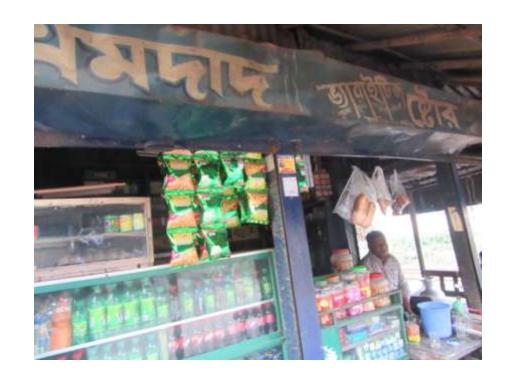

#### **Proposed NU Business Name: EMDAD STORE**



Project identification and prepared by: Md.Sirajul Islam (Rasal), Kaliakor Unit, Gazipur

Project verified by: MD. Mizanur Rahaman Patoyari



| Brief Bio of The Proposed Nobin Udyokta                                                                        |   |                                                                                                                                                                                         |  |  |  |
|----------------------------------------------------------------------------------------------------------------|---|-----------------------------------------------------------------------------------------------------------------------------------------------------------------------------------------|--|--|--|
| Name