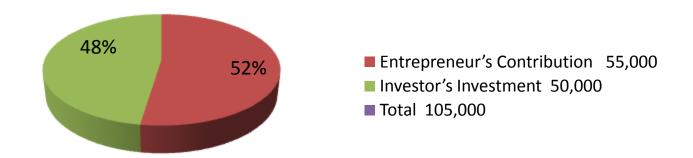

| Proposed Nobin Udyokta Business Info              |   |                                                                                                                                                                                                                                                                                                                                                                                            |  |
|---------------------------------------------------|---|--------------------------------------------------------------------------------------------------------------------------------------------------------------------------------------------------------------------------------------------------------------------------------------------------------------------------------------------------------------------------------------------|--|
| Business Name                                     | : | ISMAIL STORE                                                                                                                                                                                                                                                                                                                                                                               |  |
| Location                                          | : | Mouchak Kaliakor, Gazipur.                                                                                                                                                                                                                                                                                                                                                                 |  |
| Total Investment in BDT                           | : | BDT 1,05,000/-                                                                                                                                                                                                                                                                                                                                                                             |  |
| Financing                                         | : | Self BDT 55,000/- (from existing business) 52% Required Investment BDT 50,000/- (as equity)48 %                                                                                                                                                                                                                                                                                            |  |
| Present salary/drawings from business (estimates) | : | BDT 5,000                                                                                                                                                                                                                                                                                                                                                                                  |  |
| Proposed Salary                                   | : | BDT 5,000                                                                                                                                                                                                                                                                                                                                                                                  |  |
| Size of shop                                      | : | 12 ft x 6 ft= 72 square ft                                                                                                                                                                                                                                                                                                                                                                 |  |
| Security of the shop                              | : | Nill                                                                                                                                                                                                                                                                                                                                                                                       |  |
| Implementation                                    | : | <ul> <li>The business is planned to be scaled up by investment in existing goods like; Rice, Pulse, Soap, Soft drinks, Cosmetics etc.</li> <li>Average 20% gain on sales.</li> <li>The business is operating by entrepreneur. Existing no employee.</li> <li>Entrepreneur is owner of the shop.</li> <li>Collects goods from Company.</li> <li>Agreed grace period is 3 months.</li> </ul> |  |

| In          | Investment Breakdown |          |                       |
|-------------|----------------------|----------|-----------------------|
| Particulars | Existing             | Proposed | <b>Proposed Total</b> |
| Rice        | 18,000               | 30,000   | 48,000                |
| Flower      | 3,900                | 4,000    | 7,900                 |
| Soft Drink  | 2,800                | 3,000    | 5,800                 |
| Tooth Brass | 200                  | 0        | 200                   |
| Oil         | 4,500                | 1500     | 6,000                 |
| Dul         | 5,200                | 2500     | 7,700                 |
| Suger       | 5,000                | 3500     | 8,500                 |
| Biskit      | 2,000                | 0        | 2,000                 |
| Others      | 13,400               | 5500     | 18,900                |
| Total       | 55,000               | 50,000   | 105,000               |