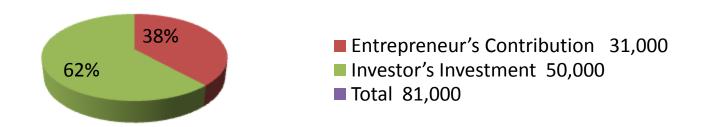

| Investment Breakdown |     |          |          |     |          |          |
|----------------------|-----|----------|----------|-----|----------|----------|
| Particulars          | Q   | Unit (P) | Existing | Q   | Proposed | Proposed |
|                      |     |          |          |     |          | Total    |
| Soft drink           | 100 | 50       | 5,000    | 100 | 5,000    | 10,000   |
| Biskit               | 320 | 25       | 8,000    | 100 | 2,500    | 10,500   |
| Coiol                | 35  | 75       | 2,625    | 20  | 1,500    | 4,125    |
| Chips                | 625 | 8        | 5,000    | 200 | 1,600    | 6,600    |
| Coklet               | 6   | 220      | 1,320    | 5   | 1,100    | 2,420    |
| Mach                 | 21  | 210      | 4,410    | 25  | 5,250    | 9,660    |
| Suger                |     |          |          | 50  | 3,700    | 3,700    |
| Flower               |     |          |          | 100 | 2,200    | 2,200    |
| Dal                  |     |          |          | 60  | 6,000    | 6,000    |
| Lobon                |     |          |          | 80  | 3,200    | 3,200    |
| Others               |     |          | 4,645    |     | 17,950   | 22,595   |
| Total                |     |          | 31,000   |     | 50,000   | 81,000   |