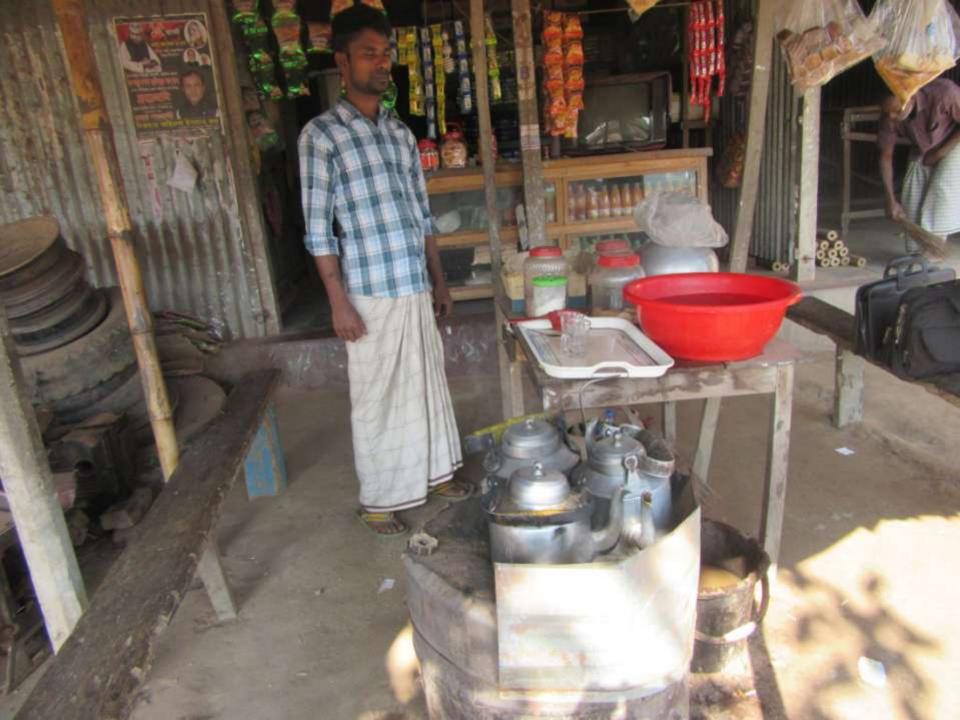

# Pictures

| Proposed Nobin Udyokta Business Info              |    |                                                                                                                                                                                                                                                                                                                                                                    |  |  |
|---------------------------------------------------|----|--------------------------------------------------------------------------------------------------------------------------------------------------------------------------------------------------------------------------------------------------------------------------------------------------------------------------------------------------------------------|--|--|
| Business Name                                     | :  | LAMIA STORE                                                                                                                                                                                                                                                                                                                                                        |  |  |
| Location                                          | :  | Kaliakoir bazar, Kaliakor, Gazipur.                                                                                                                                                                                                                                                                                                                                |  |  |
| Total Investment in BDT                           | :  | BDT 81,000/-                                                                                                                                                                                                                                                                                                                                                       |  |  |
| Financing                                         | :  | Self BDT 31,000/- (from existing business) 38%                                                                                                                                                                                                                                                                                                                     |  |  |
|                                                   |    | Required Investment BDT 50,000/- (as equity) 62%                                                                                                                                                                                                                                                                                                                   |  |  |
| Present salary/drawings from business (estimates) | •• | BDT 5,000                                                                                                                                                                                                                                                                                                                                                          |  |  |
| Proposed Salary                                   | :  | BDT 5,000                                                                                                                                                                                                                                                                                                                                                          |  |  |
| Size of shop                                      | :  | 12 ft x 15 ft= 180 square ft                                                                                                                                                                                                                                                                                                                                       |  |  |
| Security of the shop                              | :  | :1,00,000                                                                                                                                                                                                                                                                                                                                                          |  |  |
| Implementation                                    | :  | <ul> <li>The business is planned to be scaled up by investment in existing goods like; Soft drink, biskit, coial etc.</li> <li>Average 20% gain on sales.</li> <li>The business is operating by entrepreneur.</li> <li>Existing no employee.</li> <li>The shop is rent.</li> <li>Collects goods from company.</li> <li>Agreed grace period is 3 months.</li> </ul> |  |  |