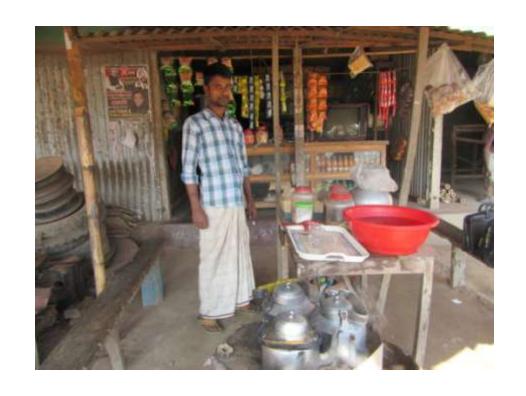

# Pictures

| Proposed Nobin Udyokta Business Info              |    |                                                                                                                                                                                                                                                                                                                                                                    |  |  |
|---------------------------------------------------|----|--------------------------------------------------------------------------------------------------------------------------------------------------------------------------------------------------------------------------------------------------------------------------------------------------------------------------------------------------------------------|--|--|
| Business Name                                     | :  | LAMIA STORE                                                                                                                                                                                                                                                                                                                                                        |  |  |
| Location                                          | :  | Kaliakoir bazar, Kaliakor, Gazipur.                                                                                                                                                                                                                                                                                                                                |  |  |
| Total Investment in BDT                           | :  | BDT 81,000/-                                                                                                                                                                                                                                                                                                                                                       |  |  |
| Financing                                         | :  | Self BDT 31,000/- (from existing business) 38%                                                                                                                                                                                                                                                                                                                     |  |  |
|                                                   |    | Required Investment BDT 50,000/- (as equity) 62%                                                                                                                                                                                                                                                                                                                   |  |  |
| Present salary/drawings from business (estimates) | •• | BDT 5,000                                                                                                                                                                                                                                                                                                                                                          |  |  |
| Proposed Salary                                   | :  | BDT 5,000                                                                                                                                                                                                                                                                                                                                                          |  |  |
| Size of shop                                      | :  | 12 ft x 15 ft= 180 square ft                                                                                                                                                                                                                                                                                                                                       |  |  |
| Security of the shop                              | :  | :1,00,000                                                                                                                                                                                                                                                                                                                                                          |  |  |
| Implementation                                    | :  | <ul> <li>The business is planned to be scaled up by investment in existing goods like; Soft drink, biskit, coial etc.</li> <li>Average 20% gain on sales.</li> <li>The business is operating by entrepreneur.</li> <li>Existing no employee.</li> <li>The shop is rent.</li> <li>Collects goods from company.</li> <li>Agreed grace period is 3 months.</li> </ul> |  |  |