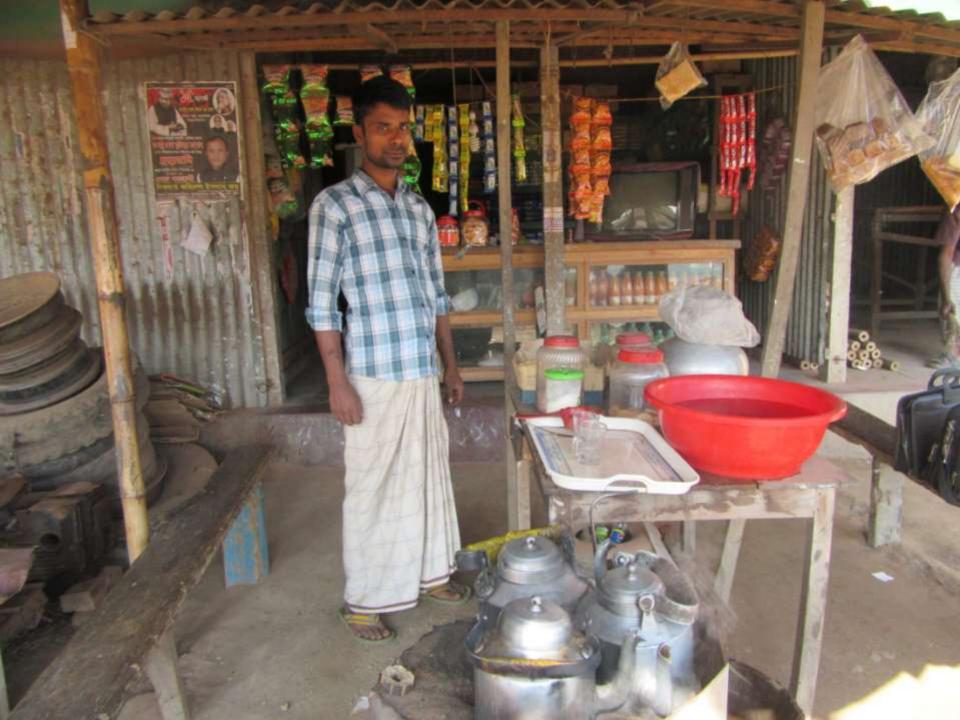

# Pictures

| Proposed Nobin Udyokta Business Info              |    |                                                                                                                                                                                                                                                                                                                                                                    |  |  |
|---------------------------------------------------|----|--------------------------------------------------------------------------------------------------------------------------------------------------------------------------------------------------------------------------------------------------------------------------------------------------------------------------------------------------------------------|--|--|
| Business Name                                     | :  | LAMIA STORE                                                                                                                                                                                                                                                                                                                                                        |  |  |
| Location                                          | :  | Kaliakoir bazar, Kaliakor, Gazipur.                                                                                                                                                                                                                                                                                                                                |  |  |
| Total Investment in BDT                           | :  | BDT 81,000/-                                                                                                                                                                                                                                                                                                                                                       |  |  |
| Financing                                         | :  | Self BDT 31,000/- (from existing business) 38%                                                                                                                                                                                                                                                                                                                     |  |  |
|                                                   |    | Required Investment BDT 50,000/- (as equity) 62%                                                                                                                                                                                                                                                                                                                   |  |  |
| Present salary/drawings from business (estimates) | •• | BDT 5,000                                                                                                                                                                                                                                                                                                                                                          |  |  |
| Proposed Salary                                   | :  | BDT 5,000                                                                                                                                                                                                                                                                                                                                                          |  |  |
| Size of shop                                      | :  | 12 ft x 15 ft= 180 square ft                                                                                                                                                                                                                                                                                                                                       |  |  |
| Security of the shop                              | :  | :1,00,000                                                                                                                                                                                                                                                                                                                                                          |  |  |
| Implementation                                    | :  | <ul> <li>The business is planned to be scaled up by investment in existing goods like; Soft drink, biskit, coial etc.</li> <li>Average 20% gain on sales.</li> <li>The business is operating by entrepreneur.</li> <li>Existing no employee.</li> <li>The shop is rent.</li> <li>Collects goods from company.</li> <li>Agreed grace period is 3 months.</li> </ul> |  |  |