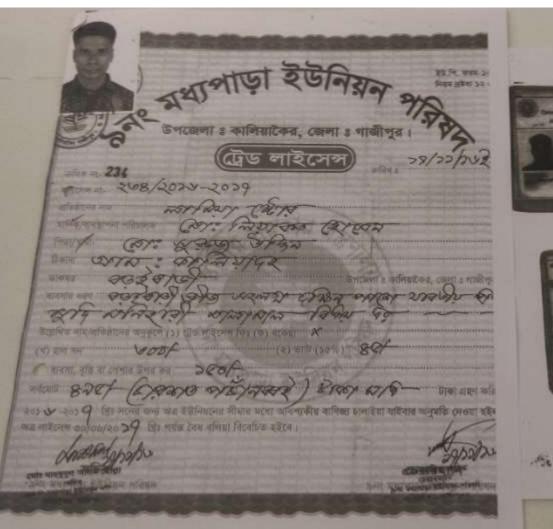

| Proposed Nobin Udyokta Business Info              |    |                                                                                                                                                                                                                                                                                                                                                                    |  |  |
|---------------------------------------------------|----|--------------------------------------------------------------------------------------------------------------------------------------------------------------------------------------------------------------------------------------------------------------------------------------------------------------------------------------------------------------------|--|--|
| Business Name                                     | :  | LAMIA STORE                                                                                                                                                                                                                                                                                                                                                        |  |  |
| Location                                          | :  | Kaliakoir bazar, Kaliakor, Gazipur.                                                                                                                                                                                                                                                                                                                                |  |  |
| Total Investment in BDT                           | :  | BDT 81,000/-                                                                                                                                                                                                                                                                                                                                                       |  |  |
| Financing                                         | :  | Self BDT 31,000/- (from existing business) 38%                                                                                                                                                                                                                                                                                                                     |  |  |
|                                                   |    | Required Investment BDT 50,000/- (as equity) 62%                                                                                                                                                                                                                                                                                                                   |  |  |
| Present salary/drawings from business (estimates) | •• | BDT 5,000                                                                                                                                                                                                                                                                                                                                                          |  |  |
| Proposed Salary                                   | :  | BDT 5,000                                                                                                                                                                                                                                                                                                                                                          |  |  |
| Size of shop                                      | :  | 12 ft x 15 ft= 180 square ft                                                                                                                                                                                                                                                                                                                                       |  |  |
| Security of the shop                              | :  | :1,00,000                                                                                                                                                                                                                                                                                                                                                          |  |  |
| Implementation                                    | :  | <ul> <li>The business is planned to be scaled up by investment in existing goods like; Soft drink, biskit, coial etc.</li> <li>Average 20% gain on sales.</li> <li>The business is operating by entrepreneur.</li> <li>Existing no employee.</li> <li>The shop is rent.</li> <li>Collects goods from company.</li> <li>Agreed grace period is 3 months.</li> </ul> |  |  |