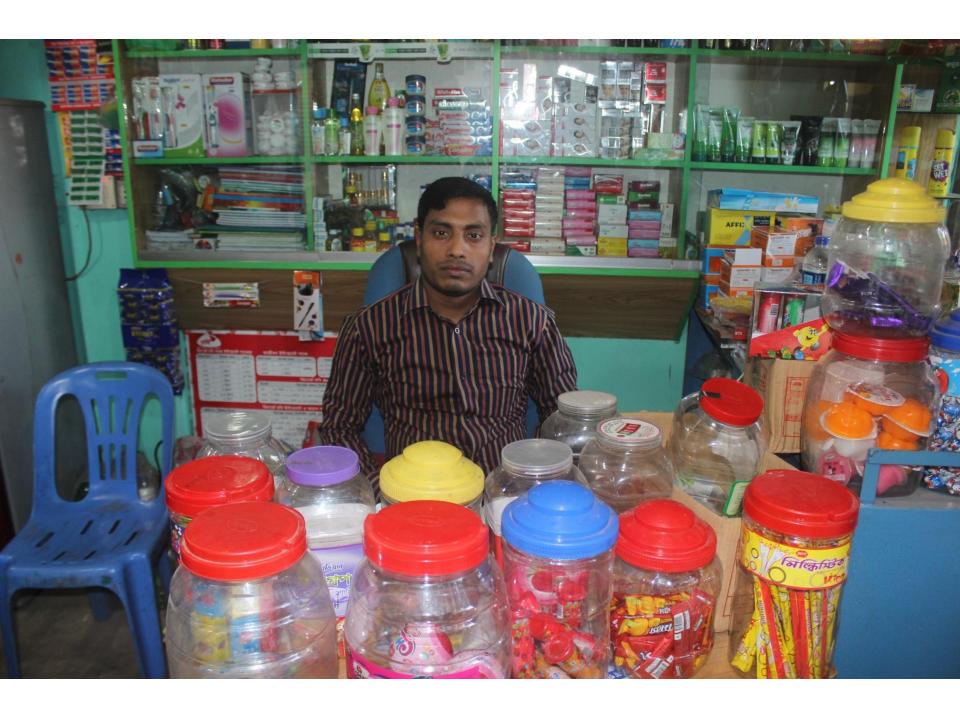

| Proposed Nobin Udyokta Business Info              |   |                                                                                                                                                                                                                                                                                                                                                                 |  |  |  |
|---------------------------------------------------|---|-----------------------------------------------------------------------------------------------------------------------------------------------------------------------------------------------------------------------------------------------------------------------------------------------------------------------------------------------------------------|--|--|--|
| Business Name                                     | : | MS ALOM ENTERPRISE                                                                                                                                                                                                                                                                                                                                              |  |  |  |
| Location                                          | : | C .O Office Bazar, Feni                                                                                                                                                                                                                                                                                                                                         |  |  |  |
| Total Investment in BDT                           | : | BDT 280,000/-                                                                                                                                                                                                                                                                                                                                                   |  |  |  |
| Financing                                         | : | Self BDT 200,000/- (from existing business) 71% Required Investment BDT 80,000/- (as equity) 29%                                                                                                                                                                                                                                                                |  |  |  |
| Present salary/drawings from business (estimates) | : | BDT 5,000                                                                                                                                                                                                                                                                                                                                                       |  |  |  |
| Proposed Salary                                   | : | BDT 5,000                                                                                                                                                                                                                                                                                                                                                       |  |  |  |
| Size of shop                                      | : | 14 ft x 10 ft= 140 square ft                                                                                                                                                                                                                                                                                                                                    |  |  |  |
| Implementation :                                  |   | <ul> <li>The business is planned to be scaled up by investment in existing goods like; Rice, Atta, Sugar, Oil, Cosmetics etc</li> <li>Average 10% gain on sales.</li> <li>The shop is rented.</li> <li>The business is operating by entrepreneur. Existing no employee.</li> <li>Collects goods from Feni.</li> <li>Agreed grace period is 3 months.</li> </ul> |  |  |  |

# Pictures

3909896

বিস্মিল্লাহির রাহ্মানির রাহ্ম