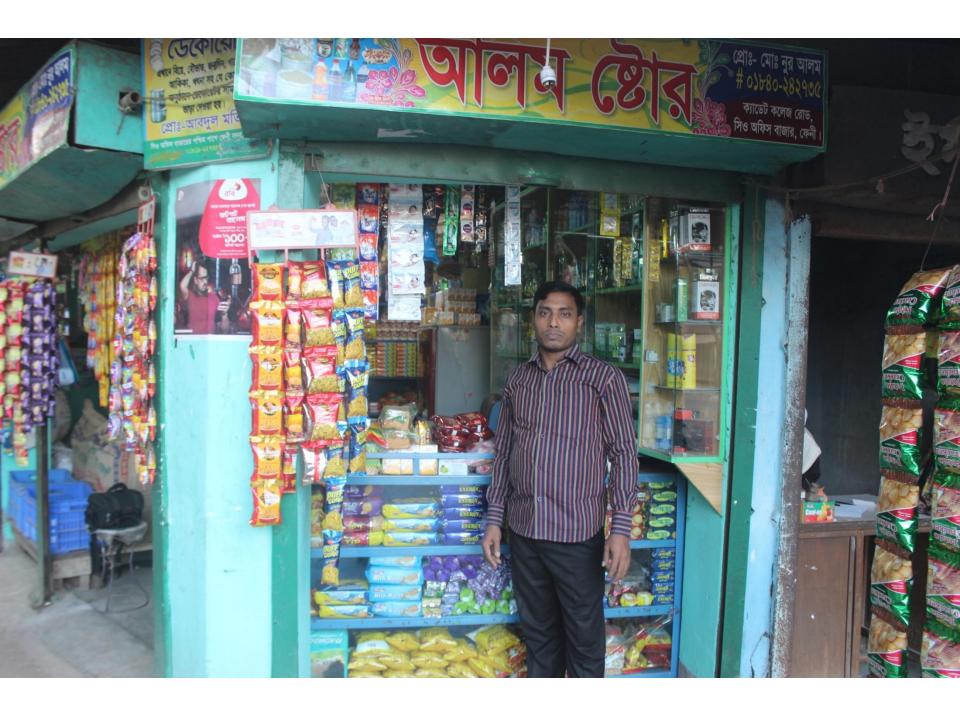

| Proposed Nobin Udyokta Business Info              |   |                                                                                                                                                                                                                                                                                                                                                                 |  |  |  |
|---------------------------------------------------|---|-----------------------------------------------------------------------------------------------------------------------------------------------------------------------------------------------------------------------------------------------------------------------------------------------------------------------------------------------------------------|--|--|--|
| Business Name                                     | : | MS ALOM ENTERPRISE                                                                                                                                                                                                                                                                                                                                              |  |  |  |
| Location                                          | : | C .O Office Bazar, Feni                                                                                                                                                                                                                                                                                                                                         |  |  |  |
| Total Investment in BDT                           | : | BDT 280,000/-                                                                                                                                                                                                                                                                                                                                                   |  |  |  |
| Financing                                         | : | Self BDT 200,000/- (from existing business) 71% Required Investment BDT 80,000/- (as equity) 29%                                                                                                                                                                                                                                                                |  |  |  |
| Present salary/drawings from business (estimates) | : | BDT 5,000                                                                                                                                                                                                                                                                                                                                                       |  |  |  |
| Proposed Salary                                   | : | BDT 5,000                                                                                                                                                                                                                                                                                                                                                       |  |  |  |
| Size of shop                                      | : | 14 ft x 10 ft= 140 square ft                                                                                                                                                                                                                                                                                                                                    |  |  |  |
| Implementation :                                  |   | <ul> <li>The business is planned to be scaled up by investment in existing goods like; Rice, Atta, Sugar, Oil, Cosmetics etc</li> <li>Average 10% gain on sales.</li> <li>The shop is rented.</li> <li>The business is operating by entrepreneur. Existing no employee.</li> <li>Collects goods from Feni.</li> <li>Agreed grace period is 3 months.</li> </ul> |  |  |  |

# Pictures

3909896

বিস্মিল্লাহির রাহ্মানির রাহ্ম