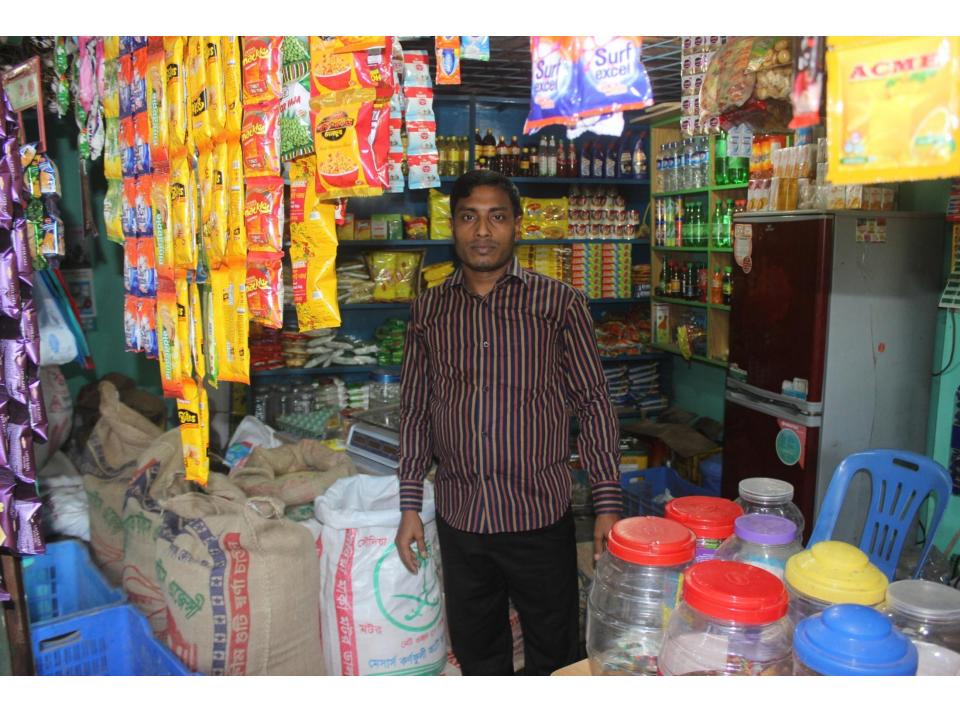

# Pictures

3909896

বিস্মিল্লাহির রাহ্মানির রাহ্ম

| Proposed Nobin Udyokta Business Info              |   |                                                                                                                                                                                                                                                                                                                                                                 |  |  |  |
|---------------------------------------------------|---|-----------------------------------------------------------------------------------------------------------------------------------------------------------------------------------------------------------------------------------------------------------------------------------------------------------------------------------------------------------------|--|--|--|
| Business Name                                     | : | MS ALOM ENTERPRISE                                                                                                                                                                                                                                                                                                                                              |  |  |  |
| Location                                          | : | C .O Office Bazar, Feni                                                                                                                                                                                                                                                                                                                                         |  |  |  |
| Total Investment in BDT                           | : | BDT 280,000/-                                                                                                                                                                                                                                                                                                                                                   |  |  |  |
| Financing                                         | : | Self BDT 200,000/- (from existing business) 71% Required Investment BDT 80,000/- (as equity) 29%                                                                                                                                                                                                                                                                |  |  |  |
| Present salary/drawings from business (estimates) | : | BDT 5,000                                                                                                                                                                                                                                                                                                                                                       |  |  |  |
| Proposed Salary                                   | : | BDT 5,000                                                                                                                                                                                                                                                                                                                                                       |  |  |  |
| Size of shop                                      | : | 14 ft x 10 ft= 140 square ft                                                                                                                                                                                                                                                                                                                                    |  |  |  |
| Implementation :                                  |   | <ul> <li>The business is planned to be scaled up by investment in existing goods like; Rice, Atta, Sugar, Oil, Cosmetics etc</li> <li>Average 10% gain on sales.</li> <li>The shop is rented.</li> <li>The business is operating by entrepreneur. Existing no employee.</li> <li>Collects goods from Feni.</li> <li>Agreed grace period is 3 months.</li> </ul> |  |  |  |