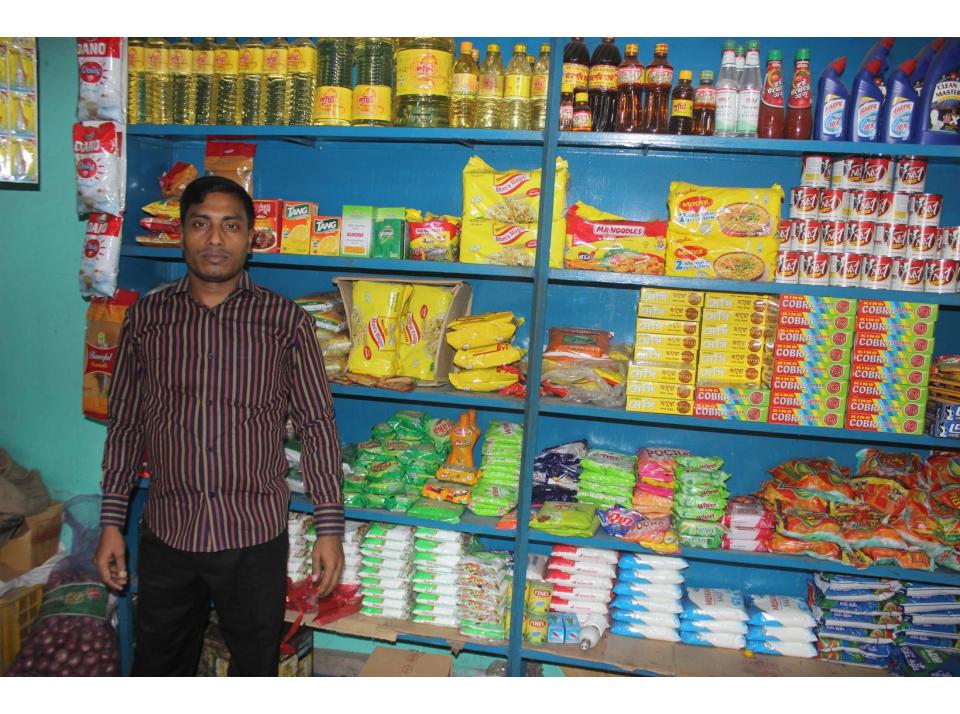

# Pictures

3909896

বিস্মিল্লাহির রাহ্মানির রাহ্ম

| Proposed Nobin Udyokta Business Info              |   |                                                                                                                                                                                                                                                                                                                                                                 |  |  |  |
|---------------------------------------------------|---|-----------------------------------------------------------------------------------------------------------------------------------------------------------------------------------------------------------------------------------------------------------------------------------------------------------------------------------------------------------------|--|--|--|
| Business Name                                     | : | MS ALOM ENTERPRISE                                                                                                                                                                                                                                                                                                                                              |  |  |  |
| Location                                          | : | C .O Office Bazar, Feni                                                                                                                                                                                                                                                                                                                                         |  |  |  |
| Total Investment in BDT                           | : | BDT 280,000/-                                                                                                                                                                                                                                                                                                                                                   |  |  |  |
| Financing                                         | : | Self BDT 200,000/- (from existing business) 71% Required Investment BDT 80,000/- (as equity) 29%                                                                                                                                                                                                                                                                |  |  |  |
| Present salary/drawings from business (estimates) | : | BDT 5,000                                                                                                                                                                                                                                                                                                                                                       |  |  |  |
| Proposed Salary                                   | : | BDT 5,000                                                                                                                                                                                                                                                                                                                                                       |  |  |  |
| Size of shop                                      | : | 14 ft x 10 ft= 140 square ft                                                                                                                                                                                                                                                                                                                                    |  |  |  |
| Implementation :                                  |   | <ul> <li>The business is planned to be scaled up by investment in existing goods like; Rice, Atta, Sugar, Oil, Cosmetics etc</li> <li>Average 10% gain on sales.</li> <li>The shop is rented.</li> <li>The business is operating by entrepreneur. Existing no employee.</li> <li>Collects goods from Feni.</li> <li>Agreed grace period is 3 months.</li> </ul> |  |  |  |