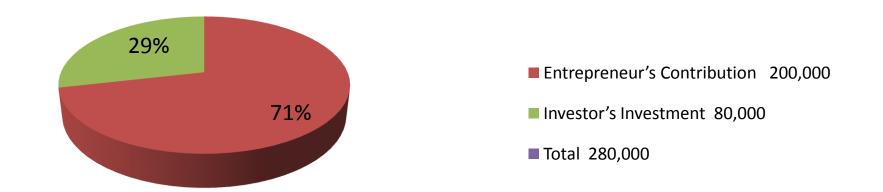

| Proposed Nobin Udyokta Business Info              |   |                                                                                                                                                                                                                                                                                                                                                                 |  |  |  |
|---------------------------------------------------|---|-----------------------------------------------------------------------------------------------------------------------------------------------------------------------------------------------------------------------------------------------------------------------------------------------------------------------------------------------------------------|--|--|--|
| Business Name                                     | : | MS ALOM ENTERPRISE                                                                                                                                                                                                                                                                                                                                              |  |  |  |
| Location                                          | : | C .O Office Bazar, Feni                                                                                                                                                                                                                                                                                                                                         |  |  |  |
| Total Investment in BDT                           | : | BDT 280,000/-                                                                                                                                                                                                                                                                                                                                                   |  |  |  |
| Financing                                         | : | Self BDT 200,000/- (from existing business) 71% Required Investment BDT 80,000/- (as equity) 29%                                                                                                                                                                                                                                                                |  |  |  |
| Present salary/drawings from business (estimates) | : | BDT 5,000                                                                                                                                                                                                                                                                                                                                                       |  |  |  |
| Proposed Salary                                   | : | BDT 5,000                                                                                                                                                                                                                                                                                                                                                       |  |  |  |
| Size of shop                                      | : | 14 ft x 10 ft= 140 square ft                                                                                                                                                                                                                                                                                                                                    |  |  |  |
| Implementation :                                  |   | <ul> <li>The business is planned to be scaled up by investment in existing goods like; Rice, Atta, Sugar, Oil, Cosmetics etc</li> <li>Average 10% gain on sales.</li> <li>The shop is rented.</li> <li>The business is operating by entrepreneur. Existing no employee.</li> <li>Collects goods from Feni.</li> <li>Agreed grace period is 3 months.</li> </ul> |  |  |  |

### **Investment Breakdown**

|             | ting |            | Proposed |     |            |        |          |
|-------------|------|------------|----------|-----|------------|--------|----------|
| Particulars | Qty. | Unit Price | Amount   | Qty | Unit Price | Amount | Proposed |
|             |      |            | (BDT)    | 1   |            | (BDT)  | Total    |
| Cosmetics   | 0    | 60,000     | 60,000   |     | 0          | 15,000 | 75,000   |
| Rice        | 4    | 2,000      | 8,000    | 5   | 2,000      | 10,000 | 18,000   |
| Dal         | 2    | 2300       | 4600     | 10  | 2300       | 23,000 | 27,600   |
| Sugar       | 1    | 3200       | 3200     | 10  | 3200       | 32,000 | 35,200   |
| Oil         | 0    | 0          | 15,000   | 0   | 0          | 0      | 15,000   |
| Atta        | 1    | 1200       | 1200     | 0   | 0          | 0      | 12,00    |
| Flour       | 1    | 1600       | 1600     | 0   | 0          | 0      | 16,00    |
| Chaff       | 1    | 1200       | 1200     | 0   | 0          | 0      | 12,00    |
| Others      | 0    | 0          | 55,200   | 0   | 0          | 0      | 55,200   |
| Security    | 1    | 50,000     | 50,000   | 0   | 0          | 0      | 50,000   |
| Total       | 11   | 0          | 200,000  | 25  | 0          | 80,000 | 280,000  |