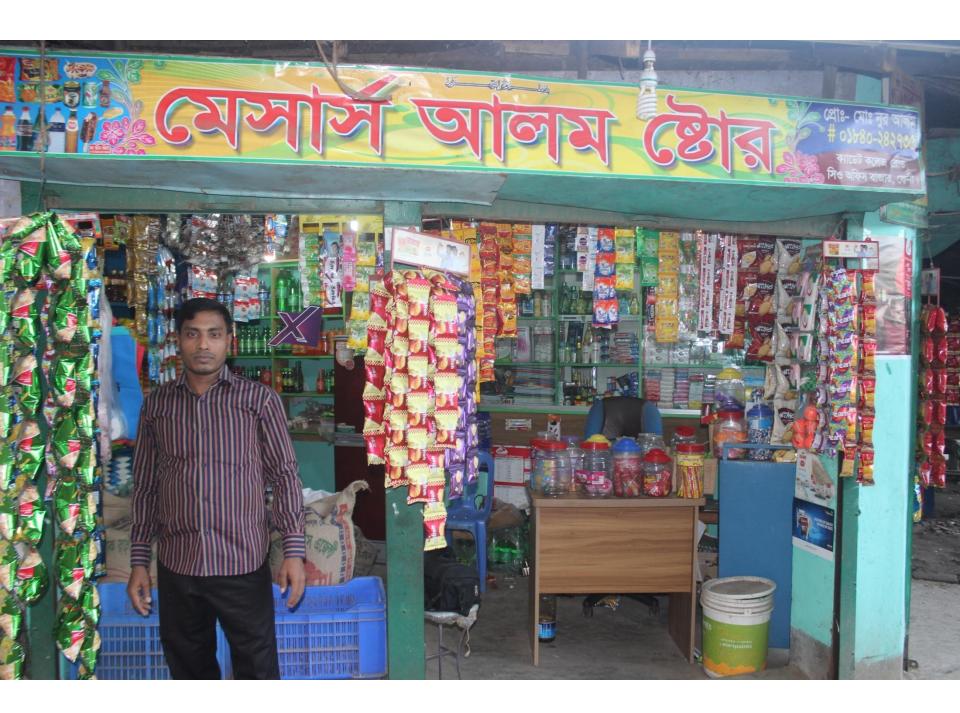

# Pictures

3909896

বিস্মিল্লাহির রাহ্মানির রাহ্ম

| Proposed Nobin Udyokta Business Info              |   |                                                                                                                                                                                                                                                                                                                                                                 |  |  |  |
|---------------------------------------------------|---|-----------------------------------------------------------------------------------------------------------------------------------------------------------------------------------------------------------------------------------------------------------------------------------------------------------------------------------------------------------------|--|--|--|
| Business Name                                     | : | MS ALOM ENTERPRISE                                                                                                                                                                                                                                                                                                                                              |  |  |  |
| Location                                          | : | C .O Office Bazar, Feni                                                                                                                                                                                                                                                                                                                                         |  |  |  |
| Total Investment in BDT                           | : | BDT 280,000/-                                                                                                                                                                                                                                                                                                                                                   |  |  |  |
| Financing                                         | : | Self BDT 200,000/- (from existing business) 71% Required Investment BDT 80,000/- (as equity) 29%                                                                                                                                                                                                                                                                |  |  |  |
| Present salary/drawings from business (estimates) | : | BDT 5,000                                                                                                                                                                                                                                                                                                                                                       |  |  |  |
| Proposed Salary                                   | : | BDT 5,000                                                                                                                                                                                                                                                                                                                                                       |  |  |  |
| Size of shop                                      | : | 14 ft x 10 ft= 140 square ft                                                                                                                                                                                                                                                                                                                                    |  |  |  |
| Implementation :                                  |   | <ul> <li>The business is planned to be scaled up by investment in existing goods like; Rice, Atta, Sugar, Oil, Cosmetics etc</li> <li>Average 10% gain on sales.</li> <li>The shop is rented.</li> <li>The business is operating by entrepreneur. Existing no employee.</li> <li>Collects goods from Feni.</li> <li>Agreed grace period is 3 months.</li> </ul> |  |  |  |