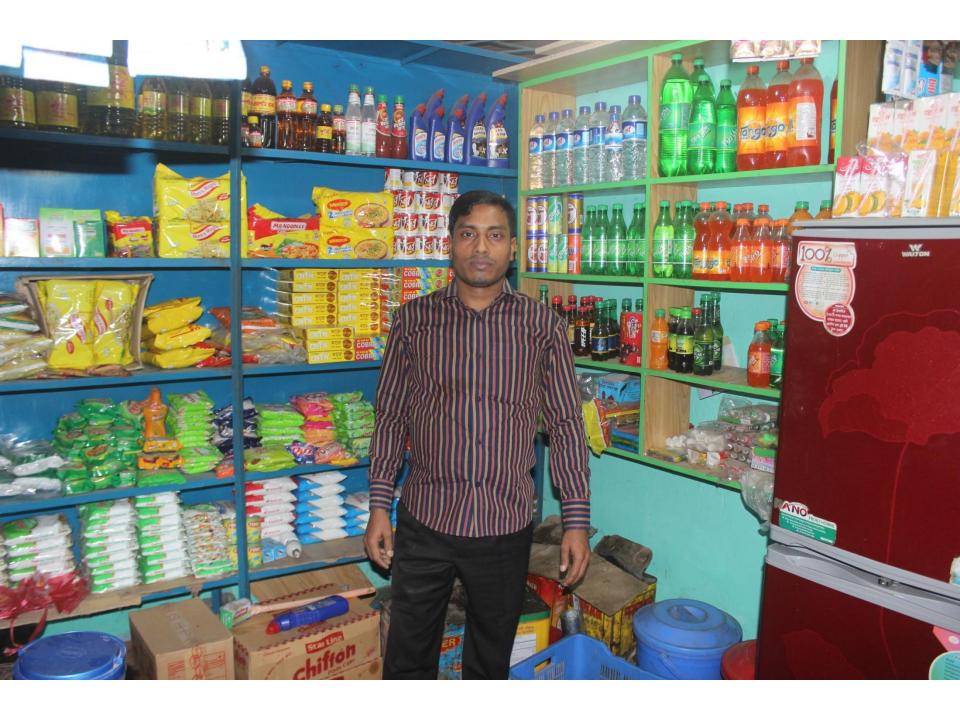

# Pictures

3909896

বিস্মিল্লাহির রাহ্মানির রাহ্ম

| Proposed Nobin Udyokta Business Info              |   |                                                                                                                                                                                                                                                                                                                                                                 |  |  |  |
|---------------------------------------------------|---|-----------------------------------------------------------------------------------------------------------------------------------------------------------------------------------------------------------------------------------------------------------------------------------------------------------------------------------------------------------------|--|--|--|
| Business Name                                     | : | MS ALOM ENTERPRISE                                                                                                                                                                                                                                                                                                                                              |  |  |  |
| Location                                          | : | C .O Office Bazar, Feni                                                                                                                                                                                                                                                                                                                                         |  |  |  |
| Total Investment in BDT                           | : | BDT 280,000/-                                                                                                                                                                                                                                                                                                                                                   |  |  |  |
| Financing                                         | : | Self BDT 200,000/- (from existing business) 71% Required Investment BDT 80,000/- (as equity) 29%                                                                                                                                                                                                                                                                |  |  |  |
| Present salary/drawings from business (estimates) | : | BDT 5,000                                                                                                                                                                                                                                                                                                                                                       |  |  |  |
| Proposed Salary                                   | : | BDT 5,000                                                                                                                                                                                                                                                                                                                                                       |  |  |  |
| Size of shop                                      | : | 14 ft x 10 ft= 140 square ft                                                                                                                                                                                                                                                                                                                                    |  |  |  |
| Implementation :                                  |   | <ul> <li>The business is planned to be scaled up by investment in existing goods like; Rice, Atta, Sugar, Oil, Cosmetics etc</li> <li>Average 10% gain on sales.</li> <li>The shop is rented.</li> <li>The business is operating by entrepreneur. Existing no employee.</li> <li>Collects goods from Feni.</li> <li>Agreed grace period is 3 months.</li> </ul> |  |  |  |