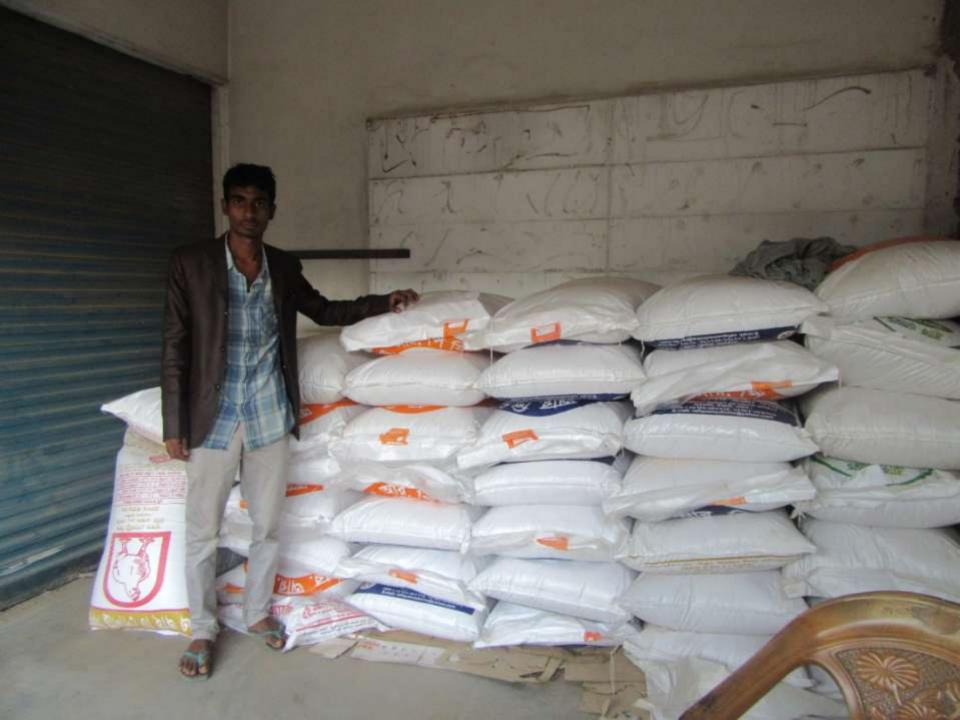

# Pictures

मारुगन परा छाजार

্ত পত (কালুনীনা) ও মোর আত্নান হোজেন, বিজ্ঞান নাম ক কোলেন কালিকে, কোলেন ইনালক, কোনো নামান নামান বুছ পতে (মানিক) হ বুল মোহাজন বিক্তান, বিজ্ঞান কুত কোন ইন আন্ত্র- কালিককৈর, জোলেন গালীপুর, ধর্মন ইনালাম, পোলান নামান পরম কলেনামর মহন্য আত্তাই কালেনাম নামা আনাল করিলা তার দ বুল পামান মান্তিনিক পোলাল যায়ে কলোনা নামানে মান্তিন অভ্যান করিলো আপানি ১ম পান্ত ভিত্ত করিল কাল্যা কোনাল করিলা কা কিন্তুলীত পার্ত সাংগ্রাম ১ম প্রক্রো বিক্তা লোকনে মান্ত করেল নিত্তি