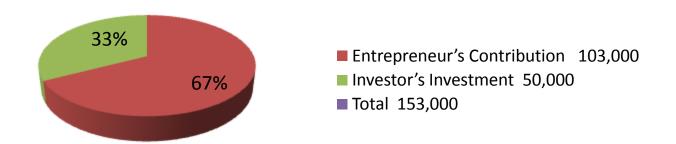

| Proposed Nobin Udyokta Business Info              |   |                                                                                                                                                                                                                                                                                                                                                     |  |  |
|---------------------------------------------------|---|-----------------------------------------------------------------------------------------------------------------------------------------------------------------------------------------------------------------------------------------------------------------------------------------------------------------------------------------------------|--|--|
| Business Name                                     | : | MA POULTRY FEED                                                                                                                                                                                                                                                                                                                                     |  |  |
| Location                                          | : | Vannara bazar , Kaliakor, Gazipur.                                                                                                                                                                                                                                                                                                                  |  |  |
| Total Investment in BDT                           | : | BDT 1,53,000/-                                                                                                                                                                                                                                                                                                                                      |  |  |
| Financing                                         | : | Self BDT 1,03,000/- (from existing business) 67% Required Investment BDT 50,000/- (as equity) 33%                                                                                                                                                                                                                                                   |  |  |
| Present salary/drawings from business (estimates) | : | BDT 5,000                                                                                                                                                                                                                                                                                                                                           |  |  |
| Proposed Salary                                   | : | BDT 5,000                                                                                                                                                                                                                                                                                                                                           |  |  |
| Size of shop                                      | : | 12 ft x 18 ft= 216 square ft                                                                                                                                                                                                                                                                                                                        |  |  |
| Security of the shop                              | : | 1,00,000                                                                                                                                                                                                                                                                                                                                            |  |  |
| Implementation                                    | : | <ul> <li>The business is planned to be scaled up by investment in existing goods like; Hen feed etc.</li> <li>Average 20% gain on sales.</li> <li>The business is operating by entrepreneur.</li> <li>Existing no employee.</li> <li>The shop is rented.</li> <li>Collects goods from Company.</li> <li>Agreed grace period is 3 months.</li> </ul> |  |  |

| Investment Breakdown |    |              |          |    |              |          |          |
|----------------------|----|--------------|----------|----|--------------|----------|----------|
| Particulars          | Q  | Unit (Prise) | Existing | Q  | Unit (Prise) | Proposed | Proposed |
|                      |    |              |          |    |              |          | Total    |
| Broilar Stater       | 20 | 2150         | 43,000   | 0  | 0            | 0        | 43,000   |
| Broilar Gour         | 20 | 2150         | 43,000   | 10 | 2,150        | 21,500   | 64,500   |
| Leair Stater         | 10 | 1700         | 17,000   | 17 | 1,700        | 28,500   | 45,500   |
| Total                |    |              | 103,000  |    |              | 50000    | 153,000  |