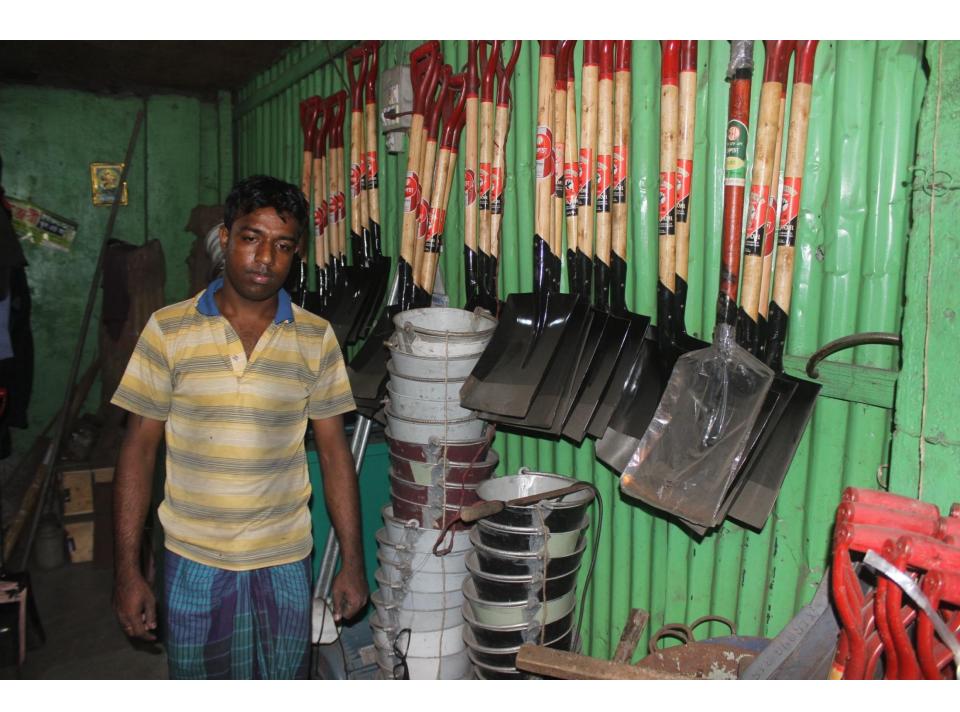

| Proposed Nobin Udyokta Business Info              |   |                                                                                                                                                                                                                                                                                                                                                                                    |  |  |
|---------------------------------------------------|---|------------------------------------------------------------------------------------------------------------------------------------------------------------------------------------------------------------------------------------------------------------------------------------------------------------------------------------------------------------------------------------|--|--|
| Business Name                                     | : | RAZIB KARMAKAR                                                                                                                                                                                                                                                                                                                                                                     |  |  |
| Location                                          | : | Old Sonagazi bus stand, Tank road Feni                                                                                                                                                                                                                                                                                                                                             |  |  |
| Total Investment in BDT                           | : | BDT 700,000/-                                                                                                                                                                                                                                                                                                                                                                      |  |  |
| Financing                                         | : | Self BDT 620,000/- (from existing business) 89% Required Investment BDT 80,000/- (as equity) 11%                                                                                                                                                                                                                                                                                   |  |  |
| Present salary/drawings from business (estimates) | : | BDT 5,000                                                                                                                                                                                                                                                                                                                                                                          |  |  |
| Proposed Salary                                   | : | BDT 5,000                                                                                                                                                                                                                                                                                                                                                                          |  |  |
| Size of shop                                      | : | 10 ft x 12 ft= 120 square ft                                                                                                                                                                                                                                                                                                                                                       |  |  |
| Implementation                                    | : | <ul> <li>The business is planned to be scaled up by investment in existing goods like; chopper, bucket, shovel, hammer, grubber etc</li> <li>Average 25% gain on sales.</li> <li>The shop is rented.</li> <li>The business is operating by entrepreneur. Existing 01 employee.</li> <li>Collects goods from Chittagong, Feni.</li> <li>Agreed grace period is 3 months.</li> </ul> |  |  |

| <b>Existing Business</b> | (BDT) |
|--------------------------|-------|
|--------------------------|-------|

| Particular                                    | Daily | Monthly | Yearly    |
|-----------------------------------------------|-------|---------|-----------|
| Revenue(Sales)                                |       |         |           |
| chopper, bucket, shovel, hammer, grubber etc. | 5000  | 150,000 | 1,800,000 |
| Total Sales (A)                               | 5000  | 150,000 | 1,800,000 |
| Less Variable Expense                         |       |         |           |
| chopper, bucket, shovel, hammer, grubber etc. | 3750  | 112,500 | 1,350,000 |
| Total variable Expense (B)                    | 3750  | 112,500 | 1,350,000 |
| Contribution Margin (CM) [C=(A-B)             | 1,250 | 37,500  | 450,000   |
| Less Variable Expense                         |       |         |           |
| Rent                                          |       | 3,000   | 36,000    |
| Electricity bill                              |       | 500     | 6,000     |
| Transportation                                |       | 5,000   | 60,000    |
| Salary (self)                                 |       | 5,000   | 60,000    |
| Salary(Staff)                                 |       | 6,000   | 72,000    |
| Entertainment                                 |       | 500     | 6,000     |
| Guard                                         |       | 100     | 1,200     |
| Generator                                     |       | 100     | 1,200     |
| Mobile bill                                   |       | 300     | 3,600     |
| Total fixed cost (D)                          |       | 20,500  | 246,000   |
| Net Profit (E)= [C-D]                         |       | 17,000  | 204,000   |