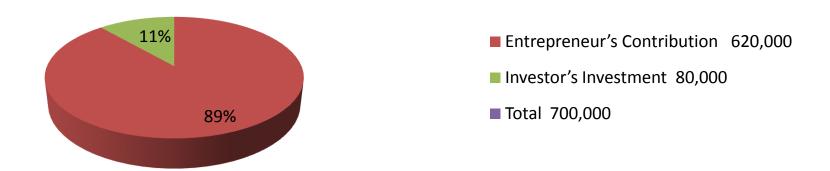

| Proposed Nobin Udyokta Business Info              |   |                                                                                                                                                                                                                                                                                                                                                                                    |  |  |
|---------------------------------------------------|---|------------------------------------------------------------------------------------------------------------------------------------------------------------------------------------------------------------------------------------------------------------------------------------------------------------------------------------------------------------------------------------|--|--|
| Business Name                                     | : | RAZIB KARMAKAR                                                                                                                                                                                                                                                                                                                                                                     |  |  |
| Location                                          | : | Old Sonagazi bus stand, Tank road Feni                                                                                                                                                                                                                                                                                                                                             |  |  |
| Total Investment in BDT                           | : | BDT 700,000/-                                                                                                                                                                                                                                                                                                                                                                      |  |  |
| Financing                                         | : | Self BDT 620,000/- (from existing business) 89% Required Investment BDT 80,000/- (as equity) 11%                                                                                                                                                                                                                                                                                   |  |  |
| Present salary/drawings from business (estimates) | : | BDT 5,000                                                                                                                                                                                                                                                                                                                                                                          |  |  |
| Proposed Salary                                   | : | BDT 5,000                                                                                                                                                                                                                                                                                                                                                                          |  |  |
| Size of shop                                      | : | 10 ft x 12 ft= 120 square ft                                                                                                                                                                                                                                                                                                                                                       |  |  |
| Implementation                                    | : | <ul> <li>The business is planned to be scaled up by investment in existing goods like; chopper, bucket, shovel, hammer, grubber etc</li> <li>Average 25% gain on sales.</li> <li>The shop is rented.</li> <li>The business is operating by entrepreneur. Existing 01 employee.</li> <li>Collects goods from Chittagong, Feni.</li> <li>Agreed grace period is 3 months.</li> </ul> |  |  |

|             |                          | Investme | ent Brea | kdown |            |        |          |
|-------------|--------------------------|----------|----------|-------|------------|--------|----------|
|             | Existin                  | g        | Proposed |       |            |        |          |
| Particulars | articulars Qty. Unit Pri |          | Amount Q | Qty   | Unit Price | Amount | Proposed |
|             |                          |          | (BDT)    |       |            | (BDT)  | Total    |
| Chopper     | 100                      | 500      | 50,000   | 0     | 0          | 0      | 50,000   |
| Boti        | 100                      | 500      | 50,000   | 0     | 0          | 0      | 50,000   |
| Bucket      | 100                      | 120      | 12,000   | 100   | 120        | 12,000 | 24,000   |
| Shovel      | 200                      | 280      | 56,000   | 100   | 280        | 28,000 | 84,000   |
| Pan         | 150                      | 250      | 37,500   | 60    | 250        | 15,000 | 52,000   |
| Geti        | 72                       | 500      | 36,000   | 0     | 0          | 0      | 36,000   |
| Shan cutter | 150 kg                   | 280      | 42,000   | 0     | 0          | 0      | 42,000   |
| Hammer      | 30                       | 700      | 21,000   | 0     | 0          | 0      | 21,000   |
| Spade       | 230                      | 350      | 80,500   | 71    | 350        | 25,000 | 105,000  |
| Others      |                          |          | 15,000   | 0     | 0          | 0      | 15,000   |
| Security    | 1                        | 220,000  | 220,000  | 0     | 0          | 0      | 220,000  |
| Total       |                          | 0        | 620,000  |       | 0          | 80,000 | 700,000  |