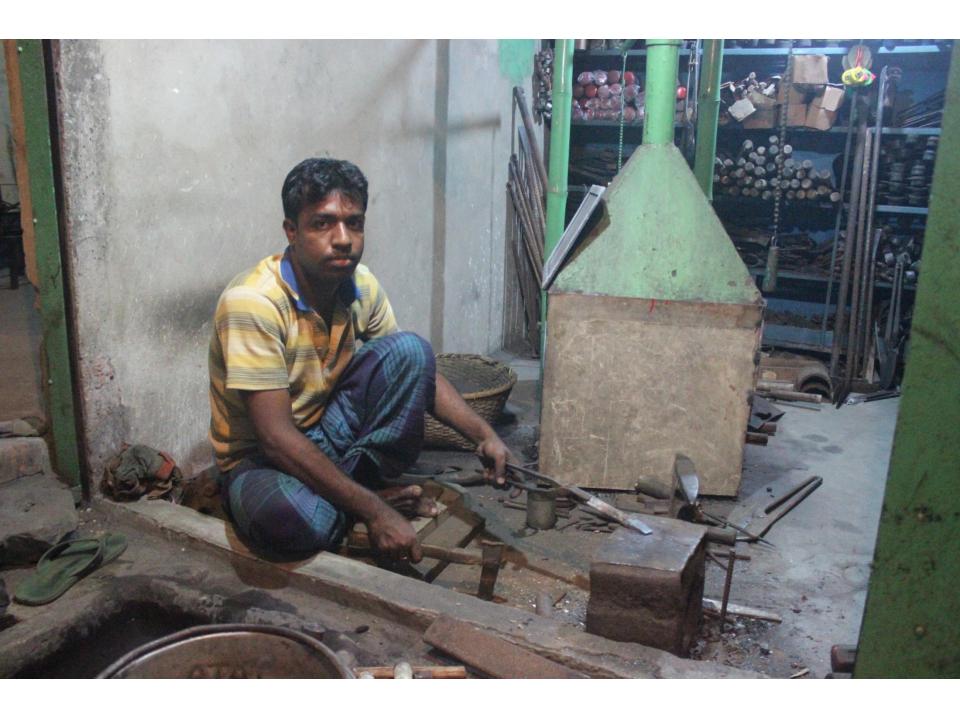

| Proposed Nobin Udyokta Business Info              |   |                                                                                                                                                                                                                                                                                                                                                                                    |  |  |
|---------------------------------------------------|---|------------------------------------------------------------------------------------------------------------------------------------------------------------------------------------------------------------------------------------------------------------------------------------------------------------------------------------------------------------------------------------|--|--|
| Business Name                                     | : | RAZIB KARMAKAR                                                                                                                                                                                                                                                                                                                                                                     |  |  |
| Location                                          | : | Old Sonagazi bus stand, Tank road Feni                                                                                                                                                                                                                                                                                                                                             |  |  |
| Total Investment in BDT                           | : | BDT 700,000/-                                                                                                                                                                                                                                                                                                                                                                      |  |  |
| Financing                                         | : | Self BDT 620,000/- (from existing business) 89% Required Investment BDT 80,000/- (as equity) 11%                                                                                                                                                                                                                                                                                   |  |  |
| Present salary/drawings from business (estimates) | : | BDT 5,000                                                                                                                                                                                                                                                                                                                                                                          |  |  |
| Proposed Salary                                   | : | BDT 5,000                                                                                                                                                                                                                                                                                                                                                                          |  |  |
| Size of shop                                      | : | 10 ft x 12 ft= 120 square ft                                                                                                                                                                                                                                                                                                                                                       |  |  |
| Implementation                                    | : | <ul> <li>The business is planned to be scaled up by investment in existing goods like; chopper, bucket, shovel, hammer, grubber etc</li> <li>Average 25% gain on sales.</li> <li>The shop is rented.</li> <li>The business is operating by entrepreneur. Existing 01 employee.</li> <li>Collects goods from Chittagong, Feni.</li> <li>Agreed grace period is 3 months.</li> </ul> |  |  |

| <b>Existing Business</b> | (BDT) |
|--------------------------|-------|
|--------------------------|-------|

| Particular                                    | Daily | Monthly | Yearly    |
|-----------------------------------------------|-------|---------|-----------|
| Revenue(Sales)                                |       |         |           |
| chopper, bucket, shovel, hammer, grubber etc. | 5000  | 150,000 | 1,800,000 |
| Total Sales (A)                               | 5000  | 150,000 | 1,800,000 |
| Less Variable Expense                         |       |         |           |
| chopper, bucket, shovel, hammer, grubber etc. | 3750  | 112,500 | 1,350,000 |
| Total variable Expense (B)                    | 3750  | 112,500 | 1,350,000 |
| Contribution Margin (CM) [C=(A-B)             | 1,250 | 37,500  | 450,000   |
| Less Variable Expense                         |       |         |           |
| Rent                                          |       | 3,000   | 36,000    |
| Electricity bill                              |       | 500     | 6,000     |
| Transportation                                |       | 5,000   | 60,000    |
| Salary (self)                                 |       | 5,000   | 60,000    |
| Salary(Staff)                                 |       | 6,000   | 72,000    |
| Entertainment                                 |       | 500     | 6,000     |
| Guard                                         |       | 100     | 1,200     |
| Generator                                     |       | 100     | 1,200     |
| Mobile bill                                   |       | 300     | 3,600     |
| Total fixed cost (D)                          |       | 20,500  | 246,000   |
| Net Profit (E)= [C-D]                         |       | 17,000  | 204,000   |