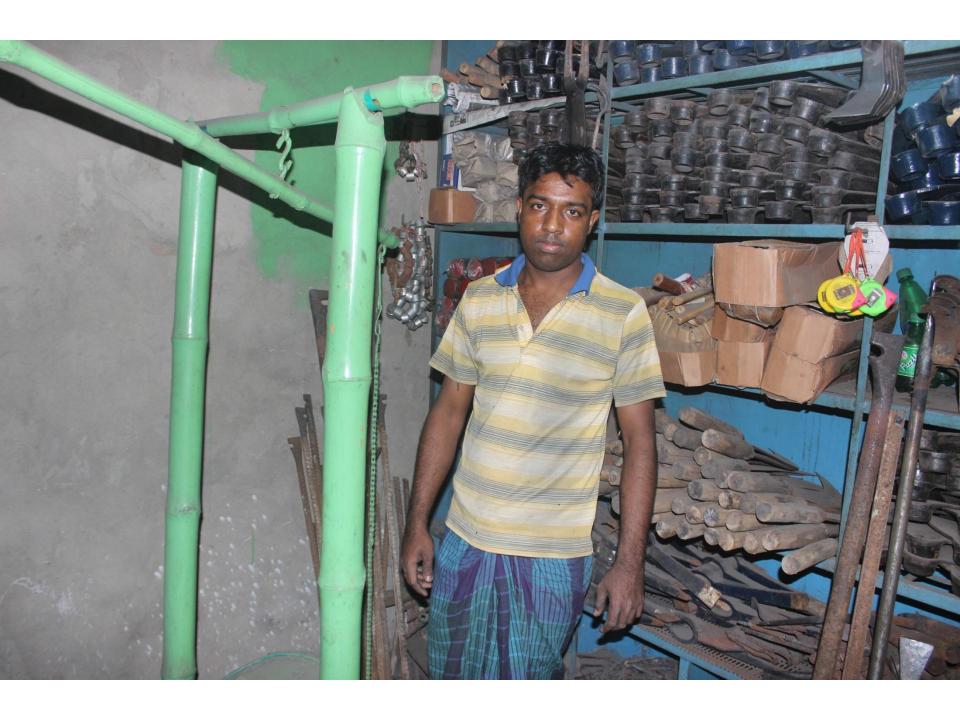

| Proposed Nobin Udyokta Business Info              |   |                                                                                                                                                                                                                                                                                                                                                                                    |  |  |
|---------------------------------------------------|---|------------------------------------------------------------------------------------------------------------------------------------------------------------------------------------------------------------------------------------------------------------------------------------------------------------------------------------------------------------------------------------|--|--|
| Business Name                                     | : | RAZIB KARMAKAR                                                                                                                                                                                                                                                                                                                                                                     |  |  |
| Location                                          | : | Old Sonagazi bus stand, Tank road Feni                                                                                                                                                                                                                                                                                                                                             |  |  |
| Total Investment in BDT                           | : | BDT 700,000/-                                                                                                                                                                                                                                                                                                                                                                      |  |  |
| Financing                                         | : | Self BDT 620,000/- (from existing business) 89% Required Investment BDT 80,000/- (as equity) 11%                                                                                                                                                                                                                                                                                   |  |  |
| Present salary/drawings from business (estimates) | : | BDT 5,000                                                                                                                                                                                                                                                                                                                                                                          |  |  |
| Proposed Salary                                   | : | BDT 5,000                                                                                                                                                                                                                                                                                                                                                                          |  |  |
| Size of shop                                      | : | 10 ft x 12 ft= 120 square ft                                                                                                                                                                                                                                                                                                                                                       |  |  |
| Implementation                                    | : | <ul> <li>The business is planned to be scaled up by investment in existing goods like; chopper, bucket, shovel, hammer, grubber etc</li> <li>Average 25% gain on sales.</li> <li>The shop is rented.</li> <li>The business is operating by entrepreneur. Existing 01 employee.</li> <li>Collects goods from Chittagong, Feni.</li> <li>Agreed grace period is 3 months.</li> </ul> |  |  |