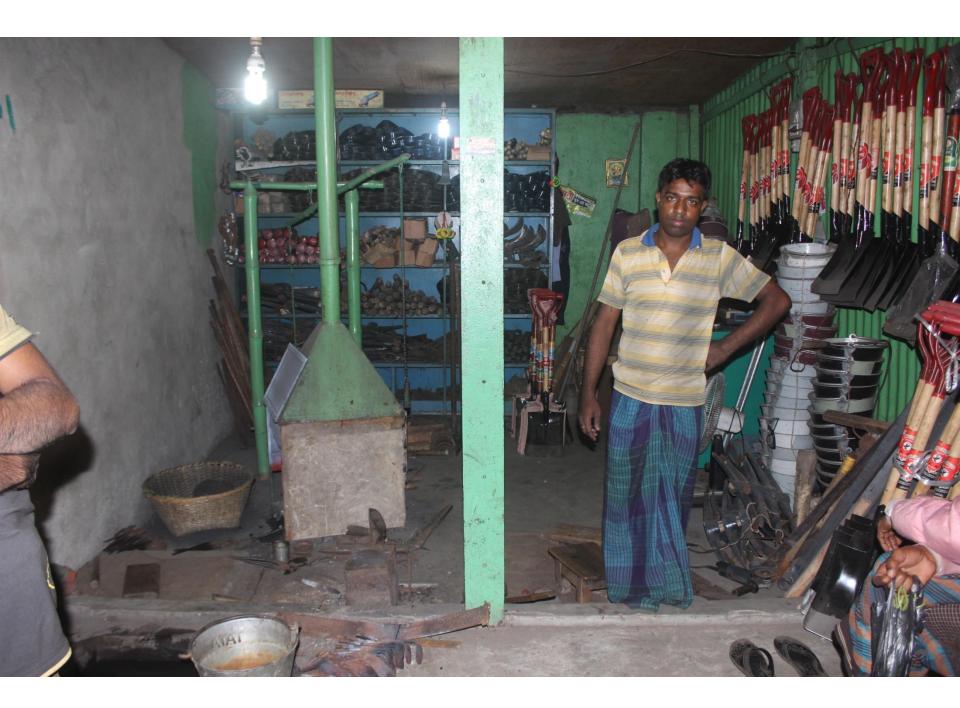

| Proposed Nobin Udyokta Business Info              |   |                                                                                                                                                                                                                                                                                                                                                                                    |  |  |
|---------------------------------------------------|---|------------------------------------------------------------------------------------------------------------------------------------------------------------------------------------------------------------------------------------------------------------------------------------------------------------------------------------------------------------------------------------|--|--|
| Business Name                                     | : | RAZIB KARMAKAR                                                                                                                                                                                                                                                                                                                                                                     |  |  |
| Location                                          | : | Old Sonagazi bus stand, Tank road Feni                                                                                                                                                                                                                                                                                                                                             |  |  |
| Total Investment in BDT                           | : | BDT 700,000/-                                                                                                                                                                                                                                                                                                                                                                      |  |  |
| Financing                                         | : | Self BDT 620,000/- (from existing business) 89% Required Investment BDT 80,000/- (as equity) 11%                                                                                                                                                                                                                                                                                   |  |  |
| Present salary/drawings from business (estimates) | : | BDT 5,000                                                                                                                                                                                                                                                                                                                                                                          |  |  |
| Proposed Salary                                   | : | BDT 5,000                                                                                                                                                                                                                                                                                                                                                                          |  |  |
| Size of shop                                      | : | 10 ft x 12 ft= 120 square ft                                                                                                                                                                                                                                                                                                                                                       |  |  |
| Implementation                                    | : | <ul> <li>The business is planned to be scaled up by investment in existing goods like; chopper, bucket, shovel, hammer, grubber etc</li> <li>Average 25% gain on sales.</li> <li>The shop is rented.</li> <li>The business is operating by entrepreneur. Existing 01 employee.</li> <li>Collects goods from Chittagong, Feni.</li> <li>Agreed grace period is 3 months.</li> </ul> |  |  |

| <b>Existing Business</b> | (BDT) |
|--------------------------|-------|
|--------------------------|-------|

| Particular                                    | Daily | Monthly | Yearly    |
|-----------------------------------------------|-------|---------|-----------|
| Revenue(Sales)                                |       |         |           |
| chopper, bucket, shovel, hammer, grubber etc. | 5000  | 150,000 | 1,800,000 |
| Total Sales (A)                               | 5000  | 150,000 | 1,800,000 |
| Less Variable Expense                         |       |         |           |
| chopper, bucket, shovel, hammer, grubber etc. | 3750  | 112,500 | 1,350,000 |
| Total variable Expense (B)                    | 3750  | 112,500 | 1,350,000 |
| Contribution Margin (CM) [C=(A-B)             | 1,250 | 37,500  | 450,000   |
| Less Variable Expense                         |       |         |           |
| Rent                                          |       | 3,000   | 36,000    |
| Electricity bill                              |       | 500     | 6,000     |
| Transportation                                |       | 5,000   | 60,000    |
| Salary (self)                                 |       | 5,000   | 60,000    |
| Salary(Staff)                                 |       | 6,000   | 72,000    |
| Entertainment                                 |       | 500     | 6,000     |
| Guard                                         |       | 100     | 1,200     |
| Generator                                     |       | 100     | 1,200     |
| Mobile bill                                   |       | 300     | 3,600     |
| Total fixed cost (D)                          |       | 20,500  | 246,000   |
| Net Profit (E)= [C-D]                         |       | 17,000  | 204,000   |