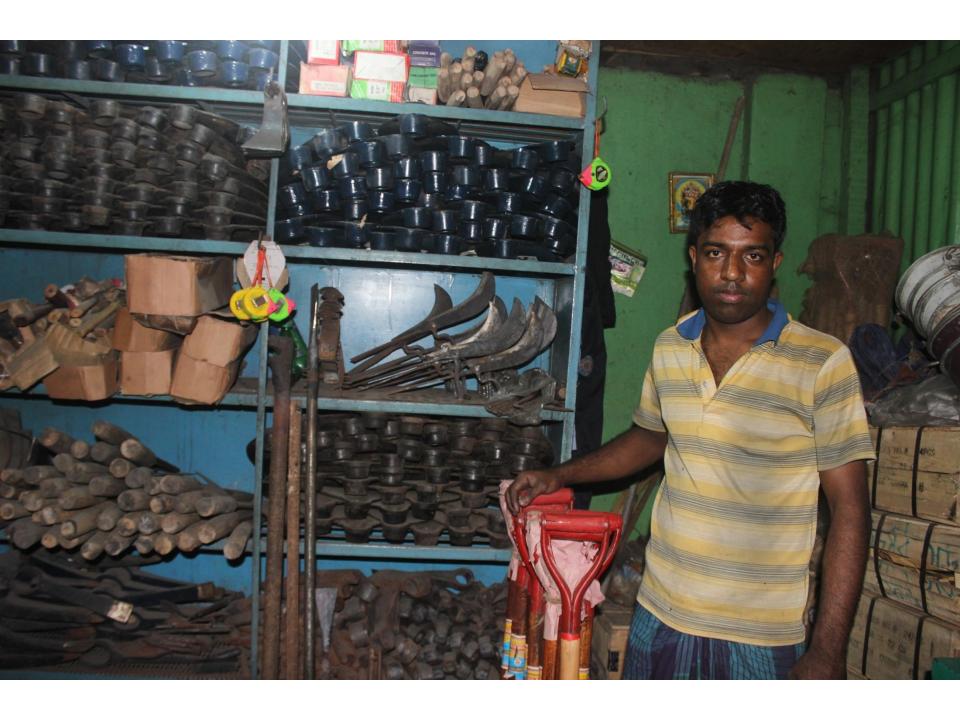

| Proposed Nobin Udyokta Business Info              |   |                                                                                                                                                                                                                                                                                                                                                                                    |  |  |
|---------------------------------------------------|---|------------------------------------------------------------------------------------------------------------------------------------------------------------------------------------------------------------------------------------------------------------------------------------------------------------------------------------------------------------------------------------|--|--|
| Business Name                                     | : | RAZIB KARMAKAR                                                                                                                                                                                                                                                                                                                                                                     |  |  |
| Location                                          | : | Old Sonagazi bus stand, Tank road Feni                                                                                                                                                                                                                                                                                                                                             |  |  |
| Total Investment in BDT                           | : | BDT 700,000/-                                                                                                                                                                                                                                                                                                                                                                      |  |  |
| Financing                                         | : | Self BDT 620,000/- (from existing business) 89% Required Investment BDT 80,000/- (as equity) 11%                                                                                                                                                                                                                                                                                   |  |  |
| Present salary/drawings from business (estimates) | : | BDT 5,000                                                                                                                                                                                                                                                                                                                                                                          |  |  |
| Proposed Salary                                   | : | BDT 5,000                                                                                                                                                                                                                                                                                                                                                                          |  |  |
| Size of shop                                      | : | 10 ft x 12 ft= 120 square ft                                                                                                                                                                                                                                                                                                                                                       |  |  |
| Implementation                                    | : | <ul> <li>The business is planned to be scaled up by investment in existing goods like; chopper, bucket, shovel, hammer, grubber etc</li> <li>Average 25% gain on sales.</li> <li>The shop is rented.</li> <li>The business is operating by entrepreneur. Existing 01 employee.</li> <li>Collects goods from Chittagong, Feni.</li> <li>Agreed grace period is 3 months.</li> </ul> |  |  |

| <b>Existing Business</b> | (BDT) |
|--------------------------|-------|
|--------------------------|-------|

| Particular                                    | Daily | Monthly | Yearly    |
|-----------------------------------------------|-------|---------|-----------|
| Revenue(Sales)                                |       |         |           |
| chopper, bucket, shovel, hammer, grubber etc. | 5000  | 150,000 | 1,800,000 |
| Total Sales (A)                               | 5000  | 150,000 | 1,800,000 |
| Less Variable Expense                         |       |         |           |
| chopper, bucket, shovel, hammer, grubber etc. | 3750  | 112,500 | 1,350,000 |
| Total variable Expense (B)                    | 3750  | 112,500 | 1,350,000 |
| Contribution Margin (CM) [C=(A-B)             | 1,250 | 37,500  | 450,000   |
| Less Variable Expense                         |       |         |           |
| Rent                                          |       | 3,000   | 36,000    |
| Electricity bill                              |       | 500     | 6,000     |
| Transportation                                |       | 5,000   | 60,000    |
| Salary (self)                                 |       | 5,000   | 60,000    |
| Salary(Staff)                                 |       | 6,000   | 72,000    |
| Entertainment                                 |       | 500     | 6,000     |
| Guard                                         |       | 100     | 1,200     |
| Generator                                     |       | 100     | 1,200     |
| Mobile bill                                   |       | 300     | 3,600     |
| Total fixed cost (D)                          |       | 20,500  | 246,000   |
| Net Profit (E)= [C-D]                         |       | 17,000  | 204,000   |