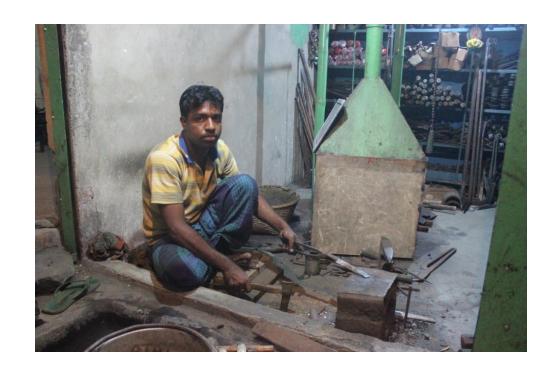

| Proposed Nobin Udyokta Business Info              |   |                                                                                                                                                                                                                                                                                                                                                                                    |  |  |
|---------------------------------------------------|---|------------------------------------------------------------------------------------------------------------------------------------------------------------------------------------------------------------------------------------------------------------------------------------------------------------------------------------------------------------------------------------|--|--|
| Business Name                                     | : | RAZIB KARMAKAR                                                                                                                                                                                                                                                                                                                                                                     |  |  |
| Location                                          | : | Old Sonagazi bus stand, Tank road Feni                                                                                                                                                                                                                                                                                                                                             |  |  |
| Total Investment in BDT                           | : | BDT 700,000/-                                                                                                                                                                                                                                                                                                                                                                      |  |  |
| Financing                                         | : | Self BDT 620,000/- (from existing business) 89% Required Investment BDT 80,000/- (as equity) 11%                                                                                                                                                                                                                                                                                   |  |  |
| Present salary/drawings from business (estimates) | : | BDT 5,000                                                                                                                                                                                                                                                                                                                                                                          |  |  |
| Proposed Salary                                   | : | BDT 5,000                                                                                                                                                                                                                                                                                                                                                                          |  |  |
| Size of shop                                      | : | 10 ft x 12 ft= 120 square ft                                                                                                                                                                                                                                                                                                                                                       |  |  |
| Implementation                                    | : | <ul> <li>The business is planned to be scaled up by investment in existing goods like; chopper, bucket, shovel, hammer, grubber etc</li> <li>Average 25% gain on sales.</li> <li>The shop is rented.</li> <li>The business is operating by entrepreneur. Existing 01 employee.</li> <li>Collects goods from Chittagong, Feni.</li> <li>Agreed grace period is 3 months.</li> </ul> |  |  |

| <b>Existing Business</b> | (BDT) |
|--------------------------|-------|
|--------------------------|-------|

| Particular                                    | Daily | Monthly | Yearly    |
|-----------------------------------------------|-------|---------|-----------|
| Revenue(Sales)                                |       |         |           |
| chopper, bucket, shovel, hammer, grubber etc. | 5000  | 150,000 | 1,800,000 |
| Total Sales (A)                               | 5000  | 150,000 | 1,800,000 |
| Less Variable Expense                         |       |         |           |
| chopper, bucket, shovel, hammer, grubber etc. | 3750  | 112,500 | 1,350,000 |
| Total variable Expense (B)                    | 3750  | 112,500 | 1,350,000 |
| Contribution Margin (CM) [C=(A-B)             | 1,250 | 37,500  | 450,000   |
| Less Variable Expense                         |       |         |           |
| Rent                                          |       | 3,000   | 36,000    |
| Electricity bill                              |       | 500     | 6,000     |
| Transportation                                |       | 5,000   | 60,000    |
| Salary (self)                                 |       | 5,000   | 60,000    |
| Salary(Staff)                                 |       | 6,000   | 72,000    |
| Entertainment                                 |       | 500     | 6,000     |
| Guard                                         |       | 100     | 1,200     |
| Generator                                     |       | 100     | 1,200     |
| Mobile bill                                   |       | 300     | 3,600     |
| Total fixed cost (D)                          |       | 20,500  | 246,000   |
| Net Profit (E)= [C-D]                         |       | 17,000  | 204,000   |