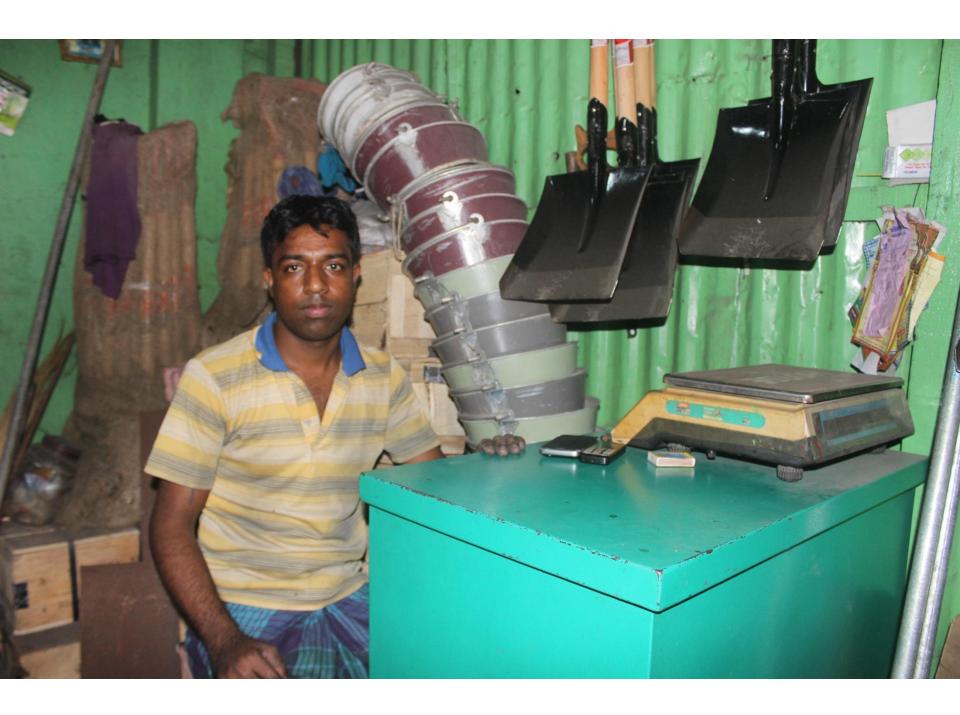

| Proposed Nobin Udyokta Business Info              |   |                                                                                                                                                                                                                                                                                                                                                                                    |  |  |
|---------------------------------------------------|---|------------------------------------------------------------------------------------------------------------------------------------------------------------------------------------------------------------------------------------------------------------------------------------------------------------------------------------------------------------------------------------|--|--|
| Business Name                                     | : | RAZIB KARMAKAR                                                                                                                                                                                                                                                                                                                                                                     |  |  |
| Location                                          | : | Old Sonagazi bus stand, Tank road Feni                                                                                                                                                                                                                                                                                                                                             |  |  |
| Total Investment in BDT                           | : | BDT 700,000/-                                                                                                                                                                                                                                                                                                                                                                      |  |  |
| Financing                                         | : | Self BDT 620,000/- (from existing business) 89% Required Investment BDT 80,000/- (as equity) 11%                                                                                                                                                                                                                                                                                   |  |  |
| Present salary/drawings from business (estimates) | : | BDT 5,000                                                                                                                                                                                                                                                                                                                                                                          |  |  |
| Proposed Salary                                   | : | BDT 5,000                                                                                                                                                                                                                                                                                                                                                                          |  |  |
| Size of shop                                      | : | 10 ft x 12 ft= 120 square ft                                                                                                                                                                                                                                                                                                                                                       |  |  |
| Implementation                                    | : | <ul> <li>The business is planned to be scaled up by investment in existing goods like; chopper, bucket, shovel, hammer, grubber etc</li> <li>Average 25% gain on sales.</li> <li>The shop is rented.</li> <li>The business is operating by entrepreneur. Existing 01 employee.</li> <li>Collects goods from Chittagong, Feni.</li> <li>Agreed grace period is 3 months.</li> </ul> |  |  |

| <b>Existing Business</b> | (BDT) |
|--------------------------|-------|
|--------------------------|-------|

| Particular                                    | Daily | Monthly | Yearly    |
|-----------------------------------------------|-------|---------|-----------|
| Revenue(Sales)                                |       |         |           |
| chopper, bucket, shovel, hammer, grubber etc. | 5000  | 150,000 | 1,800,000 |
| Total Sales (A)                               | 5000  | 150,000 | 1,800,000 |
| Less Variable Expense                         |       |         |           |
| chopper, bucket, shovel, hammer, grubber etc. | 3750  | 112,500 | 1,350,000 |
| Total variable Expense (B)                    | 3750  | 112,500 | 1,350,000 |
| Contribution Margin (CM) [C=(A-B)             | 1,250 | 37,500  | 450,000   |
| Less Variable Expense                         |       |         |           |
| Rent                                          |       | 3,000   | 36,000    |
| Electricity bill                              |       | 500     | 6,000     |
| Transportation                                |       | 5,000   | 60,000    |
| Salary (self)                                 |       | 5,000   | 60,000    |
| Salary(Staff)                                 |       | 6,000   | 72,000    |
| Entertainment                                 |       | 500     | 6,000     |
| Guard                                         |       | 100     | 1,200     |
| Generator                                     |       | 100     | 1,200     |
| Mobile bill                                   |       | 300     | 3,600     |
| Total fixed cost (D)                          |       | 20,500  | 246,000   |
| Net Profit (E)= [C-D]                         |       | 17,000  | 204,000   |