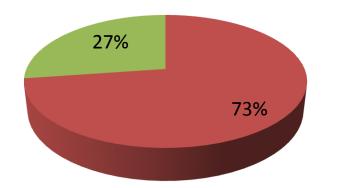

| Proposed Nobin Udyokta Business Info                    |   |                                                                                                                                                                                                                                                                                                                                                                                       |  |  |  |
|---------------------------------------------------------|---|---------------------------------------------------------------------------------------------------------------------------------------------------------------------------------------------------------------------------------------------------------------------------------------------------------------------------------------------------------------------------------------|--|--|--|
| Business Name                                           | : | SHAMSU UDDIN STORE                                                                                                                                                                                                                                                                                                                                                                    |  |  |  |
| Location                                                | : | Temohoni Bazar, Pasgasia, Feni                                                                                                                                                                                                                                                                                                                                                        |  |  |  |
| Total Investment in BDT                                 | : | BDT 220,000/-                                                                                                                                                                                                                                                                                                                                                                         |  |  |  |
| Financing                                               | : | Self BDT 160,000/- (from existing business) 73%<br>Required Investment BDT 60,000/- (as equity) 27%                                                                                                                                                                                                                                                                                   |  |  |  |
| Present salary/drawings<br>from business<br>(estimates) | : | BDT 5,000                                                                                                                                                                                                                                                                                                                                                                             |  |  |  |
| Proposed Salary                                         | : | BDT 5,000                                                                                                                                                                                                                                                                                                                                                                             |  |  |  |
| Size of shop                                            | : | 12 ft x 15 ft= 180 square ft                                                                                                                                                                                                                                                                                                                                                          |  |  |  |
| Implementation                                          | : | <ul> <li>The business is planned to be scaled up by investment in existing goods like; Soft drinks, Soap, Oil, Salt, Biscuit, Stationary etc</li> <li>Average 15% gain on sales.</li> <li>The shop is rented.</li> <li>The business is operating by entrepreneur. Existing No employee.</li> <li>Collects goods from Feni Sadar.</li> <li>Agreed grace period is 3 months.</li> </ul> |  |  |  |