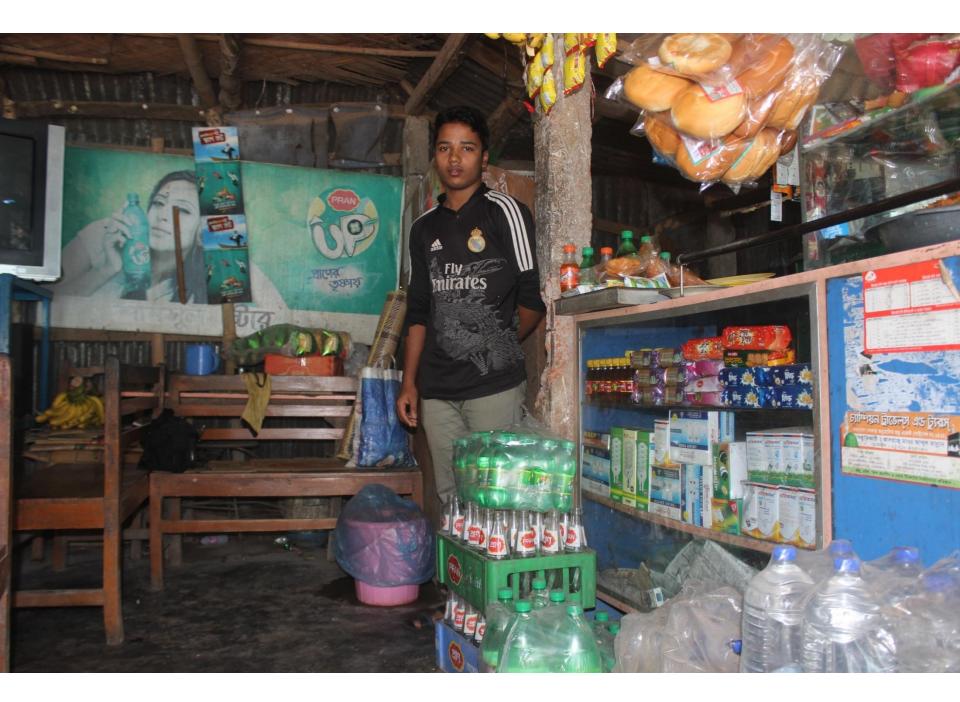

| Proposed Nobin Udyokta Business Info                    |   |                                                                                                                                                                                                                                                                                                                                                                                       |  |  |  |
|---------------------------------------------------------|---|---------------------------------------------------------------------------------------------------------------------------------------------------------------------------------------------------------------------------------------------------------------------------------------------------------------------------------------------------------------------------------------|--|--|--|
| Business Name                                           | : | SHAMSU UDDIN STORE                                                                                                                                                                                                                                                                                                                                                                    |  |  |  |
| Location                                                | : | Temohoni Bazar, Pasgasia, Feni                                                                                                                                                                                                                                                                                                                                                        |  |  |  |
| Total Investment in BDT                                 | : | BDT 220,000/-                                                                                                                                                                                                                                                                                                                                                                         |  |  |  |
| Financing                                               | : | Self BDT 160,000/- (from existing business) 73%<br>Required Investment BDT 60,000/- (as equity) 27%                                                                                                                                                                                                                                                                                   |  |  |  |
| Present salary/drawings<br>from business<br>(estimates) | : | BDT 5,000                                                                                                                                                                                                                                                                                                                                                                             |  |  |  |
| Proposed Salary                                         | : | BDT 5,000                                                                                                                                                                                                                                                                                                                                                                             |  |  |  |
| Size of shop                                            | : | 12 ft x 15 ft= 180 square ft                                                                                                                                                                                                                                                                                                                                                          |  |  |  |
| Implementation                                          | : | <ul> <li>The business is planned to be scaled up by investment in existing goods like; Soft drinks, Soap, Oil, Salt, Biscuit, Stationary etc</li> <li>Average 15% gain on sales.</li> <li>The shop is rented.</li> <li>The business is operating by entrepreneur. Existing No employee.</li> <li>Collects goods from Feni Sadar.</li> <li>Agreed grace period is 3 months.</li> </ul> |  |  |  |

Pictures