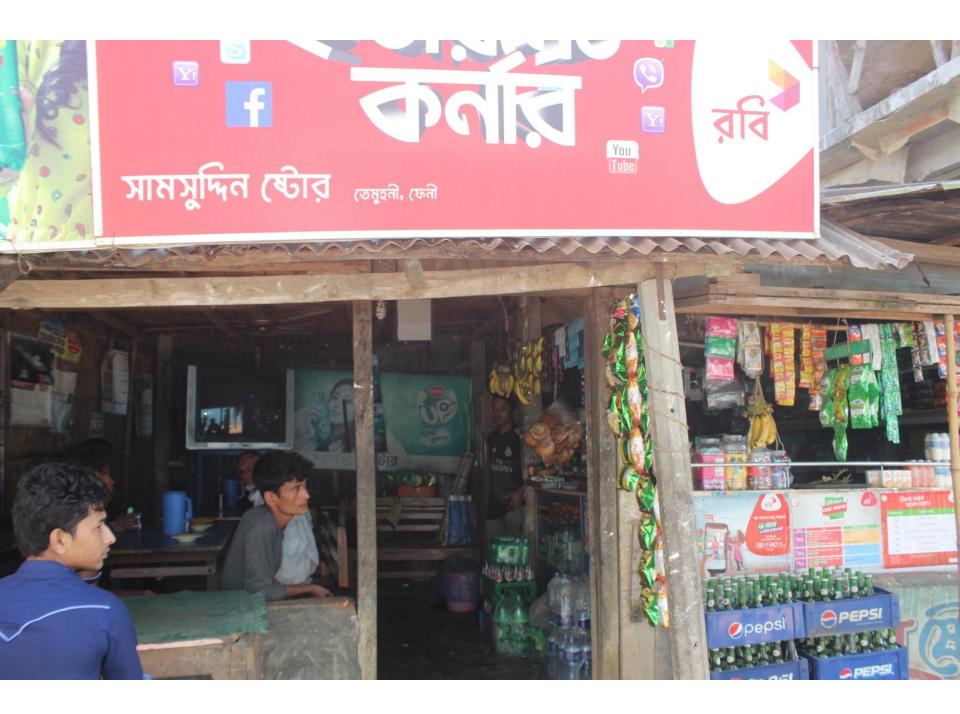

| Proposed Nobin Udyokta Business Info                    |   |                                                                                                                                                                                                                                                                                                                                                                                       |  |  |  |
|---------------------------------------------------------|---|---------------------------------------------------------------------------------------------------------------------------------------------------------------------------------------------------------------------------------------------------------------------------------------------------------------------------------------------------------------------------------------|--|--|--|
| Business Name                                           | : | SHAMSU UDDIN STORE                                                                                                                                                                                                                                                                                                                                                                    |  |  |  |
| Location                                                | : | Temohoni Bazar, Pasgasia, Feni                                                                                                                                                                                                                                                                                                                                                        |  |  |  |
| Total Investment in BDT                                 | : | BDT 220,000/-                                                                                                                                                                                                                                                                                                                                                                         |  |  |  |
| Financing                                               | : | Self BDT 160,000/- (from existing business) 73%<br>Required Investment BDT 60,000/- (as equity) 27%                                                                                                                                                                                                                                                                                   |  |  |  |
| Present salary/drawings<br>from business<br>(estimates) | : | BDT 5,000                                                                                                                                                                                                                                                                                                                                                                             |  |  |  |
| Proposed Salary                                         | : | BDT 5,000                                                                                                                                                                                                                                                                                                                                                                             |  |  |  |
| Size of shop                                            | : | 12 ft x 15 ft= 180 square ft                                                                                                                                                                                                                                                                                                                                                          |  |  |  |
| Implementation                                          | : | <ul> <li>The business is planned to be scaled up by investment in existing goods like; Soft drinks, Soap, Oil, Salt, Biscuit, Stationary etc</li> <li>Average 15% gain on sales.</li> <li>The shop is rented.</li> <li>The business is operating by entrepreneur. Existing No employee.</li> <li>Collects goods from Feni Sadar.</li> <li>Agreed grace period is 3 months.</li> </ul> |  |  |  |

Pictures