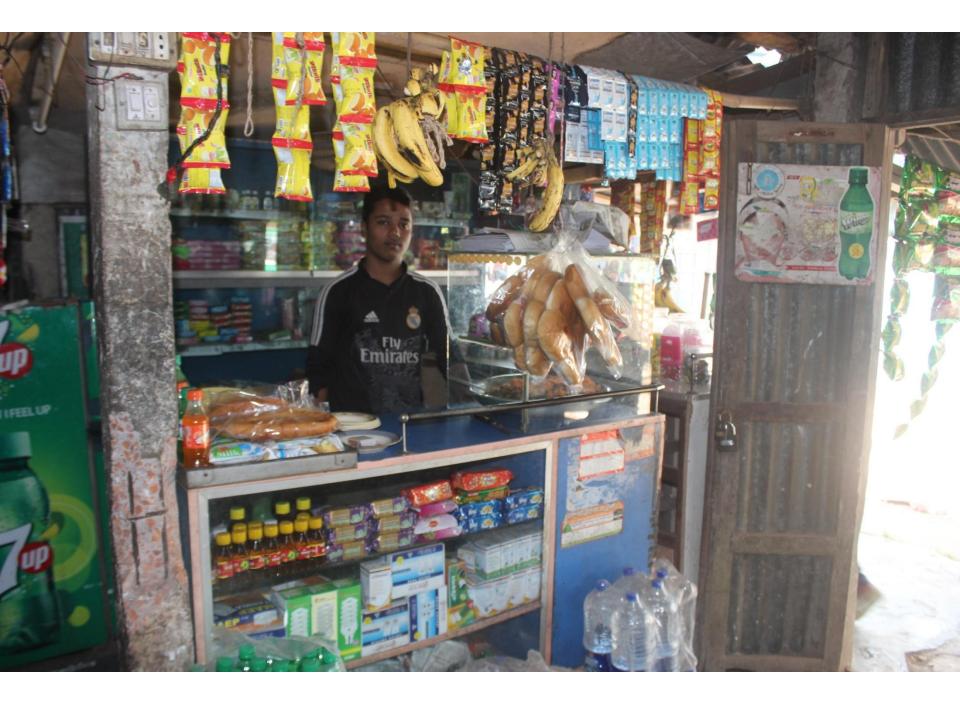

| Proposed Nobin Udyokta Business Info                    |   |                                                                                                                                                                                                                                                                                                                                                                                       |  |  |  |
|---------------------------------------------------------|---|---------------------------------------------------------------------------------------------------------------------------------------------------------------------------------------------------------------------------------------------------------------------------------------------------------------------------------------------------------------------------------------|--|--|--|
| Business Name                                           | : | SHAMSU UDDIN STORE                                                                                                                                                                                                                                                                                                                                                                    |  |  |  |
| Location                                                | : | Temohoni Bazar, Pasgasia, Feni                                                                                                                                                                                                                                                                                                                                                        |  |  |  |
| Total Investment in BDT                                 | : | BDT 220,000/-                                                                                                                                                                                                                                                                                                                                                                         |  |  |  |
| Financing                                               | : | Self BDT 160,000/- (from existing business) 73%<br>Required Investment BDT 60,000/- (as equity) 27%                                                                                                                                                                                                                                                                                   |  |  |  |
| Present salary/drawings<br>from business<br>(estimates) | : | BDT 5,000                                                                                                                                                                                                                                                                                                                                                                             |  |  |  |
| Proposed Salary                                         | : | BDT 5,000                                                                                                                                                                                                                                                                                                                                                                             |  |  |  |
| Size of shop                                            | : | 12 ft x 15 ft= 180 square ft                                                                                                                                                                                                                                                                                                                                                          |  |  |  |
| Implementation                                          | : | <ul> <li>The business is planned to be scaled up by investment in existing goods like; Soft drinks, Soap, Oil, Salt, Biscuit, Stationary etc</li> <li>Average 15% gain on sales.</li> <li>The shop is rented.</li> <li>The business is operating by entrepreneur. Existing No employee.</li> <li>Collects goods from Feni Sadar.</li> <li>Agreed grace period is 3 months.</li> </ul> |  |  |  |

Pictures