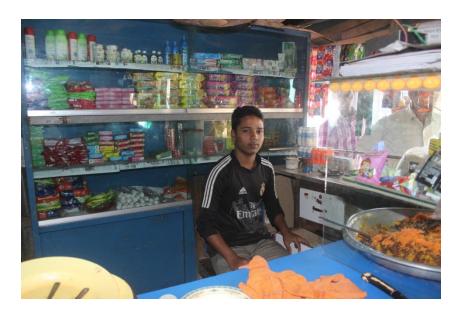

### Proposed NU Business Name: SHAMSU UDDIN STORE



Project identification and prepared by : Aowlad Hossain, Feni Sadar Unit, Feni Project verified by Susanta Kumar Bishwash



Samajik Byabosha Ltd.

| Brief Bio of The Proposed Nobin Udyokta                                                                                                                        |   |                                                                                                                                                                                                                   |  |  |  |
|----------------------------------------------------------------------------------------------------------------------------------------------------------------|---|------------------------------------------------------------------------------------------------