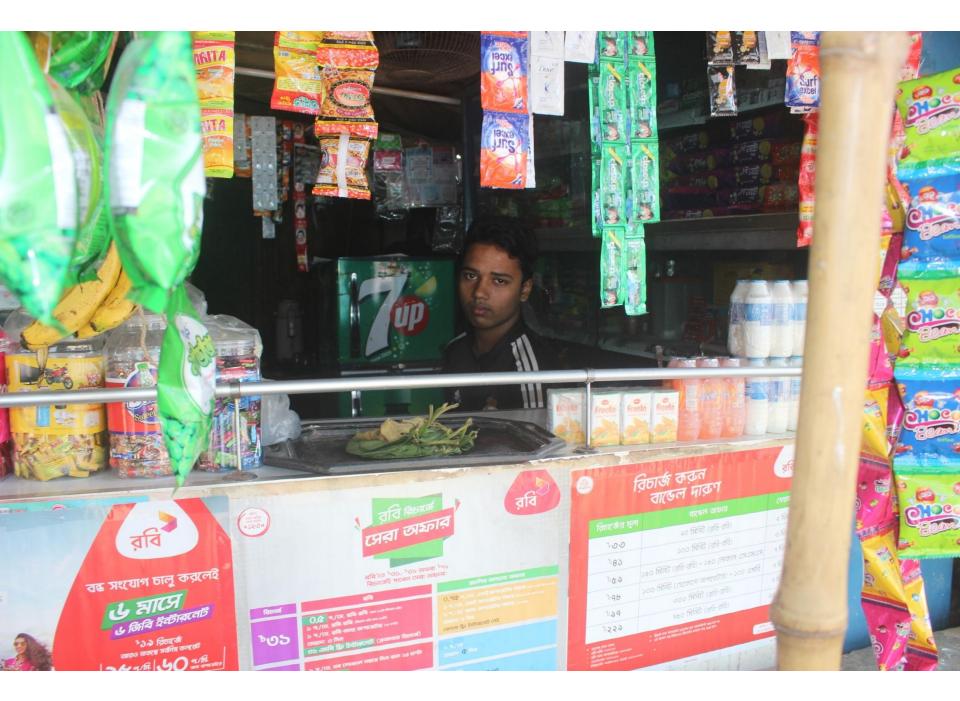

| Proposed Nobin Udyokta Business Info                    |   |                                                                                                                                                                                                                                                                                                                                                                                       |  |  |  |
|---------------------------------------------------------|---|---------------------------------------------------------------------------------------------------------------------------------------------------------------------------------------------------------------------------------------------------------------------------------------------------------------------------------------------------------------------------------------|--|--|--|
| Business Name                                           | : | SHAMSU UDDIN STORE                                                                                                                                                                                                                                                                                                                                                                    |  |  |  |
| Location                                                | : | Temohoni Bazar, Pasgasia, Feni                                                                                                                                                                                                                                                                                                                                                        |  |  |  |
| Total Investment in BDT                                 | : | BDT 220,000/-                                                                                                                                                                                                                                                                                                                                                                         |  |  |  |
| Financing                                               | : | Self BDT 160,000/- (from existing business) 73%<br>Required Investment BDT 60,000/- (as equity) 27%                                                                                                                                                                                                                                                                                   |  |  |  |
| Present salary/drawings<br>from business<br>(estimates) | : | BDT 5,000                                                                                                                                                                                                                                                                                                                                                                             |  |  |  |
| Proposed Salary                                         | : | BDT 5,000                                                                                                                                                                                                                                                                                                                                                                             |  |  |  |
| Size of shop                                            | : | 12 ft x 15 ft= 180 square ft                                                                                                                                                                                                                                                                                                                                                          |  |  |  |
| Implementation                                          | : | <ul> <li>The business is planned to be scaled up by investment in existing goods like; Soft drinks, Soap, Oil, Salt, Biscuit, Stationary etc</li> <li>Average 15% gain on sales.</li> <li>The shop is rented.</li> <li>The business is operating by entrepreneur. Existing No employee.</li> <li>Collects goods from Feni Sadar.</li> <li>Agreed grace period is 3 months.</li> </ul> |  |  |  |

Pictures