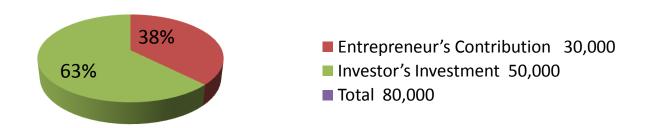

| Proposed Nobin Udyokta Business Info              |   |                                                                                                                                                                                                                                                                                                                                                                                         |  |  |  |
|---------------------------------------------------|---|-----------------------------------------------------------------------------------------------------------------------------------------------------------------------------------------------------------------------------------------------------------------------------------------------------------------------------------------------------------------------------------------|--|--|--|
| Business Name                                     | : | ABDULLAH STORE                                                                                                                                                                                                                                                                                                                                                                          |  |  |  |
| Location                                          | : | Upozela Road, Nagorpur                                                                                                                                                                                                                                                                                                                                                                  |  |  |  |
| Total Investment in BDT                           | : | BDT 80,000/-                                                                                                                                                                                                                                                                                                                                                                            |  |  |  |
| Financing                                         | : | Self BDT 30000/- (from existing business) 62%                                                                                                                                                                                                                                                                                                                                           |  |  |  |
|                                                   |   | Required Investment BDT 50000/- (as equity) 38%                                                                                                                                                                                                                                                                                                                                         |  |  |  |
| Present salary/drawings from business (estimates) | : | BDT 5,000                                                                                                                                                                                                                                                                                                                                                                               |  |  |  |
| Proposed Salary                                   | : | BDT 5,000                                                                                                                                                                                                                                                                                                                                                                               |  |  |  |
| Size of shop                                      | : | 10 ft x 07 ft= 70 square ft                                                                                                                                                                                                                                                                                                                                                             |  |  |  |
| Implementation                                    | : | <ul> <li>The business is planned to be scaled up by investment in existing goods like Orange, Apple, Malta, Biscuit, Soap &amp; Others etc.</li> <li>Average 15 % gain on sales.</li> <li>The business is operating by entrepreneur. Existing no employee.</li> <li>The shop is in own place.</li> <li>Collects goods from Tangail</li> <li>Agreed grace period is 3 months.</li> </ul> |  |  |  |

| Investment Breakdown |      |                        |       |     |               |        |              |
|----------------------|------|------------------------|-------|-----|---------------|--------|--------------|
|                      | Exis | ting                   |       |     | Pro           | posed  |              |
| Particulars          | Qty. | Qty. Unit Price Amount |       |     | Unit<br>Price | Amount | Propose<br>d |
|                      |      |                        | (BDT) |     |               | (BDT)  | Total        |
| Orange               | 8    | 100                    | 800   | 200 | 100           | 20,000 | 20,800       |
| Apple                | 80   | 100                    | 8,000 | 200 | 100           | 20,000 | 28,000       |
| Malta                | 50   | 120                    | 6,000 | 125 | 80            | 10,000 | 16,000       |