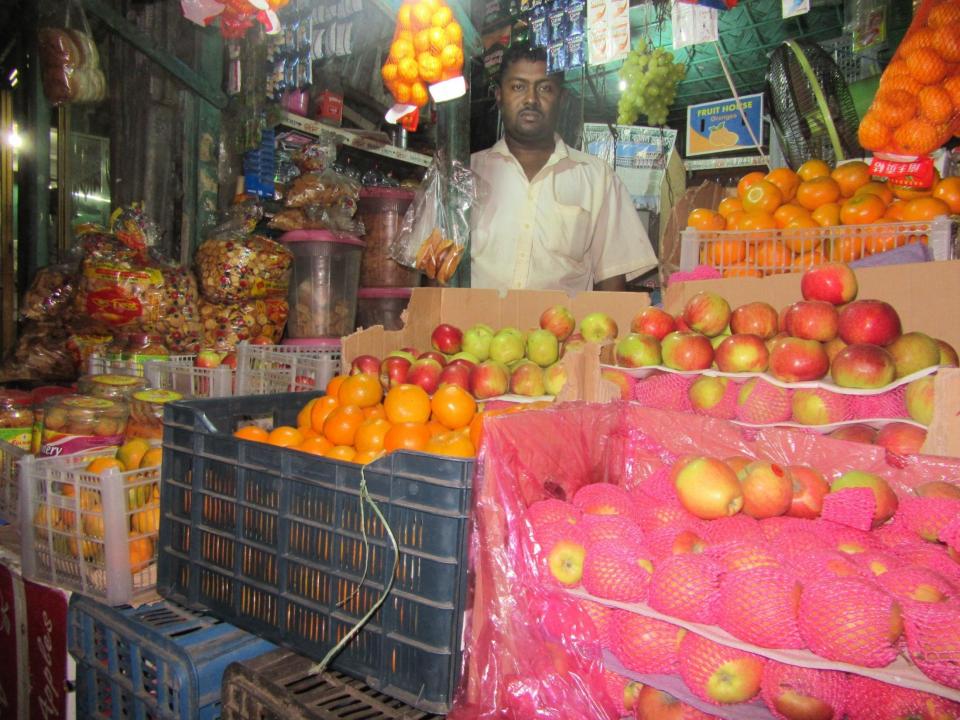

| Proposed Nobin Udyokta Business Info              |   |                                                                                                                                                                                                                                                                                                                                                                                         |  |  |  |
|---------------------------------------------------|---|-----------------------------------------------------------------------------------------------------------------------------------------------------------------------------------------------------------------------------------------------------------------------------------------------------------------------------------------------------------------------------------------|--|--|--|
| Business Name                                     | : | ABDULLAH STORE                                                                                                                                                                                                                                                                                                                                                                          |  |  |  |
| Location                                          | : | Upozela Road, Nagorpur                                                                                                                                                                                                                                                                                                                                                                  |  |  |  |
| Total Investment in BDT                           | : | BDT 80,000/-                                                                                                                                                                                                                                                                                                                                                                            |  |  |  |
| Financing                                         | : | Self BDT 30000/- (from existing business) 62%                                                                                                                                                                                                                                                                                                                                           |  |  |  |
|                                                   |   | Required Investment BDT 50000/- (as equity) 38%                                                                                                                                                                                                                                                                                                                                         |  |  |  |
| Present salary/drawings from business (estimates) | : | BDT 5,000                                                                                                                                                                                                                                                                                                                                                                               |  |  |  |
| Proposed Salary                                   | : | BDT 5,000                                                                                                                                                                                                                                                                                                                                                                               |  |  |  |
| Size of shop                                      | : | 10 ft x 07 ft= 70 square ft                                                                                                                                                                                                                                                                                                                                                             |  |  |  |
| Implementation                                    | : | <ul> <li>The business is planned to be scaled up by investment in existing goods like Orange, Apple, Malta, Biscuit, Soap &amp; Others etc.</li> <li>Average 15 % gain on sales.</li> <li>The business is operating by entrepreneur. Existing no employee.</li> <li>The shop is in own place.</li> <li>Collects goods from Tangail</li> <li>Agreed grace period is 3 months.</li> </ul> |  |  |  |

### **Existing Business (BDT)**

| Particular                                        | Daily | Monthly | Yearly |
|---------------------------------------------------|-------|---------|--------|
| Revenue(Sales)                                    |       |         |        |
| Orange, Apple, Malta, Biscuit, Soap & Others etc. | 2400  | 72000   | 864000 |
| Total Sales (A)                                   | 2400  | 72000   | 864000 |
| Less Variable Expense                             |       |         |        |
| Orange, Apple, Malta, Biscuit, Soap & Others etc. | 1920  | 57600   | 691200 |
| Total variable Expense (B)                        | 1,920 | 57600   | 691200 |
| Contribution Margin (CM) [C=(A-B)                 | 480   | 14400   | 172800 |
| Less Variable Expense                             |       |         |        |
| Rent                                              |       | 1,000   | 12000  |
| Electricity bill                                  |       | 300     | 3600   |
| Transportation                                    |       | 1,000   | 12000  |
| Salary (self)                                     |       | 5000    | 60000  |
| Entertainment                                     |       | 100     | 1200   |
| Guard                                             |       | 50      | 600    |
| Mobile bill                                       |       | 300     | 3600   |
| Total fixed cost (D)                              |       | 7,750   | 93000  |
| Net Profit (E)= [C-D]                             |       | 6,650   | 79800  |