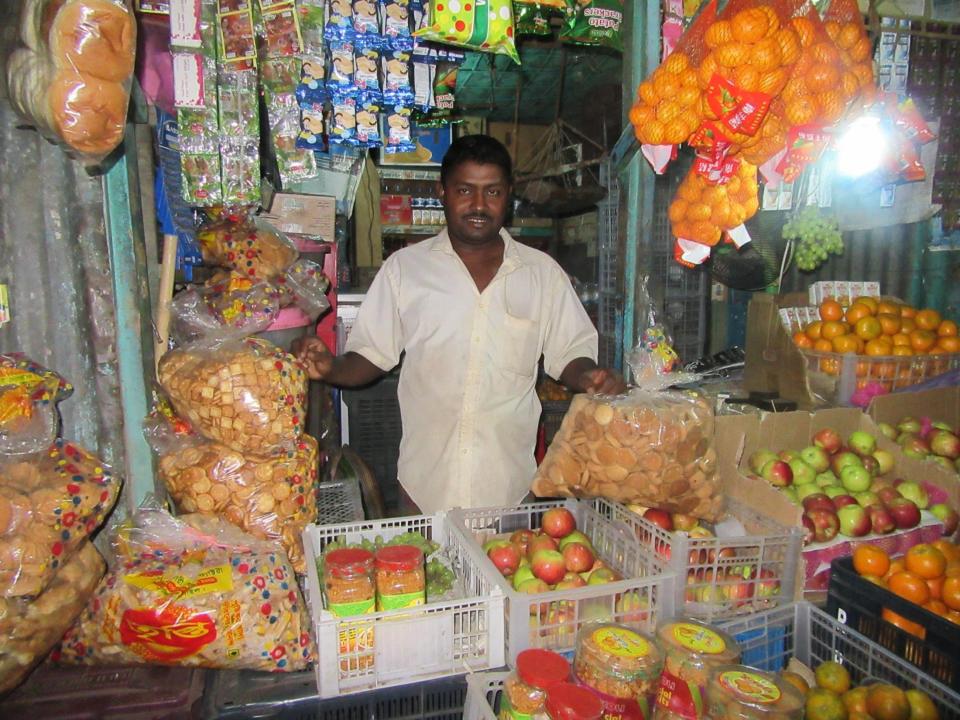

| Proposed Nobin Udyokta Business Info              |   |                                                                                                                                                                                                                                                                                                                                                                                         |  |  |  |
|---------------------------------------------------|---|-----------------------------------------------------------------------------------------------------------------------------------------------------------------------------------------------------------------------------------------------------------------------------------------------------------------------------------------------------------------------------------------|--|--|--|
| Business Name                                     | : | ABDULLAH STORE                                                                                                                                                                                                                                                                                                                                                                          |  |  |  |
| Location                                          | : | Upozela Road, Nagorpur                                                                                                                                                                                                                                                                                                                                                                  |  |  |  |
| Total Investment in BDT                           | : | BDT 80,000/-                                                                                                                                                                                                                                                                                                                                                                            |  |  |  |
| Financing                                         | : | Self BDT 30000/- (from existing business) 62%                                                                                                                                                                                                                                                                                                                                           |  |  |  |
|                                                   |   | Required Investment BDT 50000/- (as equity) 38%                                                                                                                                                                                                                                                                                                                                         |  |  |  |
| Present salary/drawings from business (estimates) | : | BDT 5,000                                                                                                                                                                                                                                                                                                                                                                               |  |  |  |
| Proposed Salary                                   | : | BDT 5,000                                                                                                                                                                                                                                                                                                                                                                               |  |  |  |
| Size of shop                                      | : | 10 ft x 07 ft= 70 square ft                                                                                                                                                                                                                                                                                                                                                             |  |  |  |
| Implementation                                    | : | <ul> <li>The business is planned to be scaled up by investment in existing goods like Orange, Apple, Malta, Biscuit, Soap &amp; Others etc.</li> <li>Average 15 % gain on sales.</li> <li>The business is operating by entrepreneur. Existing no employee.</li> <li>The shop is in own place.</li> <li>Collects goods from Tangail</li> <li>Agreed grace period is 3 months.</li> </ul> |  |  |  |

### **Existing Business (BDT)**

| Particular                                        | Daily | Monthly | Yearly |
|---------------------------------------------------|-------|---------|--------|
| Revenue(Sales)                                    |       |         |        |
| Orange, Apple, Malta, Biscuit, Soap & Others etc. | 2400  | 72000   | 864000 |
| Total Sales (A)                                   | 2400  | 72000   | 864000 |
| Less Variable Expense                             |       |         |        |
| Orange, Apple, Malta, Biscuit, Soap & Others etc. | 1920  | 57600   | 691200 |
| Total variable Expense (B)                        | 1,920 | 57600   | 691200 |
| Contribution Margin (CM) [C=(A-B)                 | 480   | 14400   | 172800 |
| Less Variable Expense                             |       |         |        |
| Rent                                              |       | 1,000   | 12000  |
| Electricity bill                                  |       | 300     | 3600   |
| Transportation                                    |       | 1,000   | 12000  |
| Salary (self)                                     |       | 5000    | 60000  |
| Entertainment                                     |       | 100     | 1200   |
| Guard                                             |       | 50      | 600    |
| Mobile bill                                       |       | 300     | 3600   |
| Total fixed cost (D)                              |       | 7,750   | 93000  |
| Net Profit (E)= [C-D]                             |       | 6,650   | 79800  |