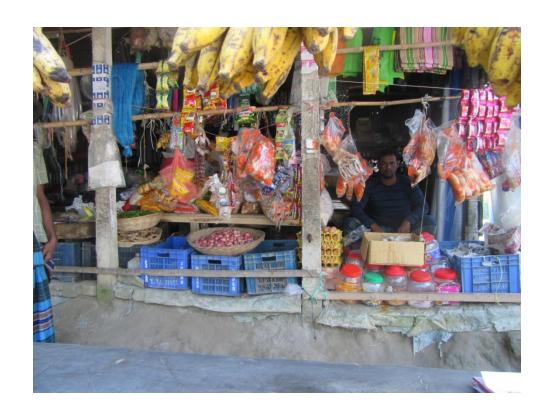

# Pictures

| Proposed Nobin Udyokta Business Info              |   |                                                                                                                                                                                                                                                                                                                                              |  |  |  |
|---------------------------------------------------|---|----------------------------------------------------------------------------------------------------------------------------------------------------------------------------------------------------------------------------------------------------------------------------------------------------------------------------------------------|--|--|--|
| Business Name                                     | : | LALMIA STORE                                                                                                                                                                                                                                                                                                                                 |  |  |  |
| Location                                          | : | Mirzapur baazar, Masudnagar                                                                                                                                                                                                                                                                                                                  |  |  |  |
| Total Investment in BDT                           | : | BDT 220,000/-                                                                                                                                                                                                                                                                                                                                |  |  |  |
| Financing                                         | : | Self BDT 140000/- (from existing business) 64% Required Investment BDT 80000/- (as equity) 36%                                                                                                                                                                                                                                               |  |  |  |
| Present salary/drawings from business (estimates) | : | BDT 5,000                                                                                                                                                                                                                                                                                                                                    |  |  |  |
| Proposed Salary                                   | : | BDT 5,000                                                                                                                                                                                                                                                                                                                                    |  |  |  |
| Size of shop                                      | : | 15 ft x 10 ft= 150 square ft                                                                                                                                                                                                                                                                                                                 |  |  |  |
| Implementation                                    | • | <ul> <li>The business is planned to be scaled up by investment in existing goods like Grocery items.</li> <li>Average 15 % gain on sales.</li> <li>The business is operating by entrepreneur. Existing no employee.</li> <li>The shop is rented.</li> <li>Collects goods from Nagorpur.</li> <li>Agreed grace period is 3 months.</li> </ul> |  |  |  |