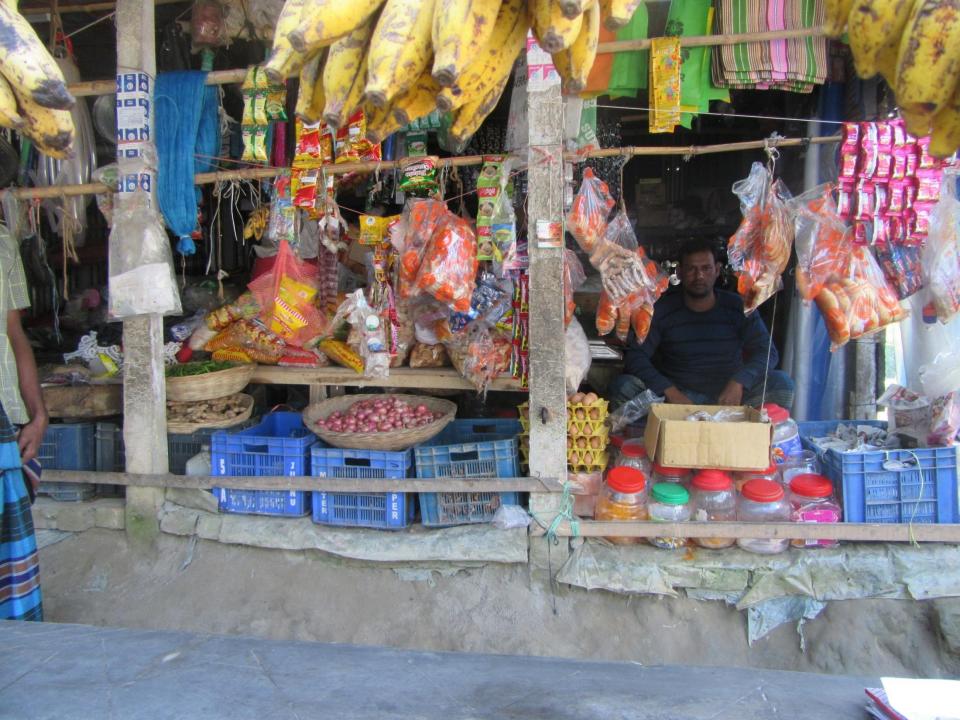

# Pictures

| Proposed Nobin Udyokta Business Info              |   |                                                                                                                                                                                                                                                                                                                                              |  |  |  |
|---------------------------------------------------|---|----------------------------------------------------------------------------------------------------------------------------------------------------------------------------------------------------------------------------------------------------------------------------------------------------------------------------------------------|--|--|--|
| Business Name                                     | : | LALMIA STORE                                                                                                                                                                                                                                                                                                                                 |  |  |  |
| Location                                          | : | Mirzapur baazar, Masudnagar                                                                                                                                                                                                                                                                                                                  |  |  |  |
| Total Investment in BDT                           | : | BDT 220,000/-                                                                                                                                                                                                                                                                                                                                |  |  |  |
| Financing                                         | : | Self BDT 140000/- (from existing business) 64% Required Investment BDT 80000/- (as equity) 36%                                                                                                                                                                                                                                               |  |  |  |
| Present salary/drawings from business (estimates) | : | BDT 5,000                                                                                                                                                                                                                                                                                                                                    |  |  |  |
| Proposed Salary                                   | : | BDT 5,000                                                                                                                                                                                                                                                                                                                                    |  |  |  |
| Size of shop                                      | : | 15 ft x 10 ft= 150 square ft                                                                                                                                                                                                                                                                                                                 |  |  |  |
| Implementation                                    | • | <ul> <li>The business is planned to be scaled up by investment in existing goods like Grocery items.</li> <li>Average 15 % gain on sales.</li> <li>The business is operating by entrepreneur. Existing no employee.</li> <li>The shop is rented.</li> <li>Collects goods from Nagorpur.</li> <li>Agreed grace period is 3 months.</li> </ul> |  |  |  |