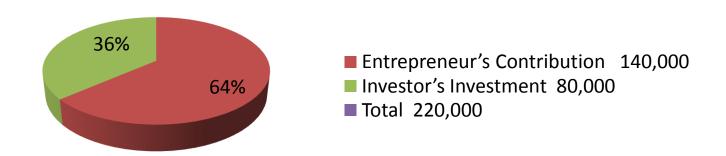

| Investment Breakdown |                  |       |          |     |            |        |          |  |
|----------------------|------------------|-------|----------|-----|------------|--------|----------|--|
|                      | Exist            | ting  | Proposed |     |            |        |          |  |
| Particulars          | Particulars Qty. |       | Amount   | Qty | Unit Price | Amount | Proposed |  |
|                      |                  |       | (BDT)    |     |            | (BDT)  | Total    |  |
| Rice                 | 4                | 2000  | 8,000    | 10  | 2,000      | 20,000 | 28,000   |  |
| Pulse                | 2                | 4000  | 8,000    | 20  | 800        | 16,000 | 24,000   |  |
| Sugar                | 2                | 3000  | 6,000    | 1   | 17000      | 17,000 | 23,000   |  |
| Atta, Flour          | 3                | 1000  | 3,000    | 1   | 15000      | 15,000 | 18,000   |  |
| Soyabin              | 1                | 0     | 0        | 3   | 4000       | 12,000 | 12,000   |  |
| Dizel                | 1                | 17000 | 17,000   | 0   | 0          | 0      | 17,000   |  |
| Roughage             | 1                | 14000 | 14,000   | 0   | 0          | 0      | 14,000   |  |
| Shoe                 | 3                | 800   | 2,400    | 0   | 0          | 0      | 2,400    |  |
| Polithin             | 80               | 70    | 5,600    | 0   | 0          | 0      | 5,600    |  |
| Washing powder       | 100              | 80    | 8,000    | 0   | 0          | 0      | 8,000    |  |
| Soap                 | 100              | 25    | 2,500    | 0   | 0          | 0      | 2,500    |  |
| Others               | 1                | 40500 | 40,500   | 0   | 0          | 0      | 40,500   |  |
| Security             | 1                | 25000 | 25,000   | 0   | 0          | 0      | 25,000   |  |
| Total                | 299              | 0     | 140,000  | 35  | 0          | 80,000 | 220,000  |  |