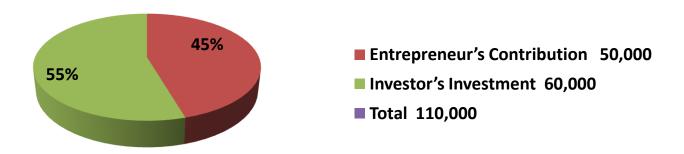

| Proposed Nobin Udyokta Business Info              |   |                                                                                                                                                                                                                                                                                                                                                                            |  |  |  |
|---------------------------------------------------|---|----------------------------------------------------------------------------------------------------------------------------------------------------------------------------------------------------------------------------------------------------------------------------------------------------------------------------------------------------------------------------|--|--|--|
| Business Name                                     | : | M/S MA BABAR DOA ENGINEERING WORKSHOP                                                                                                                                                                                                                                                                                                                                      |  |  |  |
| Location                                          | : | Masudnagar, Natun Baazar, Md Monir Uddin Super Market.                                                                                                                                                                                                                                                                                                                     |  |  |  |
| Total Investment in BDT                           | : | BDT 110000/-                                                                                                                                                                                                                                                                                                                                                               |  |  |  |
| Financing                                         | : | Self BDT 50000/- (from existing business) 45% Required Investment BDT 60000/- (as equity) 55%                                                                                                                                                                                                                                                                              |  |  |  |
| Present salary/drawings from business (estimates) | : | BDT 5,000                                                                                                                                                                                                                                                                                                                                                                  |  |  |  |
| Proposed Salary                                   | : | BDT 5,000                                                                                                                                                                                                                                                                                                                                                                  |  |  |  |
| Size of shop                                      | : | 25 ft x 14 ft= 350square ft                                                                                                                                                                                                                                                                                                                                                |  |  |  |
| Implementation                                    | : | <ul> <li>The business is planned to be scaled up by investment in existing goods like Angle, Pati, Tube box, GI Cable,Others</li> <li>Average 20% gain on sales.</li> <li>The business is operating by entrepreneur. Existing 01 employee.</li> <li>The shop is rented.</li> <li>Collects goods from Dhaka, Nagorpur.</li> <li>Agreed grace period is 3 months.</li> </ul> |  |  |  |

| Investment Breakdown |       |            |          |     |                   |        |          |
|----------------------|-------|------------|----------|-----|-------------------|--------|----------|
|                      | Exist | ting       | Proposed |     |                   |        |          |
| Particulars          | Qty.  | Unit Price | Amount   | Qty | <b>Unit Price</b> | Amount | Proposed |
|                      |       |            | (BDT)    |     |                   | (BDT)  | Total    |
| Angle                | 200   | 50         | 10,000   | 0   | 0                 | 0      | 10,000   |
| Pati                 | 70    | 50         | 3,500    | 0   | 0                 | 0      | 3,500    |
| Tube box             | 8     | 400        | 3,200    | 0   | 0                 | 0      | 3,200    |
| Angle                | 80    | 60         | 4,800    | 0   | 0                 | 0      | 4,800    |
| GI Cable             | 2     | 50         | 100      | 0   | 0                 | 0      | 100      |
| Others               | 1     | 1400       | 1,400    | 0   | 0                 | 0      | 1,400    |
| Security             | 1     | 25000      | 25,000   | 0   | 0                 | 0      | 25,000   |
| Fold machine         | 0     | 0          | 0        | 1   | 60000             | 60,000 | 60,000   |
| Others               | 1     | 2000       | 2,000    | 0   | 0                 | 0      | 2,000    |
| Total                | 363   | 0          | 50,000   | 1   | 0                 | 60,000 | 110,000  |