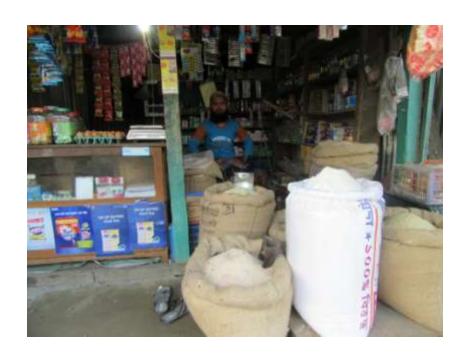

#### **Proposed NU Business Name: MS RABBI STORE**



Project identification and prepared by: Forhad Hossain Tangail Sadar Unit, Tangail

Project verified by: Md Mizanur Rahman Patowary



| Brief Bio of The Proposed Nobin Udyokta                                                                                                         |       |                                                                                                                                                                                  |  |  |  |
|-------------------------------------------------------------------------------------------------------------------------------------------------|-------|--------------------------------------------------------------------------------------------------------------------------------------------------------------------