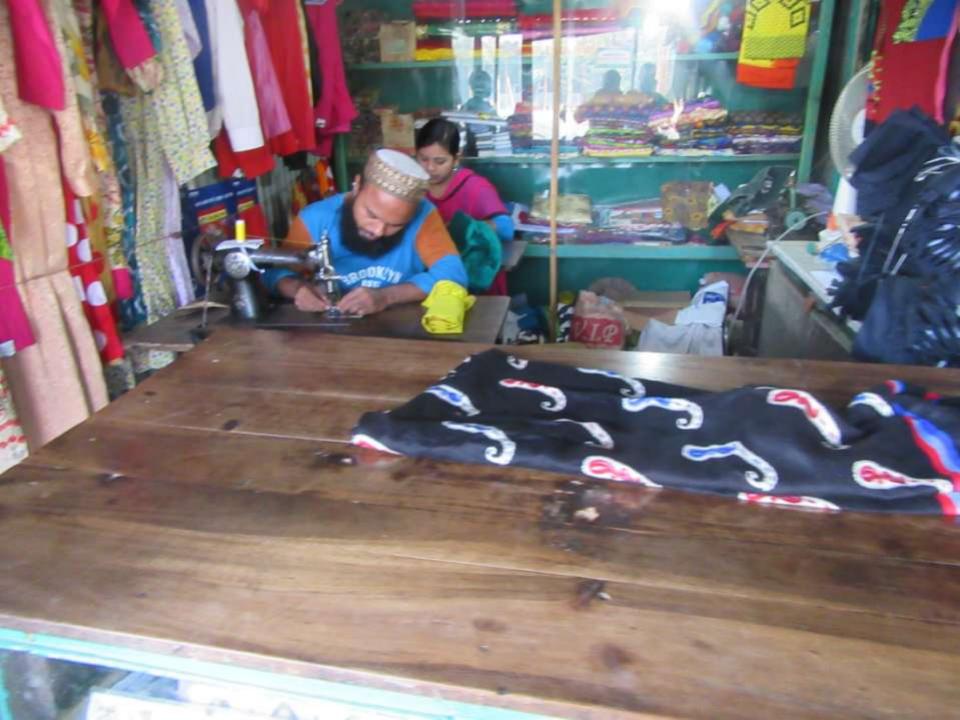

| Proposed Nobin Udyokta Business Info              |   |                                                                                                                                                                                                                                                                                                                                                                                                                            |  |  |  |
|---------------------------------------------------|---|----------------------------------------------------------------------------------------------------------------------------------------------------------------------------------------------------------------------------------------------------------------------------------------------------------------------------------------------------------------------------------------------------------------------------|--|--|--|
| Business Name                                     | : | MS RABBI STORE                                                                                                                                                                                                                                                                                                                                                                                                             |  |  |  |
| Location                                          | : |                                                                                                                                                                                                                                                                                                                                                                                                                            |  |  |  |
| Total Investment in BDT                           | : | BDT 150000/-                                                                                                                                                                                                                                                                                                                                                                                                               |  |  |  |
| Financing                                         | : | Self BDT 90000/- (from existing business) 60% Required Investment BDT 60000/- (as equity) 40%                                                                                                                                                                                                                                                                                                                              |  |  |  |
| Present salary/drawings from business (estimates) | : | BDT 5,000                                                                                                                                                                                                                                                                                                                                                                                                                  |  |  |  |
| Proposed Salary                                   | : | BDT 5,000                                                                                                                                                                                                                                                                                                                                                                                                                  |  |  |  |
| Size of shop                                      | : | 10 ft x 10 ft= 100 square ft                                                                                                                                                                                                                                                                                                                                                                                               |  |  |  |
| Implementation                                    | : | <ul> <li>The business is planned to be scaled up by investment in existing goods like Rice, Flour, Sugar, Bran,Oil etc.</li> <li>Average 15 % gain on sales.</li> <li>The business is operating by entrepreneur. Existing no employee.</li> <li>One will be appointed after receiving equity money.</li> <li>The shop is rented.</li> <li>Collects goods from Tangail</li> <li>Agreed grace period is 3 months.</li> </ul> |  |  |  |

# Pictures