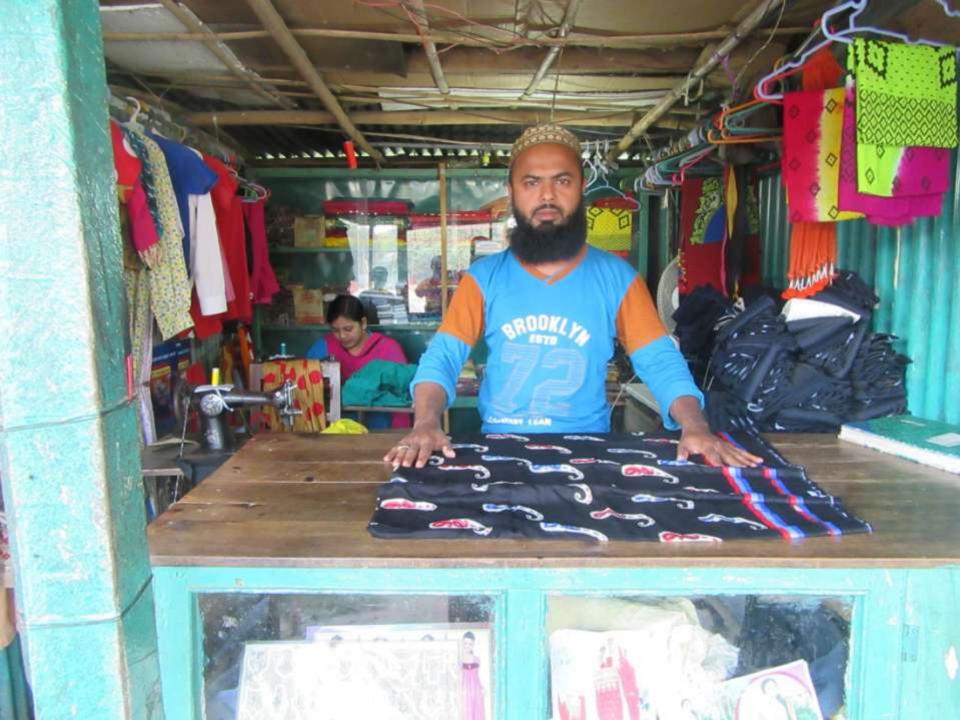

| Proposed Nobin Udyokta Business Info              |   |                                                                                                                                                                                                                                                                                                                                                                                                                            |  |  |  |
|---------------------------------------------------|---|----------------------------------------------------------------------------------------------------------------------------------------------------------------------------------------------------------------------------------------------------------------------------------------------------------------------------------------------------------------------------------------------------------------------------|--|--|--|
| Business Name                                     | : | MS RABBI STORE                                                                                                                                                                                                                                                                                                                                                                                                             |  |  |  |
| Location                                          | : |                                                                                                                                                                                                                                                                                                                                                                                                                            |  |  |  |
| Total Investment in BDT                           | : | BDT 150000/-                                                                                                                                                                                                                                                                                                                                                                                                               |  |  |  |
| Financing                                         | : | Self BDT 90000/- (from existing business) 60% Required Investment BDT 60000/- (as equity) 40%                                                                                                                                                                                                                                                                                                                              |  |  |  |
| Present salary/drawings from business (estimates) | : | BDT 5,000                                                                                                                                                                                                                                                                                                                                                                                                                  |  |  |  |
| Proposed Salary                                   | : | BDT 5,000                                                                                                                                                                                                                                                                                                                                                                                                                  |  |  |  |
| Size of shop                                      | : | 10 ft x 10 ft= 100 square ft                                                                                                                                                                                                                                                                                                                                                                                               |  |  |  |
| Implementation                                    | : | <ul> <li>The business is planned to be scaled up by investment in existing goods like Rice, Flour, Sugar, Bran,Oil etc.</li> <li>Average 15 % gain on sales.</li> <li>The business is operating by entrepreneur. Existing no employee.</li> <li>One will be appointed after receiving equity money.</li> <li>The shop is rented.</li> <li>Collects goods from Tangail</li> <li>Agreed grace period is 3 months.</li> </ul> |  |  |  |

# Pictures