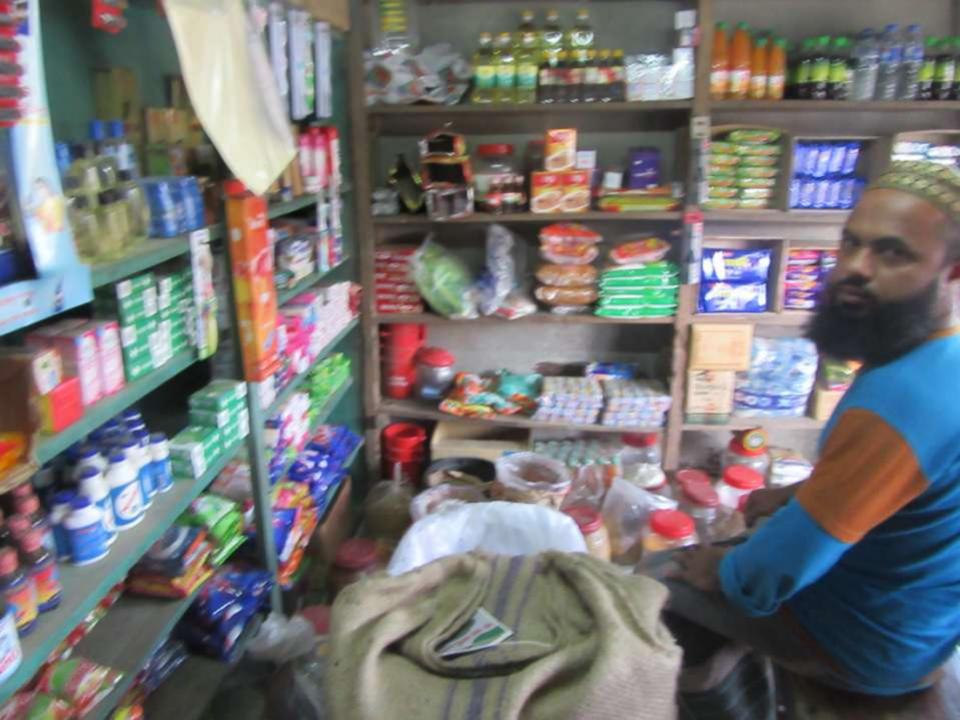

| Proposed Nobin Udyokta Business Info              |   |                                                                                                                                                                                                                                                                                                                                                                                                                            |  |  |  |
|---------------------------------------------------|---|----------------------------------------------------------------------------------------------------------------------------------------------------------------------------------------------------------------------------------------------------------------------------------------------------------------------------------------------------------------------------------------------------------------------------|--|--|--|
| Business Name                                     | : | MS RABBI STORE                                                                                                                                                                                                                                                                                                                                                                                                             |  |  |  |
| Location                                          | : |                                                                                                                                                                                                                                                                                                                                                                                                                            |  |  |  |
| Total Investment in BDT                           | : | BDT 150000/-                                                                                                                                                                                                                                                                                                                                                                                                               |  |  |  |
| Financing                                         | : | Self BDT 90000/- (from existing business) 60% Required Investment BDT 60000/- (as equity) 40%                                                                                                                                                                                                                                                                                                                              |  |  |  |
| Present salary/drawings from business (estimates) | : | BDT 5,000                                                                                                                                                                                                                                                                                                                                                                                                                  |  |  |  |
| Proposed Salary                                   | : | BDT 5,000                                                                                                                                                                                                                                                                                                                                                                                                                  |  |  |  |
| Size of shop                                      | : | 10 ft x 10 ft= 100 square ft                                                                                                                                                                                                                                                                                                                                                                                               |  |  |  |
| Implementation                                    | : | <ul> <li>The business is planned to be scaled up by investment in existing goods like Rice, Flour, Sugar, Bran,Oil etc.</li> <li>Average 15 % gain on sales.</li> <li>The business is operating by entrepreneur. Existing no employee.</li> <li>One will be appointed after receiving equity money.</li> <li>The shop is rented.</li> <li>Collects goods from Tangail</li> <li>Agreed grace period is 3 months.</li> </ul> |  |  |  |

# Pictures