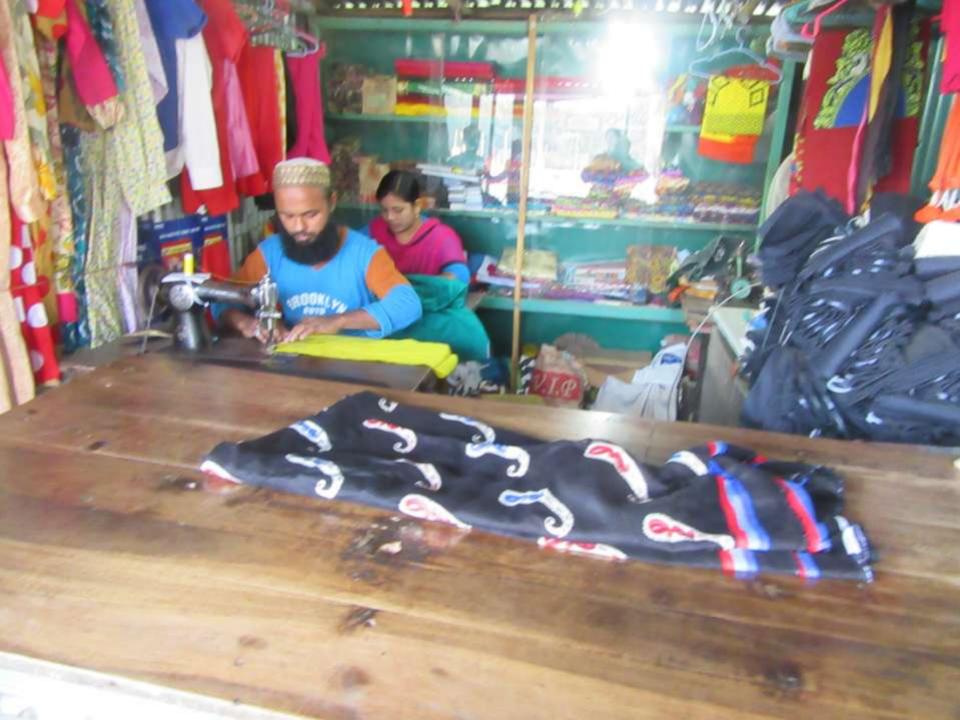

| Proposed Nobin Udyokta Business Info              |   |                                                                                                                                                                                                                                                                                                                                                                                                                            |  |  |  |
|---------------------------------------------------|---|----------------------------------------------------------------------------------------------------------------------------------------------------------------------------------------------------------------------------------------------------------------------------------------------------------------------------------------------------------------------------------------------------------------------------|--|--|--|
| Business Name                                     | : | MS RABBI STORE                                                                                                                                                                                                                                                                                                                                                                                                             |  |  |  |
| Location                                          | : |                                                                                                                                                                                                                                                                                                                                                                                                                            |  |  |  |
| Total Investment in BDT                           | : | BDT 150000/-                                                                                                                                                                                                                                                                                                                                                                                                               |  |  |  |
| Financing                                         | : | Self BDT 90000/- (from existing business) 60% Required Investment BDT 60000/- (as equity) 40%                                                                                                                                                                                                                                                                                                                              |  |  |  |
| Present salary/drawings from business (estimates) | : | BDT 5,000                                                                                                                                                                                                                                                                                                                                                                                                                  |  |  |  |
| Proposed Salary                                   | : | BDT 5,000                                                                                                                                                                                                                                                                                                                                                                                                                  |  |  |  |
| Size of shop                                      | : | 10 ft x 10 ft= 100 square ft                                                                                                                                                                                                                                                                                                                                                                                               |  |  |  |
| Implementation                                    | : | <ul> <li>The business is planned to be scaled up by investment in existing goods like Rice, Flour, Sugar, Bran,Oil etc.</li> <li>Average 15 % gain on sales.</li> <li>The business is operating by entrepreneur. Existing no employee.</li> <li>One will be appointed after receiving equity money.</li> <li>The shop is rented.</li> <li>Collects goods from Tangail</li> <li>Agreed grace period is 3 months.</li> </ul> |  |  |  |

# Pictures