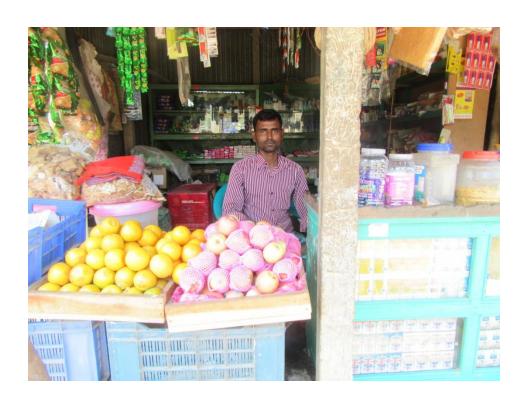

| Proposed Nobin Udyokta Business Info              |   |                                                                                                                                                                                                                                                                                                                                            |  |  |  |
|---------------------------------------------------|---|--------------------------------------------------------------------------------------------------------------------------------------------------------------------------------------------------------------------------------------------------------------------------------------------------------------------------------------------|--|--|--|
| Business Name                                     | : | RAFIQUL STORE                                                                                                                                                                                                                                                                                                                              |  |  |  |
| Location                                          | : | Mamudnagar, Notun baazar, Chanka Road                                                                                                                                                                                                                                                                                                      |  |  |  |
| Total Investment in BDT                           | : | BDT 150,000/-                                                                                                                                                                                                                                                                                                                              |  |  |  |
| Financing                                         | : | Self BDT 90000/- (from existing business) 60%                                                                                                                                                                                                                                                                                              |  |  |  |
|                                                   |   | Required Investment BDT 60000/- (as equity) 40%                                                                                                                                                                                                                                                                                            |  |  |  |
| Present salary/drawings from business (estimates) | : | BDT 5,000                                                                                                                                                                                                                                                                                                                                  |  |  |  |
| Proposed Salary                                   | : | BDT 5,000                                                                                                                                                                                                                                                                                                                                  |  |  |  |
| Size of shop                                      | : | 15 ft x 10 ft= 150 square ft                                                                                                                                                                                                                                                                                                               |  |  |  |
| Implementation                                    | : | <ul> <li>The business is planned to be scaled up by investment in existing goods like Grocery items</li> <li>Average 15 % gain on sales.</li> <li>The business is operating by entrepreneur. Existing no employee.</li> <li>The shop is rented.</li> <li>Collects goods from Nagorpur</li> <li>Agreed grace period is 3 months.</li> </ul> |  |  |  |