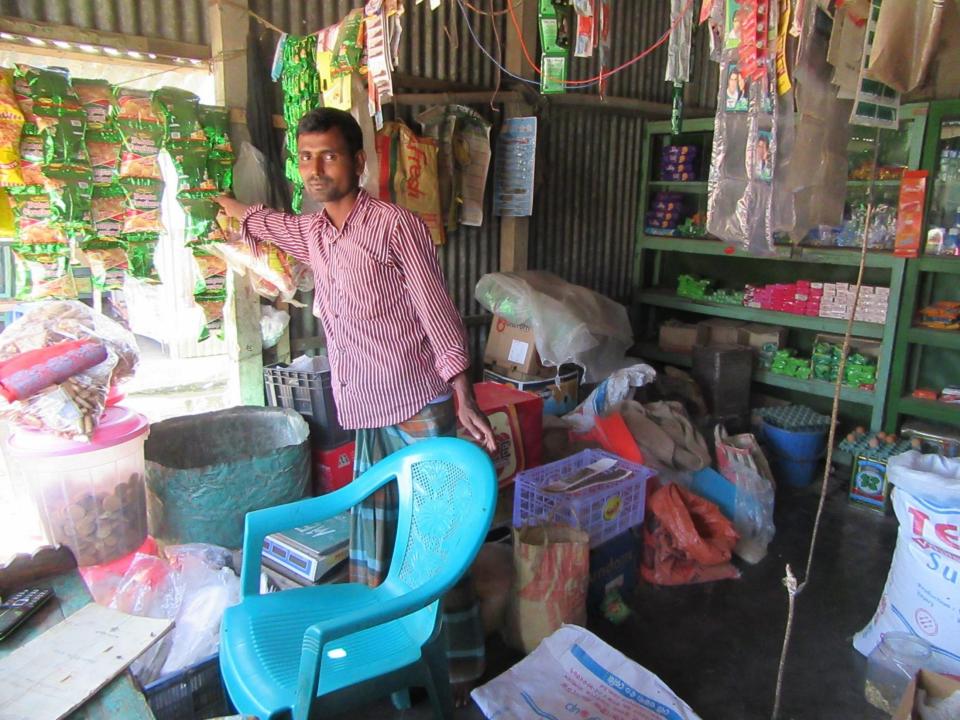

| Proposed Nobin Udyokta Business Info              |   |                                                                                                                                                                                                                                                                                                                                            |  |  |  |
|---------------------------------------------------|---|--------------------------------------------------------------------------------------------------------------------------------------------------------------------------------------------------------------------------------------------------------------------------------------------------------------------------------------------|--|--|--|
| Business Name                                     | : | RAFIQUL STORE                                                                                                                                                                                                                                                                                                                              |  |  |  |
| Location                                          | : | Mamudnagar, Notun baazar, Chanka Road                                                                                                                                                                                                                                                                                                      |  |  |  |
| Total Investment in BDT                           | : | BDT 150,000/-                                                                                                                                                                                                                                                                                                                              |  |  |  |
| Financing                                         | : | Self BDT 90000/- (from existing business) 60%                                                                                                                                                                                                                                                                                              |  |  |  |
|                                                   |   | Required Investment BDT 60000/- (as equity) 40%                                                                                                                                                                                                                                                                                            |  |  |  |
| Present salary/drawings from business (estimates) | : | BDT 5,000                                                                                                                                                                                                                                                                                                                                  |  |  |  |
| Proposed Salary                                   | : | BDT 5,000                                                                                                                                                                                                                                                                                                                                  |  |  |  |
| Size of shop                                      | : | 15 ft x 10 ft= 150 square ft                                                                                                                                                                                                                                                                                                               |  |  |  |
| Implementation                                    | : | <ul> <li>The business is planned to be scaled up by investment in existing goods like Grocery items</li> <li>Average 15 % gain on sales.</li> <li>The business is operating by entrepreneur. Existing no employee.</li> <li>The shop is rented.</li> <li>Collects goods from Nagorpur</li> <li>Agreed grace period is 3 months.</li> </ul> |  |  |  |

#### **Existing Business (BDT)**

| Do mti o ulom                     | Dail. | Monthly | Vogal.  |
|-----------------------------------|-------|---------|---------|
| Particular                        | Daily | Monthly | Yearly  |
| Revenue(Sales)                    |       |         |         |
| Grocery items                     | 3500  | 105000  | 1260000 |
| \Total Sales (A)                  | 3500  | 105000  | 1260000 |
| Less Variable Expense             |       |         |         |
| Grocery items                     | 2975  | 89250   | 1071000 |
| Total variable Expense (B)        | 2,975 | 89250   | 1071000 |
| Contribution Margin (CM) [C=(A-B) | 525   | 15750   | 189000  |
| Less Variable Expense             |       |         |         |
| Rent                              |       | 500     | 6000    |
| Electricity bill                  |       | 200     | 2400    |
| Transportation                    |       | 1,500   | 18000   |
| Salary (self)                     |       | 5000    | 60000   |
| Entertainment                     |       | 500     | 6000    |
| Guard                             |       | 100     | 1200    |
| Mobile bill                       |       | 400     | 4800    |
| Total fixed cost (D)              |       | 8,200   | 98400   |
| Net Profit (E)= [C-D]             |       | 7,550   | 90600   |