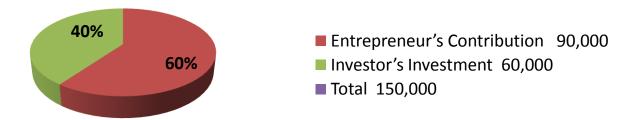

| Proposed Nobin Udyokta Business Info              |   |                                                                                                                                                                                                                                                                                                                                            |  |  |  |
|---------------------------------------------------|---|--------------------------------------------------------------------------------------------------------------------------------------------------------------------------------------------------------------------------------------------------------------------------------------------------------------------------------------------|--|--|--|
| Business Name                                     | : | RAFIQUL STORE                                                                                                                                                                                                                                                                                                                              |  |  |  |
| Location                                          | : | Mamudnagar, Notun baazar, Chanka Road                                                                                                                                                                                                                                                                                                      |  |  |  |
| Total Investment in BDT                           | : | BDT 150,000/-                                                                                                                                                                                                                                                                                                                              |  |  |  |
| Financing                                         | : | Self BDT 90000/- (from existing business) 60%                                                                                                                                                                                                                                                                                              |  |  |  |
|                                                   |   | Required Investment BDT 60000/- (as equity) 40%                                                                                                                                                                                                                                                                                            |  |  |  |
| Present salary/drawings from business (estimates) | : | BDT 5,000                                                                                                                                                                                                                                                                                                                                  |  |  |  |
| Proposed Salary                                   | : | BDT 5,000                                                                                                                                                                                                                                                                                                                                  |  |  |  |
| Size of shop                                      | : | 15 ft x 10 ft= 150 square ft                                                                                                                                                                                                                                                                                                               |  |  |  |
| Implementation                                    | : | <ul> <li>The business is planned to be scaled up by investment in existing goods like Grocery items</li> <li>Average 15 % gain on sales.</li> <li>The business is operating by entrepreneur. Existing no employee.</li> <li>The shop is rented.</li> <li>Collects goods from Nagorpur</li> <li>Agreed grace period is 3 months.</li> </ul> |  |  |  |

#### **Investment Breakdown**

|                    | ting | Proposed          |        |     |       |        |          |
|--------------------|------|-------------------|--------|-----|-------|--------|----------|
| Particulars Qty. U |      | Unit Price Amount |        | Qty | Unit  | Amount | Proposed |
|                    |      |                   | (BDT)  |     | Price | (BDT)  | Total    |
| Rice               | 2    | 2000              | 4,000  | 10  | 2,000 | 20,000 | 24,000   |
| Pulse              | 1    | 4500              | 4,500  | 50  | 90    | 4,500  | 9,000    |
| Sugare             | 1    | 3500              | 3,500  | 5   | 4500  | 22,500 | 26,000   |
| Oil                | 100  | 100               | 10,000 | 120 | 100   | 12,000 | 22,000   |
| Flour, Atta        | 2    | 2000              | 4,000  | 0   | 0     | 0      | 4,000    |
| Washing powder     | 50   | 80                | 4,000  | 1   | 0     | 0      | 4,000    |
| Soap               | 200  | 15                | 3,000  | 0   | 0     | 0      | 3,000    |
| Paste              | 100  | 40                | 4,000  | 0   | 0     | 0      | 4,000    |
| Tobaco, Fruit      | 200  | 90                | 18,000 | 0   | 0     | 0      | 18,000   |
| Others             | 1    | 15000             | 15,000 | 1   | 1000  | 1,000  | 16,000   |
| Security           | 1    | 20000             | 20,000 | 0   | 0     | 0      | 20,000   |
| Total              | 658  | 0                 | 90,000 | 187 | 0     | 60,000 | 150,000  |