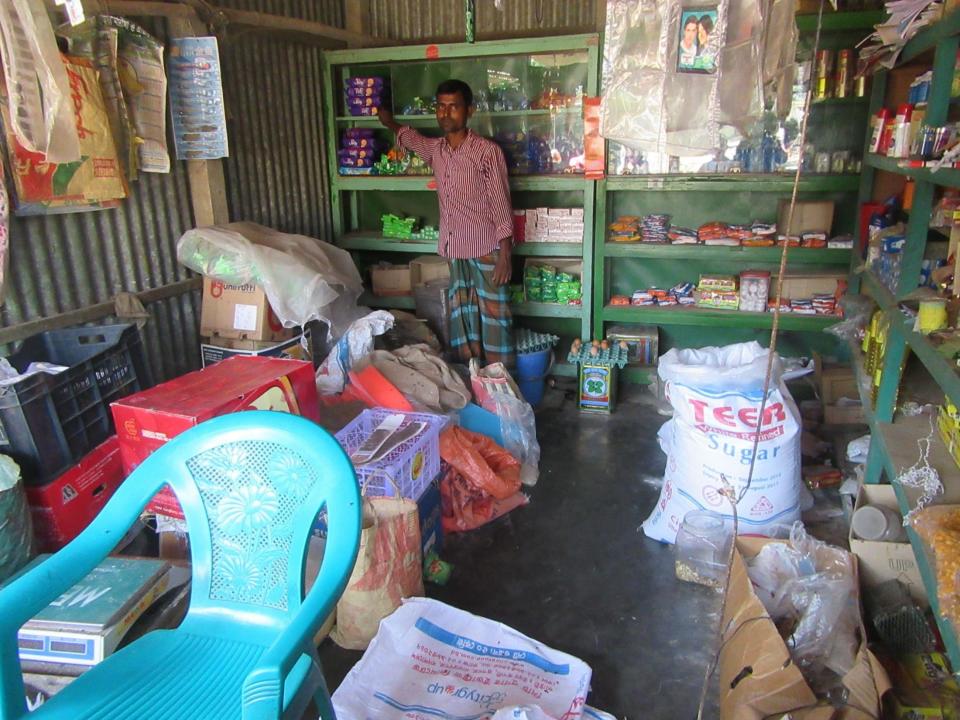

| Proposed Nobin Udyokta Business Info              |   |                                                                                                                                                                                                                                                                                                                                            |  |  |  |
|---------------------------------------------------|---|--------------------------------------------------------------------------------------------------------------------------------------------------------------------------------------------------------------------------------------------------------------------------------------------------------------------------------------------|--|--|--|
| Business Name                                     | : | RAFIQUL STORE                                                                                                                                                                                                                                                                                                                              |  |  |  |
| Location                                          | : | Mamudnagar, Notun baazar, Chanka Road                                                                                                                                                                                                                                                                                                      |  |  |  |
| Total Investment in BDT                           | : | BDT 150,000/-                                                                                                                                                                                                                                                                                                                              |  |  |  |
| Financing                                         | : | Self BDT 90000/- (from existing business) 60%                                                                                                                                                                                                                                                                                              |  |  |  |
|                                                   |   | Required Investment BDT 60000/- (as equity) 40%                                                                                                                                                                                                                                                                                            |  |  |  |
| Present salary/drawings from business (estimates) | : | BDT 5,000                                                                                                                                                                                                                                                                                                                                  |  |  |  |
| Proposed Salary                                   | : | BDT 5,000                                                                                                                                                                                                                                                                                                                                  |  |  |  |
| Size of shop                                      | : | 15 ft x 10 ft= 150 square ft                                                                                                                                                                                                                                                                                                               |  |  |  |
| Implementation                                    | : | <ul> <li>The business is planned to be scaled up by investment in existing goods like Grocery items</li> <li>Average 15 % gain on sales.</li> <li>The business is operating by entrepreneur. Existing no employee.</li> <li>The shop is rented.</li> <li>Collects goods from Nagorpur</li> <li>Agreed grace period is 3 months.</li> </ul> |  |  |  |

#### **Existing Business (BDT)**

| Do mti o ulom                     | Dail. | Monthly | Vogal.  |
|-----------------------------------|-------|---------|---------|
| Particular                        | Daily | Monthly | Yearly  |
| Revenue(Sales)                    |       |         |         |
| Grocery items                     | 3500  | 105000  | 1260000 |
| \Total Sales (A)                  | 3500  | 105000  | 1260000 |
| Less Variable Expense             |       |         |         |
| Grocery items                     | 2975  | 89250   | 1071000 |
| Total variable Expense (B)        | 2,975 | 89250   | 1071000 |
| Contribution Margin (CM) [C=(A-B) | 525   | 15750   | 189000  |
| Less Variable Expense             |       |         |         |
| Rent                              |       | 500     | 6000    |
| Electricity bill                  |       | 200     | 2400    |
| Transportation                    |       | 1,500   | 18000   |
| Salary (self)                     |       | 5000    | 60000   |
| Entertainment                     |       | 500     | 6000    |
| Guard                             |       | 100     | 1200    |
| Mobile bill                       |       | 400     | 4800    |
| Total fixed cost (D)              |       | 8,200   | 98400   |
| Net Profit (E)= [C-D]             |       | 7,550   | 90600   |