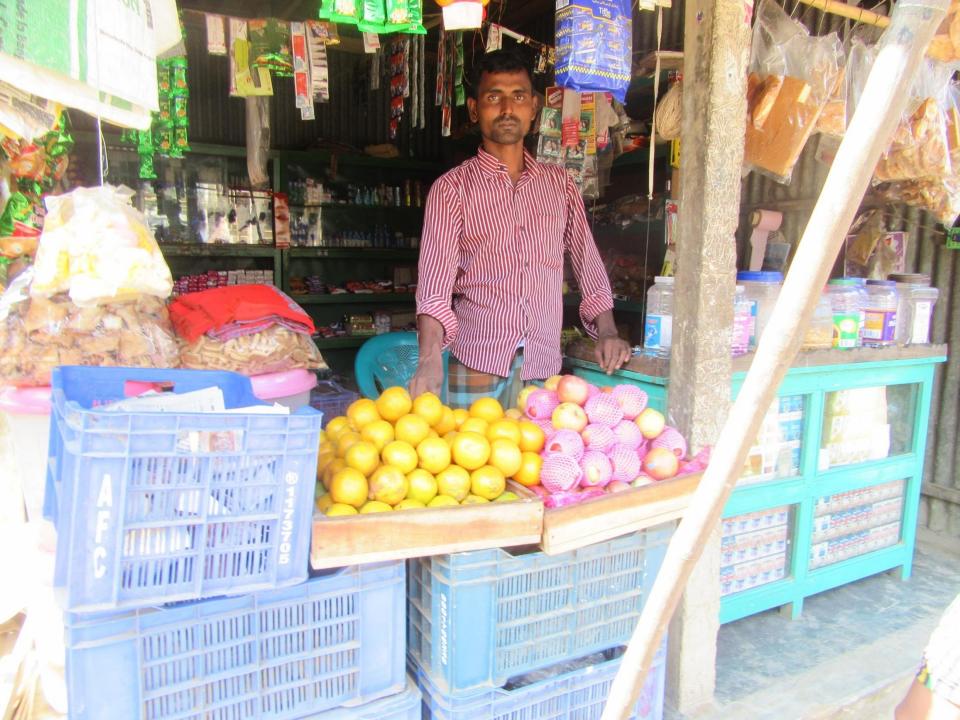

| Proposed Nobin Udyokta Business Info              |   |                                                                                                                                                                                                                                                                                                                                            |  |  |  |
|---------------------------------------------------|---|--------------------------------------------------------------------------------------------------------------------------------------------------------------------------------------------------------------------------------------------------------------------------------------------------------------------------------------------|--|--|--|
| Business Name                                     | : | RAFIQUL STORE                                                                                                                                                                                                                                                                                                                              |  |  |  |
| Location                                          | : | Mamudnagar, Notun baazar, Chanka Road                                                                                                                                                                                                                                                                                                      |  |  |  |
| Total Investment in BDT                           | : | BDT 150,000/-                                                                                                                                                                                                                                                                                                                              |  |  |  |
| Financing                                         | : | Self BDT 90000/- (from existing business) 60%                                                                                                                                                                                                                                                                                              |  |  |  |
|                                                   |   | Required Investment BDT 60000/- (as equity) 40%                                                                                                                                                                                                                                                                                            |  |  |  |
| Present salary/drawings from business (estimates) | : | BDT 5,000                                                                                                                                                                                                                                                                                                                                  |  |  |  |
| Proposed Salary                                   | : | BDT 5,000                                                                                                                                                                                                                                                                                                                                  |  |  |  |
| Size of shop                                      | : | 15 ft x 10 ft= 150 square ft                                                                                                                                                                                                                                                                                                               |  |  |  |
| Implementation                                    | : | <ul> <li>The business is planned to be scaled up by investment in existing goods like Grocery items</li> <li>Average 15 % gain on sales.</li> <li>The business is operating by entrepreneur. Existing no employee.</li> <li>The shop is rented.</li> <li>Collects goods from Nagorpur</li> <li>Agreed grace period is 3 months.</li> </ul> |  |  |  |

#### **Existing Business (BDT)**

| Do mti o ulom                     | Dail. | Monthly | Vogal.  |
|-----------------------------------|-------|---------|---------|
| Particular                        | Daily | Monthly | Yearly  |
| Revenue(Sales)                    |       |         |         |
| Grocery items                     | 3500  | 105000  | 1260000 |
| \Total Sales (A)                  | 3500  | 105000  | 1260000 |
| Less Variable Expense             |       |         |         |
| Grocery items                     | 2975  | 89250   | 1071000 |
| Total variable Expense (B)        | 2,975 | 89250   | 1071000 |
| Contribution Margin (CM) [C=(A-B) | 525   | 15750   | 189000  |
| Less Variable Expense             |       |         |         |
| Rent                              |       | 500     | 6000    |
| Electricity bill                  |       | 200     | 2400    |
| Transportation                    |       | 1,500   | 18000   |
| Salary (self)                     |       | 5000    | 60000   |
| Entertainment                     |       | 500     | 6000    |
| Guard                             |       | 100     | 1200    |
| Mobile bill                       |       | 400     | 4800    |
| Total fixed cost (D)              |       | 8,200   | 98400   |
| Net Profit (E)= [C-D]             |       | 7,550   | 90600   |