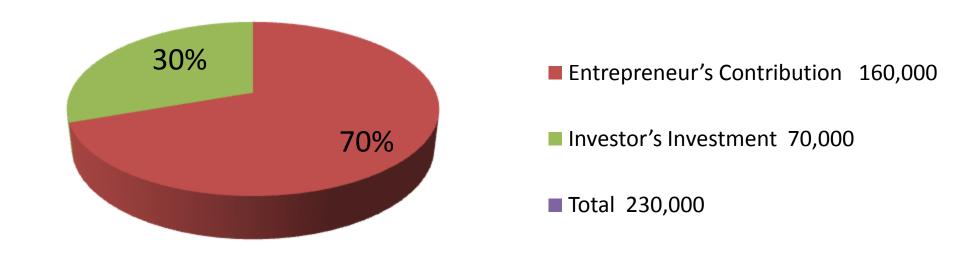

# **Proposed Nobin Udyokta Business Info**

Self BDT 160,000/-(from existing business) 70%

Required Investment BDT 70,000/-(as equity) 30%

■The business is planned to be scaled up by investment in existing

BDT 230,000/-

BDT 5,000/-

BDT 5,000/-

goods like; wood.

■The shop is rented.

24ft x 15ft= 360 square ft

■Average 35% gain on sale.

Collects goods from Dinajpur.

| Investment Breakdown               |          |       |         |     |       |        |          |
|------------------------------------|----------|-------|---------|-----|-------|--------|----------|
|                                    | Proposed |       |         |     |       |        |          |
| Particulars Qty. Unit Price Amount |          |       |         | Qty | Unit  | Amount | Proposed |
|                                    |          |       | (BDT)   |     | Price | (BDT)  | Total    |
| Jackfruit                          | 35       | 2400  | 84,000  |     |       | 0      | 84,000   |
| Nim                                | 10       | 1600  | 16,000  |     |       | 0      | 16,000   |
| cot                                | 1        | 30000 | 30,000  |     |       | 0      | 30,000   |
| wood                               |          |       | 0       | 100 | 400   | 40,000 | 40,000   |
| tree                               |          |       | 0       | 300 | 100   | 30,000 | 30,000   |
| Security                           |          |       | 30,000  |     |       |        | 30,000   |
| Total                              | 46       |       | 160,000 | 400 |       | 70,000 | 230,000  |