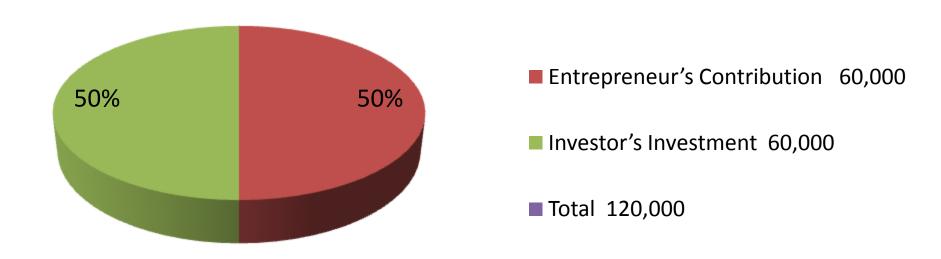

| Investment Breakdown |          |            |                 |      |               |                 |                   |
|----------------------|----------|------------|-----------------|------|---------------|-----------------|-------------------|
|                      | Proposed |            |                 |      |               |                 |                   |
| Particulars          | Qty.     | Unit Price | Amount<br>(BDT) | Qty  | Unit<br>Price | Amount<br>(BDT) | Proposed<br>Total |
| Euria                | 78       | 40         | 3,120           | 500  | 40            | 20,000          | 23,120            |
| TMP                  | 400      | 50         | 20,000          |      |               | 0               | 20,000            |
| Potash               | 68       | 35         | 2,380           | 260  | 35            | 9,100           | 11,480            |
| Shampoo              | 200      | 30         | 6,000           |      |               | 0               | 6,000             |
| Vitamine             | 175      | 100        | 17,500          |      |               | 0               | 17,500            |
| Copper               | 50       | 100        | 5,000           |      |               | 0               | 5,000             |
| others               | 100      | 60         | 6,000           | 100  | 75            | 7,500           | 13,500            |
| madicine             |          |            | 0               | 195  | 120           | 23,400          | 23,400            |
| Total                | 1071     |            | 60,000          | 1055 |               | 60,000          | 120,000           |