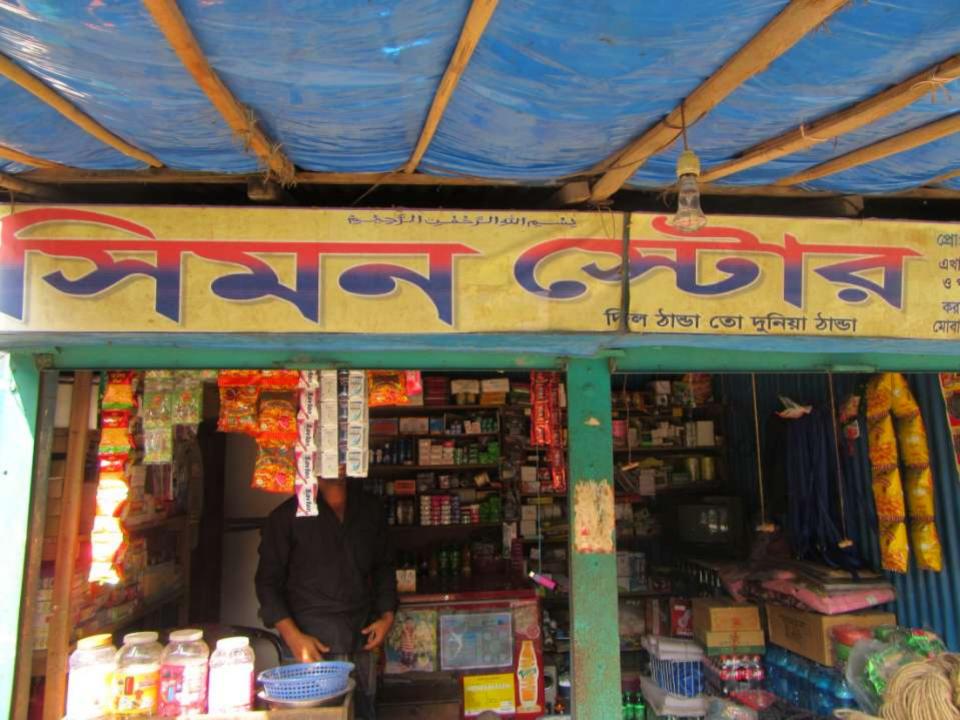

| Proposed Nobin Udyokta Business Info              |   |                                                                                                                                                                                                                                                                                                                                                                                                                                                  |  |  |  |
|---------------------------------------------------|---|--------------------------------------------------------------------------------------------------------------------------------------------------------------------------------------------------------------------------------------------------------------------------------------------------------------------------------------------------------------------------------------------------------------------------------------------------|--|--|--|
| Business Name                                     | : | SIMON STORE                                                                                                                                                                                                                                                                                                                                                                                                                                      |  |  |  |
| Location                                          | : | Korotia Hat                                                                                                                                                                                                                                                                                                                                                                                                                                      |  |  |  |
| Total Investment in BDT                           | : | BDT 210,000/-                                                                                                                                                                                                                                                                                                                                                                                                                                    |  |  |  |
| Financing                                         | : | Self BDT 130000/- (from existing business) 62% Required Investment BDT 80000/- (as equity) 38%                                                                                                                                                                                                                                                                                                                                                   |  |  |  |
| Present salary/drawings from business (estimates) | : | BDT 5,000                                                                                                                                                                                                                                                                                                                                                                                                                                        |  |  |  |
| Proposed Salary                                   | : | BDT 5,000                                                                                                                                                                                                                                                                                                                                                                                                                                        |  |  |  |
| Size of shop                                      | : | 10 ft x 07 ft= 70 square ft                                                                                                                                                                                                                                                                                                                                                                                                                      |  |  |  |
| Implementation                                    | : | <ul> <li>The business is planned to be scaled up by investment in existing goods like Soft drinks, Sackcloth, Rope, Soap etc.</li> <li>Average 15 % gain on sales.</li> <li>The business is operating by entrepreneur. Existing no employee.</li> <li>One will be appointed after receiving equity money.</li> <li>The shop is in own place.</li> <li>Collects goods from Tangail, Korotia.</li> <li>Agreed grace period is 3 months.</li> </ul> |  |  |  |

# Pictures