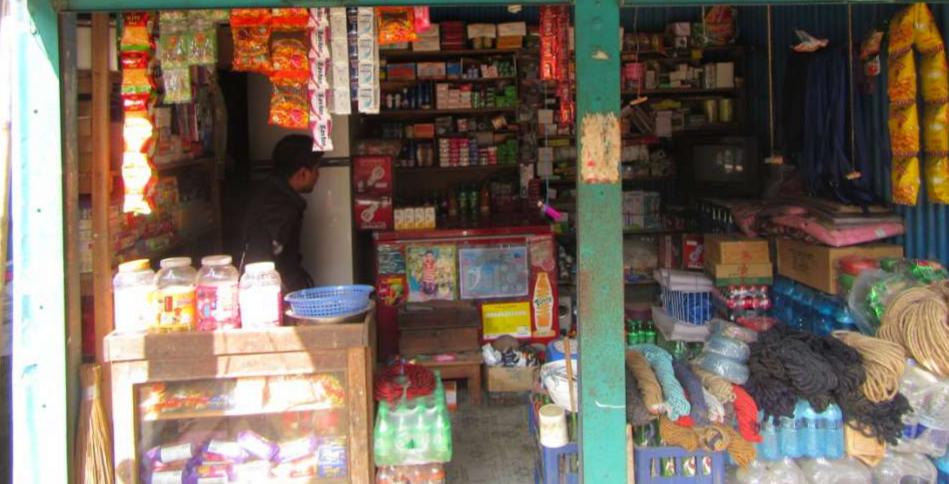

| Proposed Nobin Udyokta Business Info              |   |                                                                                                                                                                                                                                                                                                                                                                                                                                                  |  |  |  |
|---------------------------------------------------|---|--------------------------------------------------------------------------------------------------------------------------------------------------------------------------------------------------------------------------------------------------------------------------------------------------------------------------------------------------------------------------------------------------------------------------------------------------|--|--|--|
| Business Name                                     | : | SIMON STORE                                                                                                                                                                                                                                                                                                                                                                                                                                      |  |  |  |
| Location                                          | : | Korotia Hat                                                                                                                                                                                                                                                                                                                                                                                                                                      |  |  |  |
| Total Investment in BDT                           | : | BDT 210,000/-                                                                                                                                                                                                                                                                                                                                                                                                                                    |  |  |  |
| Financing                                         | : | Self BDT 130000/- (from existing business) 62% Required Investment BDT 80000/- (as equity) 38%                                                                                                                                                                                                                                                                                                                                                   |  |  |  |
| Present salary/drawings from business (estimates) | : | BDT 5,000                                                                                                                                                                                                                                                                                                                                                                                                                                        |  |  |  |
| Proposed Salary                                   | : | BDT 5,000                                                                                                                                                                                                                                                                                                                                                                                                                                        |  |  |  |
| Size of shop                                      | : | 10 ft x 07 ft= 70 square ft                                                                                                                                                                                                                                                                                                                                                                                                                      |  |  |  |
| Implementation                                    | : | <ul> <li>The business is planned to be scaled up by investment in existing goods like Soft drinks, Sackcloth, Rope, Soap etc.</li> <li>Average 15 % gain on sales.</li> <li>The business is operating by entrepreneur. Existing no employee.</li> <li>One will be appointed after receiving equity money.</li> <li>The shop is in own place.</li> <li>Collects goods from Tangail, Korotia.</li> <li>Agreed grace period is 3 months.</li> </ul> |  |  |  |

# Pictures