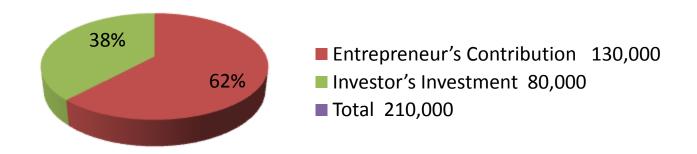

| Proposed Nobin Udyokta Business Info              |   |                                                                                                                                                                                                                                                                                                                                                                                                                                                  |  |  |  |
|---------------------------------------------------|---|--------------------------------------------------------------------------------------------------------------------------------------------------------------------------------------------------------------------------------------------------------------------------------------------------------------------------------------------------------------------------------------------------------------------------------------------------|--|--|--|
| Business Name                                     | : | SIMON STORE                                                                                                                                                                                                                                                                                                                                                                                                                                      |  |  |  |
| Location                                          | : | Korotia Hat                                                                                                                                                                                                                                                                                                                                                                                                                                      |  |  |  |
| Total Investment in BDT                           | : | BDT 210,000/-                                                                                                                                                                                                                                                                                                                                                                                                                                    |  |  |  |
| Financing                                         | : | Self BDT 130000/- (from existing business) 62% Required Investment BDT 80000/- (as equity) 38%                                                                                                                                                                                                                                                                                                                                                   |  |  |  |
| Present salary/drawings from business (estimates) | : | BDT 5,000                                                                                                                                                                                                                                                                                                                                                                                                                                        |  |  |  |
| Proposed Salary                                   | : | BDT 5,000                                                                                                                                                                                                                                                                                                                                                                                                                                        |  |  |  |
| Size of shop                                      | : | 10 ft x 07 ft= 70 square ft                                                                                                                                                                                                                                                                                                                                                                                                                      |  |  |  |
| Implementation                                    | : | <ul> <li>The business is planned to be scaled up by investment in existing goods like Soft drinks, Sackcloth, Rope, Soap etc.</li> <li>Average 15 % gain on sales.</li> <li>The business is operating by entrepreneur. Existing no employee.</li> <li>One will be appointed after receiving equity money.</li> <li>The shop is in own place.</li> <li>Collects goods from Tangail, Korotia.</li> <li>Agreed grace period is 3 months.</li> </ul> |  |  |  |

| Investment | Kreak | MMOD           |
|------------|-------|----------------|
|            | DICAL | <b>LUCYVII</b> |

|             | Exist | ing        | Proposed |     |            |        |          |
|-------------|-------|------------|----------|-----|------------|--------|----------|
| Particulars | Qty.  | Unit Price | Amount   | Qty | Unit Price | Amount | Proposed |
|             |       |            | (BDT)    |     |            | (BDT)  | Total    |
| Soft drinks | 25    | 530        | 13,250   | 100 | 200        | 20,000 | 33,250   |
| Polithin    | 4     | 1800       | 7,200    | 0   | 0          | 0      | 7,200    |
| Sackcloth   | 200   | 200        | 40,000   | 200 | 100        | 20,000 | 60,000   |
| Dep         | 450   | 30         | 13,500   | 0   | 0          | 0      | 13,500   |
| Rope        | 70    | 200        | 14,000   | 0   | 0          | 0      | 14,000   |
| Rope        | 100   | 65         | 6,500    | 0   | 0          | 0      | 6,500    |
| Soap        | 50    | 35         | 1,750    | 0   | 0          | 0      | 1,750    |
| Energy bulb | 1     | 15000      | 15,000   | 0   | 0          | 0      | 15,000   |
| Biscuit     | 10    | 280        | 2,800    | 100 | 100        | 10,000 | 12,800   |
| Others      | 1     | 16000      | 16,000   | 0   | 0          | 0      | 16,000   |
| Cosmetics   |       |            | 0        | 100 | 300        | 30,000 | 30,000   |
| Total       | 911   | 0          | 130,000  | 500 | 0          | 80,000 | 210,000  |