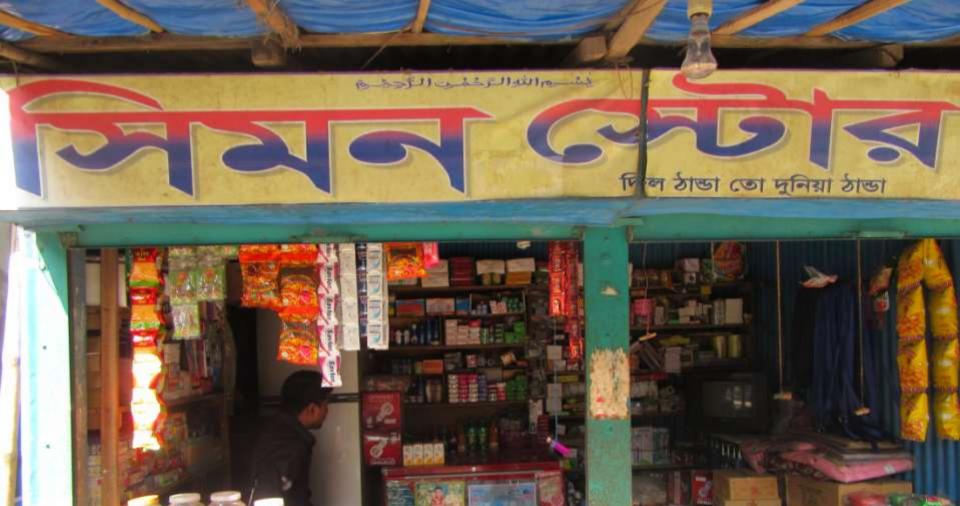

| Proposed Nobin Udyokta Business Info              |   |                                                                                                                                                                                                                                                                                                                                                                                                                                                  |  |  |  |
|---------------------------------------------------|---|--------------------------------------------------------------------------------------------------------------------------------------------------------------------------------------------------------------------------------------------------------------------------------------------------------------------------------------------------------------------------------------------------------------------------------------------------|--|--|--|
| Business Name                                     | : | SIMON STORE                                                                                                                                                                                                                                                                                                                                                                                                                                      |  |  |  |
| Location                                          | : | Korotia Hat                                                                                                                                                                                                                                                                                                                                                                                                                                      |  |  |  |
| Total Investment in BDT                           | : | BDT 210,000/-                                                                                                                                                                                                                                                                                                                                                                                                                                    |  |  |  |
| Financing                                         | : | Self BDT 130000/- (from existing business) 62% Required Investment BDT 80000/- (as equity) 38%                                                                                                                                                                                                                                                                                                                                                   |  |  |  |
| Present salary/drawings from business (estimates) | : | BDT 5,000                                                                                                                                                                                                                                                                                                                                                                                                                                        |  |  |  |
| Proposed Salary                                   | : | BDT 5,000                                                                                                                                                                                                                                                                                                                                                                                                                                        |  |  |  |
| Size of shop                                      | : | 10 ft x 07 ft= 70 square ft                                                                                                                                                                                                                                                                                                                                                                                                                      |  |  |  |
| Implementation                                    | : | <ul> <li>The business is planned to be scaled up by investment in existing goods like Soft drinks, Sackcloth, Rope, Soap etc.</li> <li>Average 15 % gain on sales.</li> <li>The business is operating by entrepreneur. Existing no employee.</li> <li>One will be appointed after receiving equity money.</li> <li>The shop is in own place.</li> <li>Collects goods from Tangail, Korotia.</li> <li>Agreed grace period is 3 months.</li> </ul> |  |  |  |

# Pictures