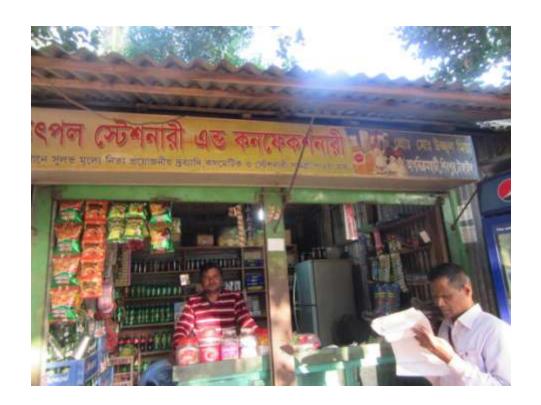

#### **Proposed NU Business Name: UTPAL STATIONARY & CONFECTIONARY**

Project identification and prepared by: Jahidul Kamal Tangail Sadar Unit, Tangail

Project verified by: Md Mizanur Rahman Patowary

| Brief Bio of The Proposed Nobin Udyokta                                                                                                         |       |                                                                                                                                                                              |  |  |
|-------------------------------------------------------------------------------------------------------------------------------------------------|-------|------------------------------------------------------------------------------------------------------------------------------------------------------------------------------|--|--|
| Name                                                                                                                                            | :     | MD UZZAL MIA                                                                                                                                                                 |  |  |
| Age                                                                                                                                             | :     | 13-02-1985 (31 Years)                                                                                                                                                        |  |  |
| Education, till to date                                                                                                                         | :     | HSC                                                                                                                                                                          |  |  |
| Marital status                                                                                                                                  | :     | Unmarried                                                                                                                                                                    |  |  |
| Children                                                                                                                                        | :     | NA                                                                                                                                                                           |  |  |
| No. of siblings:                                                                                                                                | :     | 02 Brothers 01 Sister                                                                                                                                                        |  |  |
| Address                                                                                                                                         | :     | Vill: Agabikroomhata P.O: Shibpur P.S: Tangail Sadar, Dist: Tangail                                                                                                          |  |  |
| Parent's and GB related Info (i) Who is GB member (ii) Mother's name (iii) Father's name (iv) GB member's info                                  | : : : | Mother Father  DULALI BEGUM  MD AMIR ALI  Branch: Gala, Tangail, Centre: 14 (Female),  Member ID: 1489, Group No:  Member since:05-01-2008 ( 09 Years)  First loan: BDT 2000 |  |  |
| Further Information: (v) Who pays GB loan installment (vi) Mobile lady (vii) Grameen Education Loan (viii) Any other loan like GB, BRAC ASA etc | : : : | Existing loan: BDT 100000 Outstanding loan: BDT 89000 Father No No No                                                                                                        |  |  |

| Proposed Nobin Udyokta Business Info              |   |                                                                                                                                                                                                                                                                                                                                                                             |  |  |
|---------------------------------------------------|---|-----------------------------------------------------------------------------------------------------------------------------------------------------------------------------------------------------------------------------------------------------------------------------------------------------------------------------------------------------------------------------|--|--|
| Business Name                                     | : | UTPAL STATIONARY & CONFECTIONARY                                                                                                                                                                                                                                                                                                                                            |  |  |
| Location                                          | : | Agbikromhat                                                                                                                                                                                                                                                                                                                                                                 |  |  |
| Total Investment in BDT                           | : | BDT 160000/-                                                                                                                                                                                                                                                                                                                                                                |  |  |
| Financing                                         | : | Self BDT 100000/- (from existing business) 62% Required Investment BDT 60000/- (as equity) 38%                                                                                                                                                                                                                                                                              |  |  |
| Present salary/drawings from business (estimates) | : | BDT 5,000                                                                                                                                                                                                                                                                                                                                                                   |  |  |
| Proposed Salary                                   | : | BDT 5,000                                                                                                                                                                                                                                                                                                                                                                   |  |  |
| Size of shop                                      | : | 12 ft x 10 ft= 120 square ft                                                                                                                                                                                                                                                                                                                                                |  |  |
| Implementation                                    | : | <ul> <li>The business is planned to be scaled up by investment in existing goods like Soft drinks, Cosmetics, Biscuit, Chocolate etc.</li> <li>Average 15 % gain on sales.</li> <li>The business is operating by entrepreneur. Existing no employee.</li> <li>The shop is rented.</li> <li>Collects goods from Tangail</li> <li>Agreed grace period is 3 months.</li> </ul> |  |  |

# Pictures