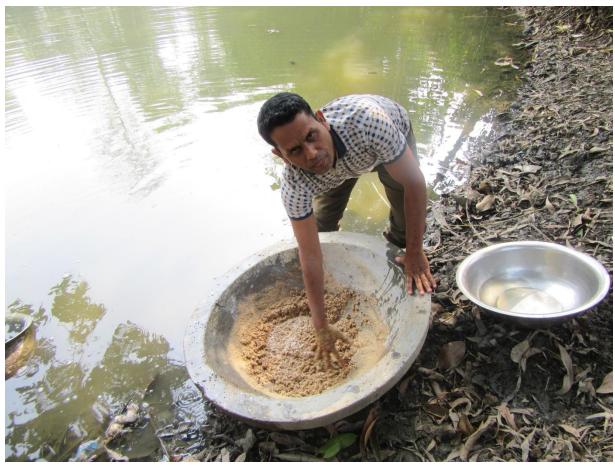

### Proposed NU Business Name: FORHAD FISH FARM



Project identification and prepared by: Md. Sirajul Islam

Project verified by: Mizanur Rahman Patwary



| Brief Bio of The Proposed Nobin Udyokta                                                                        |   |                                                                                                                                                                                                                        |  |  |
|----------------------------------------------------------------------------------------------------------------|---|------------------------------------------------------------------------------------------------------------------------------------------------------------------------------------------------------------------------|--|--|
| Name