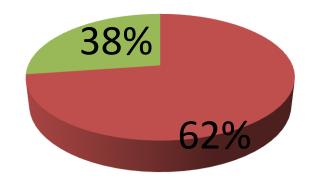

| Proposed Nobin Udyokta Business Info              |   |                                                                                                                                                                                                                                                                                                                                                                                                                                                       |  |  |
|---------------------------------------------------|---|-------------------------------------------------------------------------------------------------------------------------------------------------------------------------------------------------------------------------------------------------------------------------------------------------------------------------------------------------------------------------------------------------------------------------------------------------------|--|--|
| Business Name                                     | : | FORHAD FISH FARM                                                                                                                                                                                                                                                                                                                                                                                                                                      |  |  |
| Location                                          | : | Samna, Kalihati, Tangail                                                                                                                                                                                                                                                                                                                                                                                                                              |  |  |
| Total Investment in BDT                           | : | BDT 392,000/-                                                                                                                                                                                                                                                                                                                                                                                                                                         |  |  |
| Financing                                         | : | Self BDT 242,000/- (from existing business) 62% Required Investment BDT 150,000/- (as equity) 38%                                                                                                                                                                                                                                                                                                                                                     |  |  |
| Present salary/drawings from business (estimates) | • | BDT 5,000                                                                                                                                                                                                                                                                                                                                                                                                                                             |  |  |
| Proposed Salary                                   | : | BDT 5,000                                                                                                                                                                                                                                                                                                                                                                                                                                             |  |  |
| Size of shop                                      | : | 1 acre                                                                                                                                                                                                                                                                                                                                                                                                                                                |  |  |
| Security of the shop                              | : | 55000 Taka                                                                                                                                                                                                                                                                                                                                                                                                                                            |  |  |
| Implementation                                    | : | <ul> <li>The business is planned to be scaled up by investment in existing goods like; rui,katol,karfiu,glass karf,shor puti,mirka,silver,shing fish</li> <li>Average 40% gain on sales.</li> <li>The business is operating by entrepreneur. Existing No employee. After Equity Fund 1 Employee will Be Appointed.</li> <li>The Shop Is Rented.</li> <li>Collects goods from modhupur, Gopalpur.</li> <li>Agreed grace period is 3 months.</li> </ul> |  |  |