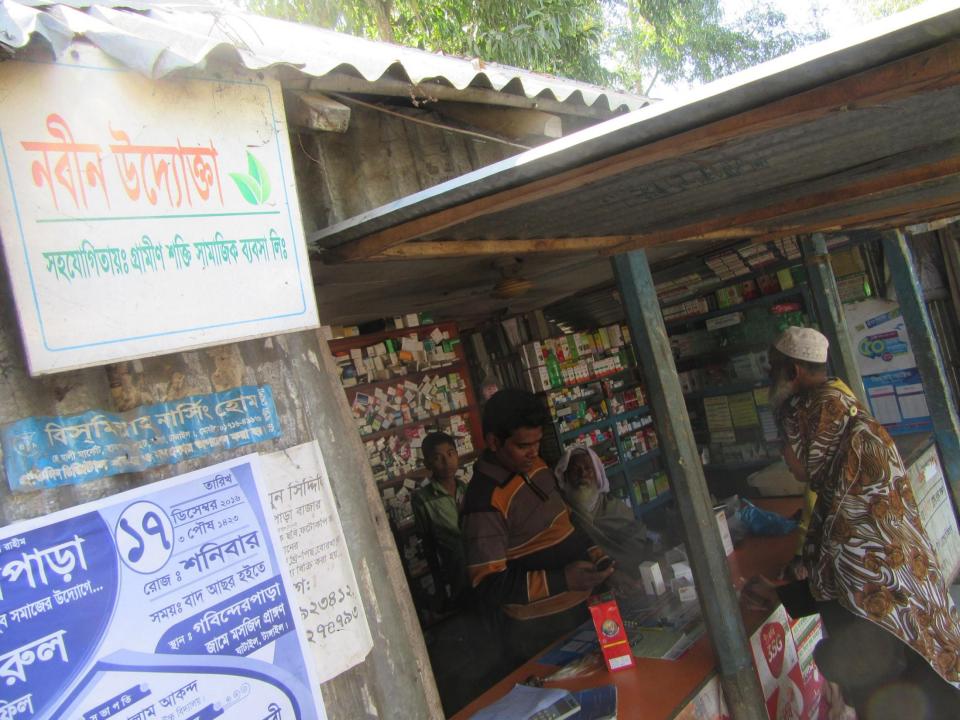

| Proposed Nobin Udyokta Business Info              |   |                                                                                                                                                                                                                                                                                                                                                                                                                      |  |
|---------------------------------------------------|---|----------------------------------------------------------------------------------------------------------------------------------------------------------------------------------------------------------------------------------------------------------------------------------------------------------------------------------------------------------------------------------------------------------------------|--|
| Business Name                                     | : | HARUN MEDICAL HAL                                                                                                                                                                                                                                                                                                                                                                                                    |  |
| Location                                          | : | Deona Para Bazar,Kalihati,Tangail                                                                                                                                                                                                                                                                                                                                                                                    |  |
| Total Investment in BDT                           | : | BDT 636,000/-                                                                                                                                                                                                                                                                                                                                                                                                        |  |
| Financing                                         | : | Self BDT 436,000/- (from existing business) 54%                                                                                                                                                                                                                                                                                                                                                                      |  |
|                                                   |   | Required Investment BDT 200,000/- (as equity) 46%                                                                                                                                                                                                                                                                                                                                                                    |  |
| Present salary/drawings from business (estimates) | : | BDT 5,000                                                                                                                                                                                                                                                                                                                                                                                                            |  |
| Proposed Salary                                   | : | BDT 5,000                                                                                                                                                                                                                                                                                                                                                                                                            |  |
| Size of shop                                      | : | 15 ft x 12 ft= 180 square ft                                                                                                                                                                                                                                                                                                                                                                                         |  |
| Security of the shop                              | : | 6000 taka                                                                                                                                                                                                                                                                                                                                                                                                            |  |
| Implementation                                    | : | <ul> <li>The business is planned to be scaled up by investment in existing goods like; jijvat,oshtio plus,oral,fat plus,euka,euro,dibi,enjim,milate plus,others vetenary,Etc.</li> <li>Average 20% gain on sales.</li> <li>The business is operating by entrepreneur. Existing No employee.</li> <li>The Shop Is Rented.</li> <li>Collects goods from modhupur.</li> <li>Agreed grace period is 3 months.</li> </ul> |  |