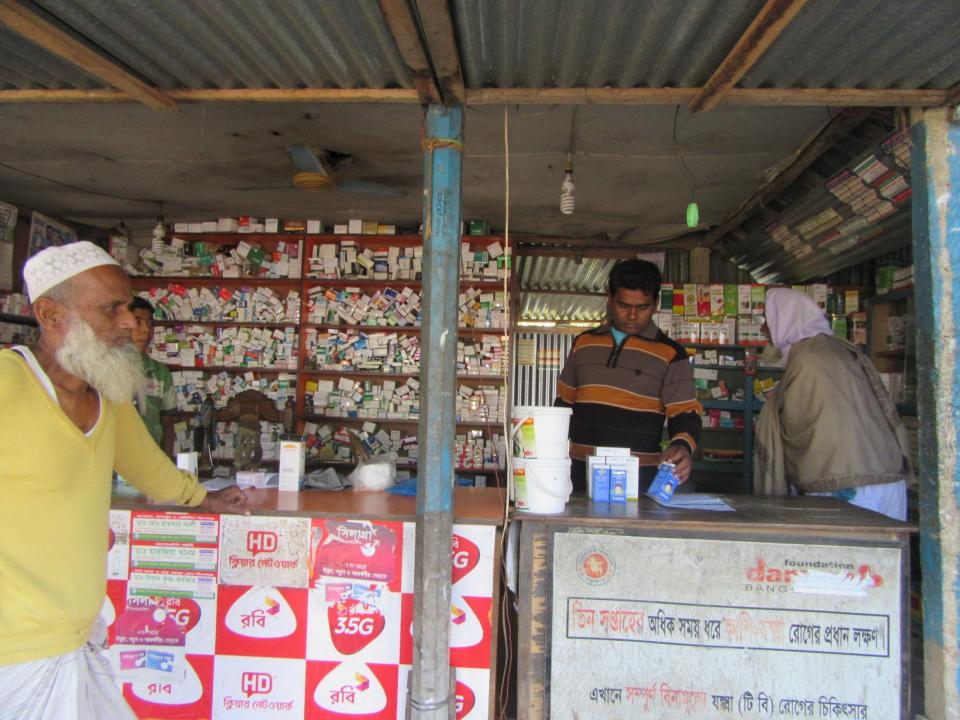

| Proposed Nobin Udyokta Business Info              |   |                                                                                                                                                                                                                                                                                                                                                                                                                      |  |
|---------------------------------------------------|---|----------------------------------------------------------------------------------------------------------------------------------------------------------------------------------------------------------------------------------------------------------------------------------------------------------------------------------------------------------------------------------------------------------------------|--|
| Business Name                                     | : | HARUN MEDICAL HAL                                                                                                                                                                                                                                                                                                                                                                                                    |  |
| Location                                          | : | Deona Para Bazar,Kalihati,Tangail                                                                                                                                                                                                                                                                                                                                                                                    |  |
| Total Investment in BDT                           | : | BDT 636,000/-                                                                                                                                                                                                                                                                                                                                                                                                        |  |
| Financing                                         | : | Self BDT 436,000/- (from existing business) 54%                                                                                                                                                                                                                                                                                                                                                                      |  |
|                                                   |   | Required Investment BDT 200,000/- (as equity) 46%                                                                                                                                                                                                                                                                                                                                                                    |  |
| Present salary/drawings from business (estimates) | : | BDT 5,000                                                                                                                                                                                                                                                                                                                                                                                                            |  |
| Proposed Salary                                   | : | BDT 5,000                                                                                                                                                                                                                                                                                                                                                                                                            |  |
| Size of shop                                      | : | 15 ft x 12 ft= 180 square ft                                                                                                                                                                                                                                                                                                                                                                                         |  |
| Security of the shop                              | : | 6000 taka                                                                                                                                                                                                                                                                                                                                                                                                            |  |
| Implementation                                    | : | <ul> <li>The business is planned to be scaled up by investment in existing goods like; jijvat,oshtio plus,oral,fat plus,euka,euro,dibi,enjim,milate plus,others vetenary,Etc.</li> <li>Average 20% gain on sales.</li> <li>The business is operating by entrepreneur. Existing No employee.</li> <li>The Shop Is Rented.</li> <li>Collects goods from modhupur.</li> <li>Agreed grace period is 3 months.</li> </ul> |  |

# Pictures