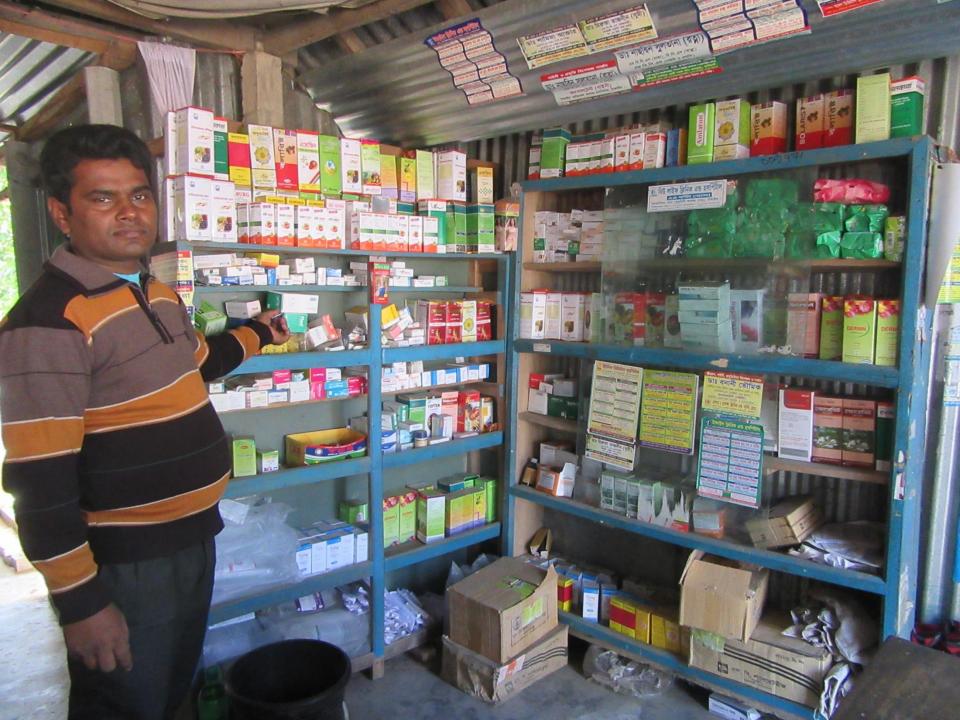

| Proposed Nobin Udyokta Business Info              |   |                                                                                                                                                                                                                                                                                                                                                                                                                      |  |
|---------------------------------------------------|---|----------------------------------------------------------------------------------------------------------------------------------------------------------------------------------------------------------------------------------------------------------------------------------------------------------------------------------------------------------------------------------------------------------------------|--|
| Business Name                                     | : | HARUN MEDICAL HAL                                                                                                                                                                                                                                                                                                                                                                                                    |  |
| Location                                          | : | Deona Para Bazar,Kalihati,Tangail                                                                                                                                                                                                                                                                                                                                                                                    |  |
| Total Investment in BDT                           | : | BDT 636,000/-                                                                                                                                                                                                                                                                                                                                                                                                        |  |
| Financing                                         | : | Self BDT 436,000/- (from existing business) 54%                                                                                                                                                                                                                                                                                                                                                                      |  |
|                                                   |   | Required Investment BDT 200,000/- (as equity) 46%                                                                                                                                                                                                                                                                                                                                                                    |  |
| Present salary/drawings from business (estimates) | : | BDT 5,000                                                                                                                                                                                                                                                                                                                                                                                                            |  |
| Proposed Salary                                   | : | BDT 5,000                                                                                                                                                                                                                                                                                                                                                                                                            |  |
| Size of shop                                      | : | 15 ft x 12 ft= 180 square ft                                                                                                                                                                                                                                                                                                                                                                                         |  |
| Security of the shop                              | : | 6000 taka                                                                                                                                                                                                                                                                                                                                                                                                            |  |
| Implementation                                    | : | <ul> <li>The business is planned to be scaled up by investment in existing goods like; jijvat,oshtio plus,oral,fat plus,euka,euro,dibi,enjim,milate plus,others vetenary,Etc.</li> <li>Average 20% gain on sales.</li> <li>The business is operating by entrepreneur. Existing No employee.</li> <li>The Shop Is Rented.</li> <li>Collects goods from modhupur.</li> <li>Agreed grace period is 3 months.</li> </ul> |  |

# Pictures