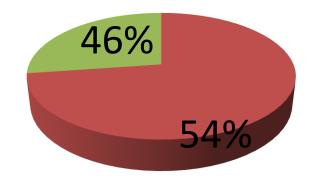

| Proposed Nobin Udyokta Business Info              |   |                                                                                                                                                                                                                                                                                                                                                                                                                      |  |
|---------------------------------------------------|---|----------------------------------------------------------------------------------------------------------------------------------------------------------------------------------------------------------------------------------------------------------------------------------------------------------------------------------------------------------------------------------------------------------------------|--|
| Business Name                                     | : | HARUN MEDICAL HAL                                                                                                                                                                                                                                                                                                                                                                                                    |  |
| Location                                          | : | Deona Para Bazar,Kalihati,Tangail                                                                                                                                                                                                                                                                                                                                                                                    |  |
| Total Investment in BDT                           | : | BDT 636,000/-                                                                                                                                                                                                                                                                                                                                                                                                        |  |
| Financing                                         | : | Self BDT 436,000/- (from existing business) 54%                                                                                                                                                                                                                                                                                                                                                                      |  |
|                                                   |   | Required Investment BDT 200,000/- (as equity) 46%                                                                                                                                                                                                                                                                                                                                                                    |  |
| Present salary/drawings from business (estimates) | : | BDT 5,000                                                                                                                                                                                                                                                                                                                                                                                                            |  |
| Proposed Salary                                   | : | BDT 5,000                                                                                                                                                                                                                                                                                                                                                                                                            |  |
| Size of shop                                      | : | 15 ft x 12 ft= 180 square ft                                                                                                                                                                                                                                                                                                                                                                                         |  |
| Security of the shop                              | : | 6000 taka                                                                                                                                                                                                                                                                                                                                                                                                            |  |
| Implementation                                    | : | <ul> <li>The business is planned to be scaled up by investment in existing goods like; jijvat,oshtio plus,oral,fat plus,euka,euro,dibi,enjim,milate plus,others vetenary,Etc.</li> <li>Average 20% gain on sales.</li> <li>The business is operating by entrepreneur. Existing No employee.</li> <li>The Shop Is Rented.</li> <li>Collects goods from modhupur.</li> <li>Agreed grace period is 3 months.</li> </ul> |  |