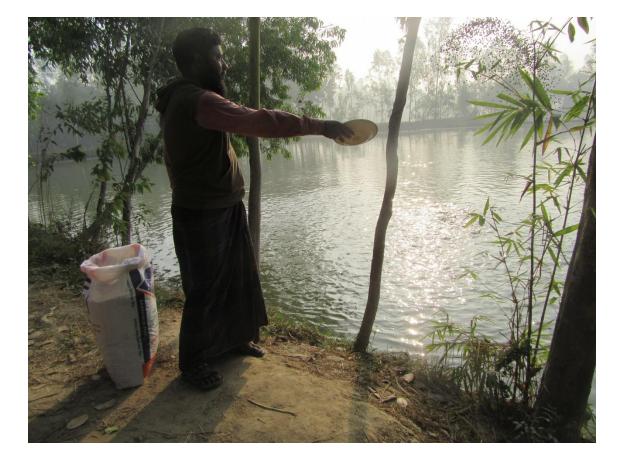

| Proposed Nobin Udyokta Business Info                 |   |                                                                                                                                                                                                                                                                                                                                                |  |  |
|------------------------------------------------------|---|------------------------------------------------------------------------------------------------------------------------------------------------------------------------------------------------------------------------------------------------------------------------------------------------------------------------------------------------|--|--|
| Business Name                                        | : | Rashedul Fish Farm                                                                                                                                                                                                                                                                                                                             |  |  |
| Location                                             | : | Bovanipur,Powjan ,Kalihati,Tangail.                                                                                                                                                                                                                                                                                                            |  |  |
| Total Investment in BDT                              | : | BDT6,00,000                                                                                                                                                                                                                                                                                                                                    |  |  |
| Financing                                            | : | Self BDT 4,00000 (from existing business) 67%                                                                                                                                                                                                                                                                                                  |  |  |
|                                                      |   | Required Investment BDT 2,00000 (as equity)33 %                                                                                                                                                                                                                                                                                                |  |  |
| Present salary/drawings<br>from business (estimates) | : | BDT 5,000                                                                                                                                                                                                                                                                                                                                      |  |  |
| Proposed Salary                                      | : | BDT 5,000                                                                                                                                                                                                                                                                                                                                      |  |  |
| Size of shop                                         | : | 150ft x 150ft= 300 square ft                                                                                                                                                                                                                                                                                                                   |  |  |
| Security of the shop                                 | : | 750000                                                                                                                                                                                                                                                                                                                                         |  |  |
| Implementation                                       | : | <ul> <li>The business is planned to be scaled up by investment in existing goods like; Silver Curp,Pungas,Shing,Katla Etc.</li> <li>The business is operating by entrepreneur. Existing one employee.</li> <li>The farm is rented.</li> <li>Collects goods from Dhaka, Bogra, Gobindodasi</li> <li>Agreed grace period is 4 months.</li> </ul> |  |  |

### **T**HREATS

Theft Fire Political unrest Pictures