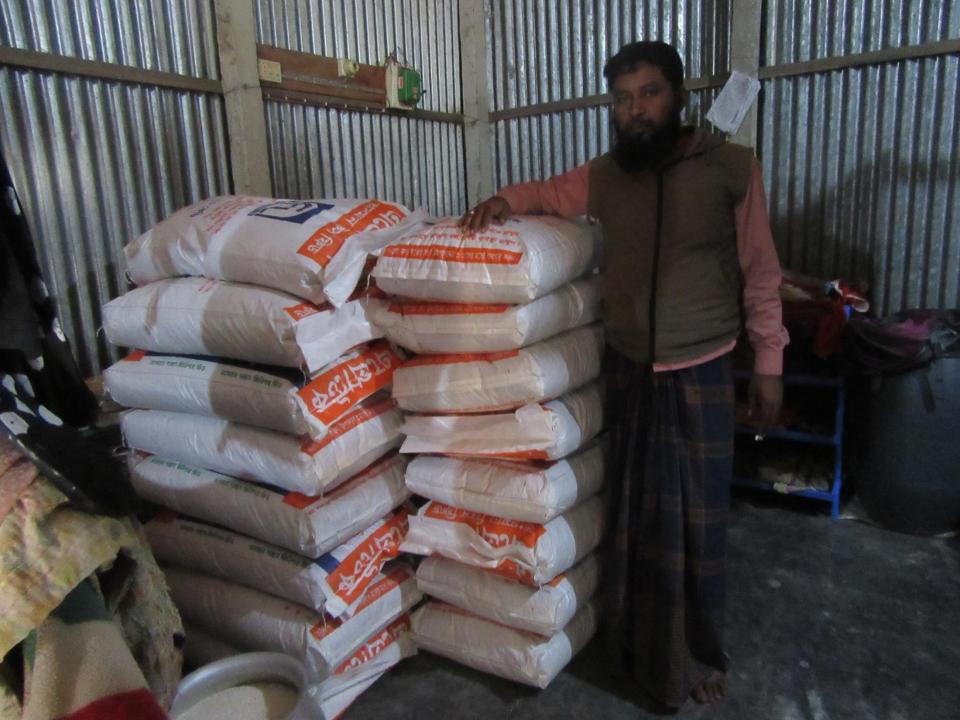

| INVESTMENT BREAKDOWN      |          |          |                |  |
|---------------------------|----------|----------|----------------|--|
| Particulars               | Existing | Proposed | Proposed Total |  |
| Pungas Fish(6000x100)     | 60,000   | 40,000   | 100,000        |  |
| Rui, Katla,Puti           | 66,000   | 45000    | 111,000        |  |
| Magur, Grass Kurp, Mrigel | 220,000  | 65,000   | 285,000        |  |
| Security                  | 750000   |          |                |  |
| Fish Feeds                | 54,000   | 50,000   | 104,000        |  |
|                           | 1150000  | 2,00,000 | 1350000        |  |