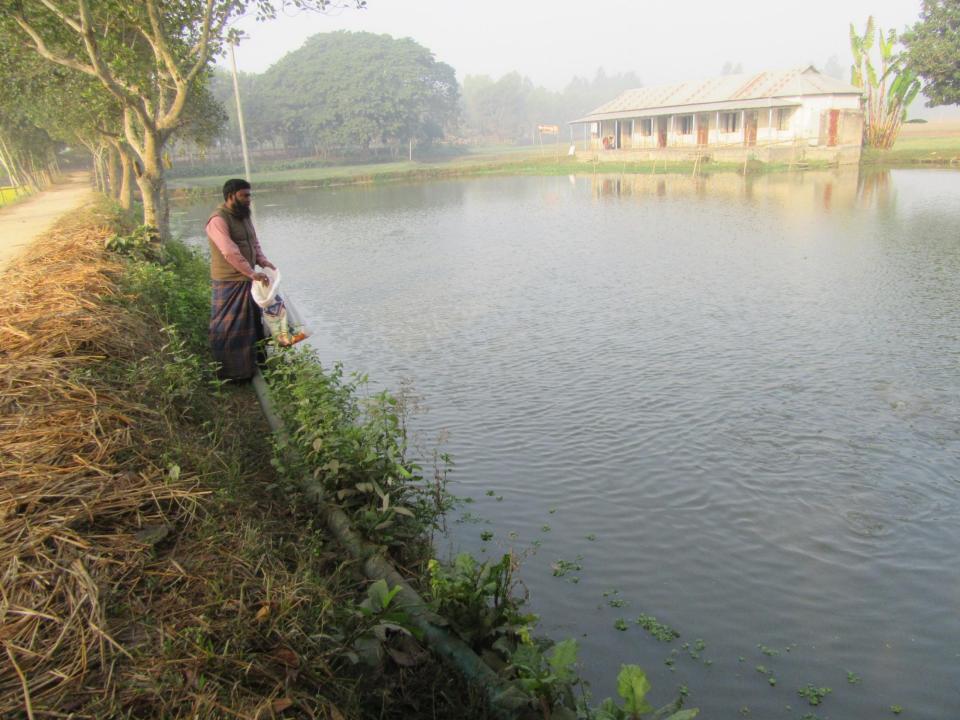

| Proposed Nobin Udyokta Business Info                 |   |                                                                                                                                                                                                                                                                                                                                                |  |  |
|------------------------------------------------------|---|------------------------------------------------------------------------------------------------------------------------------------------------------------------------------------------------------------------------------------------------------------------------------------------------------------------------------------------------|--|--|
| Business Name                                        | : | Rashedul Fish Farm                                                                                                                                                                                                                                                                                                                             |  |  |
| Location                                             | : | Bovanipur,Powjan ,Kalihati,Tangail.                                                                                                                                                                                                                                                                                                            |  |  |
| Total Investment in BDT                              | : | BDT6,00,000                                                                                                                                                                                                                                                                                                                                    |  |  |
| Financing                                            | : | Self BDT 4,00000 (from existing business) 67%                                                                                                                                                                                                                                                                                                  |  |  |
|                                                      |   | Required Investment BDT 2,00000 (as equity)33 %                                                                                                                                                                                                                                                                                                |  |  |
| Present salary/drawings<br>from business (estimates) | : | BDT 5,000                                                                                                                                                                                                                                                                                                                                      |  |  |
| Proposed Salary                                      | : | BDT 5,000                                                                                                                                                                                                                                                                                                                                      |  |  |
| Size of shop                                         | : | 150ft x 150ft= 300 square ft                                                                                                                                                                                                                                                                                                                   |  |  |
| Security of the shop                                 | : | 750000                                                                                                                                                                                                                                                                                                                                         |  |  |
| Implementation                                       | : | <ul> <li>The business is planned to be scaled up by investment in existing goods like; Silver Curp,Pungas,Shing,Katla Etc.</li> <li>The business is operating by entrepreneur. Existing one employee.</li> <li>The farm is rented.</li> <li>Collects goods from Dhaka, Bogra, Gobindodasi</li> <li>Agreed grace period is 4 months.</li> </ul> |  |  |