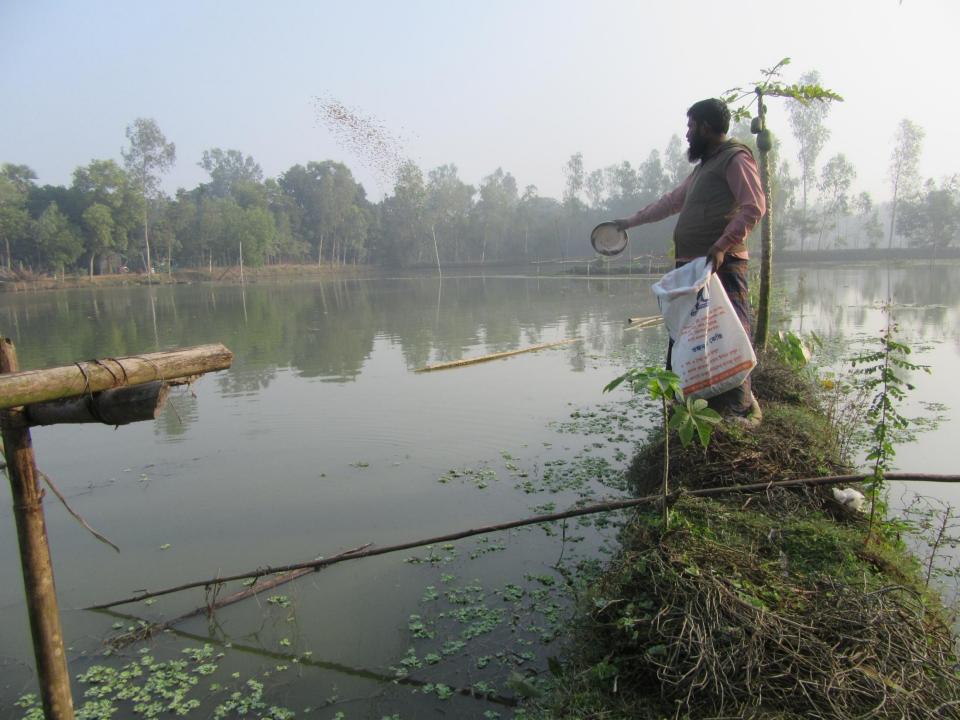

| Proposed Nobin Udyokta Business Info                 |   |                                                                                                                                                                                                                                                                                                                                                |  |  |
|------------------------------------------------------|---|------------------------------------------------------------------------------------------------------------------------------------------------------------------------------------------------------------------------------------------------------------------------------------------------------------------------------------------------|--|--|
| Business Name                                        | : | Rashedul Fish Farm                                                                                                                                                                                                                                                                                                                             |  |  |
| Location                                             | : | Bovanipur,Powjan ,Kalihati,Tangail.                                                                                                                                                                                                                                                                                                            |  |  |
| Total Investment in BDT                              | : | BDT6,00,000                                                                                                                                                                                                                                                                                                                                    |  |  |
| Financing                                            | : | Self BDT 4,00000 (from existing business) 67%                                                                                                                                                                                                                                                                                                  |  |  |
|                                                      |   | Required Investment BDT 2,00000 (as equity)33 %                                                                                                                                                                                                                                                                                                |  |  |
| Present salary/drawings<br>from business (estimates) | : | BDT 5,000                                                                                                                                                                                                                                                                                                                                      |  |  |
| Proposed Salary                                      | : | BDT 5,000                                                                                                                                                                                                                                                                                                                                      |  |  |
| Size of shop                                         | : | 150ft x 150ft= 300 square ft                                                                                                                                                                                                                                                                                                                   |  |  |
| Security of the shop                                 | : | 750000                                                                                                                                                                                                                                                                                                                                         |  |  |
| Implementation                                       | : | <ul> <li>The business is planned to be scaled up by investment in existing goods like; Silver Curp,Pungas,Shing,Katla Etc.</li> <li>The business is operating by entrepreneur. Existing one employee.</li> <li>The farm is rented.</li> <li>Collects goods from Dhaka, Bogra, Gobindodasi</li> <li>Agreed grace period is 4 months.</li> </ul> |  |  |