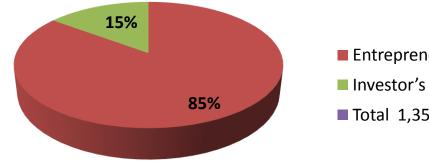

| INVESTMENT BREAKDOWN      |          |          |                |  |
|---------------------------|----------|----------|----------------|--|
| Particulars               | Existing | Proposed | Proposed Total |  |
| Pungas Fish(6000x100)     | 60,000   | 40,000   | 100,000        |  |
| Rui, Katla,Puti           | 66,000   | 45000    | 111,000        |  |
| Magur, Grass Kurp, Mrigel | 220,000  | 65,000   | 285,000        |  |
| Security                  | 750000   |          |                |  |
| Fish Feeds                | 54,000   | 50,000   | 104,000        |  |
|                           | 1150000  | 2,00,000 | 1350000        |  |

### **Source of Finance**

Entrepreneur's Contribution 1,150,000

Investor's Investment 200,000

Total 1,350,000

| <b>Financial Projection</b> | 1 |
|-----------------------------|---|
|                             |   |