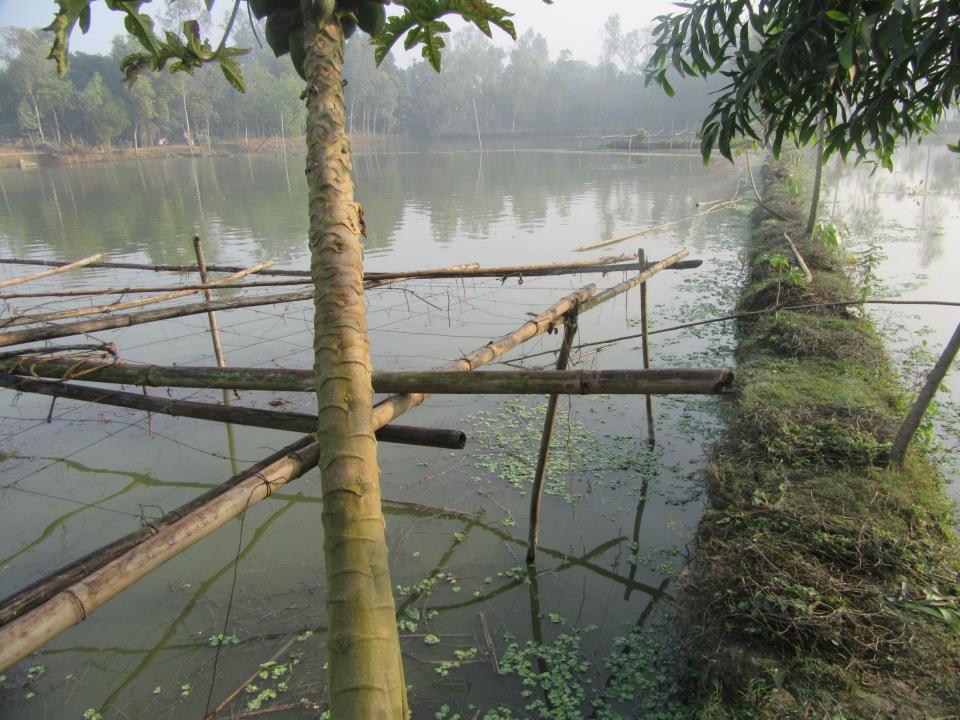

| Proposed Nobin Udyokta Business Info                 |   |                                                                                                                                                                                                                                                                                                                                                |  |  |
|------------------------------------------------------|---|------------------------------------------------------------------------------------------------------------------------------------------------------------------------------------------------------------------------------------------------------------------------------------------------------------------------------------------------|--|--|
| Business Name                                        | : | Rashedul Fish Farm                                                                                                                                                                                                                                                                                                                             |  |  |
| Location                                             | : | Bovanipur,Powjan ,Kalihati,Tangail.                                                                                                                                                                                                                                                                                                            |  |  |
| Total Investment in BDT                              | : | BDT6,00,000                                                                                                                                                                                                                                                                                                                                    |  |  |
| Financing                                            | : | Self BDT 4,00000 (from existing business) 67%                                                                                                                                                                                                                                                                                                  |  |  |
|                                                      |   | Required Investment BDT 2,00000 (as equity)33 %                                                                                                                                                                                                                                                                                                |  |  |
| Present salary/drawings<br>from business (estimates) | : | BDT 5,000                                                                                                                                                                                                                                                                                                                                      |  |  |
| Proposed Salary                                      | : | BDT 5,000                                                                                                                                                                                                                                                                                                                                      |  |  |
| Size of shop                                         | : | 150ft x 150ft= 300 square ft                                                                                                                                                                                                                                                                                                                   |  |  |
| Security of the shop                                 | : | 750000                                                                                                                                                                                                                                                                                                                                         |  |  |
| Implementation                                       | : | <ul> <li>The business is planned to be scaled up by investment in existing goods like; Silver Curp,Pungas,Shing,Katla Etc.</li> <li>The business is operating by entrepreneur. Existing one employee.</li> <li>The farm is rented.</li> <li>Collects goods from Dhaka, Bogra, Gobindodasi</li> <li>Agreed grace period is 4 months.</li> </ul> |  |  |