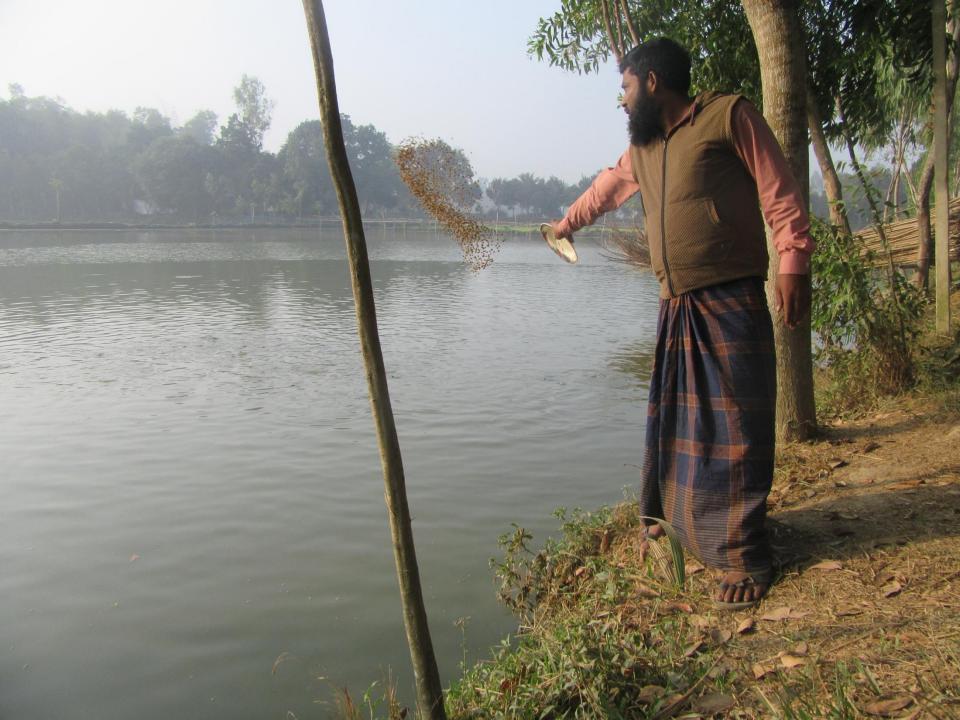

| Proposed Nobin Udyokta Business Info                 |   |                                                                                                                                                                                                                                                                                                                                                |  |  |
|------------------------------------------------------|---|------------------------------------------------------------------------------------------------------------------------------------------------------------------------------------------------------------------------------------------------------------------------------------------------------------------------------------------------|--|--|
| Business Name                                        | : | Rashedul Fish Farm                                                                                                                                                                                                                                                                                                                             |  |  |
| Location                                             | : | Bovanipur,Powjan ,Kalihati,Tangail.                                                                                                                                                                                                                                                                                                            |  |  |
| Total Investment in BDT                              | : | BDT6,00,000                                                                                                                                                                                                                                                                                                                                    |  |  |
| Financing                                            | : | Self BDT 4,00000 (from existing business) 67%                                                                                                                                                                                                                                                                                                  |  |  |
|                                                      |   | Required Investment BDT 2,00000 (as equity)33 %                                                                                                                                                                                                                                                                                                |  |  |
| Present salary/drawings<br>from business (estimates) | : | BDT 5,000                                                                                                                                                                                                                                                                                                                                      |  |  |
| Proposed Salary                                      | : | BDT 5,000                                                                                                                                                                                                                                                                                                                                      |  |  |
| Size of shop                                         | : | 150ft x 150ft= 300 square ft                                                                                                                                                                                                                                                                                                                   |  |  |
| Security of the shop                                 | : | 750000                                                                                                                                                                                                                                                                                                                                         |  |  |
| Implementation                                       | : | <ul> <li>The business is planned to be scaled up by investment in existing goods like; Silver Curp,Pungas,Shing,Katla Etc.</li> <li>The business is operating by entrepreneur. Existing one employee.</li> <li>The farm is rented.</li> <li>Collects goods from Dhaka, Bogra, Gobindodasi</li> <li>Agreed grace period is 4 months.</li> </ul> |  |  |