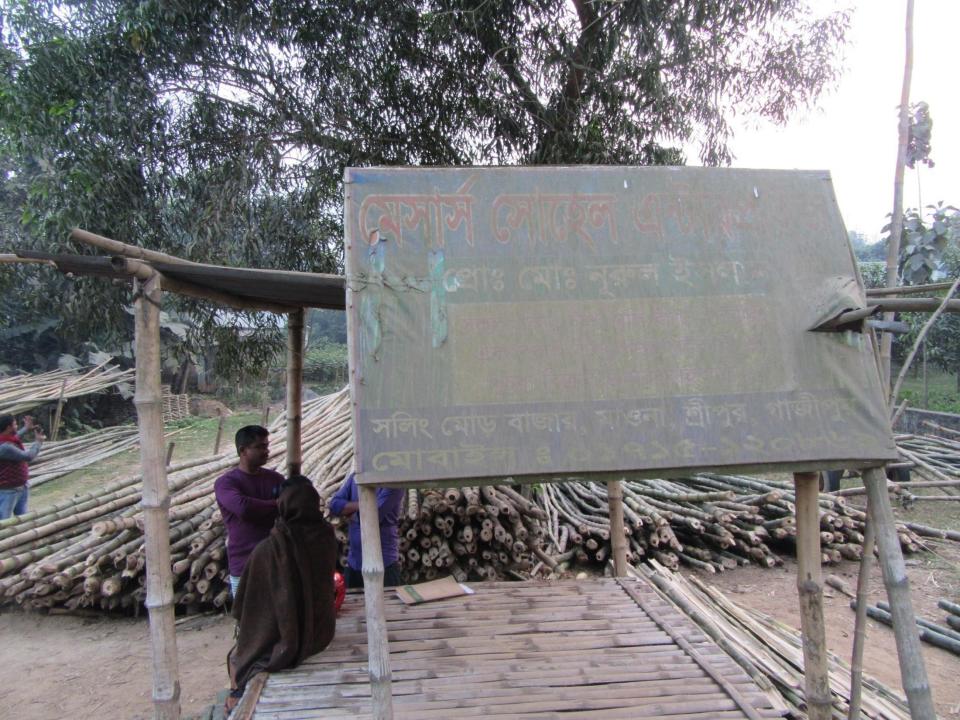

#### **Proposed NU Business Name: SOHEL ENTERPRISE**

Project identification and prepared by: Hafizur Rahman, Mawna Unit, Gajipur

Project verified by: Md. Rofiqul Islam

| Brief Bio of The Proposed Nobin Udyokta                                                                         |          |                                                                                                                                                                                          |  |
|-----------------------------------------------------------------------------------------------------------------|----------|------------------------------------------------------------------------------------------------------------------------------------------------------------------------------------------|--|
| Name                                                                                                            | :        | MD:SOHEL RANA                                                                                                                                                                            |  |
| Age                                                                                                             | :        | 09-10-1989(27 Years)                                                                                                                                                                     |  |
| Education, till to date                                                                                         | :        | SSC                                                                                                                                                                                      |  |
| Marital status                                                                                                  |          | Married                                                                                                                                                                                  |  |
| Children                                                                                                        | :        | 1 Son                                                                                                                                                                                    |  |
| No. of siblings:                                                                                                | :        | 2 Brothers 1 Sister                                                                                                                                                                      |  |
| Address                                                                                                         | :        | Vill: Pathar Para, P.O: South Barotopa, P.S: Sreepur, Dist: Gajipur                                                                                                                      |  |
| Parent's and GB related Info (i) Who is GB member (ii) Mother's name (iii) Husband's name (iv) GB member's info | : : :    | Mother Father  MST:AMENA AKTER  MD:NURUL ISLAM  Branch: Mawna Sreepur Centre # 06(Female),  Member ID: 1109/1, Group No: 03  Member since: 08-11-2011 (05 Years)  First loan: BDT 10,000 |  |
| Further Information: (v) Who pays GB loan installment                                                           | <br> :   | Existing Loan: BDT 20,000 Outstanding loan: BDT 16,760 Father                                                                                                                            |  |
| (vi) Mobile lady                                                                                                | :        | No                                                                                                                                                                                       |  |
| (vii) Grameen Education Loan                                                                                    | :        | No                                                                                                                                                                                       |  |
| (viii) Any other loan like GB,<br>BRAC ASA etc                                                                  | <b>:</b> | No                                                                                                                                                                                       |  |

| Proposed Nobin Udyokta Business Info              |   |                                                                                                                                                                                                                                                                                                                                                  |  |  |
|---------------------------------------------------|---|--------------------------------------------------------------------------------------------------------------------------------------------------------------------------------------------------------------------------------------------------------------------------------------------------------------------------------------------------|--|--|
| Business Name                                     | : | SOHEL ENTERPRISE                                                                                                                                                                                                                                                                                                                                 |  |  |
| Location                                          | : | Soling More                                                                                                                                                                                                                                                                                                                                      |  |  |
| Total Investment in BDT                           | : | BDT 1,30,000/-                                                                                                                                                                                                                                                                                                                                   |  |  |
| Financing                                         |   | Self BDT 60,000/-(from existing business) 46%                                                                                                                                                                                                                                                                                                    |  |  |
| Present salary/drawings from business (estimates) | : | Required Investment BDT 70,000/-(as equity) 54% BDT 5,000/-                                                                                                                                                                                                                                                                                      |  |  |
| Proposed Salary                                   | : | BDT 5,000/-                                                                                                                                                                                                                                                                                                                                      |  |  |
| Size of shop                                      | : | 100ft x 40 ft= 4000 square ft                                                                                                                                                                                                                                                                                                                    |  |  |
| Security of the shop                              | • | NIL                                                                                                                                                                                                                                                                                                                                              |  |  |
| Implementation                                    | • | <ul> <li>The business is planned to be scaled up by investment in existing goods like, Bamboo etc.</li> <li>Average 20% gain on sale.</li> <li>The business is operating by entrepreneur. Existing O1employees.</li> <li>The shop is no self.</li> <li>Collects goods from Mawna, Chakpara.</li> <li>Agreed grace period is 3 months.</li> </ul> |  |  |