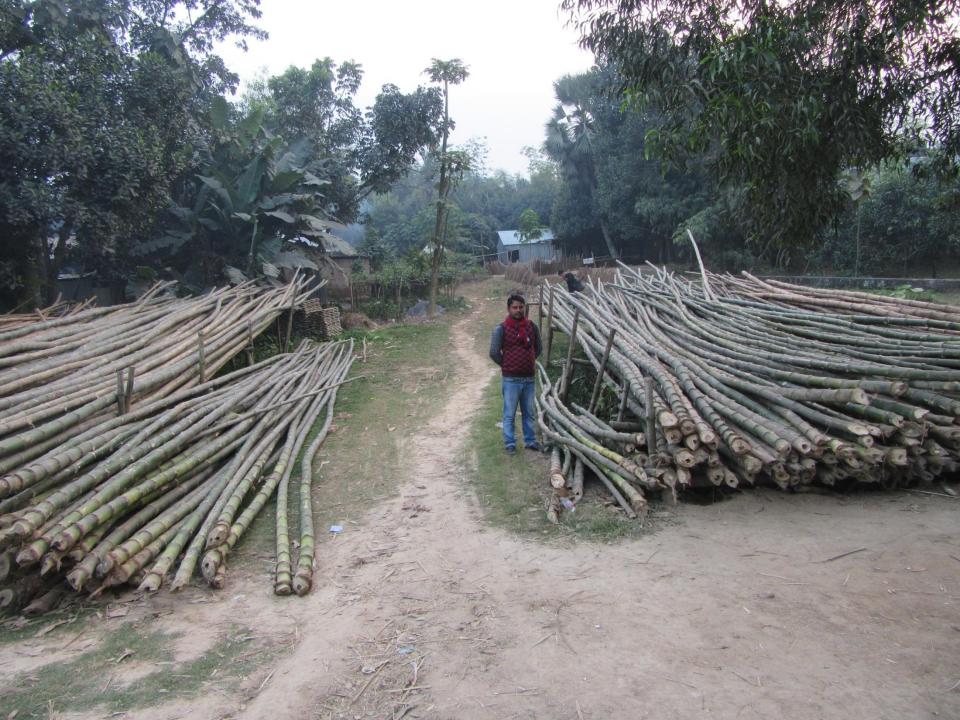

| Proposed Nobin Udyokta Business Info              |   |                                                                                                                                                                                                                                                                                                                                                  |  |  |
|---------------------------------------------------|---|--------------------------------------------------------------------------------------------------------------------------------------------------------------------------------------------------------------------------------------------------------------------------------------------------------------------------------------------------|--|--|
| Business Name                                     | : | SOHEL ENTERPRISE                                                                                                                                                                                                                                                                                                                                 |  |  |
| Location                                          | : | Soling More                                                                                                                                                                                                                                                                                                                                      |  |  |
| Total Investment in BDT                           | : | BDT 1,30,000/-                                                                                                                                                                                                                                                                                                                                   |  |  |
| Financing                                         |   | Self BDT 60,000/-(from existing business) 46%                                                                                                                                                                                                                                                                                                    |  |  |
| Present salary/drawings from business (estimates) | : | Required Investment BDT 70,000/-(as equity) 54% BDT 5,000/-                                                                                                                                                                                                                                                                                      |  |  |
| Proposed Salary                                   | : | BDT 5,000/-                                                                                                                                                                                                                                                                                                                                      |  |  |
| Size of shop                                      | : | 100ft x 40 ft= 4000 square ft                                                                                                                                                                                                                                                                                                                    |  |  |
| Security of the shop                              | • | NIL                                                                                                                                                                                                                                                                                                                                              |  |  |
| Implementation                                    | • | <ul> <li>The business is planned to be scaled up by investment in existing goods like, Bamboo etc.</li> <li>Average 20% gain on sale.</li> <li>The business is operating by entrepreneur. Existing O1employees.</li> <li>The shop is no self.</li> <li>Collects goods from Mawna, Chakpara.</li> <li>Agreed grace period is 3 months.</li> </ul> |  |  |

| Existing Business (BDT)           |       |         |           |  |  |  |
|-----------------------------------|-------|---------|-----------|--|--|--|
| Particular                        | Daily | Monthly | Yearly    |  |  |  |
| Revenue (sales)                   |       |         |           |  |  |  |
| Bamboo.                           | 3,000 | 90,000  | 1,080,000 |  |  |  |
| Total Sales (A)                   | 3,000 | 90,000  | 1,080,000 |  |  |  |
| Less. Variable Expense            |       |         |           |  |  |  |
| Bamboo.                           | 2,400 | 72,000  | 8,64,000  |  |  |  |
| Total variable Expense (B)        | 2,400 | 72,000  | 8,64,000  |  |  |  |
| Contribution Margin (CM) [C=(A-B) | 6,00  | 18,000  | 2,16,000  |  |  |  |
| Less. Fixed Expense               |       |         |           |  |  |  |
| Transportation                    |       | 4,000   | 48,000    |  |  |  |
| Salary (self)                     |       | 5,000   | 60,000    |  |  |  |
| Salary (staff)                    |       | 3,000   | 36,000    |  |  |  |
| Entertainment                     |       | 5,00    | 6,000     |  |  |  |
| Mobile                            |       | 3,00    | 3,600     |  |  |  |
| Total fixed Cost (D)              |       | 12,800  | 1,53,600  |  |  |  |
| Net Profit (E) [C-D)              |       | 5,200   | 62,400    |  |  |  |

| Investment Breakdown |          |          |                       |  |  |
|----------------------|----------|----------|-----------------------|--|--|
| Particulars          | Existing | Proposed | <b>Proposed Total</b> |  |  |
| Bamboo( 600x100)     | 60,000   | 70,000   | 1,30,000              |  |  |
| Total                | 60,000   | 70,000   | 1,30,000              |  |  |