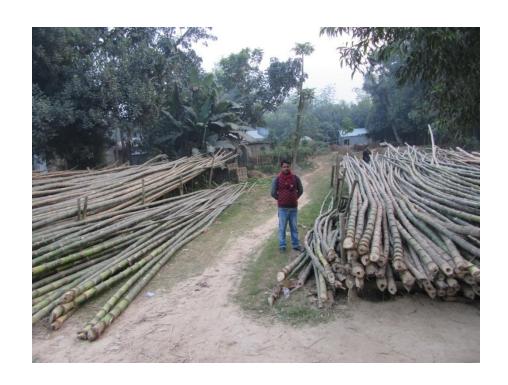

| Proposed Nobin Udyokta Business Info              |   |                                                                                                                                                                                                                                                                                                                                                  |  |  |
|---------------------------------------------------|---|--------------------------------------------------------------------------------------------------------------------------------------------------------------------------------------------------------------------------------------------------------------------------------------------------------------------------------------------------|--|--|
| Business Name                                     | : | SOHEL ENTERPRISE                                                                                                                                                                                                                                                                                                                                 |  |  |
| Location                                          | : | Soling More                                                                                                                                                                                                                                                                                                                                      |  |  |
| Total Investment in BDT                           | : | BDT 1,30,000/-                                                                                                                                                                                                                                                                                                                                   |  |  |
| Financing                                         |   | Self BDT 60,000/-(from existing business) 46%                                                                                                                                                                                                                                                                                                    |  |  |
| Present salary/drawings from business (estimates) | : | Required Investment BDT 70,000/-(as equity) 54% BDT 5,000/-                                                                                                                                                                                                                                                                                      |  |  |
| Proposed Salary                                   | : | BDT 5,000/-                                                                                                                                                                                                                                                                                                                                      |  |  |
| Size of shop                                      | : | 100ft x 40 ft= 4000 square ft                                                                                                                                                                                                                                                                                                                    |  |  |
| Security of the shop                              | • | NIL                                                                                                                                                                                                                                                                                                                                              |  |  |
| Implementation                                    | • | <ul> <li>The business is planned to be scaled up by investment in existing goods like, Bamboo etc.</li> <li>Average 20% gain on sale.</li> <li>The business is operating by entrepreneur. Existing O1employees.</li> <li>The shop is no self.</li> <li>Collects goods from Mawna, Chakpara.</li> <li>Agreed grace period is 3 months.</li> </ul> |  |  |

| Existing Business (BDT)           |       |         |           |  |  |  |
|-----------------------------------|-------|---------|-----------|--|--|--|
| Particular                        | Daily | Monthly | Yearly    |  |  |  |
| Revenue (sales)                   |       |         |           |  |  |  |
| Bamboo.                           | 3,000 | 90,000  | 1,080,000 |  |  |  |
| Total Sales (A)                   | 3,000 | 90,000  | 1,080,000 |  |  |  |
| Less. Variable Expense            |       |         |           |  |  |  |
| Bamboo.                           | 2,400 | 72,000  | 8,64,000  |  |  |  |
| Total variable Expense (B)        | 2,400 | 72,000  | 8,64,000  |  |  |  |
| Contribution Margin (CM) [C=(A-B) | 6,00  | 18,000  | 2,16,000  |  |  |  |
| Less. Fixed Expense               |       |         |           |  |  |  |
| Transportation                    |       | 4,000   | 48,000    |  |  |  |
| Salary (self)                     |       | 5,000   | 60,000    |  |  |  |
| Salary (staff)                    |       | 3,000   | 36,000    |  |  |  |
| Entertainment                     |       | 5,00    | 6,000     |  |  |  |
| Mobile                            |       | 3,00    | 3,600     |  |  |  |
| Total fixed Cost (D)              |       | 12,800  | 1,53,600  |  |  |  |
| Net Profit (E) [C-D)              |       | 5,200   | 62,400    |  |  |  |

| Investment Breakdown |          |          |                       |  |  |
|----------------------|----------|----------|-----------------------|--|--|
| Particulars          | Existing | Proposed | <b>Proposed Total</b> |  |  |
| Bamboo( 600x100)     | 60,000   | 70,000   | 1,30,000              |  |  |
| Total                | 60,000   | 70,000   | 1,30,000              |  |  |