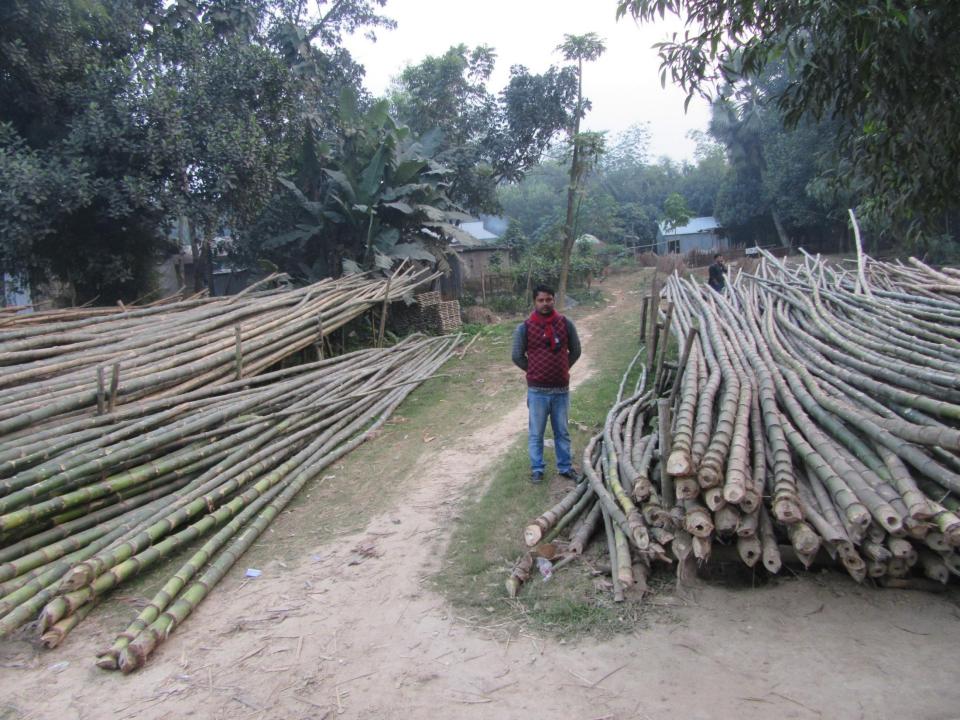

| Proposed Nobin Udyokta Business Info              |   |                                                                                                                                                                                                                                                                                                                                                  |  |  |
|---------------------------------------------------|---|--------------------------------------------------------------------------------------------------------------------------------------------------------------------------------------------------------------------------------------------------------------------------------------------------------------------------------------------------|--|--|
| Business Name                                     | : | SOHEL ENTERPRISE                                                                                                                                                                                                                                                                                                                                 |  |  |
| Location                                          | : | Soling More                                                                                                                                                                                                                                                                                                                                      |  |  |
| Total Investment in BDT                           | : | BDT 1,30,000/-                                                                                                                                                                                                                                                                                                                                   |  |  |
| Financing                                         |   | Self BDT 60,000/-(from existing business) 46%                                                                                                                                                                                                                                                                                                    |  |  |
| Present salary/drawings from business (estimates) | : | Required Investment BDT 70,000/-(as equity) 54% BDT 5,000/-                                                                                                                                                                                                                                                                                      |  |  |
| Proposed Salary                                   | : | BDT 5,000/-                                                                                                                                                                                                                                                                                                                                      |  |  |
| Size of shop                                      | : | 100ft x 40 ft= 4000 square ft                                                                                                                                                                                                                                                                                                                    |  |  |
| Security of the shop                              | • | NIL                                                                                                                                                                                                                                                                                                                                              |  |  |
| Implementation                                    | • | <ul> <li>The business is planned to be scaled up by investment in existing goods like, Bamboo etc.</li> <li>Average 20% gain on sale.</li> <li>The business is operating by entrepreneur. Existing O1employees.</li> <li>The shop is no self.</li> <li>Collects goods from Mawna, Chakpara.</li> <li>Agreed grace period is 3 months.</li> </ul> |  |  |

| Existing Business (BDT)           |       |         |           |  |  |  |
|-----------------------------------|-------|---------|-----------|--|--|--|
| Particular                        | Daily | Monthly | Yearly    |  |  |  |
| Revenue (sales)                   |       |         |           |  |  |  |
| Bamboo.                           | 3,000 | 90,000  | 1,080,000 |  |  |  |
| Total Sales (A)                   | 3,000 | 90,000  | 1,080,000 |  |  |  |
| Less. Variable Expense            |       |         |           |  |  |  |
| Bamboo.                           | 2,400 | 72,000  | 8,64,000  |  |  |  |
| Total variable Expense (B)        | 2,400 | 72,000  | 8,64,000  |  |  |  |
| Contribution Margin (CM) [C=(A-B) | 6,00  | 18,000  | 2,16,000  |  |  |  |
| Less. Fixed Expense               |       |         |           |  |  |  |
| Transportation                    |       | 4,000   | 48,000    |  |  |  |
| Salary (self)                     |       | 5,000   | 60,000    |  |  |  |
| Salary (staff)                    |       | 3,000   | 36,000    |  |  |  |
| Entertainment                     |       | 5,00    | 6,000     |  |  |  |
| Mobile                            |       | 3,00    | 3,600     |  |  |  |
| Total fixed Cost (D)              |       | 12,800  | 1,53,600  |  |  |  |
| Net Profit (E) [C-D)              |       | 5,200   | 62,400    |  |  |  |

| Investment Breakdown |          |          |                       |  |  |
|----------------------|----------|----------|-----------------------|--|--|
| Particulars          | Existing | Proposed | <b>Proposed Total</b> |  |  |
| Bamboo( 600x100)     | 60,000   | 70,000   | 1,30,000              |  |  |
| Total                | 60,000   | 70,000   | 1,30,000              |  |  |