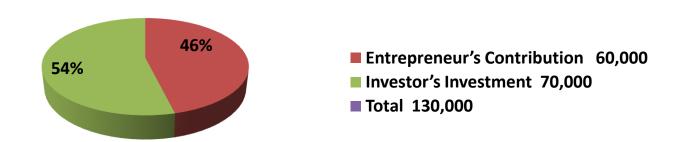

| Proposed Nobin Udyokta Business Info              |   |                                                                                                                                                                                                                                                                                                                                                  |  |  |
|---------------------------------------------------|---|--------------------------------------------------------------------------------------------------------------------------------------------------------------------------------------------------------------------------------------------------------------------------------------------------------------------------------------------------|--|--|
| Business Name                                     | : | SOHEL ENTERPRISE                                                                                                                                                                                                                                                                                                                                 |  |  |
| Location                                          | : | Soling More                                                                                                                                                                                                                                                                                                                                      |  |  |
| Total Investment in BDT                           | : | BDT 1,30,000/-                                                                                                                                                                                                                                                                                                                                   |  |  |
| Financing                                         |   | Self BDT 60,000/-(from existing business) 46%                                                                                                                                                                                                                                                                                                    |  |  |
| Present salary/drawings from business (estimates) | : | Required Investment BDT 70,000/-(as equity) 54% BDT 5,000/-                                                                                                                                                                                                                                                                                      |  |  |
| Proposed Salary                                   | : | BDT 5,000/-                                                                                                                                                                                                                                                                                                                                      |  |  |
| Size of shop                                      | : | 100ft x 40 ft= 4000 square ft                                                                                                                                                                                                                                                                                                                    |  |  |
| Security of the shop                              | • | NIL                                                                                                                                                                                                                                                                                                                                              |  |  |
| Implementation                                    | • | <ul> <li>The business is planned to be scaled up by investment in existing goods like, Bamboo etc.</li> <li>Average 20% gain on sale.</li> <li>The business is operating by entrepreneur. Existing O1employees.</li> <li>The shop is no self.</li> <li>Collects goods from Mawna, Chakpara.</li> <li>Agreed grace period is 3 months.</li> </ul> |  |  |

| Investment Breakdown |          |          |                       |  |  |
|----------------------|----------|----------|-----------------------|--|--|
| Particulars          | Existing | Proposed | <b>Proposed Total</b> |  |  |
| Bamboo( 600x100)     | 60,000   | 70,000   | 1,30,000              |  |  |
| Total                | 60,000   | 70,000   | 1,30,000              |  |  |