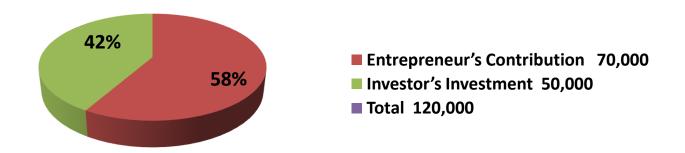

| Proposed Nobin Udyokta Business Info              |   |                                                                                                                                                                                                                                                                                                                                                                                                                                  |  |  |
|---------------------------------------------------|---|----------------------------------------------------------------------------------------------------------------------------------------------------------------------------------------------------------------------------------------------------------------------------------------------------------------------------------------------------------------------------------------------------------------------------------|--|--|
| Business Name                                     | : | RATNA DIGITAL COLOR STUDIO                                                                                                                                                                                                                                                                                                                                                                                                       |  |  |
| Location                                          | : | Chatir Baazar                                                                                                                                                                                                                                                                                                                                                                                                                    |  |  |
| Total Investment in BDT                           | : | BDT 120,000/-                                                                                                                                                                                                                                                                                                                                                                                                                    |  |  |
| Financing                                         | : | Self BDT 70,000/- (from existing business) 56% Required Investment BDT 50,000/- (as equity) 44%                                                                                                                                                                                                                                                                                                                                  |  |  |
| Present salary/drawings from business (estimates) | : | BDT 5,000                                                                                                                                                                                                                                                                                                                                                                                                                        |  |  |
| Proposed Salary                                   | : | BDT 5,000                                                                                                                                                                                                                                                                                                                                                                                                                        |  |  |
| Size of shop                                      | : | 15 ft x 12 ft= 180sqft                                                                                                                                                                                                                                                                                                                                                                                                           |  |  |
| Implementation                                    | : | <ul> <li>The business is planned to be scaled up by investment in existing goods like Photo capture, Photocopy, Printing service.</li> <li>Average 70% gain on sales.</li> <li>The business is operating by entrepreneur. Existing no employee.</li> <li>One will be appointed after getting equity money.</li> <li>The shop is rented.</li> <li>Collects goods from Mowna.</li> <li>Agreed grace period is 3 months.</li> </ul> |  |  |

| les rections and | Duca | Idam  |
|------------------|------|-------|
| Investment       | Drea | KUOWN |

|                      | Proposed |            |        |     |                |        |          |
|----------------------|----------|------------|--------|-----|----------------|--------|----------|
| Particulars          | Qty.     | Unit Price | Amount | Qty | Qty Unit Price |        | Proposed |
|                      |          |            | (BDT)  |     |                | (BDT)  | Total    |
| Frame                | 100      | 80         | 8,000  | 0   | 0              | 0      | 8,000    |
| Ink                  | 50       | 40         | 2,000  | 0   | 0              | 0      | 2,000    |
| Security             | 1        | 60000      | 60,000 | 0   | 0              | 0      | 60,000   |
| Photocopy<br>machine | 0        | 0          | 0      | 1   | 50000          | 50,000 | 50,000   |
| Total                | 151      | 0          | 70,000 | 1   | 0              | 50,000 | 120,000  |