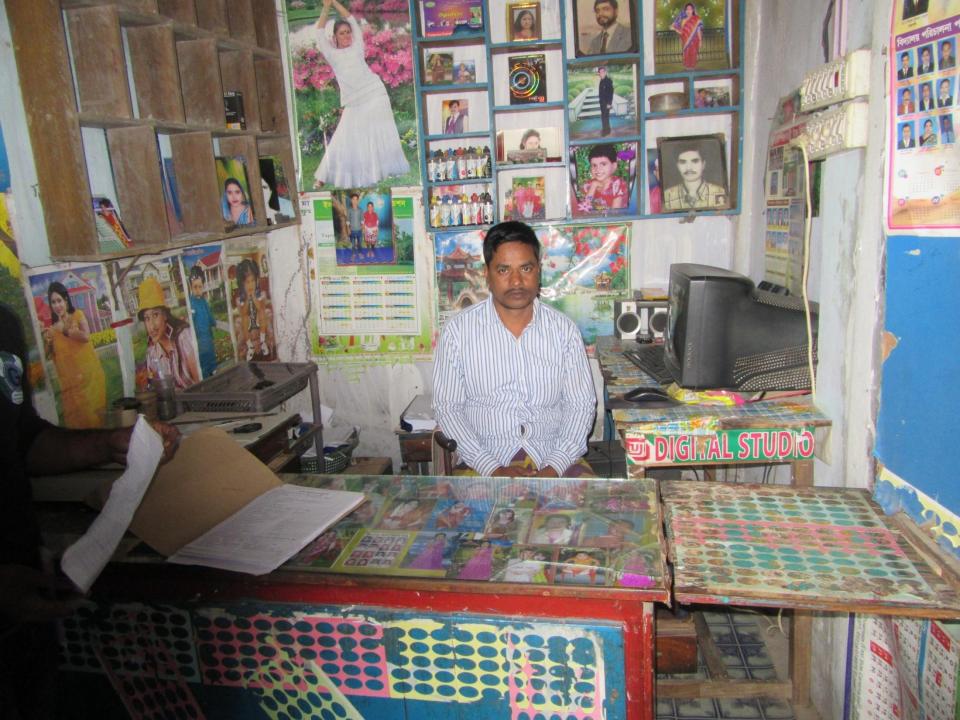

| Proposed Nobin Udyokta Business Info              |   |                                                                                                                                                                                                                                                                                                                                                                                                                                  |  |  |
|---------------------------------------------------|---|----------------------------------------------------------------------------------------------------------------------------------------------------------------------------------------------------------------------------------------------------------------------------------------------------------------------------------------------------------------------------------------------------------------------------------|--|--|
| Business Name                                     | : | RATNA DIGITAL COLOR STUDIO                                                                                                                                                                                                                                                                                                                                                                                                       |  |  |
| Location                                          | : | Chatir Baazar                                                                                                                                                                                                                                                                                                                                                                                                                    |  |  |
| Total Investment in BDT                           | : | BDT 120,000/-                                                                                                                                                                                                                                                                                                                                                                                                                    |  |  |
| Financing                                         | : | Self BDT 70,000/- (from existing business) 56% Required Investment BDT 50,000/- (as equity) 44%                                                                                                                                                                                                                                                                                                                                  |  |  |
| Present salary/drawings from business (estimates) | : | BDT 5,000                                                                                                                                                                                                                                                                                                                                                                                                                        |  |  |
| Proposed Salary                                   | : | BDT 5,000                                                                                                                                                                                                                                                                                                                                                                                                                        |  |  |
| Size of shop                                      | : | 15 ft x 12 ft= 180sqft                                                                                                                                                                                                                                                                                                                                                                                                           |  |  |
| Implementation                                    | : | <ul> <li>The business is planned to be scaled up by investment in existing goods like Photo capture, Photocopy, Printing service.</li> <li>Average 70% gain on sales.</li> <li>The business is operating by entrepreneur. Existing no employee.</li> <li>One will be appointed after getting equity money.</li> <li>The shop is rented.</li> <li>Collects goods from Mowna.</li> <li>Agreed grace period is 3 months.</li> </ul> |  |  |