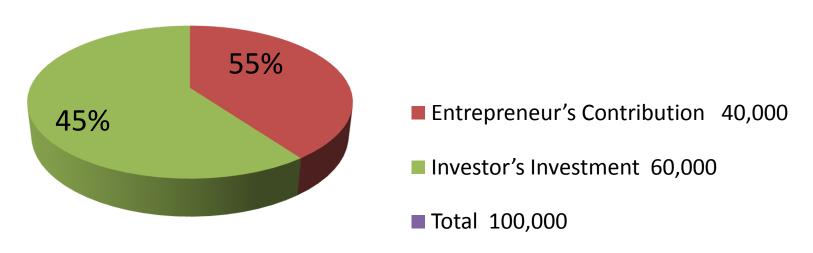

| Proposed Nobin Udyokta Business Info              |   |                                                                                                                 |  |
|---------------------------------------------------|---|-----------------------------------------------------------------------------------------------------------------|--|
| Business Name                                     | : | RUBEL ELECTRONIC & HARDWEAR                                                                                     |  |
| Location                                          | : | MC Bazar                                                                                                        |  |
| Total Investment in BDT                           | : | BDT 1,10,000/-                                                                                                  |  |
| Financing                                         | : | Self BDT 60,000/-(from existing business) 55%                                                                   |  |
|                                                   |   | Required Investment BDT 50,000/-(as equity) 45%                                                                 |  |
| Present salary/drawings from business (estimates) | : | BDT 4,000/-                                                                                                     |  |
| Proposed Salary                                   | : | BDT 4,000/-                                                                                                     |  |
| Size of shop                                      | : | 12ft x 10ft= 120 square ft                                                                                      |  |
| Security of the shop                              | : | NIL                                                                                                             |  |
| Implementation                                    | : | ■The business is planned to be scaled up by investment in existing goods like; Bulb, Bekar,Bord,Multiplug, etc. |  |

| Investment Breakdown                |          |          |                       |  |  |
|-------------------------------------|----------|----------|-----------------------|--|--|
| Particulars Particulars Particulars | Existing | Proposed | <b>Proposed Total</b> |  |  |
| Bulb( 50x180)                       | 9,000    | 10,800   | 19,800                |  |  |
| Becear( 36x250)                     | 9,000    | 10,000   | 19,000                |  |  |
| Bord( 70x40)                        | 2,800    | 4,000    | 6,800                 |  |  |
| othears                             | 34,800   | 14,200   | 49,000                |  |  |
| Total                               | 60,000   | 50,000   | 1,10,000              |  |  |