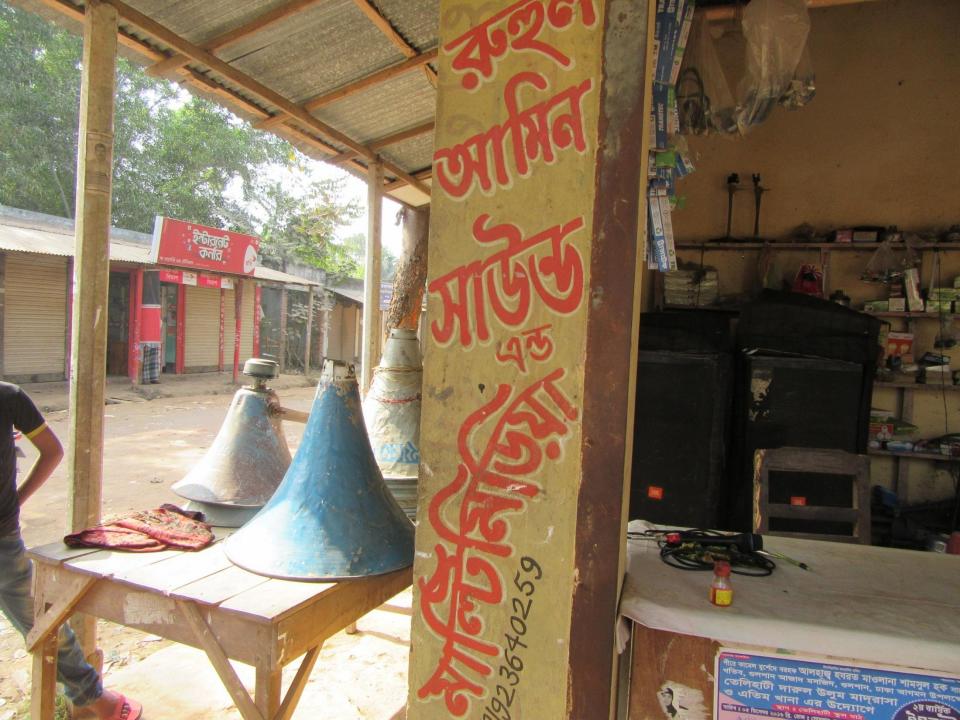

#### **Proposed NU Business Name: SOUROV MALTIMIDEA**

Project identification and prepared by: Md:Anarul, Mawna Unit, Gajipur

Project verified by Md. Rafiqul Islam

| Brief Bio of The Proposed Nobin Udyokta                                                                        |        |                                                                                                                                                                                         |  |  |
|----------------------------------------------------------------------------------------------------------------|--------|-----------------------------------------------------------------------------------------------------------------------------------------------------------------------------------------|--|--|
| Name                                                                                                           | :      | MD:RUHUL AMIN                                                                                                                                                                           |  |  |
| Age                                                                                                            | :      | 02-03-1988(28 Years)                                                                                                                                                                    |  |  |
| Education, till to date                                                                                        | :      | Class Eight                                                                                                                                                                             |  |  |
| Marital status                                                                                                 | :      | Married                                                                                                                                                                                 |  |  |
| Children                                                                                                       | :      | 1 Son 1 Daughter                                                                                                                                                                        |  |  |
| No. of siblings:                                                                                               | :      | 5 Brather 4 Sister                                                                                                                                                                      |  |  |
| Address                                                                                                        | :      | Vill: Telihati P.O: Telihati , P.S: Sreepur, Dist: Gazipur                                                                                                                              |  |  |
| Parent's and GB related Info (i) Who is GB member (ii) Mother's name (iii) Father's name (iv) GB member's info |        | Mother Father  MST:SUFIYA KHATUN  HAJROT ALI  Branch: Tengra Sreepur, Centre # 14(Female),  Member ID: 2412/1, Group No: 02  Member since: 25/03/2001 (12 Years)  First loan: BDT 5,000 |  |  |
| Further Information: (v) Who pays GB loan installment                                                          | <br> : | Existing Loan: BDT 30,000, Outstanding loan:                                                                                                                                            |  |  |
| (vi) Mobile lady                                                                                               | :      | -<br>  No                                                                                                                                                                               |  |  |
| (vii) Grameen Education Loan                                                                                   | :      | No                                                                                                                                                                                      |  |  |
| (viii) Any other loan like GB,<br>BRAC ASA etc                                                                 | :      | No                                                                                                                                                                                      |  |  |

| Proposed Nobin Udyokta Business Info              |   |                                                                                                                                                                                                                                                                                                                                                                                                                        |  |  |
|---------------------------------------------------|---|------------------------------------------------------------------------------------------------------------------------------------------------------------------------------------------------------------------------------------------------------------------------------------------------------------------------------------------------------------------------------------------------------------------------|--|--|
| Business Name                                     | : | SOUROV MALTIMIDEA                                                                                                                                                                                                                                                                                                                                                                                                      |  |  |
| Location                                          | : | Telihati bazar,                                                                                                                                                                                                                                                                                                                                                                                                        |  |  |
| Total Investment in BDT                           | : | BDT 1,70,000/-                                                                                                                                                                                                                                                                                                                                                                                                         |  |  |
| Financing                                         | : | Self BDT 1,20,000/-(from existing business) 71% Required Investment BDT 50,000/-(as equity) 29%                                                                                                                                                                                                                                                                                                                        |  |  |
| Present salary/drawings from business (estimates) | : | BDT 4,000/-                                                                                                                                                                                                                                                                                                                                                                                                            |  |  |
| Proposed Salary                                   | : | BDT 4,000/-                                                                                                                                                                                                                                                                                                                                                                                                            |  |  |
| Size of shop                                      | : | 10ft x 08ft= 80 square ft                                                                                                                                                                                                                                                                                                                                                                                              |  |  |
| Security of the shop                              | : | -                                                                                                                                                                                                                                                                                                                                                                                                                      |  |  |
| Implementation                                    | : | <ul> <li>The business is planned to be scaled up by investment in existing goods like; mike, sound system, tayer, tube, etc.</li> <li>Average 15% gain on sale.</li> <li>The business is operating by entrepreneur. Existing no employees. After getting equity fund 1 employ will be appointed.</li> <li>The shop is rented.</li> <li>Collects goods from Mawna.</li> <li>Agreed grace period is 3 months.</li> </ul> |  |  |