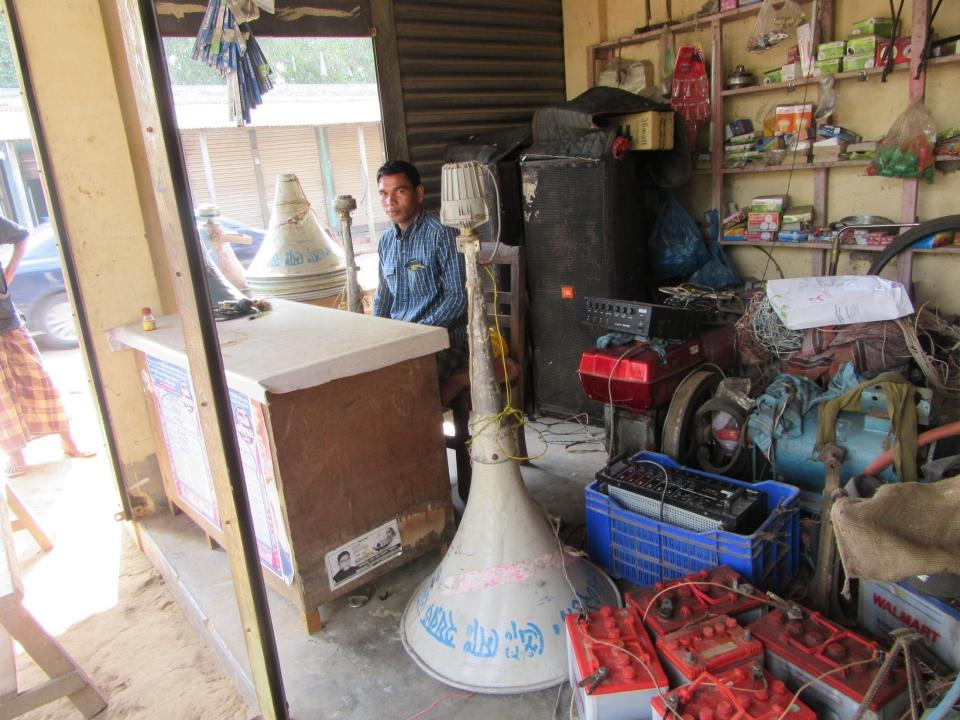

| Proposed Nobin Udyokta Business Info              |   |                                                                                                                                                                                                                                                                                                                                                                                                                        |  |  |
|---------------------------------------------------|---|------------------------------------------------------------------------------------------------------------------------------------------------------------------------------------------------------------------------------------------------------------------------------------------------------------------------------------------------------------------------------------------------------------------------|--|--|
| Business Name                                     | : | SOUROV MALTIMIDEA                                                                                                                                                                                                                                                                                                                                                                                                      |  |  |
| Location                                          | : | Telihati bazar,                                                                                                                                                                                                                                                                                                                                                                                                        |  |  |
| Total Investment in BDT                           | : | BDT 1,70,000/-                                                                                                                                                                                                                                                                                                                                                                                                         |  |  |
| Financing                                         | : | Self BDT 1,20,000/-(from existing business) 71% Required Investment BDT 50,000/-(as equity) 29%                                                                                                                                                                                                                                                                                                                        |  |  |
| Present salary/drawings from business (estimates) | : | BDT 4,000/-                                                                                                                                                                                                                                                                                                                                                                                                            |  |  |
| Proposed Salary                                   | : | BDT 4,000/-                                                                                                                                                                                                                                                                                                                                                                                                            |  |  |
| Size of shop                                      | : | 10ft x 08ft= 80 square ft                                                                                                                                                                                                                                                                                                                                                                                              |  |  |
| Security of the shop                              | : | -                                                                                                                                                                                                                                                                                                                                                                                                                      |  |  |
| Implementation                                    | : | <ul> <li>The business is planned to be scaled up by investment in existing goods like; mike, sound system, tayer, tube, etc.</li> <li>Average 15% gain on sale.</li> <li>The business is operating by entrepreneur. Existing no employees. After getting equity fund 1 employ will be appointed.</li> <li>The shop is rented.</li> <li>Collects goods from Mawna.</li> <li>Agreed grace period is 3 months.</li> </ul> |  |  |

| Investment Breakdown    |          |          |                       |  |  |
|-------------------------|----------|----------|-----------------------|--|--|
| Particulars             | Existing | Proposed | <b>Proposed Total</b> |  |  |
| Mike( 10x6000)          | 60,000   | 30,000   | 90,000                |  |  |
| Sound System (01x50000) | 50,000   | 0        | 50,000                |  |  |
| Tire (07 x250)          | 1,750    | 2,500    | 4,200                 |  |  |
| Tube(03 x350)           | 1,620    | 0        | 1,620                 |  |  |
| Others                  | 6,630    | 17,500   | 43,760                |  |  |
| Total                   | 1,20,000 | 50,000   | 1,70,000              |  |  |