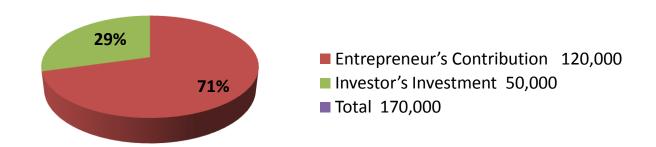

| Proposed Nobin Udyokta Business Info              |   |                                                                                                                                                                                                                                                                                                                                                                                                                        |  |  |
|---------------------------------------------------|---|------------------------------------------------------------------------------------------------------------------------------------------------------------------------------------------------------------------------------------------------------------------------------------------------------------------------------------------------------------------------------------------------------------------------|--|--|
| Business Name                                     | : | SOUROV MALTIMIDEA                                                                                                                                                                                                                                                                                                                                                                                                      |  |  |
| Location                                          | : | Telihati bazar,                                                                                                                                                                                                                                                                                                                                                                                                        |  |  |
| Total Investment in BDT                           | : | BDT 1,70,000/-                                                                                                                                                                                                                                                                                                                                                                                                         |  |  |
| Financing                                         | : | Self BDT 1,20,000/-(from existing business) 71% Required Investment BDT 50,000/-(as equity) 29%                                                                                                                                                                                                                                                                                                                        |  |  |
| Present salary/drawings from business (estimates) | : | BDT 4,000/-                                                                                                                                                                                                                                                                                                                                                                                                            |  |  |
| Proposed Salary                                   | : | BDT 4,000/-                                                                                                                                                                                                                                                                                                                                                                                                            |  |  |
| Size of shop                                      | : | 10ft x 08ft= 80 square ft                                                                                                                                                                                                                                                                                                                                                                                              |  |  |
| Security of the shop                              | : | -                                                                                                                                                                                                                                                                                                                                                                                                                      |  |  |
| Implementation                                    | : | <ul> <li>The business is planned to be scaled up by investment in existing goods like; mike, sound system, tayer, tube, etc.</li> <li>Average 15% gain on sale.</li> <li>The business is operating by entrepreneur. Existing no employees. After getting equity fund 1 employ will be appointed.</li> <li>The shop is rented.</li> <li>Collects goods from Mawna.</li> <li>Agreed grace period is 3 months.</li> </ul> |  |  |