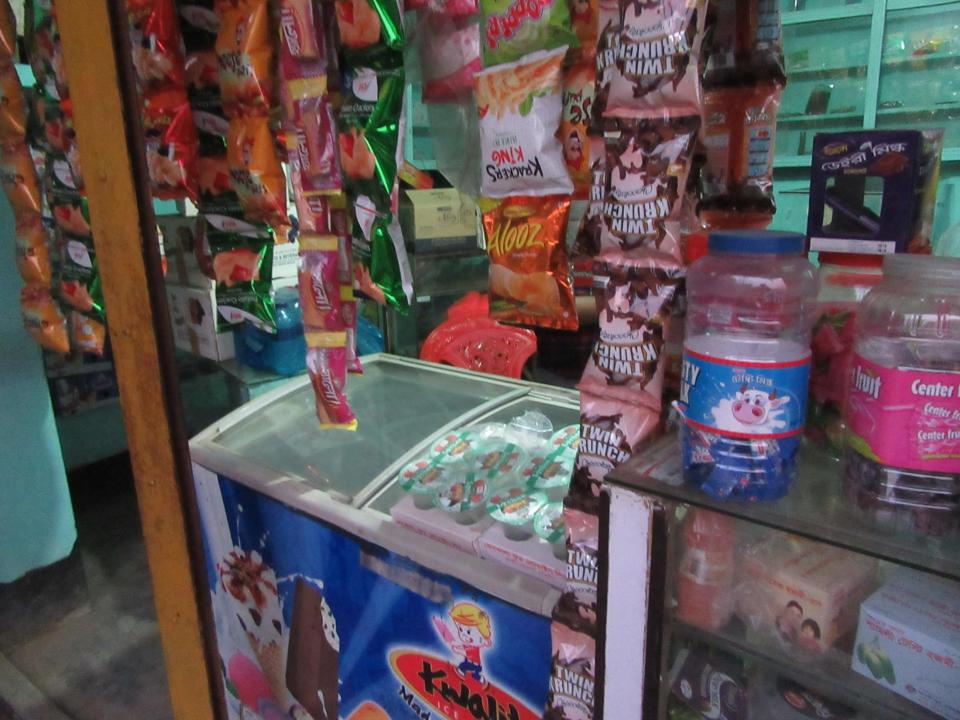

| Proposed Nobin Udyokta Business Info              |   |                                                                                                                                                                                                                                                                                                                                                                                                                                  |  |  |  |
|---------------------------------------------------|---|----------------------------------------------------------------------------------------------------------------------------------------------------------------------------------------------------------------------------------------------------------------------------------------------------------------------------------------------------------------------------------------------------------------------------------|--|--|--|
| Business Name                                     | : | VAI VAI GENEREL STORE                                                                                                                                                                                                                                                                                                                                                                                                            |  |  |  |
| Location                                          | : | Mawna Bazar,Sreepur Gajipur                                                                                                                                                                                                                                                                                                                                                                                                      |  |  |  |
| Total Investment in BDT                           | : | BDT 70,000/-                                                                                                                                                                                                                                                                                                                                                                                                                     |  |  |  |
| Financing                                         | : | Self BDT 20,000/-(from existing business) 29% Required Investment BDT 50,000/-(as equity) 71%                                                                                                                                                                                                                                                                                                                                    |  |  |  |
| Present salary/drawings from business (estimates) | : | BDT 4,000/-                                                                                                                                                                                                                                                                                                                                                                                                                      |  |  |  |
| Proposed Salary                                   | : | BDT 4,000/-                                                                                                                                                                                                                                                                                                                                                                                                                      |  |  |  |
| Size of shop                                      | : | 10 ft x 10 ft= 100square ft                                                                                                                                                                                                                                                                                                                                                                                                      |  |  |  |
| Implementation                                    | • | <ul> <li>The business is planned to be scaled up by investment in existing goods like; Biscut, Chips, Logens, Ice-crim etc.</li> <li>Average 15% gain on sale.</li> <li>The business is operating by entrepreneur. Existing No employee. After getting equity fund 1 employee will be appointed.</li> <li>The shop is rented.</li> <li>Collects goods from Mawna Chourasta.</li> <li>Agreed grace period is 3 months.</li> </ul> |  |  |  |

| Existing Business (BDT)              |       |         |           |  |  |  |  |
|--------------------------------------|-------|---------|-----------|--|--|--|--|
| Particular                           | Daily | Monthly | Yearly    |  |  |  |  |
| Revenue (sales)                      |       |         |           |  |  |  |  |
| Biscut,Chips,Logens,Ice-crim etc.    | 2,500 | 75,000  | 9,00,0000 |  |  |  |  |
| Total Sales (A)                      | 2,500 | 75,000  | 9,00,0000 |  |  |  |  |
| Less. Variable Expense               |       |         |           |  |  |  |  |
| Biscut, Chips, Logens, Ice-crim etc. | 2,125 | 63,750  | 7,65,000  |  |  |  |  |
| Total variable Expense (B)           | 2,125 | 63,750  | 7,65,000  |  |  |  |  |
| Contribution Margin (CM) [C=(A-B)    | 3,75  | 11,250  | 1,35,000  |  |  |  |  |
| Less. Fixed Expense                  |       |         |           |  |  |  |  |
| Rent                                 |       | 1,000   | 12,000    |  |  |  |  |
| Electricity bill                     |       | 4,00    | 4,800     |  |  |  |  |
| Transportation                       |       | 3,00    | 3,600     |  |  |  |  |
| Salary (self)                        |       | 4,000   | 48,000    |  |  |  |  |
| Entertainment                        |       | 2,00    | 2,400     |  |  |  |  |
| Mobile Bill                          |       | 3,00    | 3,600     |  |  |  |  |
| Total fixed Cost (D)                 |       | 6,200   | 74,400    |  |  |  |  |
| Net Profit (E) [C-D)                 |       | 5,050   | 60,600    |  |  |  |  |

| Investment Breakdown |          |          |                |  |  |  |
|----------------------|----------|----------|----------------|--|--|--|
| Particulars          | Existing | Proposed | Proposed Total |  |  |  |
| Biscuit (170x15)     | 2550     | 4500     | 7050           |  |  |  |
| Chips(150x15)        | 1500     | 2000     | 3500           |  |  |  |
| Logens (15x150)      | 2250     | 3000     | 5250           |  |  |  |
| lce cream            | 1750     | -        | 1750           |  |  |  |
| Soft Drinks(2x550)   | 1100     | -        | 1100           |  |  |  |
| Papers               | -        | 14000    | 14000          |  |  |  |
| Others               | 10850    | 26500    |                |  |  |  |
| Total                | 20,000   | 50,000   | 70,000         |  |  |  |