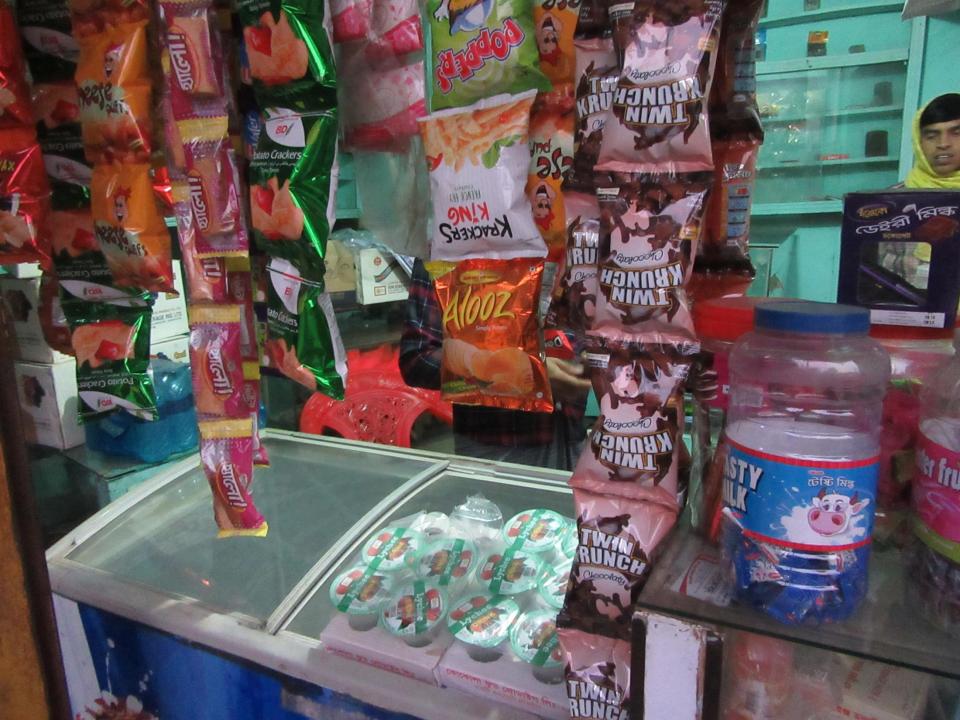

| Proposed Nobin Udyokta Business Info              |   |                                                                                                                                                                                                                                                                                                                                                                                                                                  |  |  |  |
|---------------------------------------------------|---|----------------------------------------------------------------------------------------------------------------------------------------------------------------------------------------------------------------------------------------------------------------------------------------------------------------------------------------------------------------------------------------------------------------------------------|--|--|--|
| Business Name                                     | : | VAI VAI GENEREL STORE                                                                                                                                                                                                                                                                                                                                                                                                            |  |  |  |
| Location                                          | : | Mawna Bazar,Sreepur Gajipur                                                                                                                                                                                                                                                                                                                                                                                                      |  |  |  |
| Total Investment in BDT                           | : | BDT 70,000/-                                                                                                                                                                                                                                                                                                                                                                                                                     |  |  |  |
| Financing                                         | : | Self BDT 20,000/-(from existing business) 29% Required Investment BDT 50,000/-(as equity) 71%                                                                                                                                                                                                                                                                                                                                    |  |  |  |
| Present salary/drawings from business (estimates) | : | BDT 4,000/-                                                                                                                                                                                                                                                                                                                                                                                                                      |  |  |  |
| Proposed Salary                                   | : | BDT 4,000/-                                                                                                                                                                                                                                                                                                                                                                                                                      |  |  |  |
| Size of shop                                      | : | 10 ft x 10 ft= 100square ft                                                                                                                                                                                                                                                                                                                                                                                                      |  |  |  |
| Implementation                                    | • | <ul> <li>The business is planned to be scaled up by investment in existing goods like; Biscut, Chips, Logens, Ice-crim etc.</li> <li>Average 15% gain on sale.</li> <li>The business is operating by entrepreneur. Existing No employee. After getting equity fund 1 employee will be appointed.</li> <li>The shop is rented.</li> <li>Collects goods from Mawna Chourasta.</li> <li>Agreed grace period is 3 months.</li> </ul> |  |  |  |

# Pictures

পৌর ফরম-২৬

🔲 ব্যবসার ধরণ