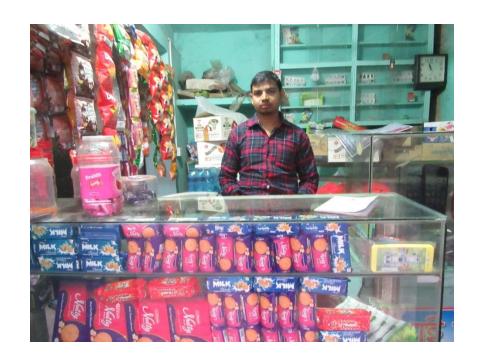

| Proposed Nobin Udyokta Business Info              |   |                                                                                                                                                                                                                                                                                                                                                                                                                                  |  |  |  |
|---------------------------------------------------|---|----------------------------------------------------------------------------------------------------------------------------------------------------------------------------------------------------------------------------------------------------------------------------------------------------------------------------------------------------------------------------------------------------------------------------------|--|--|--|
| Business Name                                     | : | VAI VAI GENEREL STORE                                                                                                                                                                                                                                                                                                                                                                                                            |  |  |  |
| Location                                          | : | Mawna Bazar,Sreepur Gajipur                                                                                                                                                                                                                                                                                                                                                                                                      |  |  |  |
| Total Investment in BDT                           | : | BDT 70,000/-                                                                                                                                                                                                                                                                                                                                                                                                                     |  |  |  |
| Financing                                         | : | Self BDT 20,000/-(from existing business) 29% Required Investment BDT 50,000/-(as equity) 71%                                                                                                                                                                                                                                                                                                                                    |  |  |  |
| Present salary/drawings from business (estimates) | : | BDT 4,000/-                                                                                                                                                                                                                                                                                                                                                                                                                      |  |  |  |
| Proposed Salary                                   | : | BDT 4,000/-                                                                                                                                                                                                                                                                                                                                                                                                                      |  |  |  |
| Size of shop                                      | : | 10 ft x 10 ft= 100square ft                                                                                                                                                                                                                                                                                                                                                                                                      |  |  |  |
| Implementation                                    | • | <ul> <li>The business is planned to be scaled up by investment in existing goods like; Biscut, Chips, Logens, Ice-crim etc.</li> <li>Average 15% gain on sale.</li> <li>The business is operating by entrepreneur. Existing No employee. After getting equity fund 1 employee will be appointed.</li> <li>The shop is rented.</li> <li>Collects goods from Mawna Chourasta.</li> <li>Agreed grace period is 3 months.</li> </ul> |  |  |  |

# Pictures

পৌর ফরম-২৬

🔲 ব্যবসার ধরণ