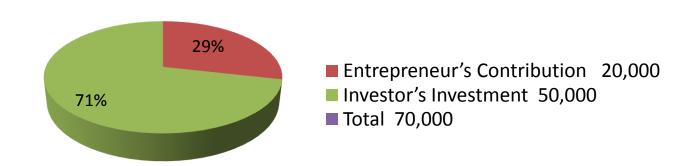

| Proposed Nobin Udyokta Business Info              |   |                                                                                                                                                                                                                                                                                                                                                                                                                                  |  |  |  |
|---------------------------------------------------|---|----------------------------------------------------------------------------------------------------------------------------------------------------------------------------------------------------------------------------------------------------------------------------------------------------------------------------------------------------------------------------------------------------------------------------------|--|--|--|
| Business Name                                     | : | VAI VAI GENEREL STORE                                                                                                                                                                                                                                                                                                                                                                                                            |  |  |  |
| Location                                          | : | Mawna Bazar,Sreepur Gajipur                                                                                                                                                                                                                                                                                                                                                                                                      |  |  |  |
| Total Investment in BDT                           | : | BDT 70,000/-                                                                                                                                                                                                                                                                                                                                                                                                                     |  |  |  |
| Financing                                         | : | Self BDT 20,000/-(from existing business) 29% Required Investment BDT 50,000/-(as equity) 71%                                                                                                                                                                                                                                                                                                                                    |  |  |  |
| Present salary/drawings from business (estimates) | : | BDT 4,000/-                                                                                                                                                                                                                                                                                                                                                                                                                      |  |  |  |
| Proposed Salary                                   | : | BDT 4,000/-                                                                                                                                                                                                                                                                                                                                                                                                                      |  |  |  |
| Size of shop                                      | : | 10 ft x 10 ft= 100square ft                                                                                                                                                                                                                                                                                                                                                                                                      |  |  |  |
| Implementation                                    | • | <ul> <li>The business is planned to be scaled up by investment in existing goods like; Biscut, Chips, Logens, Ice-crim etc.</li> <li>Average 15% gain on sale.</li> <li>The business is operating by entrepreneur. Existing No employee. After getting equity fund 1 employee will be appointed.</li> <li>The shop is rented.</li> <li>Collects goods from Mawna Chourasta.</li> <li>Agreed grace period is 3 months.</li> </ul> |  |  |  |