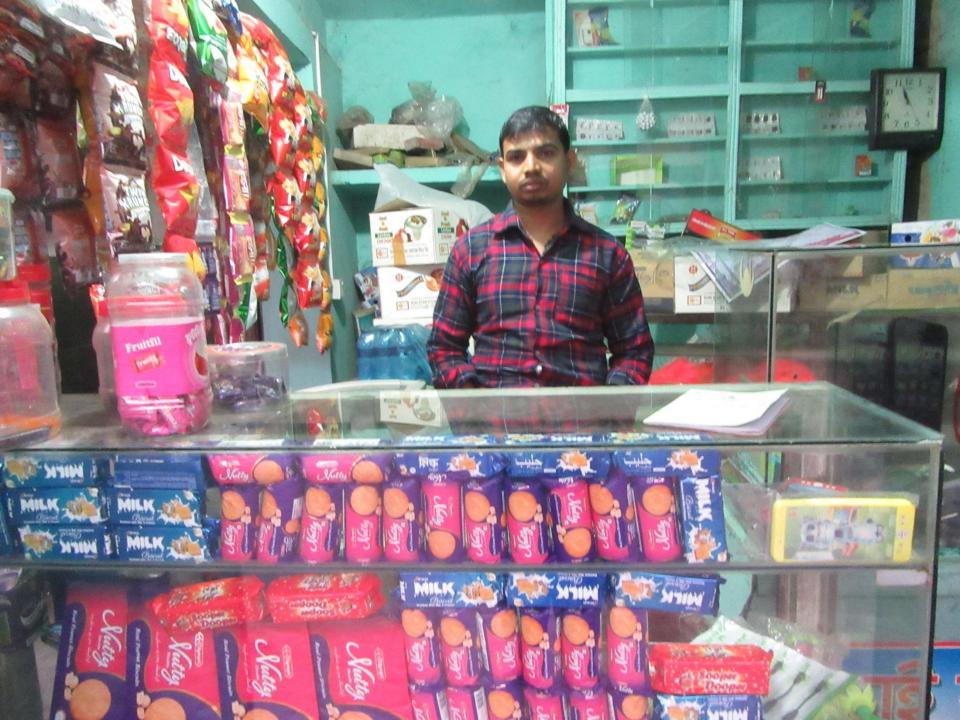

| Proposed Nobin Udyokta Business Info              |   |                                                                                                                                                                                                                                                                                                                                                                                                                                  |  |  |  |
|---------------------------------------------------|---|----------------------------------------------------------------------------------------------------------------------------------------------------------------------------------------------------------------------------------------------------------------------------------------------------------------------------------------------------------------------------------------------------------------------------------|--|--|--|
| Business Name                                     | : | VAI VAI GENEREL STORE                                                                                                                                                                                                                                                                                                                                                                                                            |  |  |  |
| Location                                          | : | Mawna Bazar,Sreepur Gajipur                                                                                                                                                                                                                                                                                                                                                                                                      |  |  |  |
| Total Investment in BDT                           | : | BDT 70,000/-                                                                                                                                                                                                                                                                                                                                                                                                                     |  |  |  |
| Financing                                         | : | Self BDT 20,000/-(from existing business) 29% Required Investment BDT 50,000/-(as equity) 71%                                                                                                                                                                                                                                                                                                                                    |  |  |  |
| Present salary/drawings from business (estimates) | : | BDT 4,000/-                                                                                                                                                                                                                                                                                                                                                                                                                      |  |  |  |
| Proposed Salary                                   | : | BDT 4,000/-                                                                                                                                                                                                                                                                                                                                                                                                                      |  |  |  |
| Size of shop                                      | : | 10 ft x 10 ft= 100square ft                                                                                                                                                                                                                                                                                                                                                                                                      |  |  |  |
| Implementation                                    | • | <ul> <li>The business is planned to be scaled up by investment in existing goods like; Biscut, Chips, Logens, Ice-crim etc.</li> <li>Average 15% gain on sale.</li> <li>The business is operating by entrepreneur. Existing No employee. After getting equity fund 1 employee will be appointed.</li> <li>The shop is rented.</li> <li>Collects goods from Mawna Chourasta.</li> <li>Agreed grace period is 3 months.</li> </ul> |  |  |  |

# Pictures

পৌর ফরম-২৬

🔲 ব্যবসার ধরণ