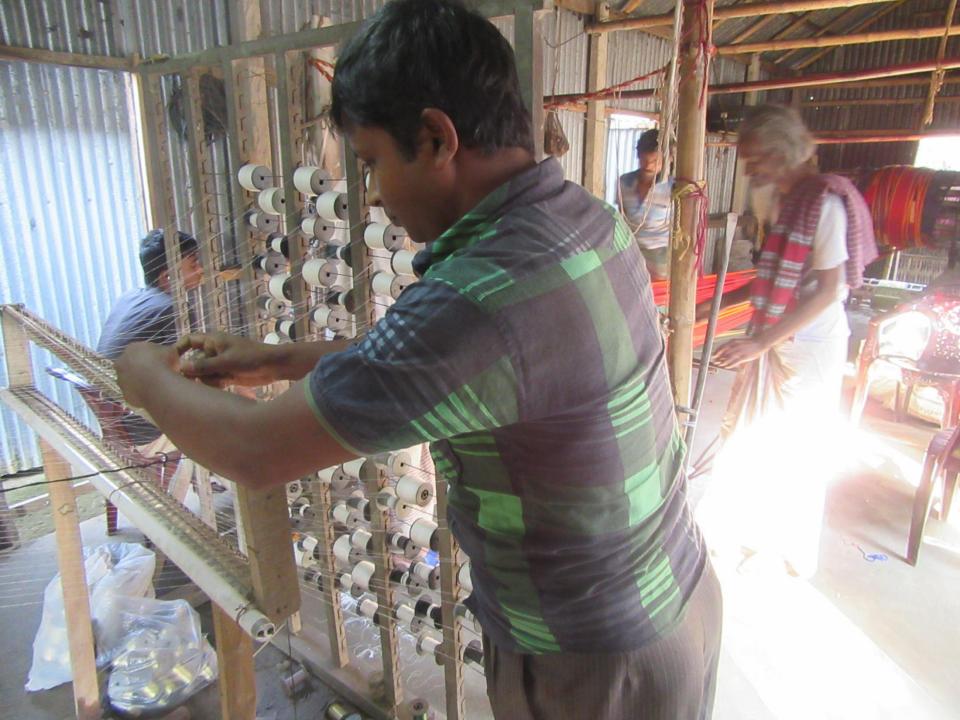

| Proposed Nobin Udyokta Business Info                 |   |                                                                                                                                                                                                                                                                                                                                                                                                                        |  |  |  |
|------------------------------------------------------|---|------------------------------------------------------------------------------------------------------------------------------------------------------------------------------------------------------------------------------------------------------------------------------------------------------------------------------------------------------------------------------------------------------------------------|--|--|--|
| Business Name                                        | : | RENU SHUTA GHOR                                                                                                                                                                                                                                                                                                                                                                                                        |  |  |  |
| Location                                             | : | Berabuchnia, Delduar, Tangail                                                                                                                                                                                                                                                                                                                                                                                          |  |  |  |
| Total Investment in BDT                              | : | BDT 285,000/-                                                                                                                                                                                                                                                                                                                                                                                                          |  |  |  |
| Financing                                            | : | Self BDT 235,000/-(from existing business) 82%                                                                                                                                                                                                                                                                                                                                                                         |  |  |  |
|                                                      |   | Required Investment BDT 50,000/-(as equity) 18%                                                                                                                                                                                                                                                                                                                                                                        |  |  |  |
| Present salary/drawings<br>from business (estimates) | : | BDT 7,500/-                                                                                                                                                                                                                                                                                                                                                                                                            |  |  |  |
| Proposed Salary                                      | : | BDT 7,500/-                                                                                                                                                                                                                                                                                                                                                                                                            |  |  |  |
| Size of shop                                         | : | 45 ft x 15 ft = 675 Square ft                                                                                                                                                                                                                                                                                                                                                                                          |  |  |  |
| Implementation                                       | : | <ul> <li>The business is planned to be scaled up by investment in existing goods; like thread etc.</li> <li>Monthly production of thread is 32 Bundle.</li> <li>Selling price of each Bundle is BDT 10,600.</li> <li>The business is operating by entrepreneur himself. Existing 3 artisans.</li> <li>The factory is owned.</li> <li>Collects goods from Tangail.</li> <li>Agreed grace period is 3 months.</li> </ul> |  |  |  |