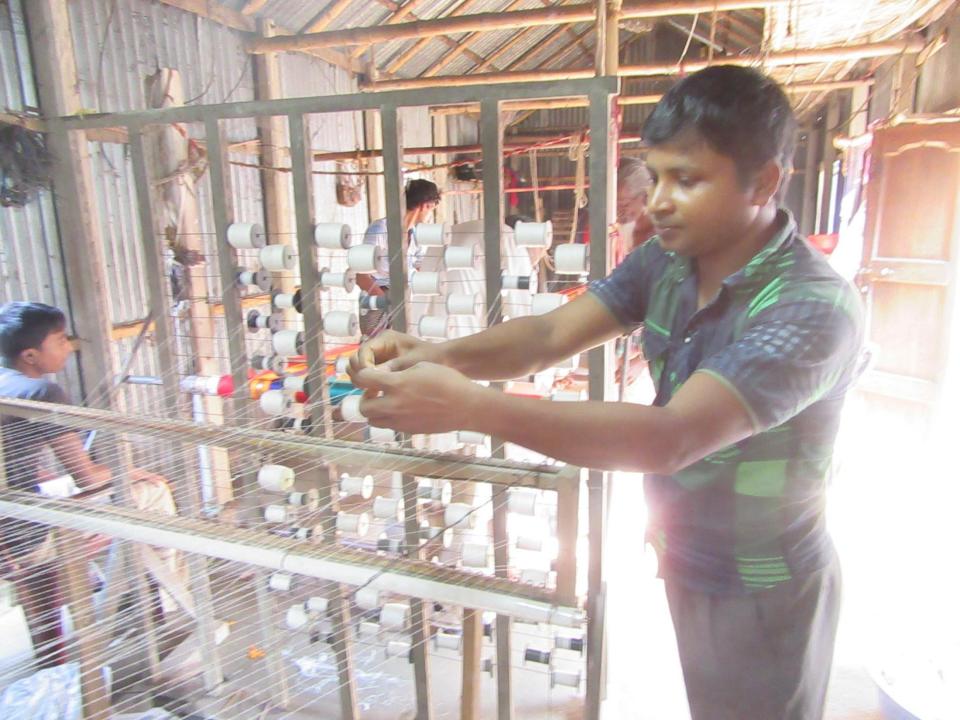

| Proposed Nobin Udyokta Business Info                 |   |                                                                                                                                                                                                                                                                                                                                                                                                                        |  |  |  |
|------------------------------------------------------|---|------------------------------------------------------------------------------------------------------------------------------------------------------------------------------------------------------------------------------------------------------------------------------------------------------------------------------------------------------------------------------------------------------------------------|--|--|--|
| Business Name                                        | : | RENU SHUTA GHOR                                                                                                                                                                                                                                                                                                                                                                                                        |  |  |  |
| Location                                             | : | Berabuchnia, Delduar, Tangail                                                                                                                                                                                                                                                                                                                                                                                          |  |  |  |
| Total Investment in BDT                              | : | BDT 285,000/-                                                                                                                                                                                                                                                                                                                                                                                                          |  |  |  |
| Financing                                            | : | Self BDT 235,000/-(from existing business) 82%                                                                                                                                                                                                                                                                                                                                                                         |  |  |  |
|                                                      |   | Required Investment BDT 50,000/-(as equity) 18%                                                                                                                                                                                                                                                                                                                                                                        |  |  |  |
| Present salary/drawings<br>from business (estimates) | : | BDT 7,500/-                                                                                                                                                                                                                                                                                                                                                                                                            |  |  |  |
| Proposed Salary                                      | : | BDT 7,500/-                                                                                                                                                                                                                                                                                                                                                                                                            |  |  |  |
| Size of shop                                         | : | 45 ft x 15 ft = 675 Square ft                                                                                                                                                                                                                                                                                                                                                                                          |  |  |  |
| Implementation                                       | : | <ul> <li>The business is planned to be scaled up by investment in existing goods; like thread etc.</li> <li>Monthly production of thread is 32 Bundle.</li> <li>Selling price of each Bundle is BDT 10,600.</li> <li>The business is operating by entrepreneur himself. Existing 3 artisans.</li> <li>The factory is owned.</li> <li>Collects goods from Tangail.</li> <li>Agreed grace period is 3 months.</li> </ul> |  |  |  |