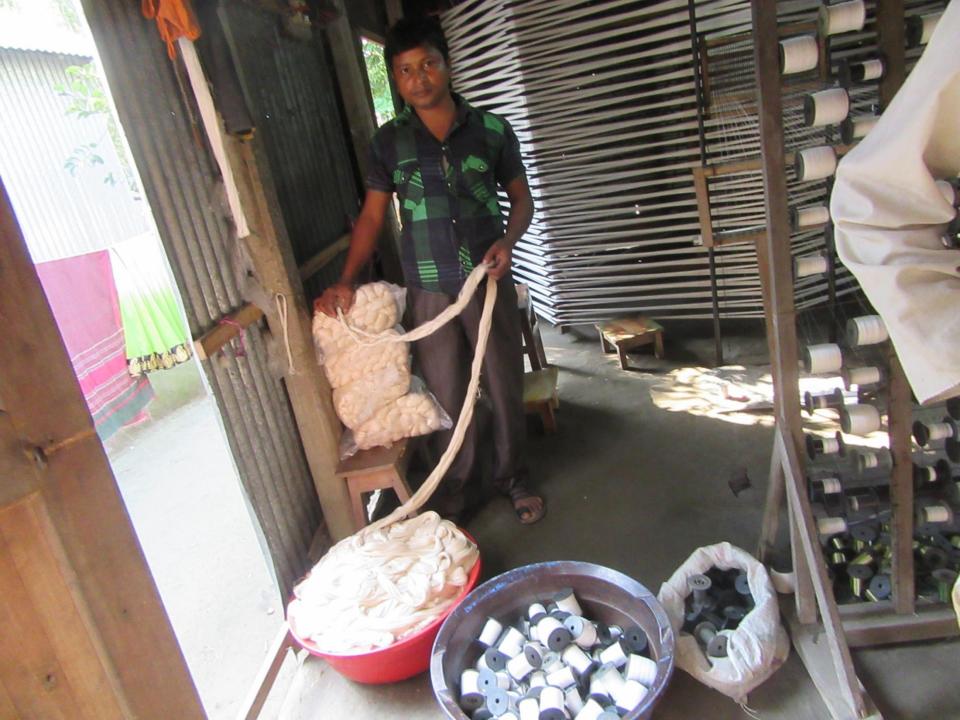

| Proposed Nobin Udyokta Business Info                 |   |                                                                                                                                                                                                                                                                                                                                                                                                                        |  |  |  |
|------------------------------------------------------|---|------------------------------------------------------------------------------------------------------------------------------------------------------------------------------------------------------------------------------------------------------------------------------------------------------------------------------------------------------------------------------------------------------------------------|--|--|--|
| Business Name                                        | : | RENU SHUTA GHOR                                                                                                                                                                                                                                                                                                                                                                                                        |  |  |  |
| Location                                             | : | Berabuchnia, Delduar, Tangail                                                                                                                                                                                                                                                                                                                                                                                          |  |  |  |
| Total Investment in BDT                              | : | BDT 285,000/-                                                                                                                                                                                                                                                                                                                                                                                                          |  |  |  |
| Financing                                            | : | Self BDT 235,000/-(from existing business) 82%                                                                                                                                                                                                                                                                                                                                                                         |  |  |  |
|                                                      |   | Required Investment BDT 50,000/-(as equity) 18%                                                                                                                                                                                                                                                                                                                                                                        |  |  |  |
| Present salary/drawings<br>from business (estimates) | : | BDT 7,500/-                                                                                                                                                                                                                                                                                                                                                                                                            |  |  |  |
| Proposed Salary                                      | : | BDT 7,500/-                                                                                                                                                                                                                                                                                                                                                                                                            |  |  |  |
| Size of shop                                         | : | 45 ft x 15 ft = 675 Square ft                                                                                                                                                                                                                                                                                                                                                                                          |  |  |  |
| Implementation                                       | : | <ul> <li>The business is planned to be scaled up by investment in existing goods; like thread etc.</li> <li>Monthly production of thread is 32 Bundle.</li> <li>Selling price of each Bundle is BDT 10,600.</li> <li>The business is operating by entrepreneur himself. Existing 3 artisans.</li> <li>The factory is owned.</li> <li>Collects goods from Tangail.</li> <li>Agreed grace period is 3 months.</li> </ul> |  |  |  |