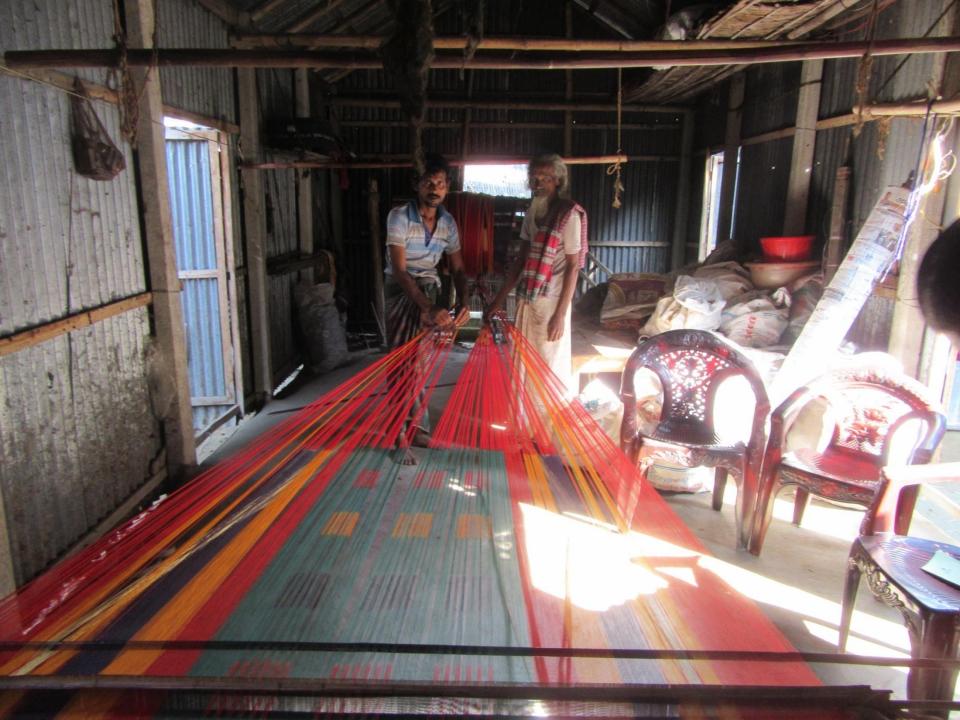

| Proposed Nobin Udyokta Business Info                 |   |                                                                                                                                                                                                                                                                                                                                                                                                                        |  |  |  |
|------------------------------------------------------|---|------------------------------------------------------------------------------------------------------------------------------------------------------------------------------------------------------------------------------------------------------------------------------------------------------------------------------------------------------------------------------------------------------------------------|--|--|--|
| Business Name                                        | : | RENU SHUTA GHOR                                                                                                                                                                                                                                                                                                                                                                                                        |  |  |  |
| Location                                             | : | Berabuchnia, Delduar, Tangail                                                                                                                                                                                                                                                                                                                                                                                          |  |  |  |
| Total Investment in BDT                              | : | BDT 285,000/-                                                                                                                                                                                                                                                                                                                                                                                                          |  |  |  |
| Financing                                            | : | Self BDT 235,000/-(from existing business) 82%                                                                                                                                                                                                                                                                                                                                                                         |  |  |  |
|                                                      |   | Required Investment BDT 50,000/-(as equity) 18%                                                                                                                                                                                                                                                                                                                                                                        |  |  |  |
| Present salary/drawings<br>from business (estimates) | : | BDT 7,500/-                                                                                                                                                                                                                                                                                                                                                                                                            |  |  |  |
| Proposed Salary                                      | : | BDT 7,500/-                                                                                                                                                                                                                                                                                                                                                                                                            |  |  |  |
| Size of shop                                         | : | 45 ft x 15 ft = 675 Square ft                                                                                                                                                                                                                                                                                                                                                                                          |  |  |  |
| Implementation                                       | : | <ul> <li>The business is planned to be scaled up by investment in existing goods; like thread etc.</li> <li>Monthly production of thread is 32 Bundle.</li> <li>Selling price of each Bundle is BDT 10,600.</li> <li>The business is operating by entrepreneur himself. Existing 3 artisans.</li> <li>The factory is owned.</li> <li>Collects goods from Tangail.</li> <li>Agreed grace period is 3 months.</li> </ul> |  |  |  |