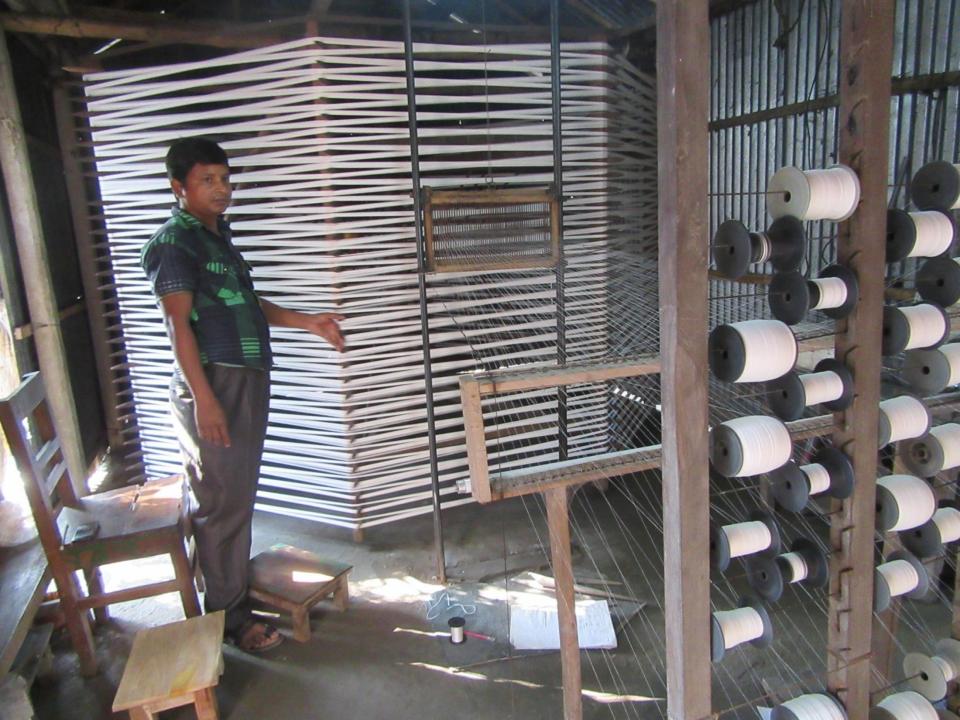

| Proposed Nobin Udyokta Business Info                 |   |                                                                                                                                                                                                                                                                                                                                                                                                                        |  |  |  |
|------------------------------------------------------|---|------------------------------------------------------------------------------------------------------------------------------------------------------------------------------------------------------------------------------------------------------------------------------------------------------------------------------------------------------------------------------------------------------------------------|--|--|--|
| Business Name                                        | : | RENU SHUTA GHOR                                                                                                                                                                                                                                                                                                                                                                                                        |  |  |  |
| Location                                             | : | Berabuchnia, Delduar, Tangail                                                                                                                                                                                                                                                                                                                                                                                          |  |  |  |
| Total Investment in BDT                              | : | BDT 285,000/-                                                                                                                                                                                                                                                                                                                                                                                                          |  |  |  |
| Financing                                            | : | Self BDT 235,000/-(from existing business) 82%                                                                                                                                                                                                                                                                                                                                                                         |  |  |  |
|                                                      |   | Required Investment BDT 50,000/-(as equity) 18%                                                                                                                                                                                                                                                                                                                                                                        |  |  |  |
| Present salary/drawings<br>from business (estimates) | : | BDT 7,500/-                                                                                                                                                                                                                                                                                                                                                                                                            |  |  |  |
| Proposed Salary                                      | : | BDT 7,500/-                                                                                                                                                                                                                                                                                                                                                                                                            |  |  |  |
| Size of shop                                         | : | 45 ft x 15 ft = 675 Square ft                                                                                                                                                                                                                                                                                                                                                                                          |  |  |  |
| Implementation                                       | : | <ul> <li>The business is planned to be scaled up by investment in existing goods; like thread etc.</li> <li>Monthly production of thread is 32 Bundle.</li> <li>Selling price of each Bundle is BDT 10,600.</li> <li>The business is operating by entrepreneur himself. Existing 3 artisans.</li> <li>The factory is owned.</li> <li>Collects goods from Tangail.</li> <li>Agreed grace period is 3 months.</li> </ul> |  |  |  |