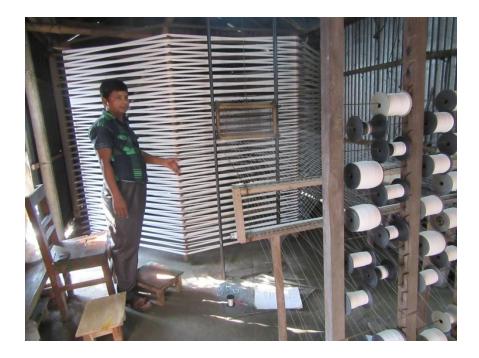

| Proposed Nobin Udyokta Business Info                 |   |                                                                                                                                                                                                                                                                                                                                                                                                                        |  |  |  |
|------------------------------------------------------|---|------------------------------------------------------------------------------------------------------------------------------------------------------------------------------------------------------------------------------------------------------------------------------------------------------------------------------------------------------------------------------------------------------------------------|--|--|--|
| Business Name                                        | : | RENU SHUTA GHOR                                                                                                                                                                                                                                                                                                                                                                                                        |  |  |  |
| Location                                             | : | Berabuchnia, Delduar, Tangail                                                                                                                                                                                                                                                                                                                                                                                          |  |  |  |
| Total Investment in BDT                              | : | BDT 285,000/-                                                                                                                                                                                                                                                                                                                                                                                                          |  |  |  |
| Financing                                            | : | Self BDT 235,000/-(from existing business) 82%                                                                                                                                                                                                                                                                                                                                                                         |  |  |  |
|                                                      |   | Required Investment BDT 50,000/-(as equity) 18%                                                                                                                                                                                                                                                                                                                                                                        |  |  |  |
| Present salary/drawings<br>from business (estimates) | : | BDT 7,500/-                                                                                                                                                                                                                                                                                                                                                                                                            |  |  |  |
| Proposed Salary                                      | : | BDT 7,500/-                                                                                                                                                                                                                                                                                                                                                                                                            |  |  |  |
| Size of shop                                         | : | 45 ft x 15 ft = 675 Square ft                                                                                                                                                                                                                                                                                                                                                                                          |  |  |  |
| Implementation                                       | : | <ul> <li>The business is planned to be scaled up by investment in existing goods; like thread etc.</li> <li>Monthly production of thread is 32 Bundle.</li> <li>Selling price of each Bundle is BDT 10,600.</li> <li>The business is operating by entrepreneur himself. Existing 3 artisans.</li> <li>The factory is owned.</li> <li>Collects goods from Tangail.</li> <li>Agreed grace period is 3 months.</li> </ul> |  |  |  |