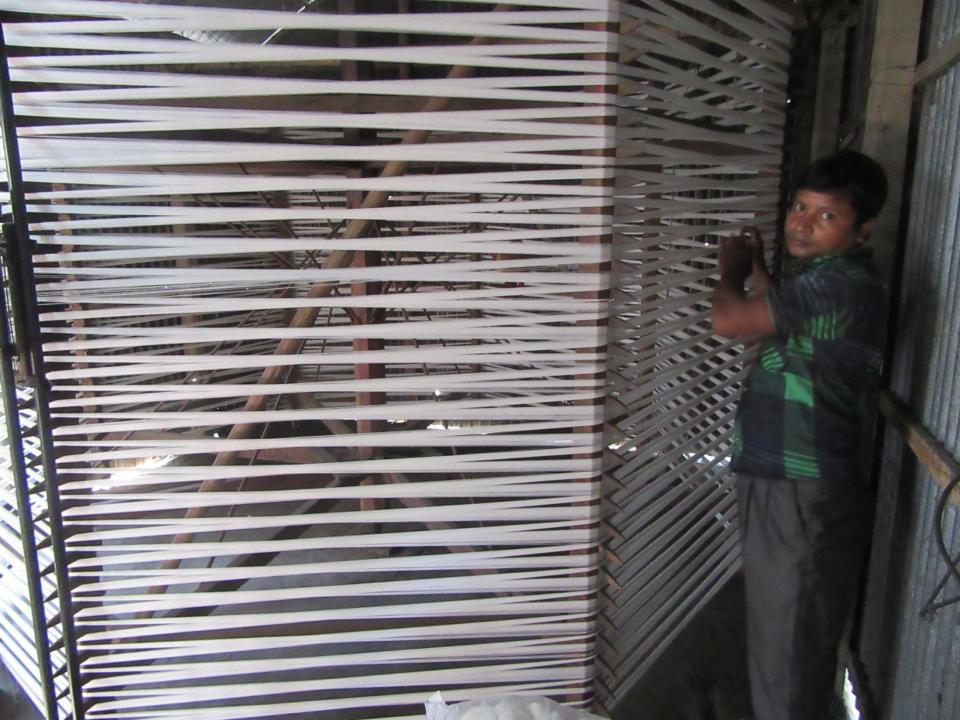

| Proposed Nobin Udyokta Business Info                 |   |                                                                                                                                                                                                                                                                                                                                                                                                                        |  |  |  |
|------------------------------------------------------|---|------------------------------------------------------------------------------------------------------------------------------------------------------------------------------------------------------------------------------------------------------------------------------------------------------------------------------------------------------------------------------------------------------------------------|--|--|--|
| Business Name                                        | : | RENU SHUTA GHOR                                                                                                                                                                                                                                                                                                                                                                                                        |  |  |  |
| Location                                             | : | Berabuchnia, Delduar, Tangail                                                                                                                                                                                                                                                                                                                                                                                          |  |  |  |
| Total Investment in BDT                              | : | BDT 285,000/-                                                                                                                                                                                                                                                                                                                                                                                                          |  |  |  |
| Financing                                            | : | Self BDT 235,000/-(from existing business) 82%                                                                                                                                                                                                                                                                                                                                                                         |  |  |  |
|                                                      |   | Required Investment BDT 50,000/-(as equity) 18%                                                                                                                                                                                                                                                                                                                                                                        |  |  |  |
| Present salary/drawings<br>from business (estimates) | : | BDT 7,500/-                                                                                                                                                                                                                                                                                                                                                                                                            |  |  |  |
| Proposed Salary                                      | : | BDT 7,500/-                                                                                                                                                                                                                                                                                                                                                                                                            |  |  |  |
| Size of shop                                         | : | 45 ft x 15 ft = 675 Square ft                                                                                                                                                                                                                                                                                                                                                                                          |  |  |  |
| Implementation                                       | : | <ul> <li>The business is planned to be scaled up by investment in existing goods; like thread etc.</li> <li>Monthly production of thread is 32 Bundle.</li> <li>Selling price of each Bundle is BDT 10,600.</li> <li>The business is operating by entrepreneur himself. Existing 3 artisans.</li> <li>The factory is owned.</li> <li>Collects goods from Tangail.</li> <li>Agreed grace period is 3 months.</li> </ul> |  |  |  |