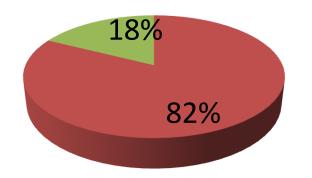

| Proposed Nobin Udyokta Business Info                 |   |                                                                                                                                                                                                                                                                                                                                                                                                                        |  |  |  |
|------------------------------------------------------|---|------------------------------------------------------------------------------------------------------------------------------------------------------------------------------------------------------------------------------------------------------------------------------------------------------------------------------------------------------------------------------------------------------------------------|--|--|--|
| Business Name                                        | : | RENU SHUTA GHOR                                                                                                                                                                                                                                                                                                                                                                                                        |  |  |  |
| Location                                             | : | Berabuchnia, Delduar, Tangail                                                                                                                                                                                                                                                                                                                                                                                          |  |  |  |
| Total Investment in BDT                              | : | BDT 285,000/-                                                                                                                                                                                                                                                                                                                                                                                                          |  |  |  |
| Financing                                            | : | Self BDT 235,000/-(from existing business) 82%                                                                                                                                                                                                                                                                                                                                                                         |  |  |  |
|                                                      |   | Required Investment BDT 50,000/-(as equity) 18%                                                                                                                                                                                                                                                                                                                                                                        |  |  |  |
| Present salary/drawings<br>from business (estimates) | : | BDT 7,500/-                                                                                                                                                                                                                                                                                                                                                                                                            |  |  |  |
| Proposed Salary                                      | : | BDT 7,500/-                                                                                                                                                                                                                                                                                                                                                                                                            |  |  |  |
| Size of shop                                         | : | 45 ft x 15 ft = 675 Square ft                                                                                                                                                                                                                                                                                                                                                                                          |  |  |  |
| Implementation                                       | : | <ul> <li>The business is planned to be scaled up by investment in existing goods; like thread etc.</li> <li>Monthly production of thread is 32 Bundle.</li> <li>Selling price of each Bundle is BDT 10,600.</li> <li>The business is operating by entrepreneur himself. Existing 3 artisans.</li> <li>The factory is owned.</li> <li>Collects goods from Tangail.</li> <li>Agreed grace period is 3 months.</li> </ul> |  |  |  |