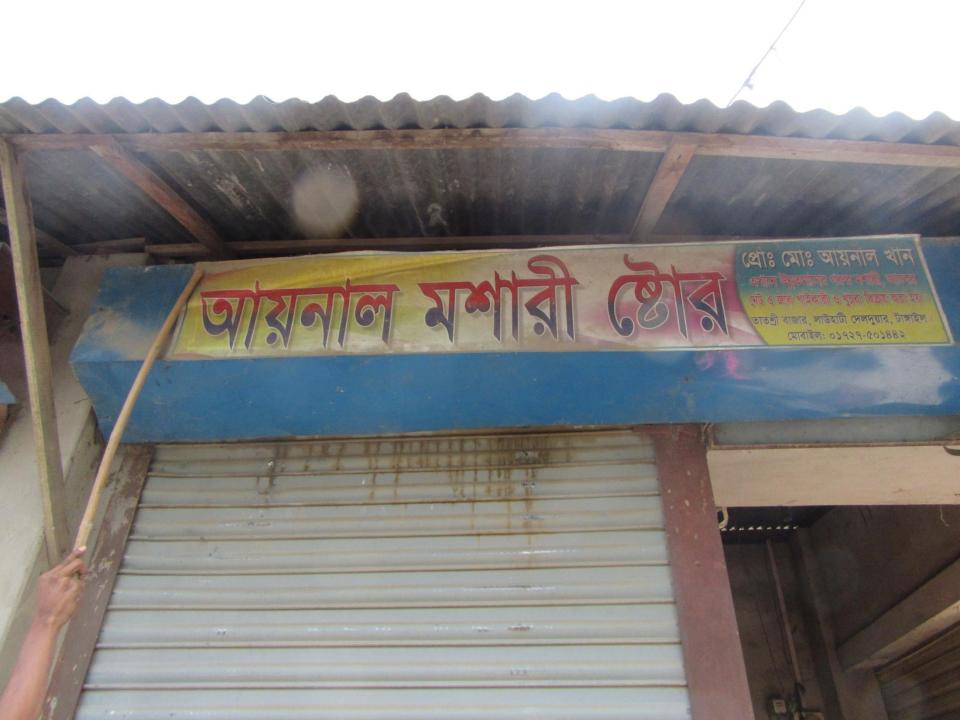

#### **Proposed NU Business Name: AYNAL STORE**

Project identification and prepared by: Md.Mozammel haque ,

Jamurki Unit Tangail

Project verified by: MD. Mizanur Rahaman Patoyari

| Brief Bio of The Proposed Nobin Udyokta                                                                                                         |         |                                                                                                                                                                                                       |  |  |  |
|-------------------------------------------------------------------------------------------------------------------------------------------------|---------|-------------------------------------------------------------------------------------------------------------------------------------------------------------------------------------------------------|--|--|--|
| Name                                                                                                                                            | :       | MD:AYNAL KHAN                                                                                                                                                                                         |  |  |  |
| Age                                                                                                                                             | :       | 08/05/1982 (34 Years)                                                                                                                                                                                 |  |  |  |
| Education, till to date                                                                                                                         | :       | Class Nine                                                                                                                                                                                            |  |  |  |
| Marital status                                                                                                                                  | :       | Married                                                                                                                                                                                               |  |  |  |
| Children                                                                                                                                        | :       | 1 Son , 3 Doughter                                                                                                                                                                                    |  |  |  |
| No. of siblings:                                                                                                                                | :       | 5 Brother                                                                                                                                                                                             |  |  |  |
| Address                                                                                                                                         | :       | Vill: Tatoshrsri P.O: Lawhati P.S: Delduyar, Dist: Tangail.                                                                                                                                           |  |  |  |
| Parent's and GB related Info (i) Who is GB member (ii) Mother's name (iii) Father's name (iv) GB member's info                                  | : : : : | Mother Father  RAZIA BAGUM  LET. LAL KHAN  Branch: Lawhat, Delduyar Centre # 41 (Female),  Member ID: 3164, Group No: 06  Member since: 15/10/1997 To 14/06/2004 (07 Years)  First loan: BDT 3,000 /- |  |  |  |
| Further Information: (v) Who pays GB loan installment (vi) Mobile lady (vii) Grameen Education Loan (viii) Any other loan like GB, BRAC ASA etc | :       | Outstanding loan: Nill Mother No No No                                                                                                                                                                |  |  |  |

| Proposed Nobin Udyokta Business Info              |   |                                                                                                                                                                                                                                                                                                                                                   |  |
|---------------------------------------------------|---|---------------------------------------------------------------------------------------------------------------------------------------------------------------------------------------------------------------------------------------------------------------------------------------------------------------------------------------------------|--|
| Business Name                                     | : | AYNAL STORE                                                                                                                                                                                                                                                                                                                                       |  |
| Location                                          | : | Tatoshrsri bazar ,Delduyar, Tangail                                                                                                                                                                                                                                                                                                               |  |
| Total Investment in BDT                           | : | BDT 205,000/-                                                                                                                                                                                                                                                                                                                                     |  |
| Financing                                         | : | Self BDT 125,000/- (from existing business) 61% Required Investment BDT 80,000/- (as equity) 39%                                                                                                                                                                                                                                                  |  |
| Present salary/drawings from business (estimates) | : | BDT 5,000                                                                                                                                                                                                                                                                                                                                         |  |
| Proposed Salary                                   | : | BDT 5,000                                                                                                                                                                                                                                                                                                                                         |  |
| Size of shop                                      | : | 20 ft x 12 ft= 240 square ft                                                                                                                                                                                                                                                                                                                      |  |
| Security of the shop                              | : | : Nill                                                                                                                                                                                                                                                                                                                                            |  |
| Implementation                                    | : | <ul> <li>The business is planned to be scaled up by investment in existing goods like; Net etc.</li> <li>Average 30% gain on sales.</li> <li>The business is operating by entrepreneur.</li> <li>Existing 3 employee.</li> <li>The shop is not Wonerd.</li> <li>Collects goods from Company.</li> <li>Agreed grace period is 3 months.</li> </ul> |  |

# Pictures