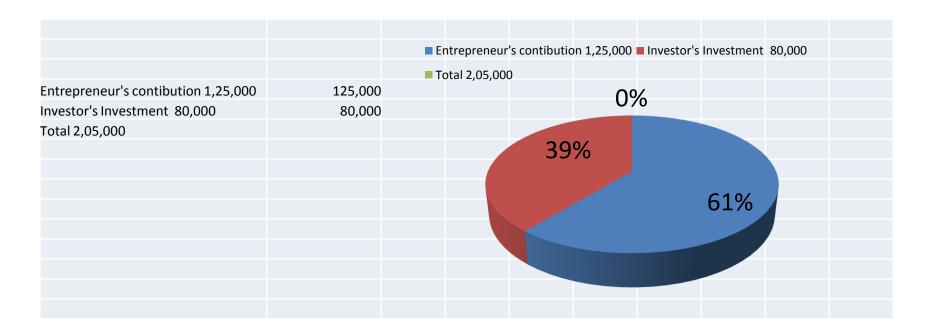

| Proposed Nobin Udyokta Business Info              |   |                                                                                                                                                                                                                                                                                                                                                   |  |
|---------------------------------------------------|---|---------------------------------------------------------------------------------------------------------------------------------------------------------------------------------------------------------------------------------------------------------------------------------------------------------------------------------------------------|--|
| Business Name                                     | : | AYNAL STORE                                                                                                                                                                                                                                                                                                                                       |  |
| Location                                          | : | Tatoshrsri bazar ,Delduyar, Tangail                                                                                                                                                                                                                                                                                                               |  |
| Total Investment in BDT                           | : | BDT 205,000/-                                                                                                                                                                                                                                                                                                                                     |  |
| Financing                                         | : | Self BDT 125,000/- (from existing business) 61% Required Investment BDT 80,000/- (as equity) 39%                                                                                                                                                                                                                                                  |  |
| Present salary/drawings from business (estimates) | : | BDT 5,000                                                                                                                                                                                                                                                                                                                                         |  |
| Proposed Salary                                   | : | BDT 5,000                                                                                                                                                                                                                                                                                                                                         |  |
| Size of shop                                      | : | 20 ft x 12 ft= 240 square ft                                                                                                                                                                                                                                                                                                                      |  |
| Security of the shop                              | : | : Nill                                                                                                                                                                                                                                                                                                                                            |  |
| Implementation                                    | : | <ul> <li>The business is planned to be scaled up by investment in existing goods like; Net etc.</li> <li>Average 30% gain on sales.</li> <li>The business is operating by entrepreneur.</li> <li>Existing 3 employee.</li> <li>The shop is not Wonerd.</li> <li>Collects goods from Company.</li> <li>Agreed grace period is 3 months.</li> </ul> |  |