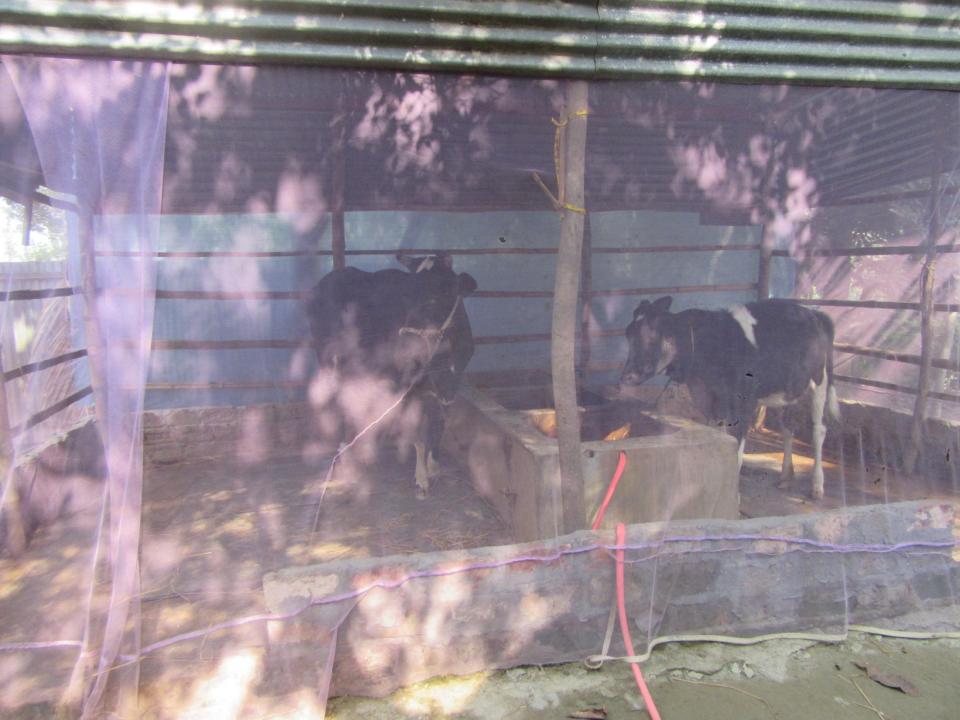

| Proposed Nobin Udyokta Business Info              |   |                                                                                                                                                                                                                                                                      |  |
|---------------------------------------------------|---|----------------------------------------------------------------------------------------------------------------------------------------------------------------------------------------------------------------------------------------------------------------------|--|
| Business Name                                     | : | MAMUN DAIRY FIRM                                                                                                                                                                                                                                                     |  |
| Location                                          | : | Alachipur ,Delduyar, Tangail                                                                                                                                                                                                                                         |  |
| Total Investment in BDT                           | : | BDT 600,000/-                                                                                                                                                                                                                                                        |  |
| Financing                                         | : | Self BDT 500,000/- (from existing business) 83 % Required Investment BDT 100,000/- (as equity) 17%                                                                                                                                                                   |  |
| Present salary/drawings from business (estimates) | : | BDT 5,000                                                                                                                                                                                                                                                            |  |
| Proposed Salary                                   | : | BDT 5,000                                                                                                                                                                                                                                                            |  |
| Size of shop                                      | : | 15 ft x 10 ft= 150 square ft                                                                                                                                                                                                                                         |  |
| Security of the shop                              | : | : Nill                                                                                                                                                                                                                                                               |  |
| Implementation                                    | : | <ul> <li>The business is planned to be scaled up by investment in existing goods like; Cow etc.</li> <li>The business is operating by entrepreneur.</li> <li>Existing no employee.</li> <li>The shop is Wonerd.</li> <li>Agreed grace period is 3 months.</li> </ul> |  |

| Investment Breakdown |    |          |          |   |          |                |
|----------------------|----|----------|----------|---|----------|----------------|
| Particulars          | Q  | Unit (P) | Existing | Q | Proposed | Proposed Total |
| Cow                  | 1  | 140000   | 140,000  | 1 | 100,000  | 240,000        |
| Basur                | 1  | 60000    | 60,000   | 0 | 0        | 60,000         |
| Kobotur              | 20 | 15000    | 300,000  | 0 | 0        | 300,000        |
| Total                |    |          | 500,000  |   | 100,000  | 600,000        |

# Pictures