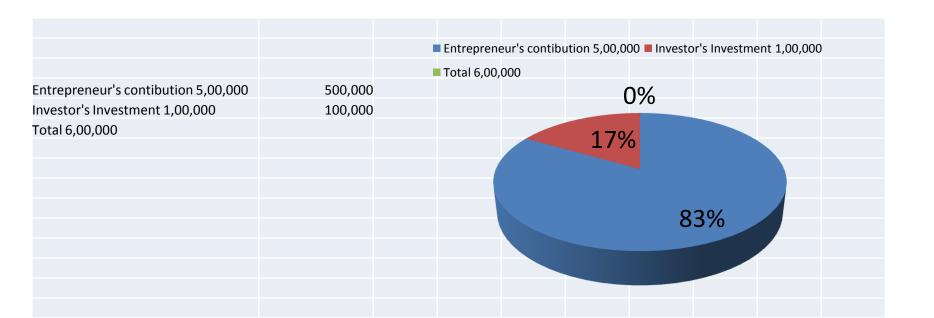

| Proposed Nobin Udyokta Business Info              |   |                                                                                                                                                                                                                                                                      |  |
|---------------------------------------------------|---|----------------------------------------------------------------------------------------------------------------------------------------------------------------------------------------------------------------------------------------------------------------------|--|
| Business Name                                     | : | MAMUN DAIRY FIRM                                                                                                                                                                                                                                                     |  |
| Location                                          | : | Alachipur ,Delduyar, Tangail                                                                                                                                                                                                                                         |  |
| Total Investment in BDT                           | : | BDT 600,000/-                                                                                                                                                                                                                                                        |  |
| Financing                                         | : | Self BDT 500,000/- (from existing business) 83 % Required Investment BDT 100,000/- (as equity) 17%                                                                                                                                                                   |  |
| Present salary/drawings from business (estimates) | : | BDT 5,000                                                                                                                                                                                                                                                            |  |
| Proposed Salary                                   | : | BDT 5,000                                                                                                                                                                                                                                                            |  |
| Size of shop                                      | : | 15 ft x 10 ft= 150 square ft                                                                                                                                                                                                                                         |  |
| Security of the shop                              | : | : Nill                                                                                                                                                                                                                                                               |  |
| Implementation                                    | : | <ul> <li>The business is planned to be scaled up by investment in existing goods like; Cow etc.</li> <li>The business is operating by entrepreneur.</li> <li>Existing no employee.</li> <li>The shop is Wonerd.</li> <li>Agreed grace period is 3 months.</li> </ul> |  |