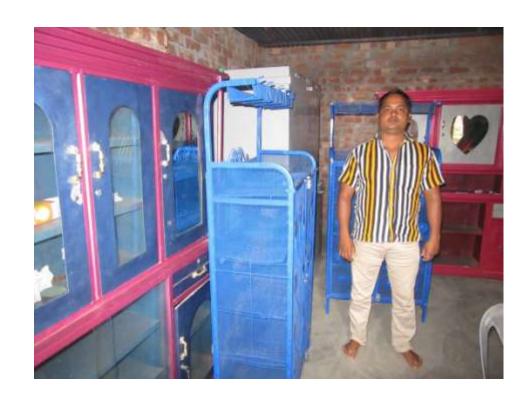

| Proposed Nobin Udyokta Business Info              |   |                                                 |  |
|---------------------------------------------------|---|-------------------------------------------------|--|
| Business Name                                     | : | MOW FURNITURE                                   |  |
| Location                                          | : | Jholmolia Baazar, Puthia, Rajshahi              |  |
| Total Investment in BDT                           | : | BDT 140,000/-                                   |  |
| Financing                                         | : | Self BDT 90,000/-(from existing business) 64%   |  |
|                                                   |   | Required Investment BDT 50,000/-(as equity) 36% |  |
| Present salary/drawings from business (estimates) | : | BDT 5,000/-                                     |  |
| Proposed Salary                                   | : | BDT 5,000/-                                     |  |
| Size of shop                                      | : | 50 ft x 100 ft= 5,000 square ft                 |  |
|                                                   |   |                                                 |  |

# Pictures