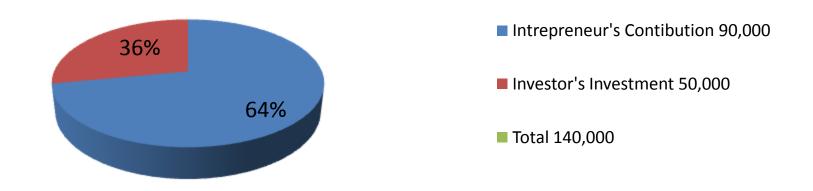

| Proposed Nobin Udyokta Business Info              |   |                                                 |  |
|---------------------------------------------------|---|-------------------------------------------------|--|
| Business Name                                     | : | MOW FURNITURE                                   |  |
| Location                                          | : | Jholmolia Baazar, Puthia, Rajshahi              |  |
| Total Investment in BDT                           | : | BDT 140,000/-                                   |  |
| Financing                                         | : | Self BDT 90,000/-(from existing business) 64%   |  |
|                                                   |   | Required Investment BDT 50,000/-(as equity) 36% |  |
| Present salary/drawings from business (estimates) | : | BDT 5,000/-                                     |  |
| Proposed Salary                                   | : | BDT 5,000/-                                     |  |
| Size of shop                                      | : | 50 ft x 100 ft= 5,000 square ft                 |  |
|                                                   |   |                                                 |  |

| Investment Breakdown |          |          |                       |  |  |
|----------------------|----------|----------|-----------------------|--|--|
| Particulars          | Existing | Proposed | <b>Proposed Total</b> |  |  |
| Khat(30x1,400)       | 42,000   |          | 42,000                |  |  |
| Chair(30x200)        | 6,000    |          | 6,000                 |  |  |
| Table (30x400)       | 12,000   |          | 12,000                |  |  |
| Shokesh (2x4,500)    | 9,000    |          | 9,000                 |  |  |
| Branch (12x300)      | 3,600    |          | 3,600                 |  |  |
| Shegun wood          |          | 20,000   | 20,000                |  |  |
| Kathal wood          |          | 20,000   | 20,000                |  |  |
| Mehogni wood         |          | 10,000   | 10,000                |  |  |
| Dore(10x1,200)       | 12,000   |          | 12,000                |  |  |
| Others               | 5,400    |          | 5,400                 |  |  |
| Total                | 90,000   | 50,000   | 140,000               |  |  |