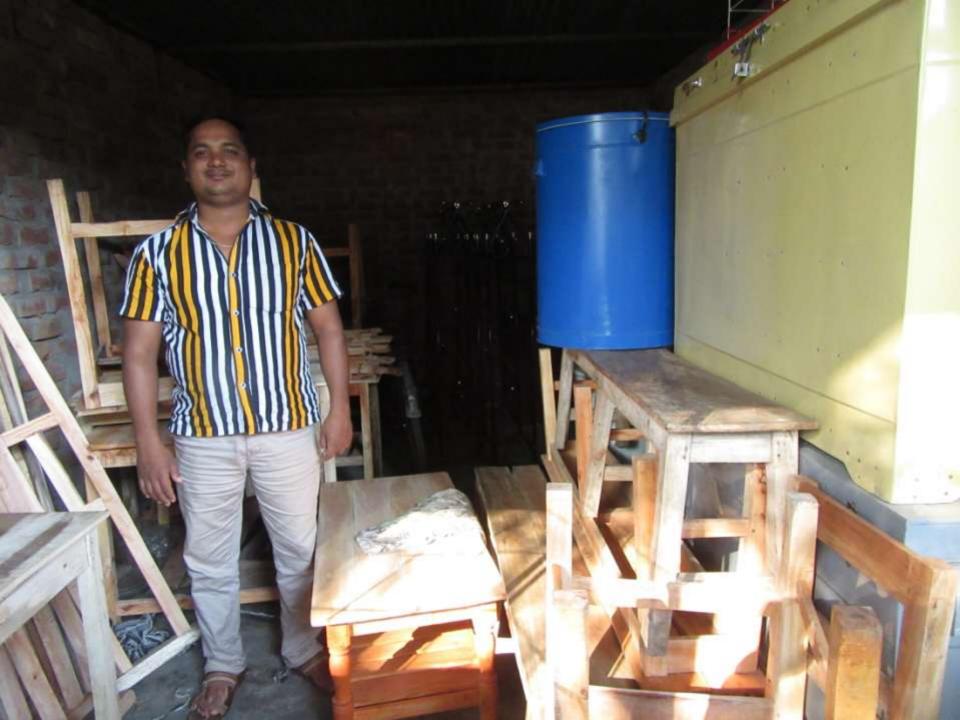

| Proposed Nobin Udyokta Business Info              |   |                                                 |  |
|---------------------------------------------------|---|-------------------------------------------------|--|
| Business Name                                     | : | MOW FURNITURE                                   |  |
| Location                                          | : | Jholmolia Baazar, Puthia, Rajshahi              |  |
| Total Investment in BDT                           | : | BDT 140,000/-                                   |  |
| Financing                                         | : | Self BDT 90,000/-(from existing business) 64%   |  |
|                                                   |   | Required Investment BDT 50,000/-(as equity) 36% |  |
| Present salary/drawings from business (estimates) | : | BDT 5,000/-                                     |  |
| Proposed Salary                                   | : | BDT 5,000/-                                     |  |
| Size of shop                                      | : | 50 ft x 100 ft= 5,000 square ft                 |  |
|                                                   |   |                                                 |  |

# Pictures