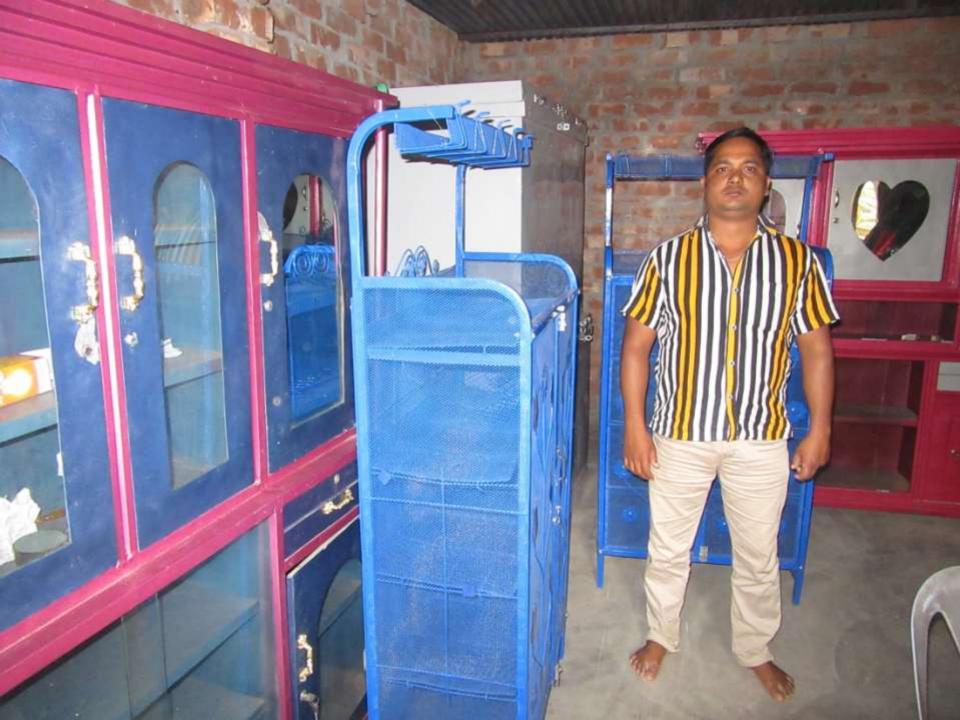

| Proposed Nobin Udyokta Business Info              |   |                                                 |  |
|---------------------------------------------------|---|-------------------------------------------------|--|
| Business Name                                     | : | MOW FURNITURE                                   |  |
| Location                                          | : | Jholmolia Baazar, Puthia, Rajshahi              |  |
| Total Investment in BDT                           | : | BDT 140,000/-                                   |  |
| Financing                                         | : | Self BDT 90,000/-(from existing business) 64%   |  |
|                                                   |   | Required Investment BDT 50,000/-(as equity) 36% |  |
| Present salary/drawings from business (estimates) | : | BDT 5,000/-                                     |  |
| Proposed Salary                                   | : | BDT 5,000/-                                     |  |
| Size of shop                                      | : | 50 ft x 100 ft= 5,000 square ft                 |  |
|                                                   |   |                                                 |  |

# Pictures