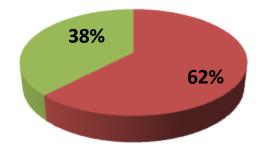

| Proposed Nobin Udyokta Business Info                 |    |                                                                                                                                                                                                                                                                                                                                                                                                |  |  |  |  |
|------------------------------------------------------|----|------------------------------------------------------------------------------------------------------------------------------------------------------------------------------------------------------------------------------------------------------------------------------------------------------------------------------------------------------------------------------------------------|--|--|--|--|
| Business Name                                        | :  | EMAZ VARAITI STORE                                                                                                                                                                                                                                                                                                                                                                             |  |  |  |  |
| Location                                             | :  | Hatgangopara, Bagmara, Rajshahi                                                                                                                                                                                                                                                                                                                                                                |  |  |  |  |
| Total Investment in BDT                              | :  | BDT 1,32,000/-                                                                                                                                                                                                                                                                                                                                                                                 |  |  |  |  |
| Financing                                            | :  | Self BDT 82,000/-(from existing business) 62%                                                                                                                                                                                                                                                                                                                                                  |  |  |  |  |
|                                                      | –′ | Required Investment BDT 50,000/-(as equity) 38%                                                                                                                                                                                                                                                                                                                                                |  |  |  |  |
| Present salary/drawings<br>from business (estimates) | :  | BDT 5,000/-                                                                                                                                                                                                                                                                                                                                                                                    |  |  |  |  |
| Proposed Salary                                      | :  | BDT 5,000/-                                                                                                                                                                                                                                                                                                                                                                                    |  |  |  |  |
| Size of shop                                         | :  | 10 ft x 8 ft =80 sft                                                                                                                                                                                                                                                                                                                                                                           |  |  |  |  |
| Implementation                                       | :  | <ul> <li>The business is planned to be scaled up by investment in existing; Modi item etc.</li> <li>Average 20% gain on sale.</li> <li>The business is operating by entrepreneur. Existing No employees. After getting equity fund no employee will be appointed.</li> <li>The shop is No Rent</li> <li>Collects goods from Hatgangopara.</li> <li>Agreed grace period is 3 months.</li> </ul> |  |  |  |  |