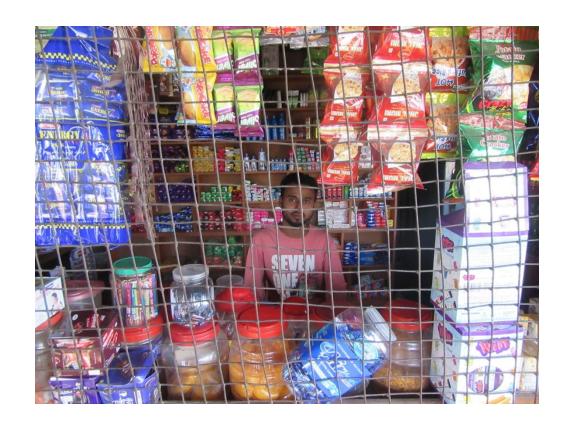

#### Proposed NU Business Name: NASIR ENTERPRIES



Project identification and prepared by: Md. Mohiuddin Rubel

Project verified by: Mizanur Rahman Patwary



| Brief Bio of The Proposed Nobin Udyokta                                                                        |                                              |                                                                                                                                                                                 |  |
|----------------------------------------------------------------------------------------------------------------|----------------------------------------------|---------------------------------------------------------------------------------------------------------------------------------------------------------------------------------|--|
| Na