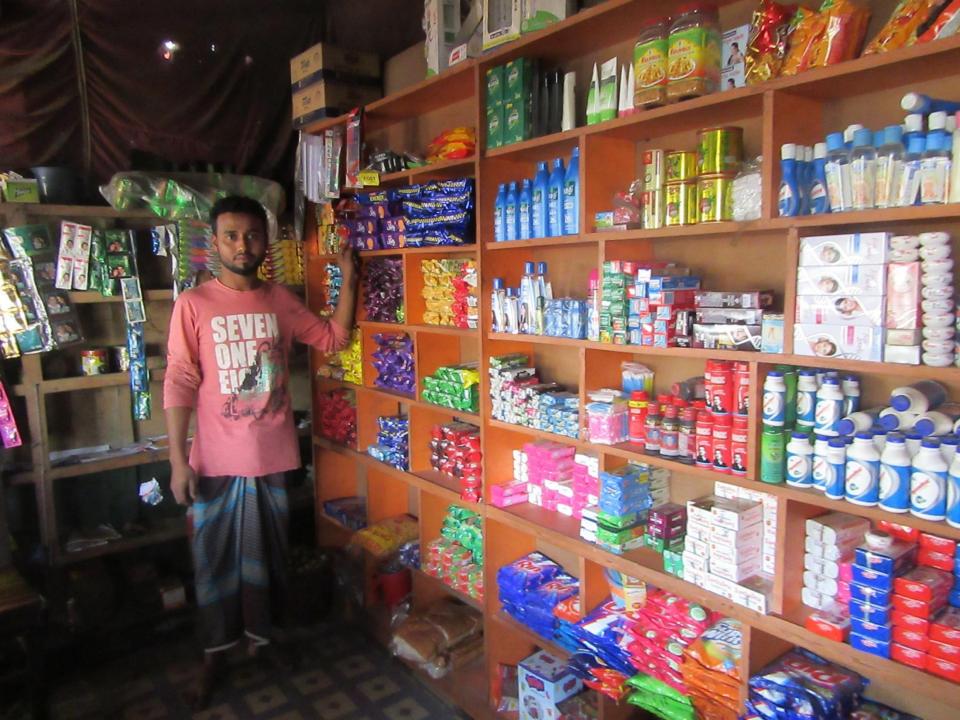

| Proposed Nobin Udyokta Business Info              |   |                                                                                                                                                                                                                                                                                                                                                                                                                                  |  |  |
|---------------------------------------------------|---|----------------------------------------------------------------------------------------------------------------------------------------------------------------------------------------------------------------------------------------------------------------------------------------------------------------------------------------------------------------------------------------------------------------------------------|--|--|
| Business Name                                     | : | NASIR ENTERPRISE                                                                                                                                                                                                                                                                                                                                                                                                                 |  |  |
| Location                                          | : | Kodomtoli, Ghatail, Tangail.                                                                                                                                                                                                                                                                                                                                                                                                     |  |  |
| Total Investment in BDT                           | : | BDT 115,000                                                                                                                                                                                                                                                                                                                                                                                                                      |  |  |
| Financing                                         | : | Self BDT 65,000(from existing business) 77% Required Investment BDT 50,000(as equity) 23%                                                                                                                                                                                                                                                                                                                                        |  |  |
| Present salary/drawings from business (estimates) | : | BDT 5,000 Taka.                                                                                                                                                                                                                                                                                                                                                                                                                  |  |  |
| Proposed Salary                                   | : | BDT 5,000 Taka.                                                                                                                                                                                                                                                                                                                                                                                                                  |  |  |
| Size of shop                                      | : | 15 ft x 18 ft= 270 Square ft                                                                                                                                                                                                                                                                                                                                                                                                     |  |  |
| Security of the shop                              | : | Nill                                                                                                                                                                                                                                                                                                                                                                                                                             |  |  |
| Implementation                                    | : | <ul> <li>The business is planned to be scaled up by investment in existing goods like; Soft Drinks, Biscuit, cosmetics, soap Item, parachut oil, Washing Powder, Etc.</li> <li>Average 15% gain on sale.</li> <li>The business is operating by entrepreneur. Existing No Employee.</li> <li>The shop is Enterpreneur</li> <li>Collects goods from Kodomtoli, Ghatail Bazar.</li> <li>Agreed grace period is 3 months.</li> </ul> |  |  |

# Pictures