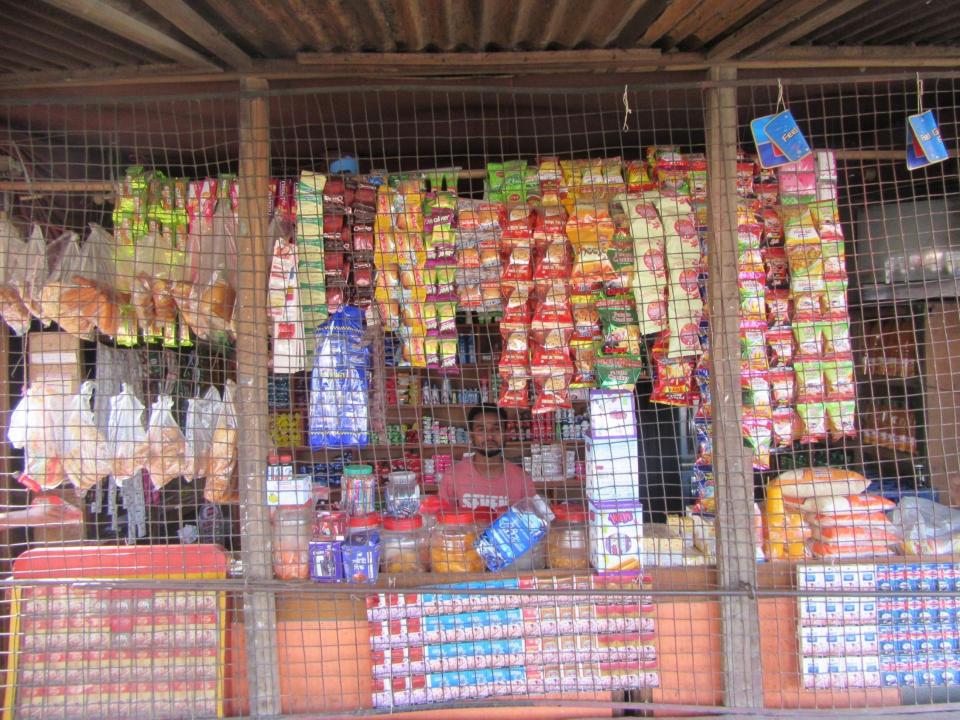

| Proposed Nobin Udyokta Business Info              |   |                                                                                                                                                                                                                                                                                                                                                                                                                                  |  |  |
|---------------------------------------------------|---|----------------------------------------------------------------------------------------------------------------------------------------------------------------------------------------------------------------------------------------------------------------------------------------------------------------------------------------------------------------------------------------------------------------------------------|--|--|
| Business Name                                     | : | NASIR ENTERPRISE                                                                                                                                                                                                                                                                                                                                                                                                                 |  |  |
| Location                                          | : | Kodomtoli, Ghatail, Tangail.                                                                                                                                                                                                                                                                                                                                                                                                     |  |  |
| Total Investment in BDT                           | : | BDT 115,000                                                                                                                                                                                                                                                                                                                                                                                                                      |  |  |
| Financing                                         | : | Self BDT 65,000(from existing business) 77% Required Investment BDT 50,000(as equity) 23%                                                                                                                                                                                                                                                                                                                                        |  |  |
| Present salary/drawings from business (estimates) | : | BDT 5,000 Taka.                                                                                                                                                                                                                                                                                                                                                                                                                  |  |  |
| Proposed Salary                                   | : | BDT 5,000 Taka.                                                                                                                                                                                                                                                                                                                                                                                                                  |  |  |
| Size of shop                                      | : | 15 ft x 18 ft= 270 Square ft                                                                                                                                                                                                                                                                                                                                                                                                     |  |  |
| Security of the shop                              | : | Nill                                                                                                                                                                                                                                                                                                                                                                                                                             |  |  |
| Implementation                                    | : | <ul> <li>The business is planned to be scaled up by investment in existing goods like; Soft Drinks, Biscuit, cosmetics, soap Item, parachut oil, Washing Powder, Etc.</li> <li>Average 15% gain on sale.</li> <li>The business is operating by entrepreneur. Existing No Employee.</li> <li>The shop is Enterpreneur</li> <li>Collects goods from Kodomtoli, Ghatail Bazar.</li> <li>Agreed grace period is 3 months.</li> </ul> |  |  |

# Pictures