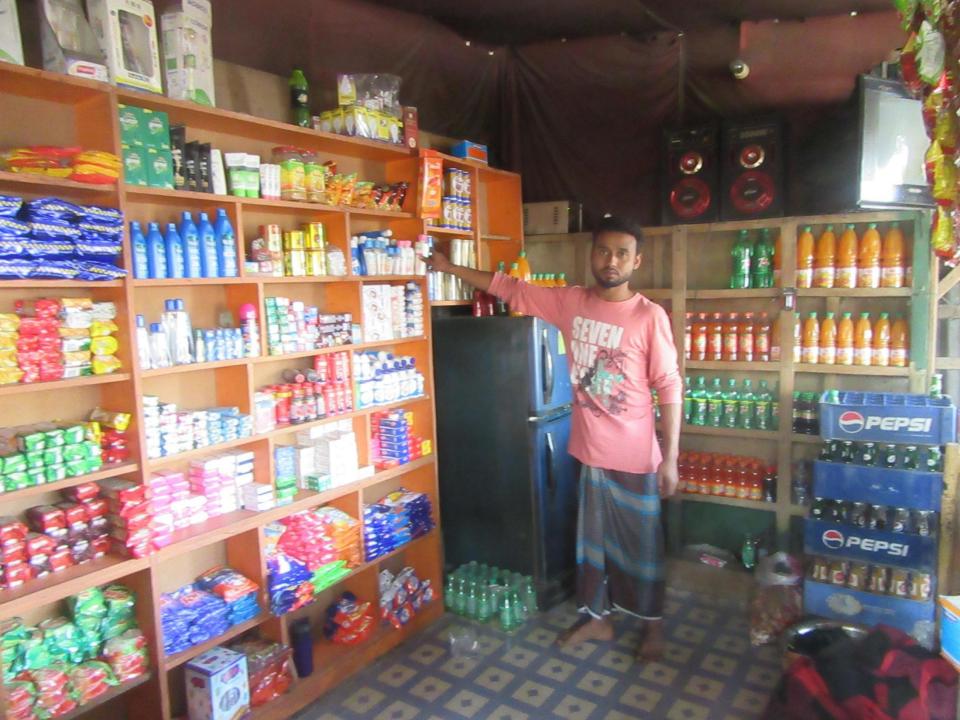

| Proposed Nobin Udyokta Business Info              |   |                                                                                                                                                                                                                                                                                                                                                                                                                                  |  |  |
|---------------------------------------------------|---|----------------------------------------------------------------------------------------------------------------------------------------------------------------------------------------------------------------------------------------------------------------------------------------------------------------------------------------------------------------------------------------------------------------------------------|--|--|
| Business Name                                     | : | NASIR ENTERPRISE                                                                                                                                                                                                                                                                                                                                                                                                                 |  |  |
| Location                                          | : | Kodomtoli, Ghatail, Tangail.                                                                                                                                                                                                                                                                                                                                                                                                     |  |  |
| Total Investment in BDT                           | : | BDT 115,000                                                                                                                                                                                                                                                                                                                                                                                                                      |  |  |
| Financing                                         | : | Self BDT 65,000(from existing business) 77% Required Investment BDT 50,000(as equity) 23%                                                                                                                                                                                                                                                                                                                                        |  |  |
| Present salary/drawings from business (estimates) | : | BDT 5,000 Taka.                                                                                                                                                                                                                                                                                                                                                                                                                  |  |  |
| Proposed Salary                                   | : | BDT 5,000 Taka.                                                                                                                                                                                                                                                                                                                                                                                                                  |  |  |
| Size of shop                                      | : | 15 ft x 18 ft= 270 Square ft                                                                                                                                                                                                                                                                                                                                                                                                     |  |  |
| Security of the shop                              | : | Nill                                                                                                                                                                                                                                                                                                                                                                                                                             |  |  |
| Implementation                                    | : | <ul> <li>The business is planned to be scaled up by investment in existing goods like; Soft Drinks, Biscuit, cosmetics, soap Item, parachut oil, Washing Powder, Etc.</li> <li>Average 15% gain on sale.</li> <li>The business is operating by entrepreneur. Existing No Employee.</li> <li>The shop is Enterpreneur</li> <li>Collects goods from Kodomtoli, Ghatail Bazar.</li> <li>Agreed grace period is 3 months.</li> </ul> |  |  |

# Pictures