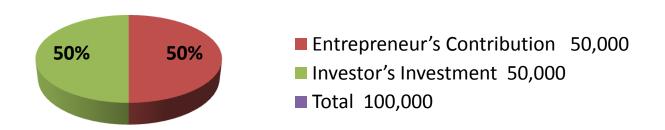

| Investment Breakdown                                                                                                   |          |          |                |  |  |  |
|------------------------------------------------------------------------------------------------------------------------|----------|----------|----------------|--|--|--|
| Particulars                                                                                                            | Existing | Proposed | Proposed Total |  |  |  |
| Biscuit=10*550,Soft Drinks=10*550,Cosmetics=14000,Soap =5*2880,Washing Powder=10*600,Pepsodent=10*312,pa rachut=10*190 | 50000    | 50000    | 100000         |  |  |  |
|                                                                                                                        |          |          |                |  |  |  |
| Total                                                                                                                  | 50000    | 50000    | 100000         |  |  |  |