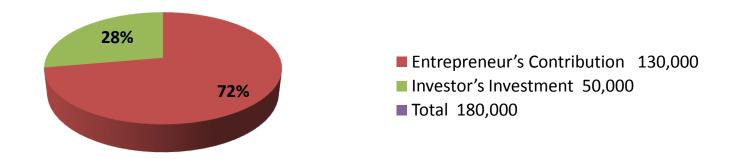

| Proposed Nobin Udyokta Business Info              |   |                                                 |  |
|---------------------------------------------------|---|-------------------------------------------------|--|
| Business Name                                     | : | AKTER TELECOM                                   |  |
| Location                                          | : | Bagotiya Bazar, Kalihati, Tangail               |  |
| Total Investment in BDT                           | : | BDT 180,000/-                                   |  |
| Financing                                         | : | Self BDT 130,000/-(from existing business) 72%  |  |
|                                                   |   | Required Investment BDT 50,000/-(as equity) 28% |  |
| Present salary/drawings from business (estimates) | : | BDT 5,000/-                                     |  |
| Proposed Salary                                   | : | BDT 5,000/-                                     |  |

| Investment Breakdown |      |            |              |          |                   |              |                |  |
|----------------------|------|------------|--------------|----------|-------------------|--------------|----------------|--|
|                      | Ex   | kisting    |              | Proposed |                   |              |                |  |
| Particulars          | Qty. | Unit Price | Amount (BDT) | Qty      | <b>Unit Price</b> | Amount (BDT) | Proposed Total |  |
|                      |      |            |              |          |                   |              |                |  |
| Mobile Display       | 60   | 300        | 18,000       | 80       | 300               | 24,000       | 42,000         |  |
| Mobile Cover         | 20   | 30         | 600          | 40       | 30                | 1,200        | 1,800          |  |
| Mobile Set           |      |            |              | 5        | 4,000             | 20,000       | 20,000         |  |
| Card Redder          | 14   | 200        | 2,800        | 24       | 200               | 4,800        | 7,600          |  |
| Power Supply         | 1    | 900        | 900          |          |                   |              | 900            |  |
| IPS                  | 1    | 26,000     | 26,000       |          |                   |              | 26,000         |  |
| Miter, Hot Len       | 2    | 1,700      | 1,700        |          |                   |              | 1,700          |  |
| Computer             | 1    | 50,000     | 50,000       |          |                   |              | 50,000         |  |
| Security             | 1    | 30000      | 30000        | _        |                   |              | 30000          |  |
| Total                | 99   |            | 130,000      | 149      |                   | 50,000       | 180,000        |  |