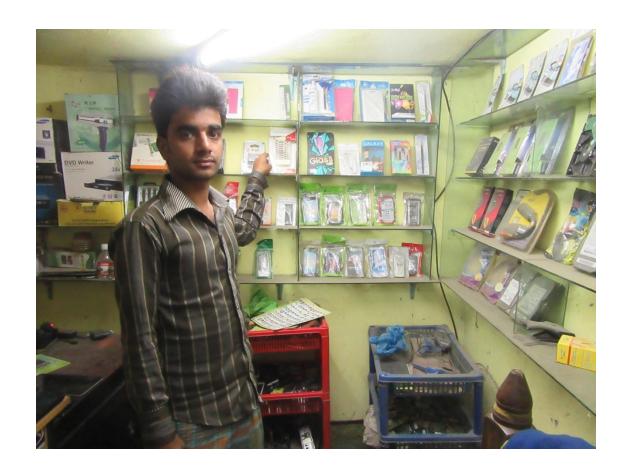

# Pictures

| Proposed Nobin Udyokta Business Info              |   |                                                 |  |
|---------------------------------------------------|---|-------------------------------------------------|--|
| Business Name                                     | : | AKTER TELECOM                                   |  |
| Location                                          | : | Bagotiya Bazar, Kalihati, Tangail               |  |
| Total Investment in BDT                           | : | BDT 180,000/-                                   |  |
| Financing                                         | : | Self BDT 130,000/-(from existing business) 72%  |  |
|                                                   |   | Required Investment BDT 50,000/-(as equity) 28% |  |
| Present salary/drawings from business (estimates) | : | BDT 5,000/-                                     |  |
| Proposed Salary                                   | : | BDT 5,000/-                                     |  |