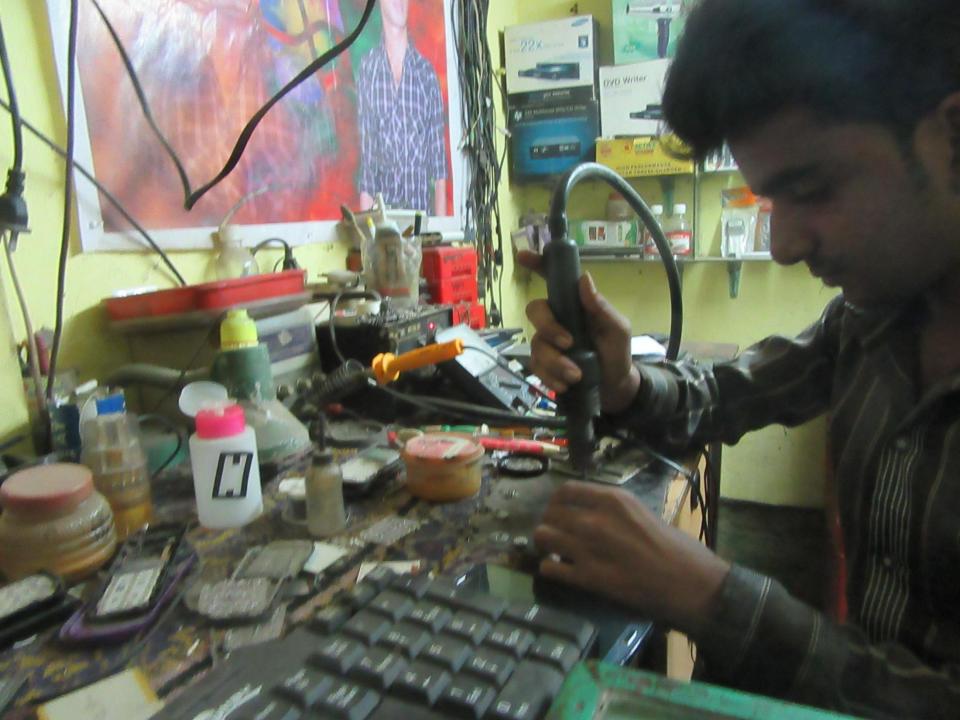

# Pictures

| Proposed Nobin Udyokta Business Info              |   |                                                 |  |
|---------------------------------------------------|---|-------------------------------------------------|--|
| Business Name                                     | : | AKTER TELECOM                                   |  |
| Location                                          | : | Bagotiya Bazar, Kalihati, Tangail               |  |
| Total Investment in BDT                           | : | BDT 180,000/-                                   |  |
| Financing                                         | : | Self BDT 130,000/-(from existing business) 72%  |  |
|                                                   |   | Required Investment BDT 50,000/-(as equity) 28% |  |
| Present salary/drawings from business (estimates) | : | BDT 5,000/-                                     |  |
| Proposed Salary                                   | : | BDT 5,000/-                                     |  |