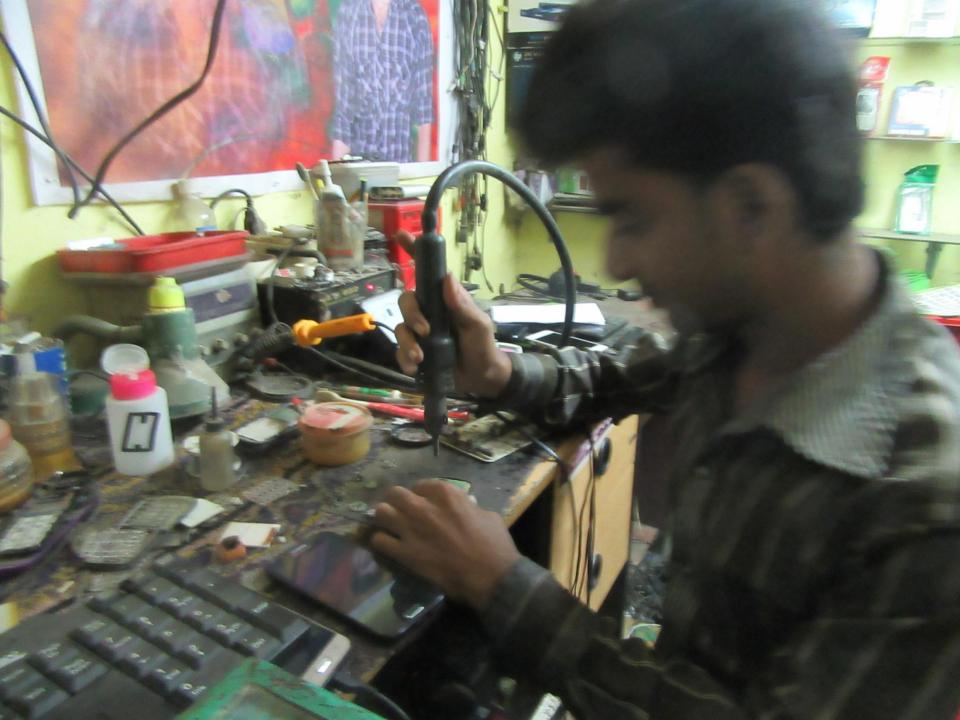

# Pictures

| Proposed Nobin Udyokta Business Info              |   |                                                 |  |
|---------------------------------------------------|---|-------------------------------------------------|--|
| Business Name                                     | : | AKTER TELECOM                                   |  |
| Location                                          | : | Bagotiya Bazar, Kalihati, Tangail               |  |
| Total Investment in BDT                           | : | BDT 180,000/-                                   |  |
| Financing                                         | : | Self BDT 130,000/-(from existing business) 72%  |  |
|                                                   |   | Required Investment BDT 50,000/-(as equity) 28% |  |
| Present salary/drawings from business (estimates) | : | BDT 5,000/-                                     |  |
| Proposed Salary                                   | : | BDT 5,000/-                                     |  |