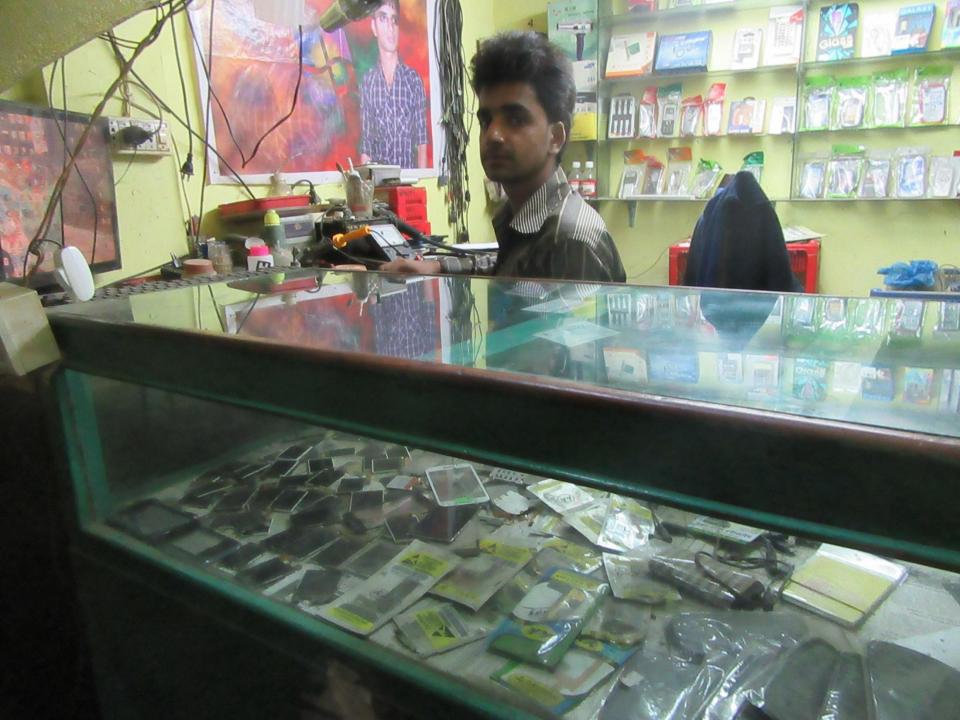

# Pictures

| Proposed Nobin Udyokta Business Info              |   |                                                 |  |
|---------------------------------------------------|---|-------------------------------------------------|--|
| Business Name                                     | : | AKTER TELECOM                                   |  |
| Location                                          | : | Bagotiya Bazar, Kalihati, Tangail               |  |
| Total Investment in BDT                           | : | BDT 180,000/-                                   |  |
| Financing                                         | : | Self BDT 130,000/-(from existing business) 72%  |  |
|                                                   |   | Required Investment BDT 50,000/-(as equity) 28% |  |
| Present salary/drawings from business (estimates) | : | BDT 5,000/-                                     |  |
| Proposed Salary                                   | : | BDT 5,000/-                                     |  |