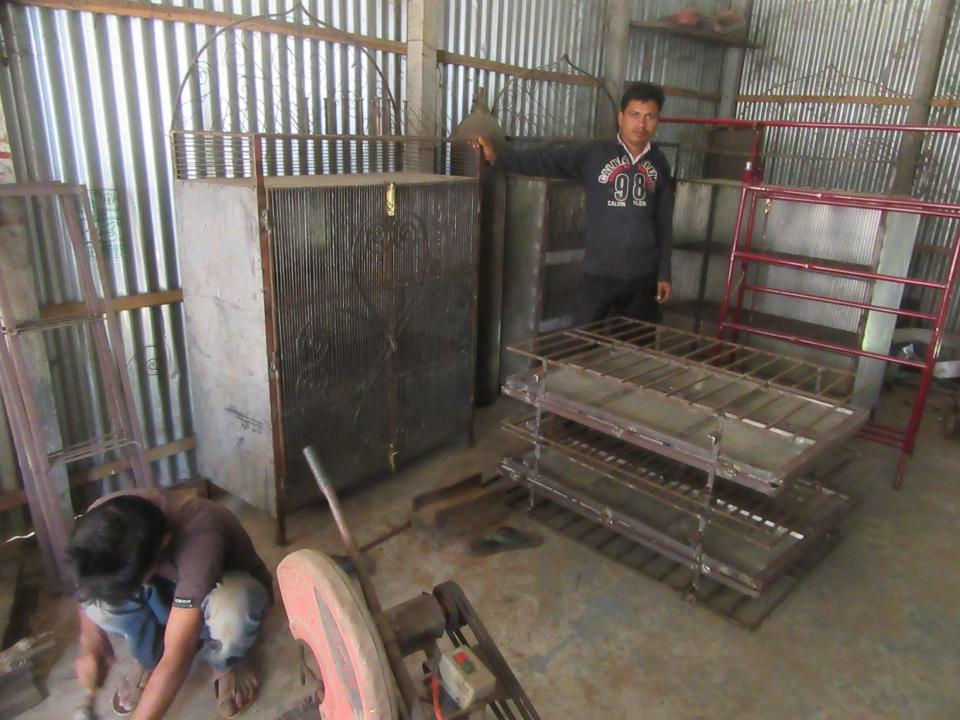

| Proposed Nobin Udyokta Business Info                 |   |                                                                                                                                                                                                                                                                                                                                                                                                             |  |  |  |  |
|------------------------------------------------------|---|-------------------------------------------------------------------------------------------------------------------------------------------------------------------------------------------------------------------------------------------------------------------------------------------------------------------------------------------------------------------------------------------------------------|--|--|--|--|
| Business Name                                        | : | AL AMIN ENGINEERING WORKSHOP                                                                                                                                                                                                                                                                                                                                                                                |  |  |  |  |
| Location                                             | : | Patitakandi, Tangail                                                                                                                                                                                                                                                                                                                                                                                        |  |  |  |  |
| Total Investment in BDT                              | : | BDT 245,000/-                                                                                                                                                                                                                                                                                                                                                                                               |  |  |  |  |
| Financing                                            | : | Self BDT 185,000/-(from existing business) 76%                                                                                                                                                                                                                                                                                                                                                              |  |  |  |  |
|                                                      |   | Required Investment BDT 60,000/-(as equity) 24%                                                                                                                                                                                                                                                                                                                                                             |  |  |  |  |
| Present salary/drawings<br>from business (estimates) | : | BDT 5,000/-                                                                                                                                                                                                                                                                                                                                                                                                 |  |  |  |  |
| Proposed Salary                                      | : | BDT 5,000/-                                                                                                                                                                                                                                                                                                                                                                                                 |  |  |  |  |
| Size of shop                                         | : | 27 ft x 12 ft= 324 square ft                                                                                                                                                                                                                                                                                                                                                                                |  |  |  |  |
| Implementation                                       | : | <ul> <li>The business is planned to be scaled up by investment in existing goods; Window Grill, Door, Engel, Square bar etc.</li> <li>Average 20% gain on sale.</li> <li>The business is operating by entrepreneur. Existing two employee.</li> <li>One employee will be appointed.</li> <li>The shop is rented.</li> <li>Collects goods from Vowapur.</li> <li>Agreed grace period is 3 months.</li> </ul> |  |  |  |  |