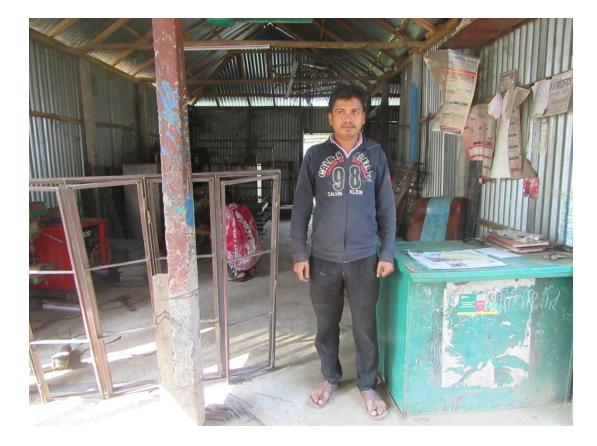

| Proposed Nobin Udyokta Business Info                 |   |                                                                                                                                                                                                                                                                                                                                                                                                             |  |  |  |  |
|------------------------------------------------------|---|-------------------------------------------------------------------------------------------------------------------------------------------------------------------------------------------------------------------------------------------------------------------------------------------------------------------------------------------------------------------------------------------------------------|--|--|--|--|
| Business Name                                        | : | AL AMIN ENGINEERING WORKSHOP                                                                                                                                                                                                                                                                                                                                                                                |  |  |  |  |
| Location                                             | : | Patitakandi, Tangail                                                                                                                                                                                                                                                                                                                                                                                        |  |  |  |  |
| Total Investment in BDT                              | : | BDT 245,000/-                                                                                                                                                                                                                                                                                                                                                                                               |  |  |  |  |
| Financing                                            | : | Self BDT 185,000/-(from existing business) 76%                                                                                                                                                                                                                                                                                                                                                              |  |  |  |  |
|                                                      |   | Required Investment BDT 60,000/-(as equity) 24%                                                                                                                                                                                                                                                                                                                                                             |  |  |  |  |
| Present salary/drawings<br>from business (estimates) | : | BDT 5,000/-                                                                                                                                                                                                                                                                                                                                                                                                 |  |  |  |  |
| Proposed Salary                                      | : | BDT 5,000/-                                                                                                                                                                                                                                                                                                                                                                                                 |  |  |  |  |
| Size of shop                                         | : | 27 ft x 12 ft= 324 square ft                                                                                                                                                                                                                                                                                                                                                                                |  |  |  |  |
| Implementation                                       | : | <ul> <li>The business is planned to be scaled up by investment in existing goods; Window Grill, Door, Engel, Square bar etc.</li> <li>Average 20% gain on sale.</li> <li>The business is operating by entrepreneur. Existing two employee.</li> <li>One employee will be appointed.</li> <li>The shop is rented.</li> <li>Collects goods from Vowapur.</li> <li>Agreed grace period is 3 months.</li> </ul> |  |  |  |  |