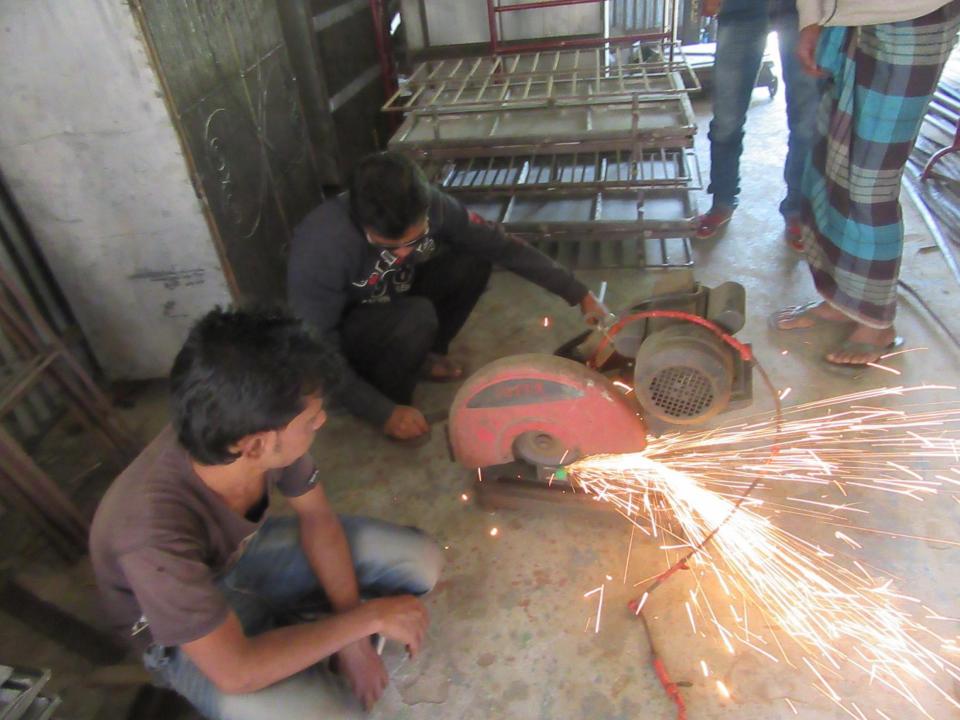

| Proposed Nobin Udyokta Business Info                 |   |                                                                                                                                                                                                                                                                                                                                                                                                             |  |  |  |  |
|------------------------------------------------------|---|-------------------------------------------------------------------------------------------------------------------------------------------------------------------------------------------------------------------------------------------------------------------------------------------------------------------------------------------------------------------------------------------------------------|--|--|--|--|
| Business Name                                        | : | AL AMIN ENGINEERING WORKSHOP                                                                                                                                                                                                                                                                                                                                                                                |  |  |  |  |
| Location                                             | : | Patitakandi, Tangail                                                                                                                                                                                                                                                                                                                                                                                        |  |  |  |  |
| Total Investment in BDT                              | : | BDT 245,000/-                                                                                                                                                                                                                                                                                                                                                                                               |  |  |  |  |
| Financing                                            | : | Self BDT 185,000/-(from existing business) 76%                                                                                                                                                                                                                                                                                                                                                              |  |  |  |  |
|                                                      |   | Required Investment BDT 60,000/-(as equity) 24%                                                                                                                                                                                                                                                                                                                                                             |  |  |  |  |
| Present salary/drawings<br>from business (estimates) | : | BDT 5,000/-                                                                                                                                                                                                                                                                                                                                                                                                 |  |  |  |  |
| Proposed Salary                                      | : | BDT 5,000/-                                                                                                                                                                                                                                                                                                                                                                                                 |  |  |  |  |
| Size of shop                                         | : | 27 ft x 12 ft= 324 square ft                                                                                                                                                                                                                                                                                                                                                                                |  |  |  |  |
| Implementation                                       | : | <ul> <li>The business is planned to be scaled up by investment in existing goods; Window Grill, Door, Engel, Square bar etc.</li> <li>Average 20% gain on sale.</li> <li>The business is operating by entrepreneur. Existing two employee.</li> <li>One employee will be appointed.</li> <li>The shop is rented.</li> <li>Collects goods from Vowapur.</li> <li>Agreed grace period is 3 months.</li> </ul> |  |  |  |  |