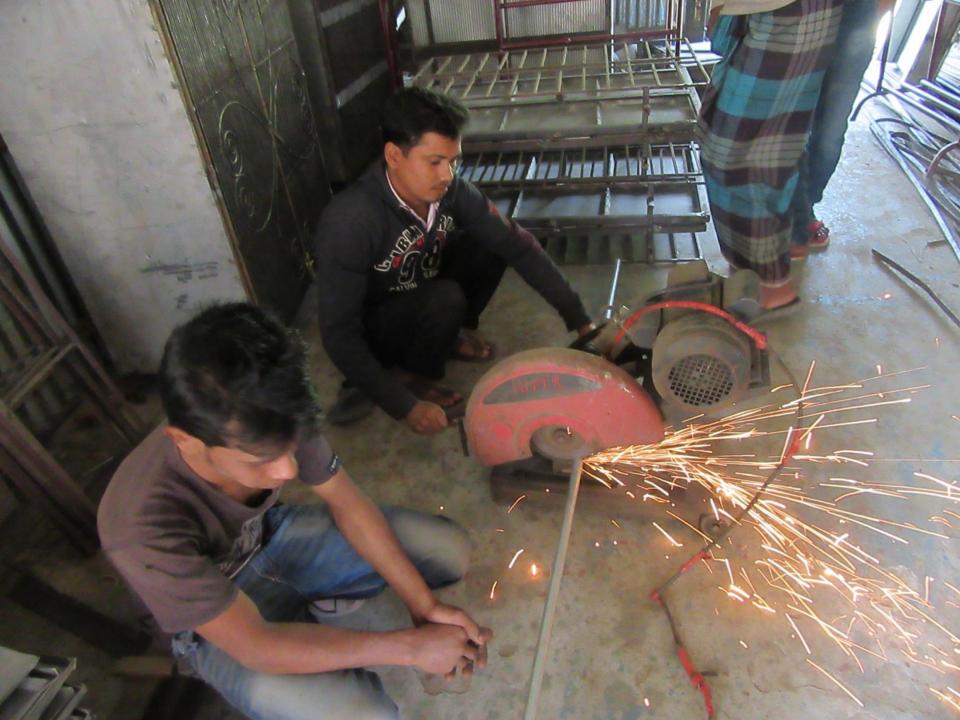

| Proposed Nobin Udyokta Business Info                 |   |                                                                                                                                                                                                                                                                                                                                                                                                             |  |  |  |  |
|------------------------------------------------------|---|-------------------------------------------------------------------------------------------------------------------------------------------------------------------------------------------------------------------------------------------------------------------------------------------------------------------------------------------------------------------------------------------------------------|--|--|--|--|
| Business Name                                        | : | AL AMIN ENGINEERING WORKSHOP                                                                                                                                                                                                                                                                                                                                                                                |  |  |  |  |
| Location                                             | : | Patitakandi, Tangail                                                                                                                                                                                                                                                                                                                                                                                        |  |  |  |  |
| Total Investment in BDT                              | : | BDT 245,000/-                                                                                                                                                                                                                                                                                                                                                                                               |  |  |  |  |
| Financing                                            | : | Self BDT 185,000/-(from existing business) 76%                                                                                                                                                                                                                                                                                                                                                              |  |  |  |  |
|                                                      |   | Required Investment BDT 60,000/-(as equity) 24%                                                                                                                                                                                                                                                                                                                                                             |  |  |  |  |
| Present salary/drawings<br>from business (estimates) | : | BDT 5,000/-                                                                                                                                                                                                                                                                                                                                                                                                 |  |  |  |  |
| Proposed Salary                                      | : | BDT 5,000/-                                                                                                                                                                                                                                                                                                                                                                                                 |  |  |  |  |
| Size of shop                                         | : | 27 ft x 12 ft= 324 square ft                                                                                                                                                                                                                                                                                                                                                                                |  |  |  |  |
| Implementation                                       | : | <ul> <li>The business is planned to be scaled up by investment in existing goods; Window Grill, Door, Engel, Square bar etc.</li> <li>Average 20% gain on sale.</li> <li>The business is operating by entrepreneur. Existing two employee.</li> <li>One employee will be appointed.</li> <li>The shop is rented.</li> <li>Collects goods from Vowapur.</li> <li>Agreed grace period is 3 months.</li> </ul> |  |  |  |  |