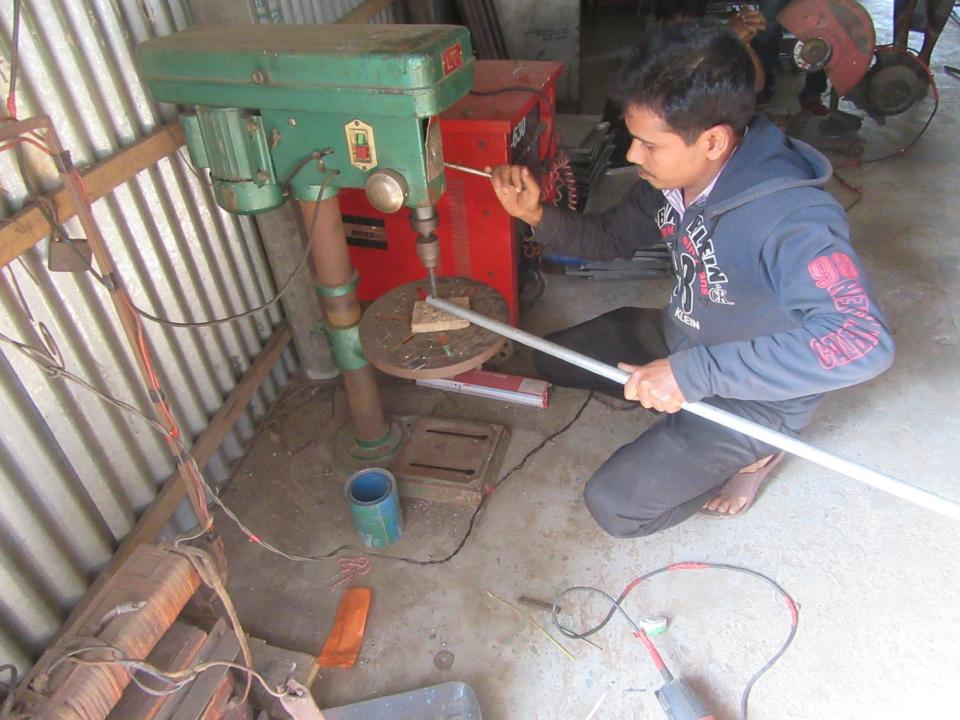

| Proposed Nobin Udyokta Business Info                 |   |                                                                                                                                                                                                                                                                                                                                                                                                             |  |  |  |  |
|------------------------------------------------------|---|-------------------------------------------------------------------------------------------------------------------------------------------------------------------------------------------------------------------------------------------------------------------------------------------------------------------------------------------------------------------------------------------------------------|--|--|--|--|
| Business Name                                        | : | AL AMIN ENGINEERING WORKSHOP                                                                                                                                                                                                                                                                                                                                                                                |  |  |  |  |
| Location                                             | : | Patitakandi, Tangail                                                                                                                                                                                                                                                                                                                                                                                        |  |  |  |  |
| Total Investment in BDT                              | : | BDT 245,000/-                                                                                                                                                                                                                                                                                                                                                                                               |  |  |  |  |
| Financing                                            | : | Self BDT 185,000/-(from existing business) 76%                                                                                                                                                                                                                                                                                                                                                              |  |  |  |  |
|                                                      |   | Required Investment BDT 60,000/-(as equity) 24%                                                                                                                                                                                                                                                                                                                                                             |  |  |  |  |
| Present salary/drawings<br>from business (estimates) | : | BDT 5,000/-                                                                                                                                                                                                                                                                                                                                                                                                 |  |  |  |  |
| Proposed Salary                                      | : | BDT 5,000/-                                                                                                                                                                                                                                                                                                                                                                                                 |  |  |  |  |
| Size of shop                                         | : | 27 ft x 12 ft= 324 square ft                                                                                                                                                                                                                                                                                                                                                                                |  |  |  |  |
| Implementation                                       | : | <ul> <li>The business is planned to be scaled up by investment in existing goods; Window Grill, Door, Engel, Square bar etc.</li> <li>Average 20% gain on sale.</li> <li>The business is operating by entrepreneur. Existing two employee.</li> <li>One employee will be appointed.</li> <li>The shop is rented.</li> <li>Collects goods from Vowapur.</li> <li>Agreed grace period is 3 months.</li> </ul> |  |  |  |  |