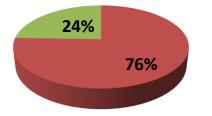

| Proposed Nobin Udyokta Business Info                 |   |                                                                                                                                                                                                                                                                                                                                                                                                             |  |  |  |  |
|------------------------------------------------------|---|-------------------------------------------------------------------------------------------------------------------------------------------------------------------------------------------------------------------------------------------------------------------------------------------------------------------------------------------------------------------------------------------------------------|--|--|--|--|
| Business Name                                        | : | AL AMIN ENGINEERING WORKSHOP                                                                                                                                                                                                                                                                                                                                                                                |  |  |  |  |
| Location                                             | : | Patitakandi, Tangail                                                                                                                                                                                                                                                                                                                                                                                        |  |  |  |  |
| Total Investment in BDT                              | : | BDT 245,000/-                                                                                                                                                                                                                                                                                                                                                                                               |  |  |  |  |
| Financing                                            | : | Self BDT 185,000/-(from existing business) 76%                                                                                                                                                                                                                                                                                                                                                              |  |  |  |  |
|                                                      |   | Required Investment BDT 60,000/-(as equity) 24%                                                                                                                                                                                                                                                                                                                                                             |  |  |  |  |
| Present salary/drawings<br>from business (estimates) | : | BDT 5,000/-                                                                                                                                                                                                                                                                                                                                                                                                 |  |  |  |  |
| Proposed Salary                                      | : | BDT 5,000/-                                                                                                                                                                                                                                                                                                                                                                                                 |  |  |  |  |
| Size of shop                                         | : | 27 ft x 12 ft= 324 square ft                                                                                                                                                                                                                                                                                                                                                                                |  |  |  |  |
| Implementation                                       | : | <ul> <li>The business is planned to be scaled up by investment in existing goods; Window Grill, Door, Engel, Square bar etc.</li> <li>Average 20% gain on sale.</li> <li>The business is operating by entrepreneur. Existing two employee.</li> <li>One employee will be appointed.</li> <li>The shop is rented.</li> <li>Collects goods from Vowapur.</li> <li>Agreed grace period is 3 months.</li> </ul> |  |  |  |  |