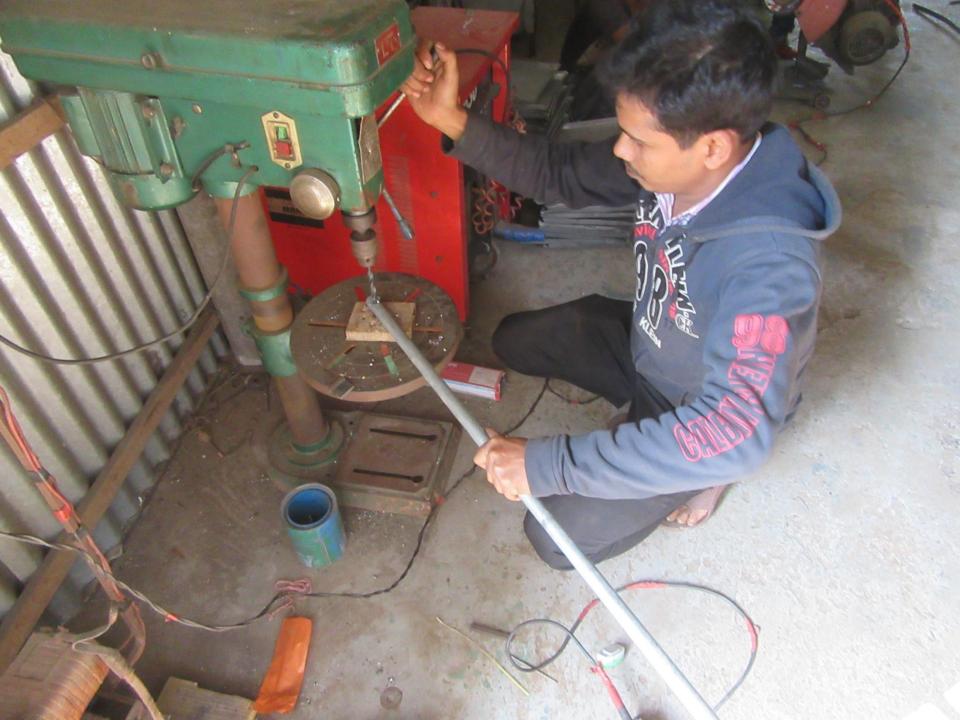

| Proposed Nobin Udyokta Business Info                 |   |                                                                                                                                                                                                                                                                                                                                                                                                             |  |  |  |  |
|------------------------------------------------------|---|-------------------------------------------------------------------------------------------------------------------------------------------------------------------------------------------------------------------------------------------------------------------------------------------------------------------------------------------------------------------------------------------------------------|--|--|--|--|
| Business Name                                        | : | AL AMIN ENGINEERING WORKSHOP                                                                                                                                                                                                                                                                                                                                                                                |  |  |  |  |
| Location                                             | : | Patitakandi, Tangail                                                                                                                                                                                                                                                                                                                                                                                        |  |  |  |  |
| Total Investment in BDT                              | : | BDT 245,000/-                                                                                                                                                                                                                                                                                                                                                                                               |  |  |  |  |
| Financing                                            | : | Self BDT 185,000/-(from existing business) 76%                                                                                                                                                                                                                                                                                                                                                              |  |  |  |  |
|                                                      |   | Required Investment BDT 60,000/-(as equity) 24%                                                                                                                                                                                                                                                                                                                                                             |  |  |  |  |
| Present salary/drawings<br>from business (estimates) | : | BDT 5,000/-                                                                                                                                                                                                                                                                                                                                                                                                 |  |  |  |  |
| Proposed Salary                                      | : | BDT 5,000/-                                                                                                                                                                                                                                                                                                                                                                                                 |  |  |  |  |
| Size of shop                                         | : | 27 ft x 12 ft= 324 square ft                                                                                                                                                                                                                                                                                                                                                                                |  |  |  |  |
| Implementation                                       | : | <ul> <li>The business is planned to be scaled up by investment in existing goods; Window Grill, Door, Engel, Square bar etc.</li> <li>Average 20% gain on sale.</li> <li>The business is operating by entrepreneur. Existing two employee.</li> <li>One employee will be appointed.</li> <li>The shop is rented.</li> <li>Collects goods from Vowapur.</li> <li>Agreed grace period is 3 months.</li> </ul> |  |  |  |  |