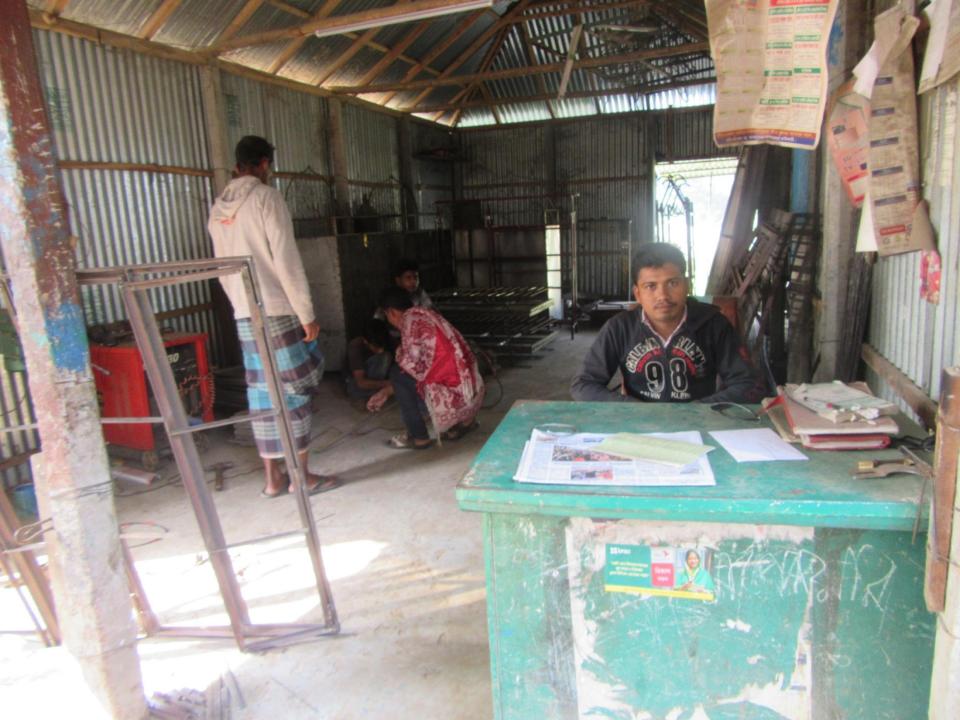

| Proposed Nobin Udyokta Business Info                 |   |                                                                                                                                                                                                                                                                                                                                                                                                             |  |  |  |  |
|------------------------------------------------------|---|-------------------------------------------------------------------------------------------------------------------------------------------------------------------------------------------------------------------------------------------------------------------------------------------------------------------------------------------------------------------------------------------------------------|--|--|--|--|
| Business Name                                        | : | AL AMIN ENGINEERING WORKSHOP                                                                                                                                                                                                                                                                                                                                                                                |  |  |  |  |
| Location                                             | : | Patitakandi, Tangail                                                                                                                                                                                                                                                                                                                                                                                        |  |  |  |  |
| Total Investment in BDT                              | : | BDT 245,000/-                                                                                                                                                                                                                                                                                                                                                                                               |  |  |  |  |
| Financing                                            | : | Self BDT 185,000/-(from existing business) 76%                                                                                                                                                                                                                                                                                                                                                              |  |  |  |  |
|                                                      |   | Required Investment BDT 60,000/-(as equity) 24%                                                                                                                                                                                                                                                                                                                                                             |  |  |  |  |
| Present salary/drawings<br>from business (estimates) | : | BDT 5,000/-                                                                                                                                                                                                                                                                                                                                                                                                 |  |  |  |  |
| Proposed Salary                                      | : | BDT 5,000/-                                                                                                                                                                                                                                                                                                                                                                                                 |  |  |  |  |
| Size of shop                                         | : | 27 ft x 12 ft= 324 square ft                                                                                                                                                                                                                                                                                                                                                                                |  |  |  |  |
| Implementation                                       | : | <ul> <li>The business is planned to be scaled up by investment in existing goods; Window Grill, Door, Engel, Square bar etc.</li> <li>Average 20% gain on sale.</li> <li>The business is operating by entrepreneur. Existing two employee.</li> <li>One employee will be appointed.</li> <li>The shop is rented.</li> <li>Collects goods from Vowapur.</li> <li>Agreed grace period is 3 months.</li> </ul> |  |  |  |  |