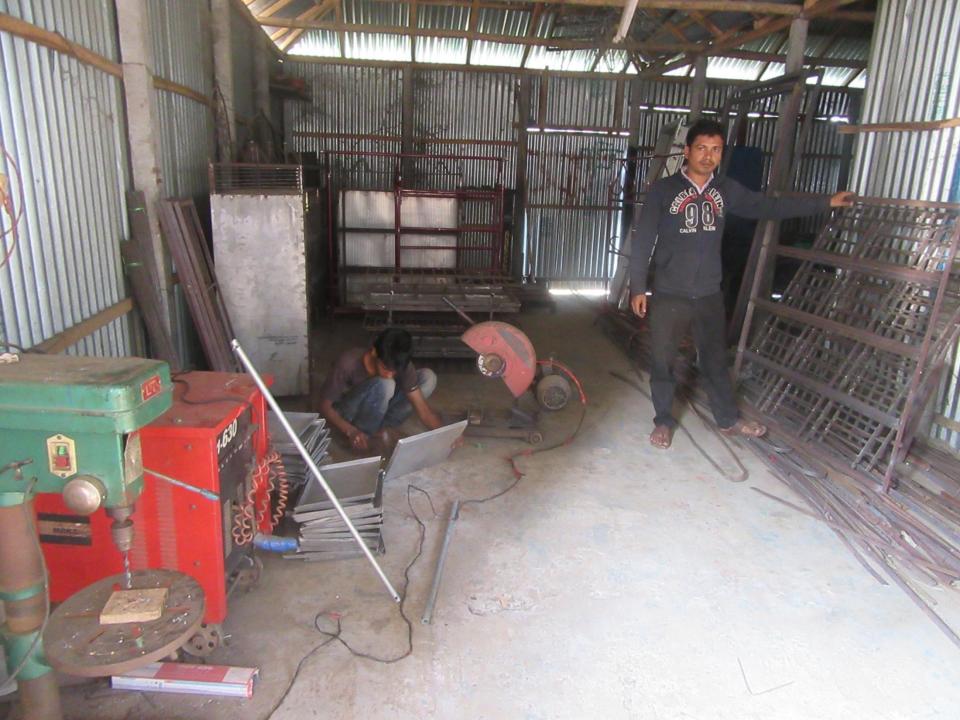

| Proposed Nobin Udyokta Business Info                 |   |                                                                                                                                                                                                                                                                                                                                                                                                             |  |  |  |  |
|------------------------------------------------------|---|-------------------------------------------------------------------------------------------------------------------------------------------------------------------------------------------------------------------------------------------------------------------------------------------------------------------------------------------------------------------------------------------------------------|--|--|--|--|
| Business Name                                        | : | AL AMIN ENGINEERING WORKSHOP                                                                                                                                                                                                                                                                                                                                                                                |  |  |  |  |
| Location                                             | : | Patitakandi, Tangail                                                                                                                                                                                                                                                                                                                                                                                        |  |  |  |  |
| Total Investment in BDT                              | : | BDT 245,000/-                                                                                                                                                                                                                                                                                                                                                                                               |  |  |  |  |
| Financing                                            | : | Self BDT 185,000/-(from existing business) 76%                                                                                                                                                                                                                                                                                                                                                              |  |  |  |  |
|                                                      |   | Required Investment BDT 60,000/-(as equity) 24%                                                                                                                                                                                                                                                                                                                                                             |  |  |  |  |
| Present salary/drawings<br>from business (estimates) | : | BDT 5,000/-                                                                                                                                                                                                                                                                                                                                                                                                 |  |  |  |  |
| Proposed Salary                                      | : | BDT 5,000/-                                                                                                                                                                                                                                                                                                                                                                                                 |  |  |  |  |
| Size of shop                                         | : | 27 ft x 12 ft= 324 square ft                                                                                                                                                                                                                                                                                                                                                                                |  |  |  |  |
| Implementation                                       | : | <ul> <li>The business is planned to be scaled up by investment in existing goods; Window Grill, Door, Engel, Square bar etc.</li> <li>Average 20% gain on sale.</li> <li>The business is operating by entrepreneur. Existing two employee.</li> <li>One employee will be appointed.</li> <li>The shop is rented.</li> <li>Collects goods from Vowapur.</li> <li>Agreed grace period is 3 months.</li> </ul> |  |  |  |  |