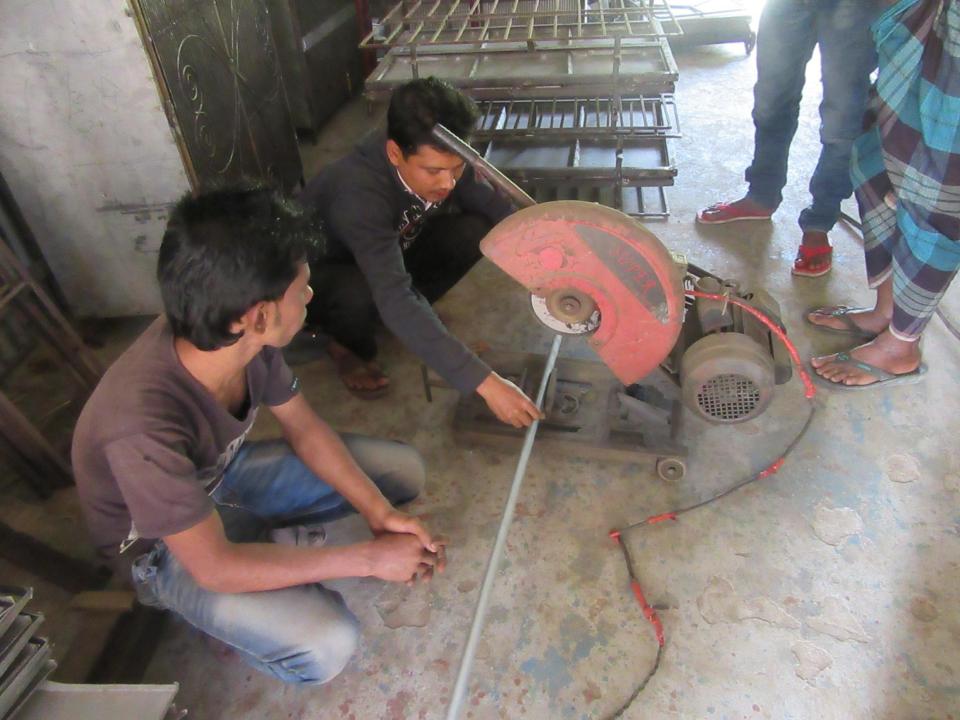

| Proposed Nobin Udyokta Business Info                 |   |                                                                                                                                                                                                                                                                                                                                                                                                             |  |  |  |  |
|------------------------------------------------------|---|-------------------------------------------------------------------------------------------------------------------------------------------------------------------------------------------------------------------------------------------------------------------------------------------------------------------------------------------------------------------------------------------------------------|--|--|--|--|
| Business Name                                        | : | AL AMIN ENGINEERING WORKSHOP                                                                                                                                                                                                                                                                                                                                                                                |  |  |  |  |
| Location                                             | : | Patitakandi, Tangail                                                                                                                                                                                                                                                                                                                                                                                        |  |  |  |  |
| Total Investment in BDT                              | : | BDT 245,000/-                                                                                                                                                                                                                                                                                                                                                                                               |  |  |  |  |
| Financing                                            | : | Self BDT 185,000/-(from existing business) 76%                                                                                                                                                                                                                                                                                                                                                              |  |  |  |  |
|                                                      |   | Required Investment BDT 60,000/-(as equity) 24%                                                                                                                                                                                                                                                                                                                                                             |  |  |  |  |
| Present salary/drawings<br>from business (estimates) | : | BDT 5,000/-                                                                                                                                                                                                                                                                                                                                                                                                 |  |  |  |  |
| Proposed Salary                                      | : | BDT 5,000/-                                                                                                                                                                                                                                                                                                                                                                                                 |  |  |  |  |
| Size of shop                                         | : | 27 ft x 12 ft= 324 square ft                                                                                                                                                                                                                                                                                                                                                                                |  |  |  |  |
| Implementation                                       | : | <ul> <li>The business is planned to be scaled up by investment in existing goods; Window Grill, Door, Engel, Square bar etc.</li> <li>Average 20% gain on sale.</li> <li>The business is operating by entrepreneur. Existing two employee.</li> <li>One employee will be appointed.</li> <li>The shop is rented.</li> <li>Collects goods from Vowapur.</li> <li>Agreed grace period is 3 months.</li> </ul> |  |  |  |  |