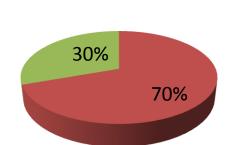

| <b>Proposed Nobin Udyokta Business Info</b> |
|---------------------------------------------|
|---------------------------------------------|

| Business Name                                     | : | LUTHFOR ELECTRIC                                                                                                                                                                                                                                                                                                                                                                                                      |  |  |  |  |
|---------------------------------------------------|---|-----------------------------------------------------------------------------------------------------------------------------------------------------------------------------------------------------------------------------------------------------------------------------------------------------------------------------------------------------------------------------------------------------------------------|--|--|--|--|
| Location                                          | : | Boro Basaliya Bazar, Elenga, Kalihati, Tangail                                                                                                                                                                                                                                                                                                                                                                        |  |  |  |  |
| Total Investment in BDT                           | : | BDT 230,000/-                                                                                                                                                                                                                                                                                                                                                                                                         |  |  |  |  |
| Financing                                         | : | Self BDT 160,000/-(from existing business) 70%                                                                                                                                                                                                                                                                                                                                                                        |  |  |  |  |
|                                                   |   | Required Investment BDT 70,000/-(as equity) 30%                                                                                                                                                                                                                                                                                                                                                                       |  |  |  |  |
| Present salary/drawings from business (estimates) | : | BDT 5,000/-                                                                                                                                                                                                                                                                                                                                                                                                           |  |  |  |  |
| Proposed Salary                                   | : | BDT 5,000/-                                                                                                                                                                                                                                                                                                                                                                                                           |  |  |  |  |
| Size of shop                                      | : | 15 ft x 12 ft= 180 square ft                                                                                                                                                                                                                                                                                                                                                                                          |  |  |  |  |
| Implementation                                    | • | <ul> <li>The business is planned to be scaled up by investment in existing goods; LED Bulb, Poli Cable, Dish Cable, Switch etc.</li> <li>Average 20% gain on sale.</li> <li>The business is operating by entrepreneur. Existing no employee.</li> <li>None employee will be appointed.</li> <li>The shop is rented.</li> <li>Collects goods from Tangail, Dhaka.</li> <li>Agreed grace period is 3 months.</li> </ul> |  |  |  |  |

215

Total

350

160,000

■ Entrepreneur's Contribution 160,000

70,000

230,000

■ Investor's Investment 70,000

■ Total 230,000

| Financial Projection (BDT)        |               |        |           |           |                      |  |
|-----------------------------------|---------------|--------|-----------|-----------|----------------------|--|
| Particular                        | Daily Monthly |        | 1st Year  | 2nd Year  | 3 <sup>rd</sup> Year |  |
| Revenue (sales)                   |               |        |           |           |                      |  |
| LED Bulb, Poli Cable, Dish Cable, |               |        |           |           |                      |  |
| Switch etc.                       | 3,000         | 90,000 | 1,080,000 | 1,134,000 | 1,190,700            |  |
| Total Sales (A)                   |               |        |           |           |                      |  |
| Less. Variable Expense            |               |        |           |           |                      |  |
| LED Bulb, Poli Cable, Dish        |               |        |           |           |                      |  |
| Cable, Switch etc.                | 2,400         | 72,000 | 864,000   | 907,200   | 952,560              |  |
| Total variable Expense (B)        |               |        |           |           |                      |  |
| Contribution Margin (CM) [C=(A-B) | 600           | 18,000 | 216,000   | 226,800   | 238,140              |  |
| Less. Fixed Expense               |               |        |           |           |                      |  |
| Rent                              |               | 1,000  | 12,000    | 12,600    | 13,230               |  |
| Electricity Bill                  |               | 400    | 4,800     | 5,040     | 5,292                |  |
| Mobile Bill                       |               | 400    | 4,800     | 5,040     | 5,292                |  |
| Salary (self)                     |               | 5,000  | 60,000    | 60,000    | 60,000               |  |
| Transportation                    |               | 1,800  | 21,600    | 22,680    | 23,814               |  |
| Entertainment                     |               | 300    | 3,600     | 3,780     | 3,969                |  |
| Total Fixed Cost                  |               | 8,900  | 106,800   | 109,140   | 111,597              |  |
| Net Profit (E) [C-D)              |               | 9,100  | 109,200   | 117,660   | 126,543              |  |
| Investment Payback                |               |        | 28,000    | 28,000    | 28,000               |  |