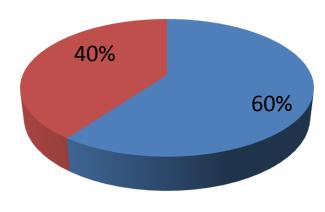

| Proposed Nobin Udyokta Business Info              |   |                                                                                                                                                                                                                                                                                                                                                                                                                                |  |  |
|---------------------------------------------------|---|--------------------------------------------------------------------------------------------------------------------------------------------------------------------------------------------------------------------------------------------------------------------------------------------------------------------------------------------------------------------------------------------------------------------------------|--|--|
| Business Name                                     | : | IMRUL DAIRY FARM                                                                                                                                                                                                                                                                                                                                                                                                               |  |  |
| Location                                          | : | Salna Bazzer                                                                                                                                                                                                                                                                                                                                                                                                                   |  |  |
| Total Investment in BDT                           | : | BDT 2,50,000/-                                                                                                                                                                                                                                                                                                                                                                                                                 |  |  |
| Financing                                         | : | Self BDT 1,50,000/- (from existing business) 60%                                                                                                                                                                                                                                                                                                                                                                               |  |  |
|                                                   |   | Required Investment BDT 1,00,000/- (as equity) 40%                                                                                                                                                                                                                                                                                                                                                                             |  |  |
| Present salary/drawings from business (estimates) | : | BDT 5,000                                                                                                                                                                                                                                                                                                                                                                                                                      |  |  |
| Proposed Salary                                   | : | BDT 5,000                                                                                                                                                                                                                                                                                                                                                                                                                      |  |  |
| Size of shop                                      | : | 15 ft x 10 ft= 150 square ft                                                                                                                                                                                                                                                                                                                                                                                                   |  |  |
| Security of the shop                              | : | -                                                                                                                                                                                                                                                                                                                                                                                                                              |  |  |
| Implementation                                    | : | <ul> <li>The business is planned to be scaled up by investment in existing goods like; Cow.</li> <li>Average % gain on sales.</li> <li>The business is operating by entrepreneur. Existing no employee.</li> <li>After getting equity fund no employee will be appointed.</li> <li>Entrepreneur is owner of the shop.</li> <li>Collects goods from Salna Bazzer, Gazipur.</li> <li>Agreed grace period is 3 months.</li> </ul> |  |  |

| Investment Breakdown |          |          |                   |  |  |
|----------------------|----------|----------|-------------------|--|--|
| Particulars          | Existing | Proposed | Proposed<br>Total |  |  |
| Cow (1*120000)       | 120000   | 100000   | 220000            |  |  |
| Calf (1*30000)       | 30000    | -        | 30000             |  |  |
|                      | -        | -        | -                 |  |  |
|                      | -        | -        | -                 |  |  |
|                      | -        | -        | -                 |  |  |
| Total                | 150000   | 100000   | 250000            |  |  |

### **Source of Finance**

■ Total=250000

| Financial Projection (BDT)        |       |         |          |                      |                      |
|-----------------------------------|-------|---------|----------|----------------------|----------------------|
| Particular                        | Daily | Monthly | 1st Year | 2 <sup>nd</sup> Year | 3 <sup>rd</sup> Year |
| Revenue (sales)                   |       |         |          |                      |                      |
| Daily Sales( 15 Litter*50=750)    | 750   | 22500   | 270000   | 283500               | 297675               |
| Total Sales (A)                   | 750   | 22500   | 270000   | 283500               | 297675               |
| Less. Variable Expense            |       |         |          |                      |                      |
|                                   |       |         |          |                      |                      |
| Total variable Expense (B)        | 750   | 22500   | 270000   | 283500               | 297675               |
| Contribution Margin (CM) [C=(A-B) | 750   | 22500   | 270000   | 283500               | 297675               |
| Less. Fixed Expense               |       |         |          |                      |                      |
| Rent                              |       |         |          |                      |                      |
| Electricity Bill                  |       | 200     | 2400     | 2500                 | 2600                 |
| Mobile Bill                       |       | 150     | 1800     | 1900                 | 2000                 |
| Salary (self)                     |       | 5000    | 60000    | 60000                | 60000                |
| Transportation                    |       | 500     | 6000     | 6500                 | 7000                 |
| Entertainment                     |       | 150     | 1800     | 1900                 | 2000                 |
| Feeds and Medicine                |       | 2000    | 24000    | 25000                | 26000                |
| Salary (Staff)                    |       |         |          |                      |                      |
| Total Fixed Cost                  |       | 8000    | 96000    | 97800                | 99600                |
| Net Profit (E) [C-D)              |       | 14500   | 174000   | 185700               | 198075               |
| Investment Payback                |       |         | 40000    | 40000                | 40000                |