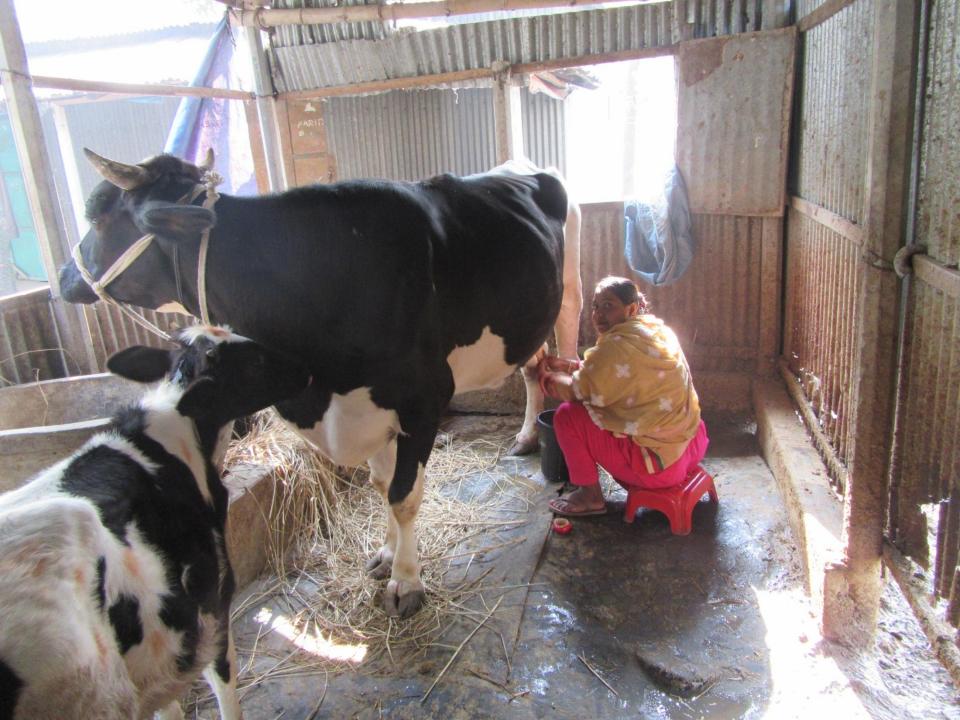

# Pictures

ি এই ফার্ডাট প্রবল্পতেরী বাংলাদেশ সরকারের সম্প্রি : কার্ডাট ব্যবহারকারী ব্যতীত অন্য কোখাও পাওয়া গেলে নিকটণ্ড পোই অফিসে জমা দেয়ার জন্য অনুরোধ করা হলো। ঠিকানা: গ্রাম/হাজা: সক্ষিন সালনা, দক্ষিন সালনা, ভারম্বর: সালনা বালার - ১৭০৩, भाजापुर मनद्र, गाजीपुर প্রদানের তারিখ: ০৪/০৮/২০০৮ 2162-06 প্রদানকারী কর্তৃপক্ষের স্বাক্ষর