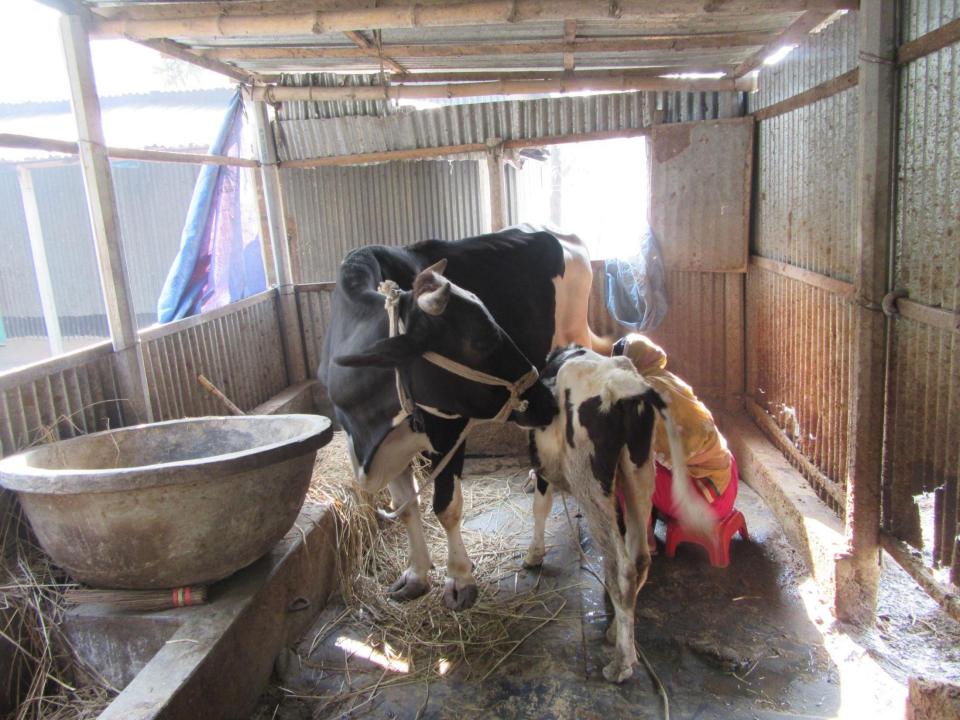

# Pictures

ি এই ফার্ডাট প্রবল্পতেরী বাংলাদেশ সরকারের সম্প্রি : কার্ডাট ব্যবহারকারী ব্যতীত অন্য কোখাও পাওয়া গেলে নিকটণ্ড পোই অফিসে জমা দেয়ার জন্য অনুরোধ করা হলো। ঠিকানা: গ্রাম/হাজা: সক্ষিন সালনা, দক্ষিন সালনা, ভারম্বর: সালনা বালার - ১৭০৩, भाजापुर मनद्र, गाजीपुर প্রদানের তারিখ: ০৪/০৮/২০০৮ 2162-06 প্রদানকারী কর্তৃপক্ষের স্বাক্ষর