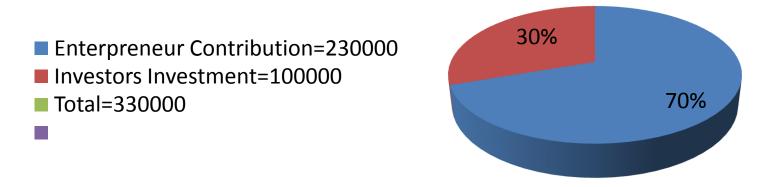

| Investment Breakdown |          |          |                   |  |  |
|----------------------|----------|----------|-------------------|--|--|
| Particulars          | Existing | Proposed | Proposed<br>Total |  |  |
| Cow                  | 200000   | 100000   | 300000            |  |  |
| Calf                 | 30000    | -        | 30000             |  |  |
|                      | -        | -        | -                 |  |  |
|                      | -        | -        | -                 |  |  |
|                      | -        | -        | -                 |  |  |
| Total                | 230000   | 100000   | 330000            |  |  |