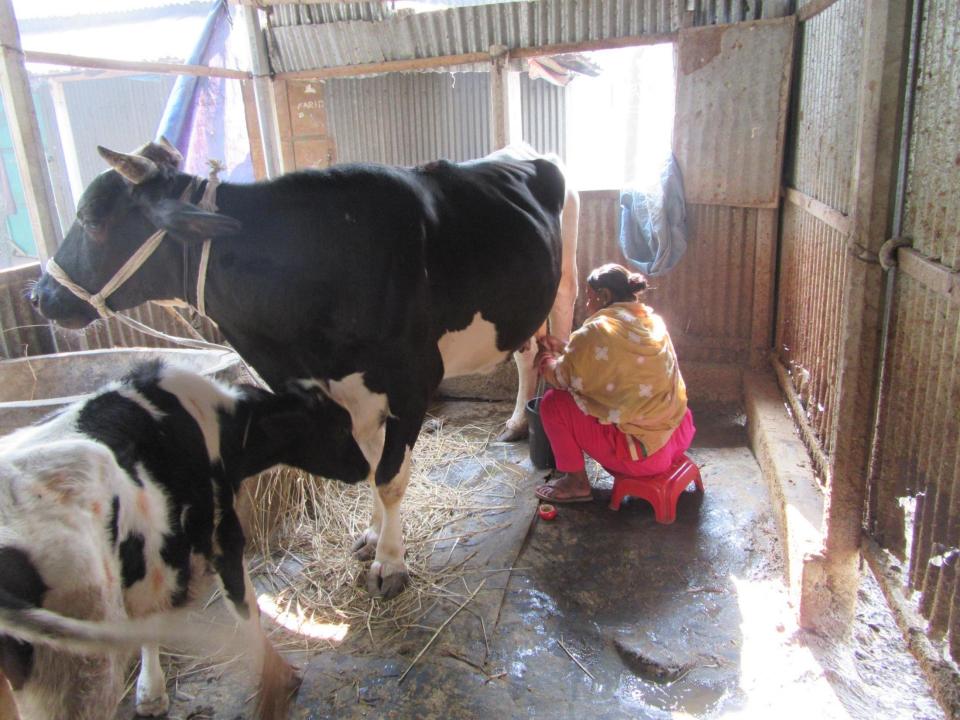

# Pictures

ি এই ফার্ডাট প্রবল্পতেরী বাংলাদেশ সরকারের সম্প্রি : কার্ডাট ব্যবহারকারী ব্যতীত অন্য কোখাও পাওয়া গেলে নিকটণ্ড পোই অফিসে জমা দেয়ার জন্য অনুরোধ করা হলো। ঠিকানা: গ্রাম/হাজা: সক্ষিন সালনা, দক্ষিন সালনা, ভারম্বর: সালনা বালার - ১৭০৩, भाजापुर मनद्र, गाजीपुर প্রদানের তারিখ: ০৪/০৮/২০০৮ 2162-06 প্রদানকারী কর্তৃপক্ষের স্বাক্ষর