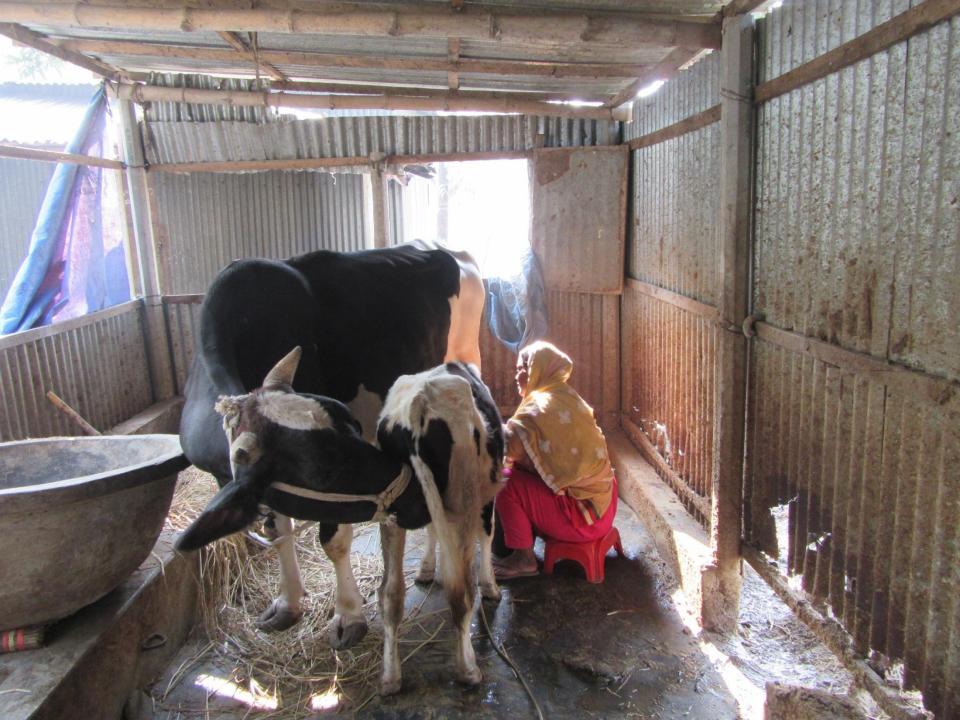

# Pictures

ি এই ফার্ডাট প্রবল্পতেরী বাংলাদেশ সরকারের সম্প্রি : কার্ডাট ব্যবহারকারী ব্যতীত অন্য কোখাও পাওয়া গেলে নিকটণ্ড পোই অফিসে জমা দেয়ার জন্য অনুরোধ করা হলো। ঠিকানা: গ্রাম/হাজা: সক্ষিন সালনা, দক্ষিন সালনা, ভারম্বর: সালনা বালার - ১৭০৩, भाजापुर मनद्र, गाजीपुर প্রদানের তারিখ: ০৪/০৮/২০০৮ 2162-06 প্রদানকারী কর্তৃপক্ষের স্বাক্ষর