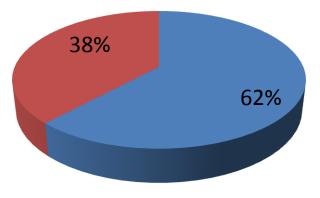

| Proposed Nobin Udyokta Business Info                 |   |                                                                                                                                                                                                                                                                                                                                                                                                                                                                                             |  |  |  |
|------------------------------------------------------|---|---------------------------------------------------------------------------------------------------------------------------------------------------------------------------------------------------------------------------------------------------------------------------------------------------------------------------------------------------------------------------------------------------------------------------------------------------------------------------------------------|--|--|--|
| Business Name                                        | : | RONY ENTERPRISE                                                                                                                                                                                                                                                                                                                                                                                                                                                                             |  |  |  |
| Location                                             | : | Chandana , Gazipur                                                                                                                                                                                                                                                                                                                                                                                                                                                                          |  |  |  |
| Total Investment in BDT                              | : | BDT 2,10,000/-                                                                                                                                                                                                                                                                                                                                                                                                                                                                              |  |  |  |
| Financing                                            | : | Self BDT 1,30,000/- (from existing business) 62%<br>Required Investment BDT 80,000/- (as equity) 38%                                                                                                                                                                                                                                                                                                                                                                                        |  |  |  |
| Present salary/drawings<br>from business (estimates) | : | BDT 3,000                                                                                                                                                                                                                                                                                                                                                                                                                                                                                   |  |  |  |
| Proposed Salary                                      | : | BDT 3,000                                                                                                                                                                                                                                                                                                                                                                                                                                                                                   |  |  |  |
| Size of shop                                         | : | 10 ft x 10 ft= 100 square ft                                                                                                                                                                                                                                                                                                                                                                                                                                                                |  |  |  |
| Security of the shop                                 | : | -                                                                                                                                                                                                                                                                                                                                                                                                                                                                                           |  |  |  |
| Implementation                                       | : | <ul> <li>The business is planned to be scaled up by investment in existing goods like; Sharee,Lungi,Three pice,Print kapor,Gos kapor, Centering Instument etc.</li> <li>Average 20% gain on sales.</li> <li>The business is operating by entrepreneur. Existing no employee.</li> <li>After getting equity fund no employee will be appointed.</li> <li>Entrepreneur is owner of the shop</li> <li>Collects goods from Tangi, Gazipur.</li> <li>Agreed grace period is 3 months.</li> </ul> |  |  |  |