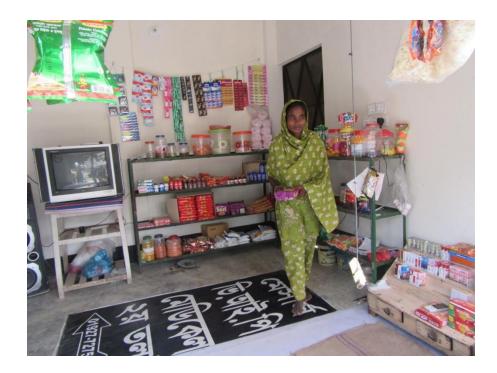

### Proposed NU Business Name: SHAHANAZ STORE



Project identification and prepared by: Md. Md. Kazem Uddin , Bashon Unit, Gazipur Project verified by: MD. Rofiqul Islam



Samajik Byabosha Ltd.

| Brief Bio of The Proposed Nobin Udyokta                                                                                                                        |   |                                                                                                                                                                                       |  |  |  |  |
|----------------------------------------------------------------------------------------------------------------------------------------------------------------|---|-------------------------------------------------------------------------------------------------------------------------