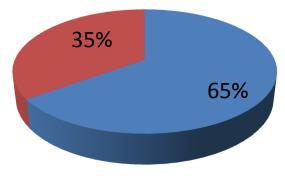

| Proposed Nobin Udyokta Business Info                 |   |                                                                                                                                                                                                                                                                                                                                                                                                                                                                               |  |  |  |  |
|------------------------------------------------------|---|-------------------------------------------------------------------------------------------------------------------------------------------------------------------------------------------------------------------------------------------------------------------------------------------------------------------------------------------------------------------------------------------------------------------------------------------------------------------------------|--|--|--|--|
| Business Name                                        | : | SHAHANAZ STORE                                                                                                                                                                                                                                                                                                                                                                                                                                                                |  |  |  |  |
| Location                                             | : | Itahata, Gazipur                                                                                                                                                                                                                                                                                                                                                                                                                                                              |  |  |  |  |
| Total Investment in BDT                              | : | BDT 2,00,000/-                                                                                                                                                                                                                                                                                                                                                                                                                                                                |  |  |  |  |
| Financing                                            | : | Self BDT 1,30,000/- (from existing business) 65%<br>Required Investment BDT 70,000/- (as equity) 35%                                                                                                                                                                                                                                                                                                                                                                          |  |  |  |  |
| Present salary/drawings<br>from business (estimates) |   |                                                                                                                                                                                                                                                                                                                                                                                                                                                                               |  |  |  |  |
| Proposed Salary                                      | : | BDT 4,000                                                                                                                                                                                                                                                                                                                                                                                                                                                                     |  |  |  |  |
| Size of shop                                         | : | 15 ft x 15 ft= 225 square ft                                                                                                                                                                                                                                                                                                                                                                                                                                                  |  |  |  |  |
| Security of the shop                                 | : | 30000                                                                                                                                                                                                                                                                                                                                                                                                                                                                         |  |  |  |  |
| Implementation                                       | : | <ul> <li>The business is planned to be scaled up by investment in existing goods like;Rice,Dal,Mossla item,Flower,Soft dring,Cosmatic Item,Bakery Item, etc.</li> <li>Average 15% gain on sales.</li> <li>The business is operating by entrepreneur. Existing no employee.</li> <li>After getting equity fund no employee will be appointed.</li> <li>The shop is Rent .</li> <li>Collects goods from Chowrasta,Gazipur.</li> <li>Agreed grace period is 3 months.</li> </ul> |  |  |  |  |