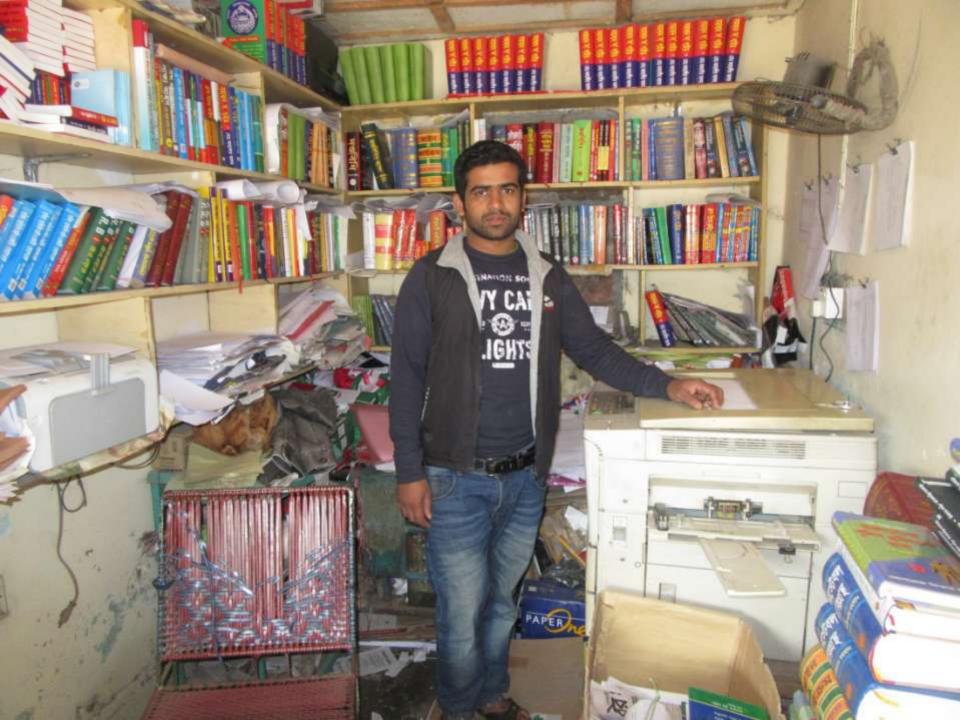

| Proposed Nobin Udyokta Business Info              |   |                                                                                                                                                                                                                                                                                                                                             |  |  |  |
|---------------------------------------------------|---|---------------------------------------------------------------------------------------------------------------------------------------------------------------------------------------------------------------------------------------------------------------------------------------------------------------------------------------------|--|--|--|
| Business Name                                     | : | JIHAD ENTERPRISE                                                                                                                                                                                                                                                                                                                            |  |  |  |
| Location                                          | : | Sarda Baazar                                                                                                                                                                                                                                                                                                                                |  |  |  |
| Total Investment in BDT                           | : | BDT 100,000/-                                                                                                                                                                                                                                                                                                                               |  |  |  |
| Financing                                         | : | Self BDT 50,000/- (from existing business) 50% Required Investment BDT 50,000/- (as equity) 50%                                                                                                                                                                                                                                             |  |  |  |
| Present salary/drawings from business (estimates) | : | BDT 5,000                                                                                                                                                                                                                                                                                                                                   |  |  |  |
| Proposed Salary                                   | : | BDT 5,000                                                                                                                                                                                                                                                                                                                                   |  |  |  |
| Size of shop                                      | : | 7 ft x 10 ft= 70 sq ft                                                                                                                                                                                                                                                                                                                      |  |  |  |
| Implementation                                    | : | <ul> <li>The business is planned to be scaled up by investment in existing goods like Book etc.</li> <li>Average 12% gain on sales.</li> <li>The business is operating by entrepreneur. Existing no employee.</li> <li>The shop is in own place.</li> <li>Collects goods from Carghat.</li> <li>Agreed grace period is 3 months.</li> </ul> |  |  |  |

# Pictures