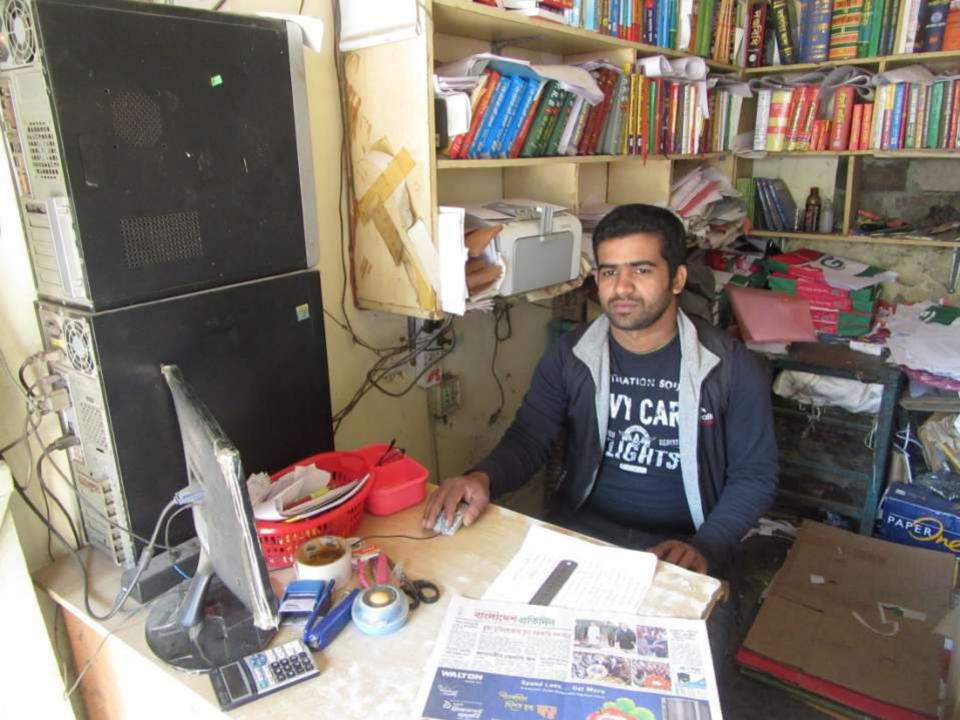

| Proposed Nobin Udyokta Business Info              |   |                                                                                                                                                                                                                                                                                                                                             |  |  |  |
|---------------------------------------------------|---|---------------------------------------------------------------------------------------------------------------------------------------------------------------------------------------------------------------------------------------------------------------------------------------------------------------------------------------------|--|--|--|
| Business Name                                     | : | JIHAD ENTERPRISE                                                                                                                                                                                                                                                                                                                            |  |  |  |
| Location                                          | : | Sarda Baazar                                                                                                                                                                                                                                                                                                                                |  |  |  |
| Total Investment in BDT                           | : | BDT 100,000/-                                                                                                                                                                                                                                                                                                                               |  |  |  |
| Financing                                         | : | Self BDT 50,000/- (from existing business) 50% Required Investment BDT 50,000/- (as equity) 50%                                                                                                                                                                                                                                             |  |  |  |
| Present salary/drawings from business (estimates) | : | BDT 5,000                                                                                                                                                                                                                                                                                                                                   |  |  |  |
| Proposed Salary                                   | : | BDT 5,000                                                                                                                                                                                                                                                                                                                                   |  |  |  |
| Size of shop                                      | : | 7 ft x 10 ft= 70 sq ft                                                                                                                                                                                                                                                                                                                      |  |  |  |
| Implementation                                    | : | <ul> <li>The business is planned to be scaled up by investment in existing goods like Book etc.</li> <li>Average 12% gain on sales.</li> <li>The business is operating by entrepreneur. Existing no employee.</li> <li>The shop is in own place.</li> <li>Collects goods from Carghat.</li> <li>Agreed grace period is 3 months.</li> </ul> |  |  |  |

# Pictures