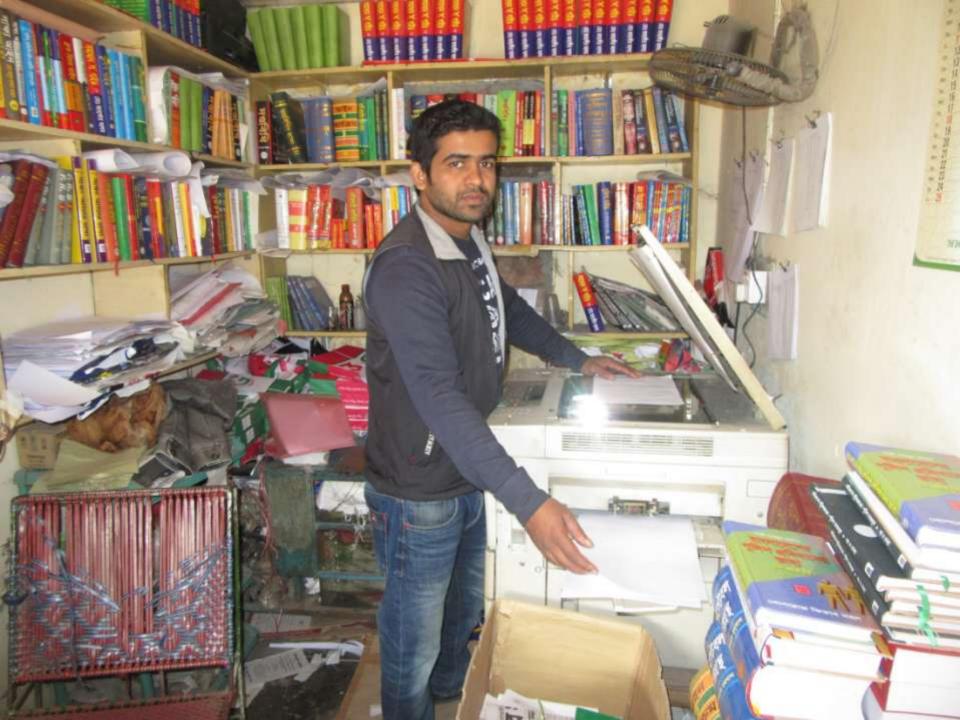

| Proposed Nobin Udyokta Business Info              |   |                                                                                                                                                                                                                                                                                                                                             |  |  |  |
|---------------------------------------------------|---|---------------------------------------------------------------------------------------------------------------------------------------------------------------------------------------------------------------------------------------------------------------------------------------------------------------------------------------------|--|--|--|
| Business Name                                     | : | JIHAD ENTERPRISE                                                                                                                                                                                                                                                                                                                            |  |  |  |
| Location                                          | : | Sarda Baazar                                                                                                                                                                                                                                                                                                                                |  |  |  |
| Total Investment in BDT                           | : | BDT 100,000/-                                                                                                                                                                                                                                                                                                                               |  |  |  |
| Financing                                         | : | Self BDT 50,000/- (from existing business) 50% Required Investment BDT 50,000/- (as equity) 50%                                                                                                                                                                                                                                             |  |  |  |
| Present salary/drawings from business (estimates) | : | BDT 5,000                                                                                                                                                                                                                                                                                                                                   |  |  |  |
| Proposed Salary                                   | : | BDT 5,000                                                                                                                                                                                                                                                                                                                                   |  |  |  |
| Size of shop                                      | : | 7 ft x 10 ft= 70 sq ft                                                                                                                                                                                                                                                                                                                      |  |  |  |
| Implementation                                    | : | <ul> <li>The business is planned to be scaled up by investment in existing goods like Book etc.</li> <li>Average 12% gain on sales.</li> <li>The business is operating by entrepreneur. Existing no employee.</li> <li>The shop is in own place.</li> <li>Collects goods from Carghat.</li> <li>Agreed grace period is 3 months.</li> </ul> |  |  |  |

# Pictures