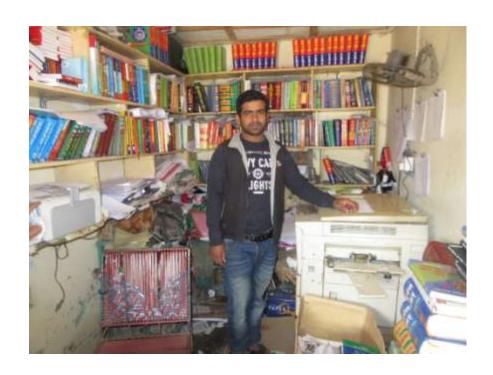

| Proposed Nobin Udyokta Business Info              |   |                                                                                                                                                                                                                                                                                                                                             |  |  |  |
|---------------------------------------------------|---|---------------------------------------------------------------------------------------------------------------------------------------------------------------------------------------------------------------------------------------------------------------------------------------------------------------------------------------------|--|--|--|
| Business Name                                     | : | JIHAD ENTERPRISE                                                                                                                                                                                                                                                                                                                            |  |  |  |
| Location                                          | : | Sarda Baazar                                                                                                                                                                                                                                                                                                                                |  |  |  |
| Total Investment in BDT                           | : | BDT 100,000/-                                                                                                                                                                                                                                                                                                                               |  |  |  |
| Financing                                         | : | Self BDT 50,000/- (from existing business) 50% Required Investment BDT 50,000/- (as equity) 50%                                                                                                                                                                                                                                             |  |  |  |
| Present salary/drawings from business (estimates) | : | BDT 5,000                                                                                                                                                                                                                                                                                                                                   |  |  |  |
| Proposed Salary                                   | : | BDT 5,000                                                                                                                                                                                                                                                                                                                                   |  |  |  |
| Size of shop                                      | : | 7 ft x 10 ft= 70 sq ft                                                                                                                                                                                                                                                                                                                      |  |  |  |
| Implementation                                    | : | <ul> <li>The business is planned to be scaled up by investment in existing goods like Book etc.</li> <li>Average 12% gain on sales.</li> <li>The business is operating by entrepreneur. Existing no employee.</li> <li>The shop is in own place.</li> <li>Collects goods from Carghat.</li> <li>Agreed grace period is 3 months.</li> </ul> |  |  |  |

# Pictures