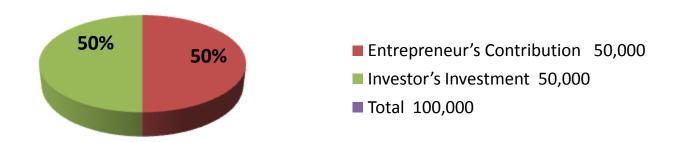

| Proposed Nobin Udyokta Business Info              |   |                                                                                                                                                                                                                                                                                                                                             |  |  |  |
|---------------------------------------------------|---|---------------------------------------------------------------------------------------------------------------------------------------------------------------------------------------------------------------------------------------------------------------------------------------------------------------------------------------------|--|--|--|
| Business Name                                     | : | JIHAD ENTERPRISE                                                                                                                                                                                                                                                                                                                            |  |  |  |
| Location                                          | : | Sarda Baazar                                                                                                                                                                                                                                                                                                                                |  |  |  |
| Total Investment in BDT                           | : | BDT 100,000/-                                                                                                                                                                                                                                                                                                                               |  |  |  |
| Financing                                         | : | Self BDT 50,000/- (from existing business) 50% Required Investment BDT 50,000/- (as equity) 50%                                                                                                                                                                                                                                             |  |  |  |
| Present salary/drawings from business (estimates) | : | BDT 5,000                                                                                                                                                                                                                                                                                                                                   |  |  |  |
| Proposed Salary                                   | : | BDT 5,000                                                                                                                                                                                                                                                                                                                                   |  |  |  |
| Size of shop                                      | : | 7 ft x 10 ft= 70 sq ft                                                                                                                                                                                                                                                                                                                      |  |  |  |
| Implementation                                    | : | <ul> <li>The business is planned to be scaled up by investment in existing goods like Book etc.</li> <li>Average 12% gain on sales.</li> <li>The business is operating by entrepreneur. Existing no employee.</li> <li>The shop is in own place.</li> <li>Collects goods from Carghat.</li> <li>Agreed grace period is 3 months.</li> </ul> |  |  |  |