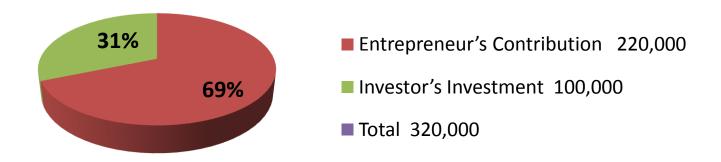

| Proposed Nobin Udyokta Business Info              |   |                                                                                                                                                                                                                                                                                                                                                                |  |  |
|---------------------------------------------------|---|----------------------------------------------------------------------------------------------------------------------------------------------------------------------------------------------------------------------------------------------------------------------------------------------------------------------------------------------------------------|--|--|
| Business Name                                     | : | WORLD COMMUNICATIONS                                                                                                                                                                                                                                                                                                                                           |  |  |
| Location                                          | : | Rajbari, Jorapukur Road,Gazipur                                                                                                                                                                                                                                                                                                                                |  |  |
| Total Investment in BDT                           | : | BDT 320,000/-                                                                                                                                                                                                                                                                                                                                                  |  |  |
| Financing                                         | : | Self BDT 220,000/- (from existing business) 69%<br>Required Investment BDT 100,000/- (as equity) 31%                                                                                                                                                                                                                                                           |  |  |
| Present salary/drawings from business (estimates) | : | BDT 5,000                                                                                                                                                                                                                                                                                                                                                      |  |  |
| Proposed Salary                                   | : | BDT 5,000                                                                                                                                                                                                                                                                                                                                                      |  |  |
| Size of shop                                      | : | 22 ft x 10 ft= 220 sq ft                                                                                                                                                                                                                                                                                                                                       |  |  |
| Implementation                                    | : | <ul> <li>The business is planned to be scaled up by investment in existing goods like Paper, Bkash &amp; Load service.</li> <li>Average 20% gain on sales.</li> <li>The business is operating by entrepreneur. Existing no employee.</li> <li>The shop is rented.</li> <li>Collects goods from Joydebpur.</li> <li>Agreed grace period is 3 months.</li> </ul> |  |  |