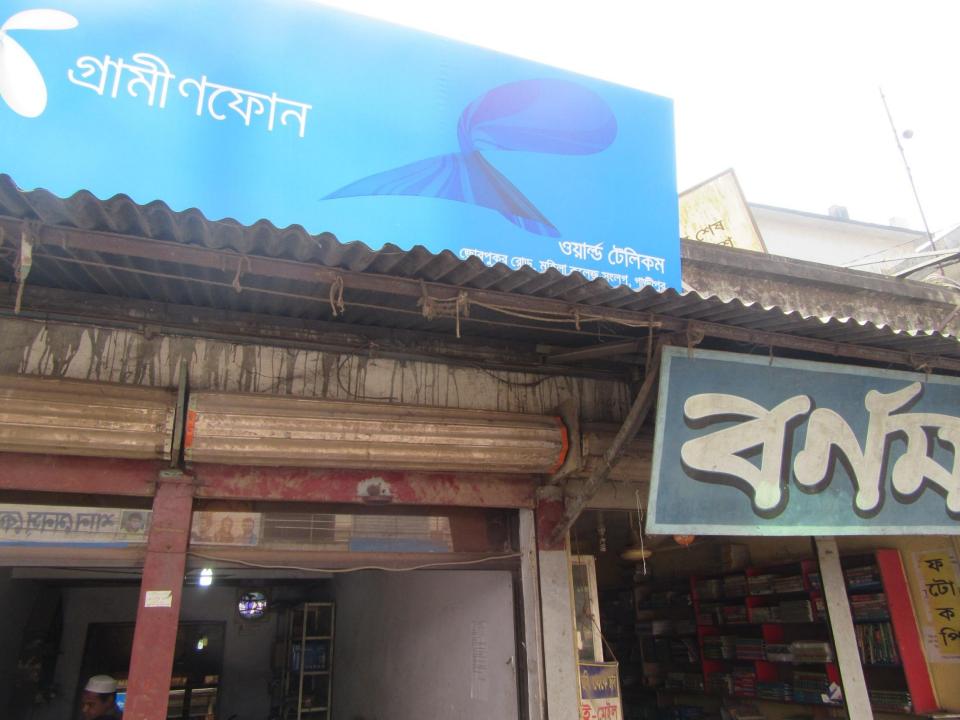

| Proposed Nobin Udyokta Business Info              |   |                                                                                                                                                                                                                                                                                                                                                                |  |  |
|---------------------------------------------------|---|----------------------------------------------------------------------------------------------------------------------------------------------------------------------------------------------------------------------------------------------------------------------------------------------------------------------------------------------------------------|--|--|
| Business Name                                     | : | WORLD COMMUNICATIONS                                                                                                                                                                                                                                                                                                                                           |  |  |
| Location                                          | : | Rajbari, Jorapukur Road,Gazipur                                                                                                                                                                                                                                                                                                                                |  |  |
| Total Investment in BDT                           | : | BDT 320,000/-                                                                                                                                                                                                                                                                                                                                                  |  |  |
| Financing                                         | : | Self BDT 220,000/- (from existing business) 69%<br>Required Investment BDT 100,000/- (as equity) 31%                                                                                                                                                                                                                                                           |  |  |
| Present salary/drawings from business (estimates) | : | BDT 5,000                                                                                                                                                                                                                                                                                                                                                      |  |  |
| Proposed Salary                                   | : | BDT 5,000                                                                                                                                                                                                                                                                                                                                                      |  |  |
| Size of shop                                      | : | 22 ft x 10 ft= 220 sq ft                                                                                                                                                                                                                                                                                                                                       |  |  |
| Implementation                                    | : | <ul> <li>The business is planned to be scaled up by investment in existing goods like Paper, Bkash &amp; Load service.</li> <li>Average 20% gain on sales.</li> <li>The business is operating by entrepreneur. Existing no employee.</li> <li>The shop is rented.</li> <li>Collects goods from Joydebpur.</li> <li>Agreed grace period is 3 months.</li> </ul> |  |  |