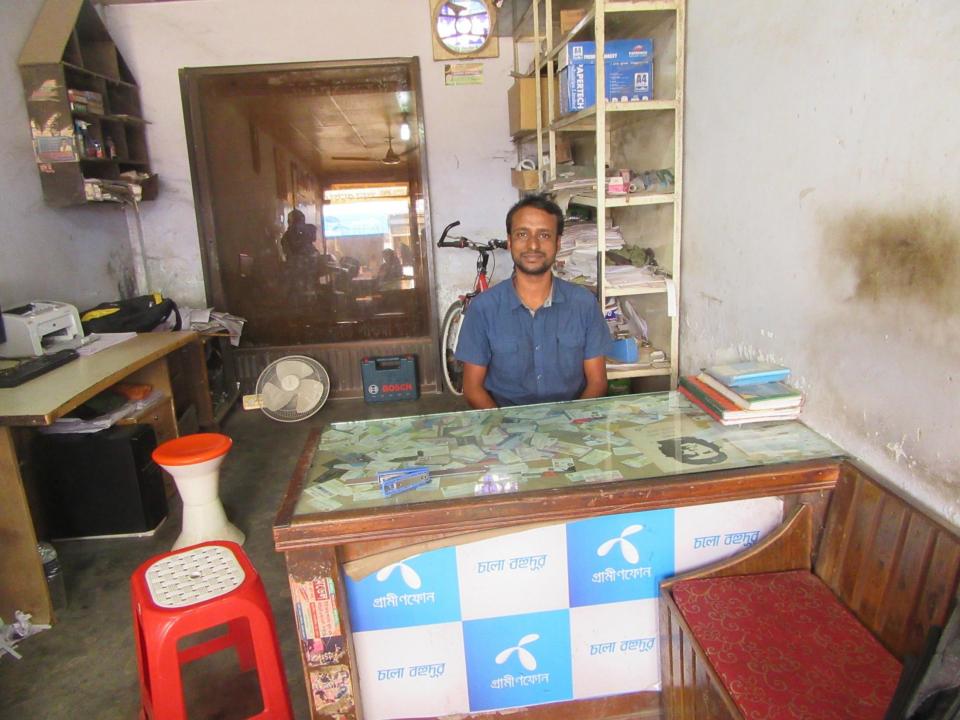

# Pictures

- ১। শেখ মোঃ আল মাহমুদ, পিতা-মৃতঃ শেখ শামছুল হক, ঠিকানাঃ সাং- উত্তর ছায়াবীথি, হোভিং নং-১৬০, জোড় পুকুর রোড, গাজীপুর সদর, গাজীপুর, ধর্ম-ইসলাম, পেশা-চাকুরি, জাতীয়তা-বাংলাদেশী।
- ১। আতিকুর রহমান, পিতাঃ আব্দুর রহমান, ঠিকানাঃ গ্রামঃ ভ্রুপিয়া, ডাকঘরঃ গাজীপুর-১৭০০, খানাঃ জয়দেবপুর, জেলাঃ গাজীপুর, পেশাঃ ব্যবসা, ধর্ম-ইসলাম, জাতীয়তা-বাংলাদেশী।