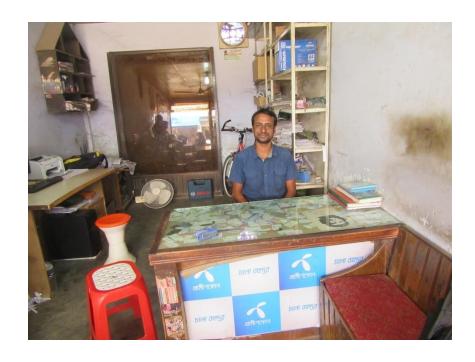

# Pictures

- ১। শেখ মোঃ আল মাহমুদ, পিতা-মৃতঃ শেখ শামছুল হক, ঠিকানাঃ সাং- উত্তর ছায়াবীথি, হোভিং নং-১৬০, জোড় পুকুর রোড, গাজীপুর সদর, গাজীপুর, ধর্ম-ইসলাম, পেশা-চাকুরি, জাতীয়তা-বাংলাদেশী।
- ১। আতিকুর রহমান, পিতাঃ আব্দুর রহমান, ঠিকানাঃ গ্রামঃ ভ্রুপিয়া, ডাকঘরঃ গাজীপুর-১৭০০, খানাঃ জয়দেবপুর, জেলাঃ গাজীপুর, পেশাঃ ব্যবসা, ধর্ম-ইসলাম, জাতীয়তা-বাংলাদেশী।