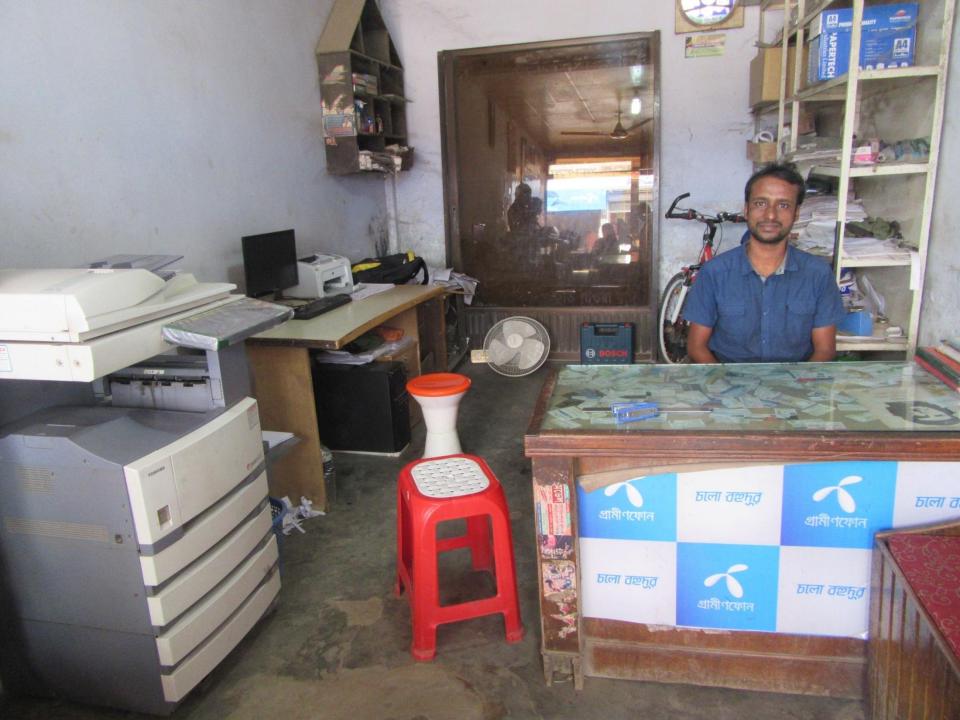

# Pictures

- ১। শেখ মোঃ আল মাহমুদ, পিতা-মৃতঃ শেখ শামছুল হক, ঠিকানাঃ সাং- উত্তর ছায়াবীথি, হোভিং নং-১৬০, জোড় পুকুর রোড, গাজীপুর সদর, গাজীপুর, ধর্ম-ইসলাম, পেশা-চাকুরি, জাতীয়তা-বাংলাদেশী।
- ১। আতিকুর রহমান, পিতাঃ আব্দুর রহমান, ঠিকানাঃ গ্রামঃ ভ্রুপিয়া, ডাকঘরঃ গাজীপুর-১৭০০, খানাঃ জয়দেবপুর, জেলাঃ গাজীপুর, পেশাঃ ব্যবসা, ধর্ম-ইসলাম, জাতীয়তা-বাংলাদেশী।