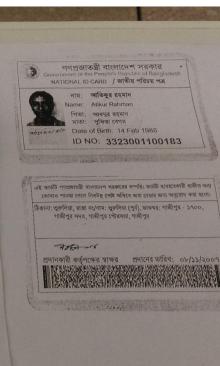

### **Proposed NU Business Name: WORLD COMMUNICATIONS**

Project identification and prepared by: Md Kazem Uddin Bason Unit, Gazipur

Project verified by: Md Rafiqul Islam

| Brief Bio of The Proposed Nobin Udyokta                                                                                                         |       |                                                                                                                                                                                 |  |  |
|-------------------------------------------------------------------------------------------------------------------------------------------------|-------|---------------------------------------------------------------------------------------------------------------------------------------------------------------------------------|--|--|
| Name                                                                                                                                            | :     | ATIKUR RAHMAN                                                                                                                                                                   |  |  |
| Age                                                                                                                                             | :     | 14-02-1986 (30 Years)                                                                                                                                                           |  |  |
| Education, till to date                                                                                                                         | :     | SSC                                                                                                                                                                             |  |  |
| Marital status                                                                                                                                  | :     | Unmarried                                                                                                                                                                       |  |  |
| Children                                                                                                                                        | :     | NA                                                                                                                                                                              |  |  |
| No. of siblings:                                                                                                                                | :     | 02 Brother 01 Sister                                                                                                                                                            |  |  |
| Address                                                                                                                                         | :     | Vill: Burilia, P.O: Gazipur , P.S: Gazipur , Dist: Gazipur                                                                                                                      |  |  |
| Parent's and GB related Info (i) Who is GB member (ii) Mother's name (iii) Father's name (iv) GB member's info                                  | : : : | Mother Father  SUFIYA BEGUM  ABDUR RAHMAN  Branch: Proholadpur, Centre 50 (Female),  Member ID: 4754/1, Group No: 09  Member since: 02-12-2000 (16 Years)  First loan: BDT 5000 |  |  |
| Further Information: (v) Who pays GB loan installment (vi) Mobile lady (vii) Grameen Education Loan (viii) Any other loan like GB, BRAC ASA etc | : : : | Existing loan: BDT 250000 Outstanding loan: BDT 120000 Father No No No                                                                                                          |  |  |