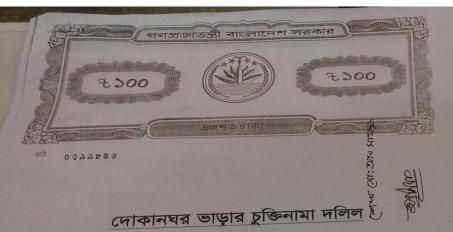

জোড় পুকুর রোড, জেলা-গাজীপুর, থানা ও সাব রেজিঞ্জি অফিস গাজীপুরস্থিত সাবেক-৫৪৬নং হালে। ১০১৪নং দাগের উপর নির্মিত মার্কেটের দোকান যাহার দৈর্ঘ্য ২২ ফুট এবং প্রস্তু ১০ ফুট পাকা ভিটা, টিনের ছাপড়া। উক্ত দোকান ঘরটি পশ্চিম দিক থেকে ২নং ঘরটি ভাড়া হিসাবে গণ্য হইবে।

পরম করুনাময় আল্লাহর নাম স্মরণ করিয়া ঘর ভাড়ার চুক্তিপত্র দলিলের বর্ণনা লিখাইতে আরম্ভ করিলাম। আমি ১ম পক্ষ দোকানঘরটি ভাড়া দেওয়ার জন্য প্রস্তাব করিলে, ২য় পক্ষ ভাড়াটিয়া সন্মতি জ্ঞাপন করেন এবং আমরা উভয়পক্ষ নিমু লিখিত শর্তস্বাপেক্ষে একটি চুক্তিতে আবদ্ধ হইলাম।

#### শর্তাবলী

- ১। অত্র চুক্তিপত্র অদ্য ০১/০৬/২০১৬ইং হইতে আগামী ০৩ (তিন) বৎসরের জন্য বলবৎ করা হইল, অর্থাৎ আগামী ৩০/০৫/২০১৯ইং পর্যন্ত নির্ধারিত হইল।
- ২। আমি ১ম পক্ষ আপনি ২য় পক্ষের নিকট হইতে অগ্রিম বাবদ ১,০০,০০০/- (এক লক্ষ) টাকা জামানত হিসাবে গ্রহণ করিলাম। অগ্রিম জামানতের টাকা হইতে মাসিক ভাড়ার টাকা কর্তন করা হইবে না। মেয়াদ শেষে ১ম পক্ষ জামানতের টাকা ২য় পক্ষকে ফেরত দিতে বাধ্য থাকিবেন।