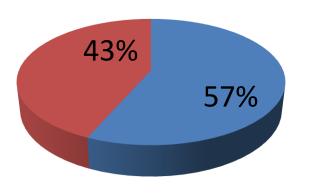

### **Source of Finance**

■ Entrepreneur's contibution 130000 ■ Investor's Investment 100000 ■ Total 230000

| Financial Projection (BDT)                 |       |        |           |           |           |  |  |  |
|--------------------------------------------|-------|--------|-----------|-----------|-----------|--|--|--|
| Particular Daily Monthly 1st Year 2nd Year |       |        |           |           |           |  |  |  |
| Revenue (sales)                            |       |        |           |           |           |  |  |  |
| Electrics & Hardware item                  | 3,200 | 96,000 | 1,152,000 | 1,209,600 | 1,270,080 |  |  |  |
| Total Sales (A)                            | 3,200 | 96,000 | 1,152,000 | 1,209,600 | 1,270,080 |  |  |  |
| Less. Variable Expense                     |       |        |           |           |           |  |  |  |
| Electrics & Hardware item                  | 2,560 | 76,800 | 921,600   | 967,680   | 1,016,064 |  |  |  |
| Total variable Expense (B)                 | 2,560 | 76,800 | 921,600   | 967,680   | 1,016,064 |  |  |  |
| Contribution Margin (CM) [C=(A-B)          | 640   | 19,200 | 230,400   | 241,920   | 254,016   |  |  |  |
| Less. Fixed Expense                        |       |        |           |           |           |  |  |  |
| Electricity Bill                           |       | 525    | 6,300     | 6,615     | 6,946     |  |  |  |
| Transportation                             |       | 1,650  | 19,800    | 20,790    | 21,830    |  |  |  |
| Mobile Bill                                |       | 480    | 5,760     | 6,048     | 6,350     |  |  |  |
| Entertainment                              |       | 300    | 3,600     | 3,780     | 3,969     |  |  |  |
| Salary (self)                              |       | 5,000  | 60,000    | 60,000    | 60,000    |  |  |  |
| Non Cash Item                              |       |        |           |           |           |  |  |  |
| Depreciation                               |       | 0      | 0         | 0         | 0         |  |  |  |
| Total Fixed Cost                           |       | 7,955  | 95,460    | 97,233    | 99,095    |  |  |  |
| Net Profit (E) [C-D)                       |       | 11,245 | 134,940   | 144,687   | 154,921   |  |  |  |
| Investment Payback                         |       |        | 40,000    | 40,000    | 40,000    |  |  |  |