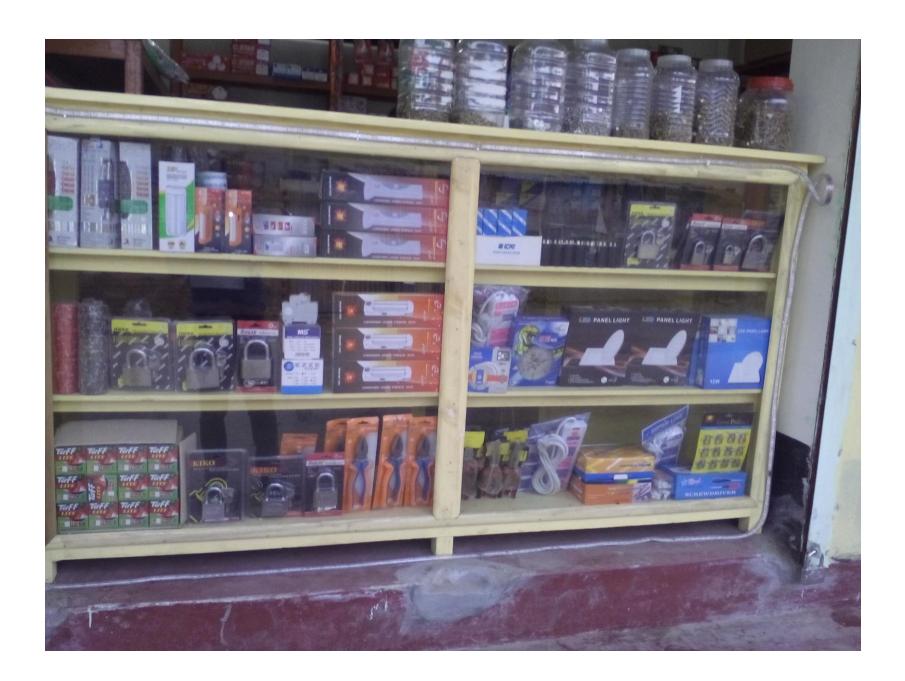

| Proposed Nobin Udyokta Business Info              |   |                                                                                                                                                                                                                                                                                                                                                                                                   |  |  |  |
|---------------------------------------------------|---|---------------------------------------------------------------------------------------------------------------------------------------------------------------------------------------------------------------------------------------------------------------------------------------------------------------------------------------------------------------------------------------------------|--|--|--|
| Business Name                                     | : | ABUL WLIA SIDDIQUA HARDWARE & ELECTRIC                                                                                                                                                                                                                                                                                                                                                            |  |  |  |
| Location                                          | : | Holan Namapara, Dakshinkhan, Dhaka                                                                                                                                                                                                                                                                                                                                                                |  |  |  |
| Total Investment in BDT                           | : | BDT 230,000/-                                                                                                                                                                                                                                                                                                                                                                                     |  |  |  |
| Financing                                         | : | : Self BDT 1,30,000/- (from existing business) 57% Required Investment BDT 1,00,000/- (as equity) 43%                                                                                                                                                                                                                                                                                             |  |  |  |
| Present salary/drawings from business (estimates) |   |                                                                                                                                                                                                                                                                                                                                                                                                   |  |  |  |
| Proposed Salary                                   | : | BDT 5,000                                                                                                                                                                                                                                                                                                                                                                                         |  |  |  |
| Size of shop                                      | : | 16 ft x 12 ft= 192 square ft                                                                                                                                                                                                                                                                                                                                                                      |  |  |  |
| Security of the shop                              | : | Own shop                                                                                                                                                                                                                                                                                                                                                                                          |  |  |  |
| Implementation                                    | : | <ul> <li>The business is planned to be scaled up by investment in existing goods like; Cable,Switch,Holder,Plug,Metre box,Energy bulb etc.</li> <li>Average 20% gain on sales.</li> <li>The business is operating by entrepreneur. Existing no employee.</li> <li>The shop Owner.</li> <li>Collects goods from Nobabpur Kaptan bazar, Dhaka.</li> <li>Agreed grace period is 3 months.</li> </ul> |  |  |  |

| Investment Breakdown |          |          |            |                        |          |       |            |          |  |
|----------------------|----------|----------|------------|------------------------|----------|-------|------------|----------|--|
| Particulars          |          | Existing | S          | Particulars            | Proposed |       |            | Proposed |  |
| Particulars          | Quantity | Price    | Unit Price |                        | Quantity | Price | Unit Price | Total    |  |
| cable (Coil )        | 24       | 1500     | 36000      | Pipe                   | 500      | 35    | 17,500     | 53,500   |  |
| switch box           | 27       | 2000     | 54000      | Water Tape             | 200      | 25    | 5,000      | 59,000   |  |
| holder               | 14       | 400      | 5600       | Besin                  | 20       | 560   | 11,200     | 16,800   |  |
| cercrit              | 6        | 350      | 2100       | Comod                  | 25       | 1200  | 30,000     | 32,100   |  |
| Metre box            | 8        | 400      | 3200       | Colour                 | 100      | 100   | 10,000     | 13,200   |  |
| Chanel               | 300      | 26       | 7800       | brash                  | 120      | 40    | 4,800      | 12,600   |  |
| Energy bulb          | 100      | 120      | 12000      | <b>Cercrit breaker</b> | 20       | 330   | 6,600      | 18,600   |  |
| Multi plug           | 10       | 300      | 3000       | tape                   | 100      | 15    | 1,500      | 4,500    |  |
| Diss cable           | 1        | 2600     | 2600       | parek                  | 100      | 55    | 5,500      | 8,100    |  |
| Others               |          |          | 3700       | Others                 |          |       | 7,900      | 11,600   |  |
| Total                |          |          | 130,000    |                        |          |       | 100,000    | 230,000  |  |