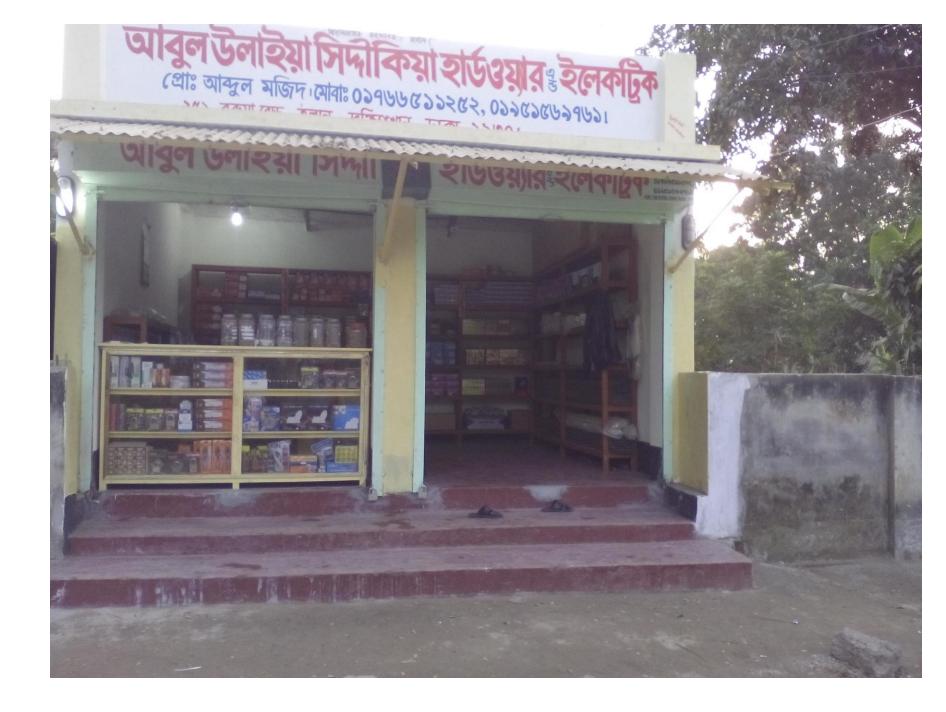

#### **Proposed NU Business Name: ABUL WLIA SIDDIQUA HARDWARE & ELECTRIC**

Project identification and prepared by: Md. Abu Bakkar Siddique, Dakshinkhan Unit, Dhaka

Project verified by: Md. Abu Bakkar Siddique

| Proposed Nobin Udyokta Business Info              |   |                                                                                                                                                                                                                                                                                                                                                                                                   |  |  |  |
|---------------------------------------------------|---|---------------------------------------------------------------------------------------------------------------------------------------------------------------------------------------------------------------------------------------------------------------------------------------------------------------------------------------------------------------------------------------------------|--|--|--|
| Business Name                                     | : | ABUL WLIA SIDDIQUA HARDWARE & ELECTRIC                                                                                                                                                                                                                                                                                                                                                            |  |  |  |
| Location                                          | : | Holan Namapara, Dakshinkhan, Dhaka                                                                                                                                                                                                                                                                                                                                                                |  |  |  |
| Total Investment in BDT                           | : | BDT 230,000/-                                                                                                                                                                                                                                                                                                                                                                                     |  |  |  |
| Financing                                         | : | : Self BDT 1,30,000/- (from existing business) 57% Required Investment BDT 1,00,000/- (as equity) 43%                                                                                                                                                                                                                                                                                             |  |  |  |
| Present salary/drawings from business (estimates) |   |                                                                                                                                                                                                                                                                                                                                                                                                   |  |  |  |
| Proposed Salary                                   | : | BDT 5,000                                                                                                                                                                                                                                                                                                                                                                                         |  |  |  |
| Size of shop                                      | : | 16 ft x 12 ft= 192 square ft                                                                                                                                                                                                                                                                                                                                                                      |  |  |  |
| Security of the shop                              | : | Own shop                                                                                                                                                                                                                                                                                                                                                                                          |  |  |  |
| Implementation                                    | : | <ul> <li>The business is planned to be scaled up by investment in existing goods like; Cable,Switch,Holder,Plug,Metre box,Energy bulb etc.</li> <li>Average 20% gain on sales.</li> <li>The business is operating by entrepreneur. Existing no employee.</li> <li>The shop Owner.</li> <li>Collects goods from Nobabpur Kaptan bazar, Dhaka.</li> <li>Agreed grace period is 3 months.</li> </ul> |  |  |  |