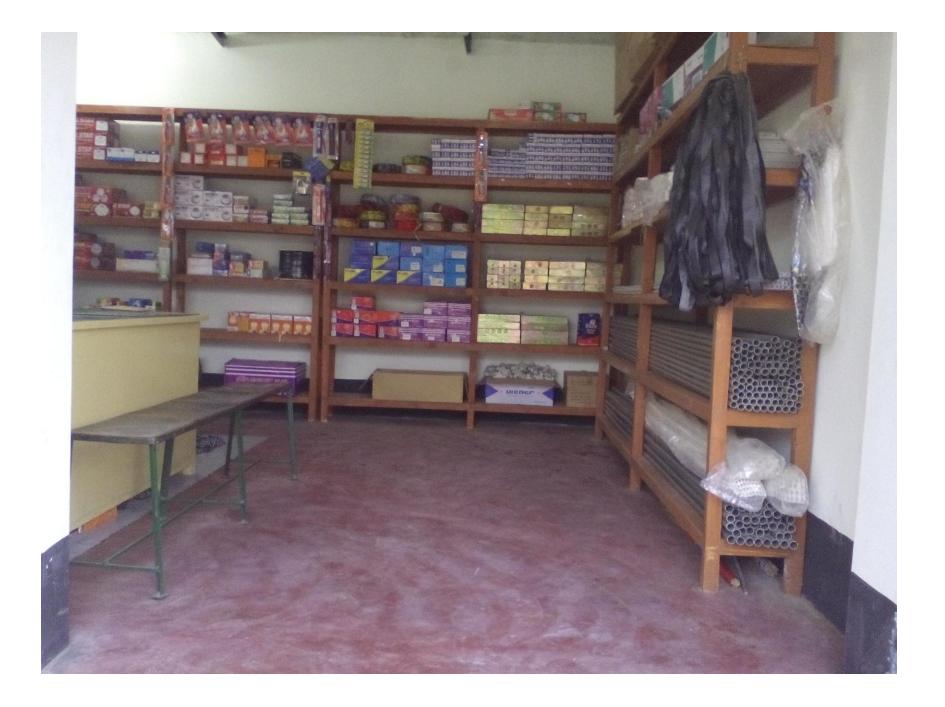

| Proposed Nobin Udyokta Business Info              |   |                                                                                                                                                                                                                                                                                                                                                                                                   |  |  |  |
|---------------------------------------------------|---|---------------------------------------------------------------------------------------------------------------------------------------------------------------------------------------------------------------------------------------------------------------------------------------------------------------------------------------------------------------------------------------------------|--|--|--|
| Business Name                                     | : | ABUL WLIA SIDDIQUA HARDWARE & ELECTRIC                                                                                                                                                                                                                                                                                                                                                            |  |  |  |
| Location                                          | : | Holan Namapara, Dakshinkhan, Dhaka                                                                                                                                                                                                                                                                                                                                                                |  |  |  |
| Total Investment in BDT                           | : | BDT 230,000/-                                                                                                                                                                                                                                                                                                                                                                                     |  |  |  |
| Financing                                         | : | : Self BDT 1,30,000/- (from existing business) 57% Required Investment BDT 1,00,000/- (as equity) 43%                                                                                                                                                                                                                                                                                             |  |  |  |
| Present salary/drawings from business (estimates) |   |                                                                                                                                                                                                                                                                                                                                                                                                   |  |  |  |
| Proposed Salary                                   | : | BDT 5,000                                                                                                                                                                                                                                                                                                                                                                                         |  |  |  |
| Size of shop                                      | : | 16 ft x 12 ft= 192 square ft                                                                                                                                                                                                                                                                                                                                                                      |  |  |  |
| Security of the shop                              | : | Own shop                                                                                                                                                                                                                                                                                                                                                                                          |  |  |  |
| Implementation                                    | : | <ul> <li>The business is planned to be scaled up by investment in existing goods like; Cable,Switch,Holder,Plug,Metre box,Energy bulb etc.</li> <li>Average 20% gain on sales.</li> <li>The business is operating by entrepreneur. Existing no employee.</li> <li>The shop Owner.</li> <li>Collects goods from Nobabpur Kaptan bazar, Dhaka.</li> <li>Agreed grace period is 3 months.</li> </ul> |  |  |  |