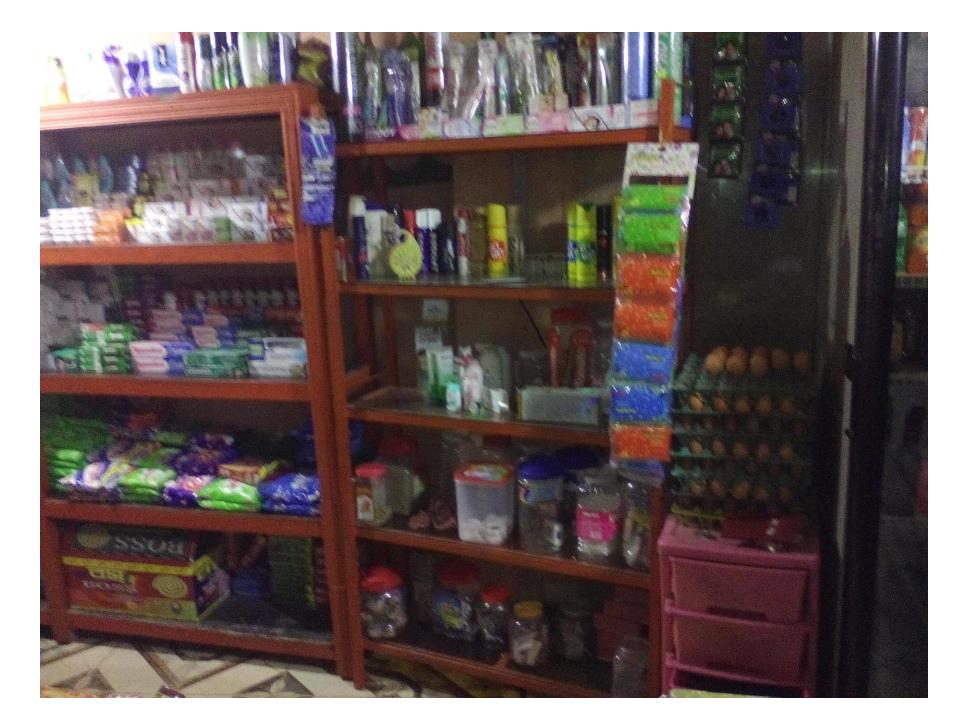

| Proposed Nobin Udyokta Business Info              |   |                                                                                                                                                                                                                                                                                                                                                                                                        |  |  |  |  |
|---------------------------------------------------|---|--------------------------------------------------------------------------------------------------------------------------------------------------------------------------------------------------------------------------------------------------------------------------------------------------------------------------------------------------------------------------------------------------------|--|--|--|--|
| Business Name                                     | : | BAGE MODINA                                                                                                                                                                                                                                                                                                                                                                                            |  |  |  |  |
| Location                                          |   | 16,Chairman para,Dakshinkhan,Dhaka                                                                                                                                                                                                                                                                                                                                                                     |  |  |  |  |
| Total Investment in BDT                           | : | BDT 250,000/-                                                                                                                                                                                                                                                                                                                                                                                          |  |  |  |  |
| Financing                                         | : | Self BDT 1,50,000/- (from existing business) 60%                                                                                                                                                                                                                                                                                                                                                       |  |  |  |  |
|                                                   | ' | Required Investment BDT 1,00,000/- (as equity) 40%                                                                                                                                                                                                                                                                                                                                                     |  |  |  |  |
| Present salary/drawings from business (estimates) | : | BDT 5,000                                                                                                                                                                                                                                                                                                                                                                                              |  |  |  |  |
| Proposed Salary                                   | : | BDT 5,000                                                                                                                                                                                                                                                                                                                                                                                              |  |  |  |  |
| Size of shop                                      | : | 20 ft x 12 ft= 240 square ft                                                                                                                                                                                                                                                                                                                                                                           |  |  |  |  |
| Security of the shop                              | : | Owner shop                                                                                                                                                                                                                                                                                                                                                                                             |  |  |  |  |
| Implementation                                    | : | <ul> <li>The business is planned to be scaled up by investment in existing goods like; Oil,Soft drinks,bakery item,toilaties item,Cosmetics etc.</li> <li>Average 15% gain on sales.</li> <li>The business is operating by entrepreneur. Existing no employee.</li> <li>The shop is Owner.</li> <li>Collects goods from Dakshinkhan bazar, Dhaka.</li> <li>Agreed grace period is 3 months.</li> </ul> |  |  |  |  |

| Investment Breakdown |          |          |            |                    |          |       |            |          |
|----------------------|----------|----------|------------|--------------------|----------|-------|------------|----------|
| Particulars          |          | Existing | 3          | <b>Particulars</b> | Proposed |       |            | Proposed |
| Particulars          | Quantity | Price    | Unit Price |                    | Quantity | Price | Unit Price | Total    |
| Horlics              | 100      | 300      | 30000      | Horlics            | 10       | 300   | 3,000      | 33,000   |
| Powder milk          | 50       | 400      | 20000      | Powder milk        | 40       | 400   | 16,000     | 36,000   |
| Soyabin Oil          | 60       | 150      | 9000       | Soyabin Oil        | 30       | 150   | 4,500      | 13,500   |
| Musterd oil          | 100      | 70       | 7000       | Musterd oil        | 70       | 70    | 4,900      | 11,900   |
| Cosmetics            | 300      | 100      | 30000      | Cosmetics          | 450      | 100   | 45,000     | 75,000   |
| Bakery item          | 500      | 25       | 12500      | Bakery item        | 300      | 25    | 7,500      | 20,000   |
| Harpics              | 100      | 100      | 10000      | Harpics            | 10       | 100   | 1,000      | 11,000   |
| Soft drinks          | 0        | 50       | 0          | Soft drinks        | 80       | 50    | 4,000      | 4,000    |
| Juice                | 35       | 60       | 2100       | Juice              | 50       | 60    | 3,000      | 5,100    |
| Others               |          |          | 29400      | Others             |          |       | 11,100     | 40,500   |
| Total                |          |          | 150,000    |                    |          |       | 100,000    | 250,000  |