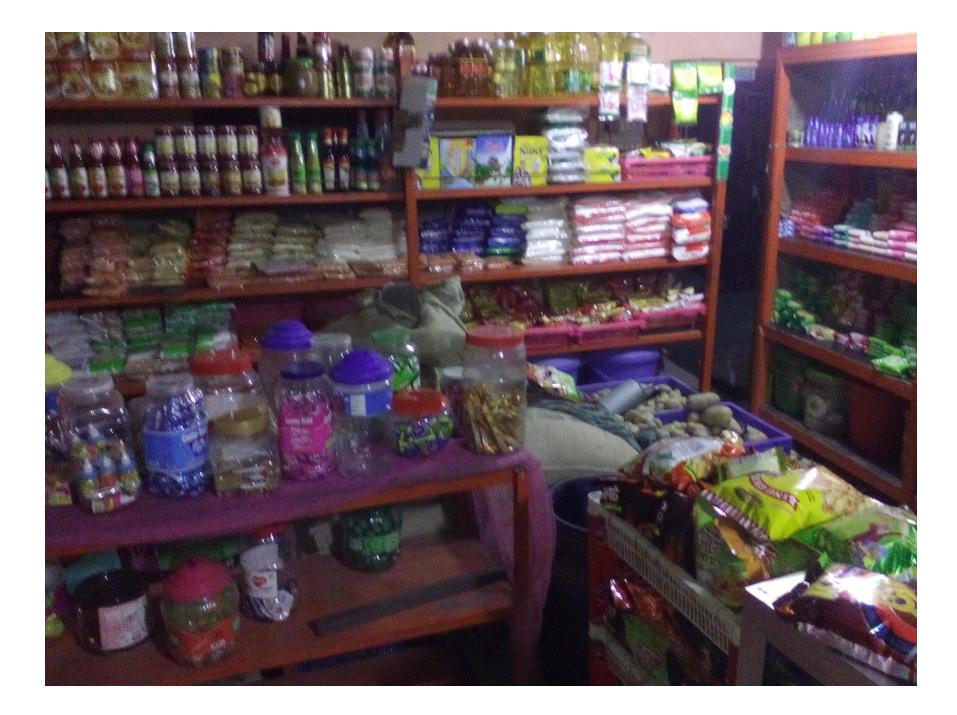

| Proposed Nobin Udyokta Business Info              |   |                                                                                                                                                                                                                                                                                                                                                                                                        |  |  |  |  |
|---------------------------------------------------|---|--------------------------------------------------------------------------------------------------------------------------------------------------------------------------------------------------------------------------------------------------------------------------------------------------------------------------------------------------------------------------------------------------------|--|--|--|--|
| Business Name                                     | : | BAGE MODINA                                                                                                                                                                                                                                                                                                                                                                                            |  |  |  |  |
| Location                                          |   | 16,Chairman para,Dakshinkhan,Dhaka                                                                                                                                                                                                                                                                                                                                                                     |  |  |  |  |
| Total Investment in BDT                           | : | BDT 250,000/-                                                                                                                                                                                                                                                                                                                                                                                          |  |  |  |  |
| Financing                                         | : | Self BDT 1,50,000/- (from existing business) 60%                                                                                                                                                                                                                                                                                                                                                       |  |  |  |  |
|                                                   | ' | Required Investment BDT 1,00,000/- (as equity) 40%                                                                                                                                                                                                                                                                                                                                                     |  |  |  |  |
| Present salary/drawings from business (estimates) | : | BDT 5,000                                                                                                                                                                                                                                                                                                                                                                                              |  |  |  |  |
| Proposed Salary                                   | : | BDT 5,000                                                                                                                                                                                                                                                                                                                                                                                              |  |  |  |  |
| Size of shop                                      | : | 20 ft x 12 ft= 240 square ft                                                                                                                                                                                                                                                                                                                                                                           |  |  |  |  |
| Security of the shop                              | : | Owner shop                                                                                                                                                                                                                                                                                                                                                                                             |  |  |  |  |
| Implementation                                    | : | <ul> <li>The business is planned to be scaled up by investment in existing goods like; Oil,Soft drinks,bakery item,toilaties item,Cosmetics etc.</li> <li>Average 15% gain on sales.</li> <li>The business is operating by entrepreneur. Existing no employee.</li> <li>The shop is Owner.</li> <li>Collects goods from Dakshinkhan bazar, Dhaka.</li> <li>Agreed grace period is 3 months.</li> </ul> |  |  |  |  |

| Investment Breakdown |          |          |            |                    |          |       |            |          |
|----------------------|----------|----------|------------|--------------------|----------|-------|------------|----------|
| Particulars          |          | Existing | 3          | <b>Particulars</b> | Proposed |       |            | Proposed |
| Particulars          | Quantity | Price    | Unit Price |                    | Quantity | Price | Unit Price | Total    |
| Horlics              | 100      | 300      | 30000      | Horlics            | 10       | 300   | 3,000      | 33,000   |
| Powder milk          | 50       | 400      | 20000      | Powder milk        | 40       | 400   | 16,000     | 36,000   |
| Soyabin Oil          | 60       | 150      | 9000       | Soyabin Oil        | 30       | 150   | 4,500      | 13,500   |
| Musterd oil          | 100      | 70       | 7000       | Musterd oil        | 70       | 70    | 4,900      | 11,900   |
| Cosmetics            | 300      | 100      | 30000      | Cosmetics          | 450      | 100   | 45,000     | 75,000   |
| Bakery item          | 500      | 25       | 12500      | Bakery item        | 300      | 25    | 7,500      | 20,000   |
| Harpics              | 100      | 100      | 10000      | Harpics            | 10       | 100   | 1,000      | 11,000   |
| Soft drinks          | 0        | 50       | 0          | Soft drinks        | 80       | 50    | 4,000      | 4,000    |
| Juice                | 35       | 60       | 2100       | Juice              | 50       | 60    | 3,000      | 5,100    |
| Others               |          |          | 29400      | Others             |          |       | 11,100     | 40,500   |
| Total                |          |          | 150,000    |                    |          |       | 100,000    | 250,000  |