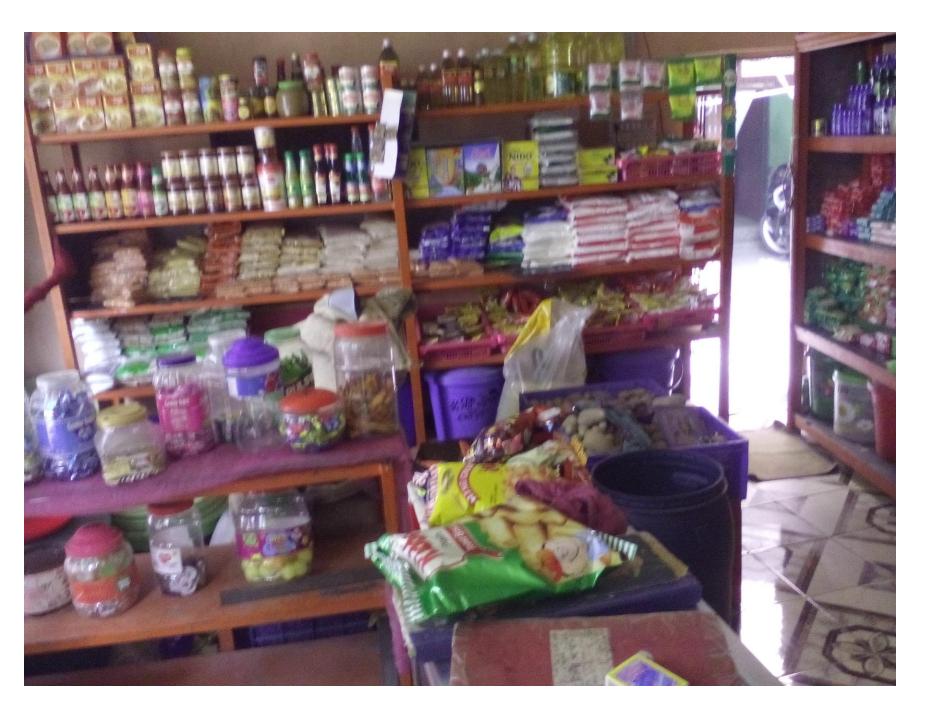

| Proposed Nobin Udyokta Business Info              |   |                                                                                                                                                                                                                                                                                                                                                                                                        |  |  |  |  |
|---------------------------------------------------|---|--------------------------------------------------------------------------------------------------------------------------------------------------------------------------------------------------------------------------------------------------------------------------------------------------------------------------------------------------------------------------------------------------------|--|--|--|--|
| Business Name                                     | : | BAGE MODINA                                                                                                                                                                                                                                                                                                                                                                                            |  |  |  |  |
| Location                                          |   | 16,Chairman para,Dakshinkhan,Dhaka                                                                                                                                                                                                                                                                                                                                                                     |  |  |  |  |
| Total Investment in BDT                           | : | BDT 250,000/-                                                                                                                                                                                                                                                                                                                                                                                          |  |  |  |  |
| Financing                                         | : | Self BDT 1,50,000/- (from existing business) 60%                                                                                                                                                                                                                                                                                                                                                       |  |  |  |  |
|                                                   | ' | Required Investment BDT 1,00,000/- (as equity) 40%                                                                                                                                                                                                                                                                                                                                                     |  |  |  |  |
| Present salary/drawings from business (estimates) | : | BDT 5,000                                                                                                                                                                                                                                                                                                                                                                                              |  |  |  |  |
| Proposed Salary                                   | : | BDT 5,000                                                                                                                                                                                                                                                                                                                                                                                              |  |  |  |  |
| Size of shop                                      | : | 20 ft x 12 ft= 240 square ft                                                                                                                                                                                                                                                                                                                                                                           |  |  |  |  |
| Security of the shop                              | : | Owner shop                                                                                                                                                                                                                                                                                                                                                                                             |  |  |  |  |
| Implementation                                    | : | <ul> <li>The business is planned to be scaled up by investment in existing goods like; Oil,Soft drinks,bakery item,toilaties item,Cosmetics etc.</li> <li>Average 15% gain on sales.</li> <li>The business is operating by entrepreneur. Existing no employee.</li> <li>The shop is Owner.</li> <li>Collects goods from Dakshinkhan bazar, Dhaka.</li> <li>Agreed grace period is 3 months.</li> </ul> |  |  |  |  |

| Investment Breakdown |          |          |            |                    |          |       |            |          |
|----------------------|----------|----------|------------|--------------------|----------|-------|------------|----------|
| Particulars          |          | Existing | 3          | <b>Particulars</b> | Proposed |       |            | Proposed |
| Particulars          | Quantity | Price    | Unit Price |                    | Quantity | Price | Unit Price | Total    |
| Horlics              | 100      | 300      | 30000      | Horlics            | 10       | 300   | 3,000      | 33,000   |
| Powder milk          | 50       | 400      | 20000      | Powder milk        | 40       | 400   | 16,000     | 36,000   |
| Soyabin Oil          | 60       | 150      | 9000       | Soyabin Oil        | 30       | 150   | 4,500      | 13,500   |
| Musterd oil          | 100      | 70       | 7000       | Musterd oil        | 70       | 70    | 4,900      | 11,900   |
| Cosmetics            | 300      | 100      | 30000      | Cosmetics          | 450      | 100   | 45,000     | 75,000   |
| Bakery item          | 500      | 25       | 12500      | Bakery item        | 300      | 25    | 7,500      | 20,000   |
| Harpics              | 100      | 100      | 10000      | Harpics            | 10       | 100   | 1,000      | 11,000   |
| Soft drinks          | 0        | 50       | 0          | Soft drinks        | 80       | 50    | 4,000      | 4,000    |
| Juice                | 35       | 60       | 2100       | Juice              | 50       | 60    | 3,000      | 5,100    |
| Others               |          |          | 29400      | Others             |          |       | 11,100     | 40,500   |
| Total                |          |          | 150,000    |                    |          |       | 100,000    | 250,000  |