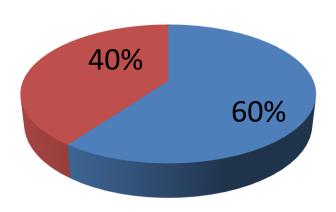

| Proposed Nobin Udyokta Business Info              |   |                                                                                                                                                                                                                                                                                                                                                                                                        |  |  |  |  |
|---------------------------------------------------|---|--------------------------------------------------------------------------------------------------------------------------------------------------------------------------------------------------------------------------------------------------------------------------------------------------------------------------------------------------------------------------------------------------------|--|--|--|--|
| Business Name                                     | : | BAGE MODINA                                                                                                                                                                                                                                                                                                                                                                                            |  |  |  |  |
| Location                                          |   | 16,Chairman para,Dakshinkhan,Dhaka                                                                                                                                                                                                                                                                                                                                                                     |  |  |  |  |
| Total Investment in BDT                           | : | BDT 250,000/-                                                                                                                                                                                                                                                                                                                                                                                          |  |  |  |  |
| Financing                                         | : | Self BDT 1,50,000/- (from existing business) 60%                                                                                                                                                                                                                                                                                                                                                       |  |  |  |  |
|                                                   | ' | Required Investment BDT 1,00,000/- (as equity) 40%                                                                                                                                                                                                                                                                                                                                                     |  |  |  |  |
| Present salary/drawings from business (estimates) | : | BDT 5,000                                                                                                                                                                                                                                                                                                                                                                                              |  |  |  |  |
| Proposed Salary                                   | : | BDT 5,000                                                                                                                                                                                                                                                                                                                                                                                              |  |  |  |  |
| Size of shop                                      | : | 20 ft x 12 ft= 240 square ft                                                                                                                                                                                                                                                                                                                                                                           |  |  |  |  |
| Security of the shop                              | : | Owner shop                                                                                                                                                                                                                                                                                                                                                                                             |  |  |  |  |
| Implementation                                    | : | <ul> <li>The business is planned to be scaled up by investment in existing goods like; Oil,Soft drinks,bakery item,toilaties item,Cosmetics etc.</li> <li>Average 15% gain on sales.</li> <li>The business is operating by entrepreneur. Existing no employee.</li> <li>The shop is Owner.</li> <li>Collects goods from Dakshinkhan bazar, Dhaka.</li> <li>Agreed grace period is 3 months.</li> </ul> |  |  |  |  |

#### **Source of Finance**

■ Entrepreneur's contibution 150000 ■ Investor's Investment 100000 ■ Total 250000

| Financial Projection (BDT)        |          |          |           |           |           |  |
|-----------------------------------|----------|----------|-----------|-----------|-----------|--|
| Particular                        | 2nd Year | 3rd year |           |           |           |  |
| Revenue (sales)                   |          |          |           |           |           |  |
| Grocery Item                      | 5,600    | 168,000  | 2,016,000 | 2,116,800 | 2,222,640 |  |
| Total Sales (A)                   | 5,600    | 168,000  | 2,016,000 | 2,116,800 | 2,222,640 |  |
| Less. Variable Expense            |          |          |           |           |           |  |
| Grocery Item                      | 4,760    | 142,800  | 1,713,600 | 1,799,280 | 1,889,244 |  |
| Total variable Expense (B)        | 4,760    | 142,800  | 1,713,600 | 1,799,280 | 1,889,244 |  |
| Contribution Margin (CM) [C=(A-B) | 840      | 25,200   | 302,400   | 317,520   | 333,396   |  |
| Less. Fixed Expense               |          |          |           |           |           |  |
| Electricity Bill                  |          | 4725     | 56,700    | 59,535    | 62,512    |  |
| Transportation                    |          | 1,100    | 13,200    | 13,860    | 14,553    |  |
| Mobile Bill                       |          | 600      | 7,200     | 7,560     | 7,938     |  |
| Entertainment                     |          | 500      | 6,000     | 6,300     | 6,615     |  |
| Salary (self)                     |          | 5,000    | 60,000    | 60,000    | 60,000    |  |
| Non Cash Item                     |          |          |           |           |           |  |
| Depreciation                      |          | 1,000    | 12,000    | 12,000    | 12,000    |  |
| Total Fixed Cost                  |          | 12,925   | 155,100   | 159,255   | 163,618   |  |
| Net Profit (E) [C-D)              |          | 12,275   | 147,300   | 158,265   | 169,778   |  |
| Investment Payback                |          |          | 40,000    | 40,000    | 40,000    |  |