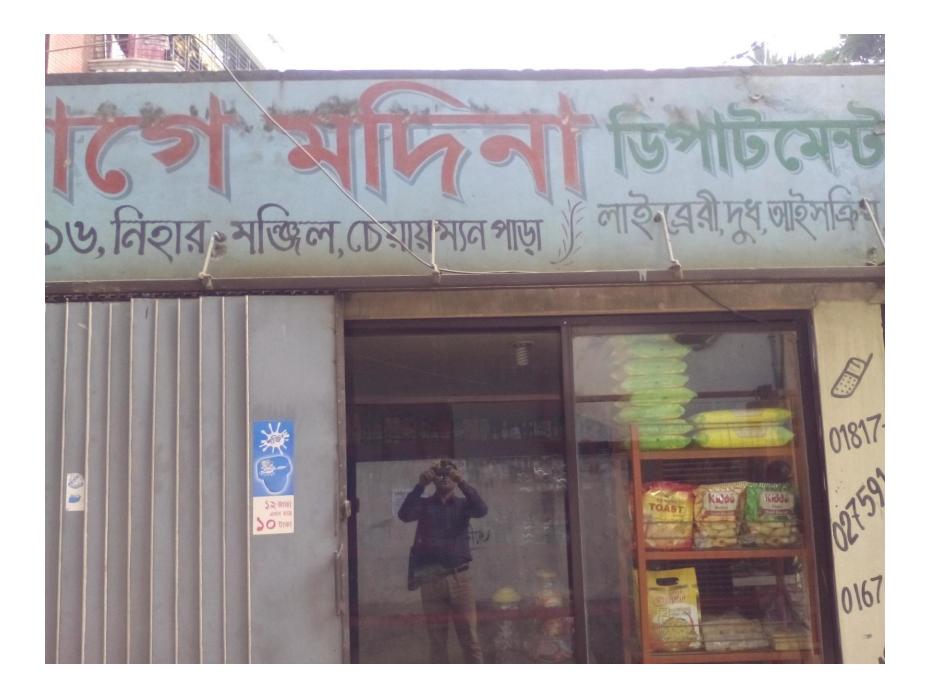

| Proposed Nobin Udyokta Business Info              |   |                                                                                                                                                                                                                                                                                                                                                                                                        |  |  |  |  |
|---------------------------------------------------|---|--------------------------------------------------------------------------------------------------------------------------------------------------------------------------------------------------------------------------------------------------------------------------------------------------------------------------------------------------------------------------------------------------------|--|--|--|--|
| Business Name                                     | : | BAGE MODINA                                                                                                                                                                                                                                                                                                                                                                                            |  |  |  |  |
| Location                                          |   | 16,Chairman para,Dakshinkhan,Dhaka                                                                                                                                                                                                                                                                                                                                                                     |  |  |  |  |
| Total Investment in BDT                           | : | BDT 250,000/-                                                                                                                                                                                                                                                                                                                                                                                          |  |  |  |  |
| Financing                                         | : | Self BDT 1,50,000/- (from existing business) 60%                                                                                                                                                                                                                                                                                                                                                       |  |  |  |  |
|                                                   | ' | Required Investment BDT 1,00,000/- (as equity) 40%                                                                                                                                                                                                                                                                                                                                                     |  |  |  |  |
| Present salary/drawings from business (estimates) | : | BDT 5,000                                                                                                                                                                                                                                                                                                                                                                                              |  |  |  |  |
| Proposed Salary                                   | : | BDT 5,000                                                                                                                                                                                                                                                                                                                                                                                              |  |  |  |  |
| Size of shop                                      | : | 20 ft x 12 ft= 240 square ft                                                                                                                                                                                                                                                                                                                                                                           |  |  |  |  |
| Security of the shop                              | : | Owner shop                                                                                                                                                                                                                                                                                                                                                                                             |  |  |  |  |
| Implementation                                    | : | <ul> <li>The business is planned to be scaled up by investment in existing goods like; Oil,Soft drinks,bakery item,toilaties item,Cosmetics etc.</li> <li>Average 15% gain on sales.</li> <li>The business is operating by entrepreneur. Existing no employee.</li> <li>The shop is Owner.</li> <li>Collects goods from Dakshinkhan bazar, Dhaka.</li> <li>Agreed grace period is 3 months.</li> </ul> |  |  |  |  |

# Pictures