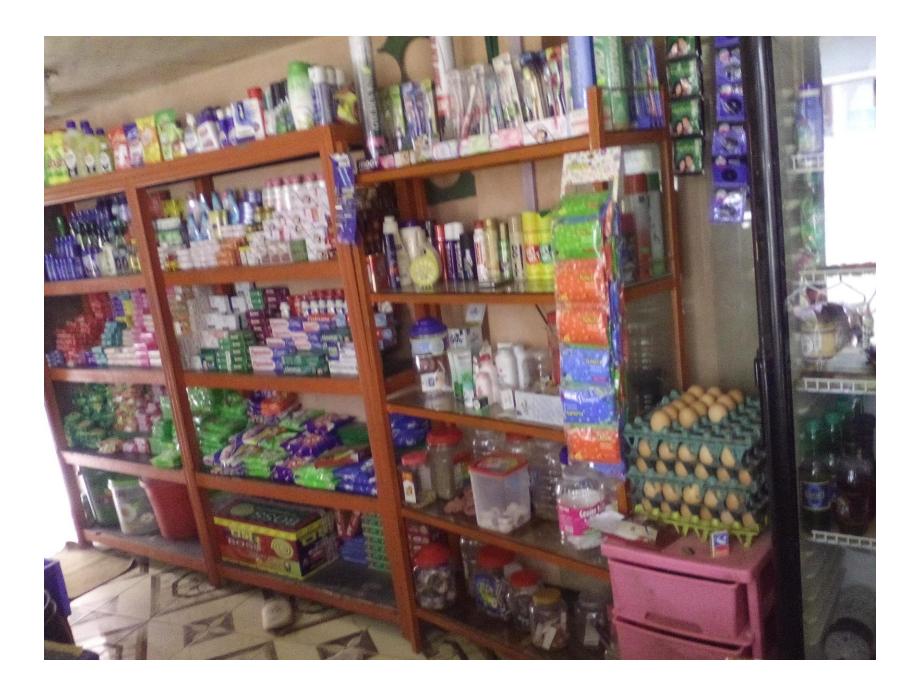

| Proposed Nobin Udyokta Business Info              |   |                                                                                                                                                                                                                                                                                                                                                                                                        |  |  |  |  |
|---------------------------------------------------|---|--------------------------------------------------------------------------------------------------------------------------------------------------------------------------------------------------------------------------------------------------------------------------------------------------------------------------------------------------------------------------------------------------------|--|--|--|--|
| Business Name                                     | : | BAGE MODINA                                                                                                                                                                                                                                                                                                                                                                                            |  |  |  |  |
| Location                                          |   | 16,Chairman para,Dakshinkhan,Dhaka                                                                                                                                                                                                                                                                                                                                                                     |  |  |  |  |
| Total Investment in BDT                           | : | BDT 250,000/-                                                                                                                                                                                                                                                                                                                                                                                          |  |  |  |  |
| Financing                                         | : | Self BDT 1,50,000/- (from existing business) 60%                                                                                                                                                                                                                                                                                                                                                       |  |  |  |  |
|                                                   | ' | Required Investment BDT 1,00,000/- (as equity) 40%                                                                                                                                                                                                                                                                                                                                                     |  |  |  |  |
| Present salary/drawings from business (estimates) | : | BDT 5,000                                                                                                                                                                                                                                                                                                                                                                                              |  |  |  |  |
| Proposed Salary                                   | : | BDT 5,000                                                                                                                                                                                                                                                                                                                                                                                              |  |  |  |  |
| Size of shop                                      | : | 20 ft x 12 ft= 240 square ft                                                                                                                                                                                                                                                                                                                                                                           |  |  |  |  |
| Security of the shop                              | : | Owner shop                                                                                                                                                                                                                                                                                                                                                                                             |  |  |  |  |
| Implementation                                    | : | <ul> <li>The business is planned to be scaled up by investment in existing goods like; Oil,Soft drinks,bakery item,toilaties item,Cosmetics etc.</li> <li>Average 15% gain on sales.</li> <li>The business is operating by entrepreneur. Existing no employee.</li> <li>The shop is Owner.</li> <li>Collects goods from Dakshinkhan bazar, Dhaka.</li> <li>Agreed grace period is 3 months.</li> </ul> |  |  |  |  |

| Investment Breakdown |          |          |            |                    |          |       |            |          |
|----------------------|----------|----------|------------|--------------------|----------|-------|------------|----------|
| Particulars          |          | Existing | 3          | <b>Particulars</b> | Proposed |       |            | Proposed |
| Particulars          | Quantity | Price    | Unit Price |                    | Quantity | Price | Unit Price | Total    |
| Horlics              | 100      | 300      | 30000      | Horlics            | 10       | 300   | 3,000      | 33,000   |
| Powder milk          | 50       | 400      | 20000      | Powder milk        | 40       | 400   | 16,000     | 36,000   |
| Soyabin Oil          | 60       | 150      | 9000       | Soyabin Oil        | 30       | 150   | 4,500      | 13,500   |
| Musterd oil          | 100      | 70       | 7000       | Musterd oil        | 70       | 70    | 4,900      | 11,900   |
| Cosmetics            | 300      | 100      | 30000      | Cosmetics          | 450      | 100   | 45,000     | 75,000   |
| Bakery item          | 500      | 25       | 12500      | Bakery item        | 300      | 25    | 7,500      | 20,000   |
| Harpics              | 100      | 100      | 10000      | Harpics            | 10       | 100   | 1,000      | 11,000   |
| Soft drinks          | 0        | 50       | 0          | Soft drinks        | 80       | 50    | 4,000      | 4,000    |
| Juice                | 35       | 60       | 2100       | Juice              | 50       | 60    | 3,000      | 5,100    |
| Others               |          |          | 29400      | Others             |          |       | 11,100     | 40,500   |
| Total                |          |          | 150,000    |                    |          |       | 100,000    | 250,000  |