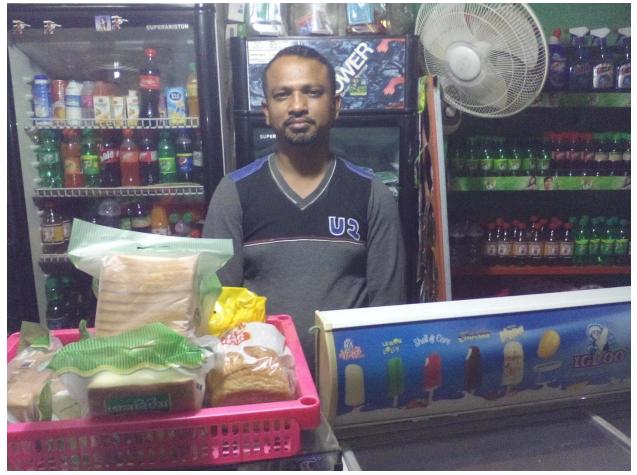

| Proposed Nobin Udyokta Business Info              |   |                                                                                                                                                                                                                                                                                                                                                                                                        |  |  |  |  |
|---------------------------------------------------|---|--------------------------------------------------------------------------------------------------------------------------------------------------------------------------------------------------------------------------------------------------------------------------------------------------------------------------------------------------------------------------------------------------------|--|--|--|--|
| Business Name                                     | : | BAGE MODINA                                                                                                                                                                                                                                                                                                                                                                                            |  |  |  |  |
| Location                                          |   | 16,Chairman para,Dakshinkhan,Dhaka                                                                                                                                                                                                                                                                                                                                                                     |  |  |  |  |
| Total Investment in BDT                           | : | BDT 250,000/-                                                                                                                                                                                                                                                                                                                                                                                          |  |  |  |  |
| Financing                                         | : | Self BDT 1,50,000/- (from existing business) 60%                                                                                                                                                                                                                                                                                                                                                       |  |  |  |  |
|                                                   | ' | Required Investment BDT 1,00,000/- (as equity) 40%                                                                                                                                                                                                                                                                                                                                                     |  |  |  |  |
| Present salary/drawings from business (estimates) | : | BDT 5,000                                                                                                                                                                                                                                                                                                                                                                                              |  |  |  |  |
| Proposed Salary                                   | : | BDT 5,000                                                                                                                                                                                                                                                                                                                                                                                              |  |  |  |  |
| Size of shop                                      | : | 20 ft x 12 ft= 240 square ft                                                                                                                                                                                                                                                                                                                                                                           |  |  |  |  |
| Security of the shop                              | : | Owner shop                                                                                                                                                                                                                                                                                                                                                                                             |  |  |  |  |
| Implementation                                    | : | <ul> <li>The business is planned to be scaled up by investment in existing goods like; Oil,Soft drinks,bakery item,toilaties item,Cosmetics etc.</li> <li>Average 15% gain on sales.</li> <li>The business is operating by entrepreneur. Existing no employee.</li> <li>The shop is Owner.</li> <li>Collects goods from Dakshinkhan bazar, Dhaka.</li> <li>Agreed grace period is 3 months.</li> </ul> |  |  |  |  |

# Pictures