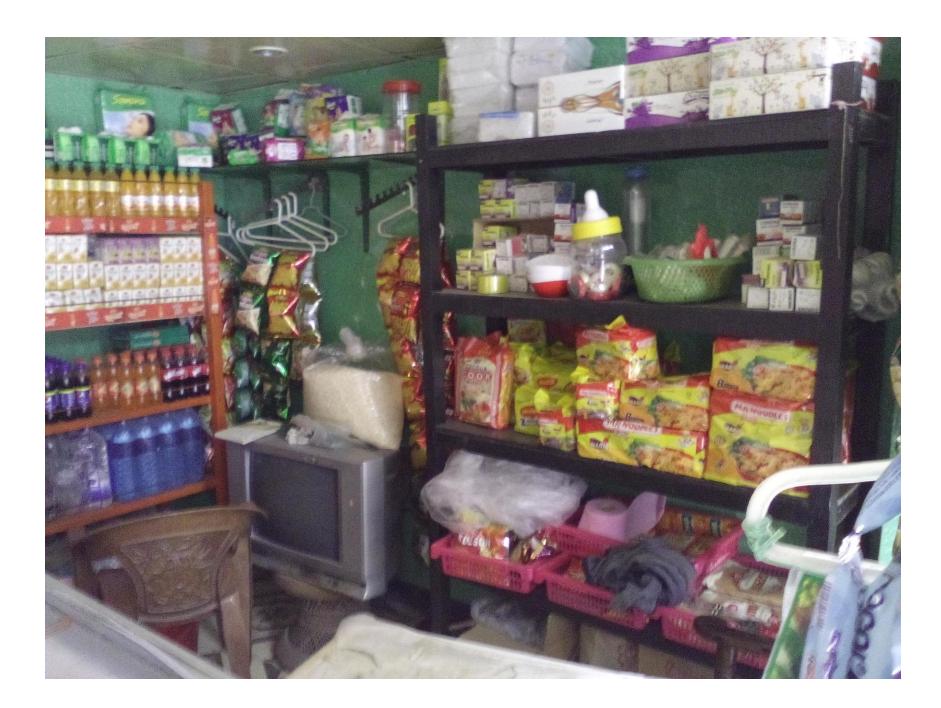

| Proposed Nobin Udyokta Business Info              |   |                                                                                                                                                                                                                                                                                                                                                                                                        |  |  |  |  |
|---------------------------------------------------|---|--------------------------------------------------------------------------------------------------------------------------------------------------------------------------------------------------------------------------------------------------------------------------------------------------------------------------------------------------------------------------------------------------------|--|--|--|--|
| Business Name                                     | : | BAGE MODINA                                                                                                                                                                                                                                                                                                                                                                                            |  |  |  |  |
| Location                                          |   | 16,Chairman para,Dakshinkhan,Dhaka                                                                                                                                                                                                                                                                                                                                                                     |  |  |  |  |
| Total Investment in BDT                           | : | BDT 250,000/-                                                                                                                                                                                                                                                                                                                                                                                          |  |  |  |  |
| Financing                                         | : | Self BDT 1,50,000/- (from existing business) 60%                                                                                                                                                                                                                                                                                                                                                       |  |  |  |  |
|                                                   | ' | Required Investment BDT 1,00,000/- (as equity) 40%                                                                                                                                                                                                                                                                                                                                                     |  |  |  |  |
| Present salary/drawings from business (estimates) | : | BDT 5,000                                                                                                                                                                                                                                                                                                                                                                                              |  |  |  |  |
| Proposed Salary                                   | : | BDT 5,000                                                                                                                                                                                                                                                                                                                                                                                              |  |  |  |  |
| Size of shop                                      | : | 20 ft x 12 ft= 240 square ft                                                                                                                                                                                                                                                                                                                                                                           |  |  |  |  |
| Security of the shop                              | : | Owner shop                                                                                                                                                                                                                                                                                                                                                                                             |  |  |  |  |
| Implementation                                    | : | <ul> <li>The business is planned to be scaled up by investment in existing goods like; Oil,Soft drinks,bakery item,toilaties item,Cosmetics etc.</li> <li>Average 15% gain on sales.</li> <li>The business is operating by entrepreneur. Existing no employee.</li> <li>The shop is Owner.</li> <li>Collects goods from Dakshinkhan bazar, Dhaka.</li> <li>Agreed grace period is 3 months.</li> </ul> |  |  |  |  |

| Investment Breakdown |          |          |            |                    |          |       |            |          |
|----------------------|----------|----------|------------|--------------------|----------|-------|------------|----------|
| Particulars          |          | Existing | 3          | <b>Particulars</b> | Proposed |       |            | Proposed |
| Particulars          | Quantity | Price    | Unit Price |                    | Quantity | Price | Unit Price | Total    |
| Horlics              | 100      | 300      | 30000      | Horlics            | 10       | 300   | 3,000      | 33,000   |
| Powder milk          | 50       | 400      | 20000      | Powder milk        | 40       | 400   | 16,000     | 36,000   |
| Soyabin Oil          | 60       | 150      | 9000       | Soyabin Oil        | 30       | 150   | 4,500      | 13,500   |
| Musterd oil          | 100      | 70       | 7000       | Musterd oil        | 70       | 70    | 4,900      | 11,900   |
| Cosmetics            | 300      | 100      | 30000      | Cosmetics          | 450      | 100   | 45,000     | 75,000   |
| Bakery item          | 500      | 25       | 12500      | Bakery item        | 300      | 25    | 7,500      | 20,000   |
| Harpics              | 100      | 100      | 10000      | Harpics            | 10       | 100   | 1,000      | 11,000   |
| Soft drinks          | 0        | 50       | 0          | Soft drinks        | 80       | 50    | 4,000      | 4,000    |
| Juice                | 35       | 60       | 2100       | Juice              | 50       | 60    | 3,000      | 5,100    |
| Others               |          |          | 29400      | Others             |          |       | 11,100     | 40,500   |
| Total                |          |          | 150,000    |                    |          |       | 100,000    | 250,000  |