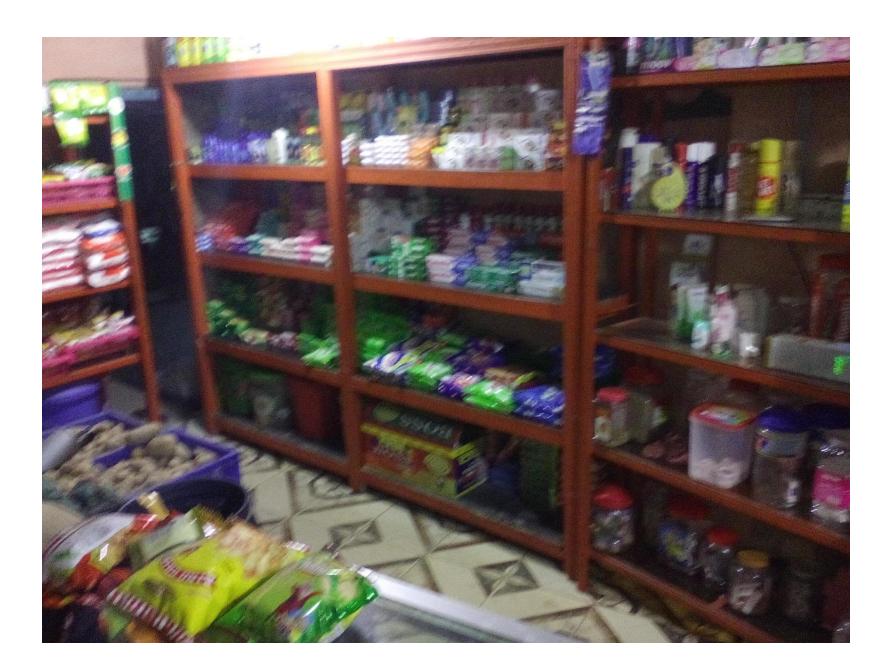

| Proposed Nobin Udyokta Business Info              |   |                                                                                                                                                                                                                                                                                                                                                                                                        |  |  |  |  |
|---------------------------------------------------|---|--------------------------------------------------------------------------------------------------------------------------------------------------------------------------------------------------------------------------------------------------------------------------------------------------------------------------------------------------------------------------------------------------------|--|--|--|--|
| Business Name                                     | : | BAGE MODINA                                                                                                                                                                                                                                                                                                                                                                                            |  |  |  |  |
| Location                                          |   | 16,Chairman para,Dakshinkhan,Dhaka                                                                                                                                                                                                                                                                                                                                                                     |  |  |  |  |
| Total Investment in BDT                           | : | BDT 250,000/-                                                                                                                                                                                                                                                                                                                                                                                          |  |  |  |  |
| Financing                                         | : | Self BDT 1,50,000/- (from existing business) 60%                                                                                                                                                                                                                                                                                                                                                       |  |  |  |  |
|                                                   | ' | Required Investment BDT 1,00,000/- (as equity) 40%                                                                                                                                                                                                                                                                                                                                                     |  |  |  |  |
| Present salary/drawings from business (estimates) | : | BDT 5,000                                                                                                                                                                                                                                                                                                                                                                                              |  |  |  |  |
| Proposed Salary                                   | : | BDT 5,000                                                                                                                                                                                                                                                                                                                                                                                              |  |  |  |  |
| Size of shop                                      | : | 20 ft x 12 ft= 240 square ft                                                                                                                                                                                                                                                                                                                                                                           |  |  |  |  |
| Security of the shop                              | : | Owner shop                                                                                                                                                                                                                                                                                                                                                                                             |  |  |  |  |
| Implementation                                    | : | <ul> <li>The business is planned to be scaled up by investment in existing goods like; Oil,Soft drinks,bakery item,toilaties item,Cosmetics etc.</li> <li>Average 15% gain on sales.</li> <li>The business is operating by entrepreneur. Existing no employee.</li> <li>The shop is Owner.</li> <li>Collects goods from Dakshinkhan bazar, Dhaka.</li> <li>Agreed grace period is 3 months.</li> </ul> |  |  |  |  |

| Investment Breakdown |          |          |            |                    |          |       |            |          |
|----------------------|----------|----------|------------|--------------------|----------|-------|------------|----------|
| Particulars          |          | Existing | 3          | <b>Particulars</b> | Proposed |       |            | Proposed |
| Particulars          | Quantity | Price    | Unit Price |                    | Quantity | Price | Unit Price | Total    |
| Horlics              | 100      | 300      | 30000      | Horlics            | 10       | 300   | 3,000      | 33,000   |
| Powder milk          | 50       | 400      | 20000      | Powder milk        | 40       | 400   | 16,000     | 36,000   |
| Soyabin Oil          | 60       | 150      | 9000       | Soyabin Oil        | 30       | 150   | 4,500      | 13,500   |
| Musterd oil          | 100      | 70       | 7000       | Musterd oil        | 70       | 70    | 4,900      | 11,900   |
| Cosmetics            | 300      | 100      | 30000      | Cosmetics          | 450      | 100   | 45,000     | 75,000   |
| Bakery item          | 500      | 25       | 12500      | Bakery item        | 300      | 25    | 7,500      | 20,000   |
| Harpics              | 100      | 100      | 10000      | Harpics            | 10       | 100   | 1,000      | 11,000   |
| Soft drinks          | 0        | 50       | 0          | Soft drinks        | 80       | 50    | 4,000      | 4,000    |
| Juice                | 35       | 60       | 2100       | Juice              | 50       | 60    | 3,000      | 5,100    |
| Others               |          |          | 29400      | Others             |          |       | 11,100     | 40,500   |
| Total                |          |          | 150,000    |                    |          |       | 100,000    | 250,000  |