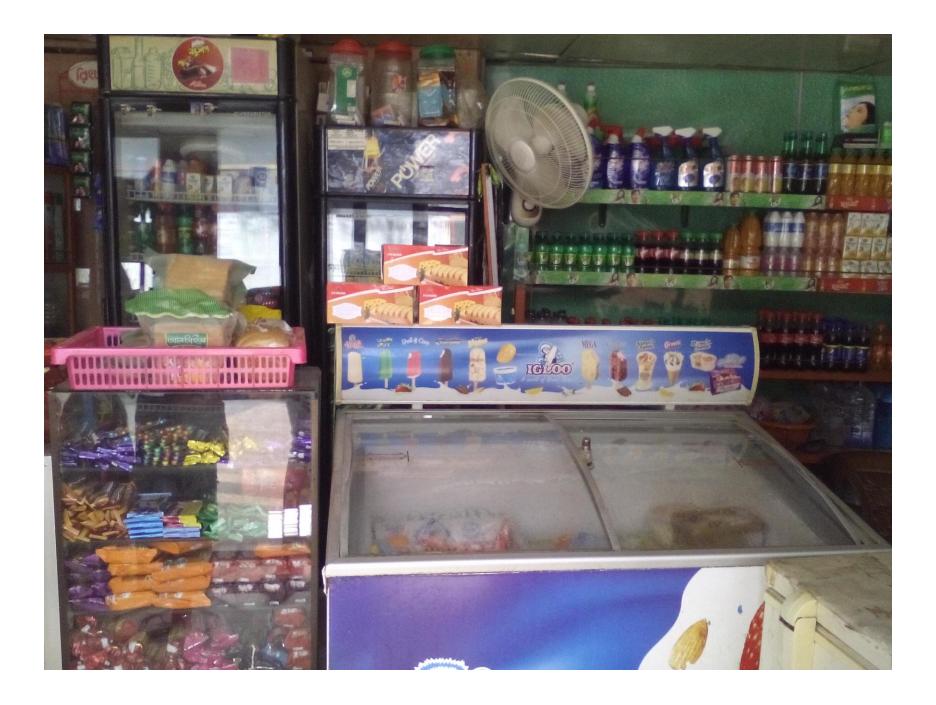

| Proposed Nobin Udyokta Business Info              |   |                                                                                                                                                                                                                                                                                                                                                                                                        |  |  |  |  |
|---------------------------------------------------|---|--------------------------------------------------------------------------------------------------------------------------------------------------------------------------------------------------------------------------------------------------------------------------------------------------------------------------------------------------------------------------------------------------------|--|--|--|--|
| Business Name                                     | : | BAGE MODINA                                                                                                                                                                                                                                                                                                                                                                                            |  |  |  |  |
| Location                                          |   | 16,Chairman para,Dakshinkhan,Dhaka                                                                                                                                                                                                                                                                                                                                                                     |  |  |  |  |
| Total Investment in BDT                           | : | BDT 250,000/-                                                                                                                                                                                                                                                                                                                                                                                          |  |  |  |  |
| Financing                                         | : | Self BDT 1,50,000/- (from existing business) 60%                                                                                                                                                                                                                                                                                                                                                       |  |  |  |  |
|                                                   | ' | Required Investment BDT 1,00,000/- (as equity) 40%                                                                                                                                                                                                                                                                                                                                                     |  |  |  |  |
| Present salary/drawings from business (estimates) | : | BDT 5,000                                                                                                                                                                                                                                                                                                                                                                                              |  |  |  |  |
| Proposed Salary                                   | : | BDT 5,000                                                                                                                                                                                                                                                                                                                                                                                              |  |  |  |  |
| Size of shop                                      | : | 20 ft x 12 ft= 240 square ft                                                                                                                                                                                                                                                                                                                                                                           |  |  |  |  |
| Security of the shop                              | : | Owner shop                                                                                                                                                                                                                                                                                                                                                                                             |  |  |  |  |
| Implementation                                    | : | <ul> <li>The business is planned to be scaled up by investment in existing goods like; Oil,Soft drinks,bakery item,toilaties item,Cosmetics etc.</li> <li>Average 15% gain on sales.</li> <li>The business is operating by entrepreneur. Existing no employee.</li> <li>The shop is Owner.</li> <li>Collects goods from Dakshinkhan bazar, Dhaka.</li> <li>Agreed grace period is 3 months.</li> </ul> |  |  |  |  |

| Investment Breakdown |          |          |            |                    |          |       |            |          |
|----------------------|----------|----------|------------|--------------------|----------|-------|------------|----------|
| Particulars          |          | Existing | 3          | <b>Particulars</b> | Proposed |       |            | Proposed |
| Particulars          | Quantity | Price    | Unit Price |                    | Quantity | Price | Unit Price | Total    |
| Horlics              | 100      | 300      | 30000      | Horlics            | 10       | 300   | 3,000      | 33,000   |
| Powder milk          | 50       | 400      | 20000      | Powder milk        | 40       | 400   | 16,000     | 36,000   |
| Soyabin Oil          | 60       | 150      | 9000       | Soyabin Oil        | 30       | 150   | 4,500      | 13,500   |
| Musterd oil          | 100      | 70       | 7000       | Musterd oil        | 70       | 70    | 4,900      | 11,900   |
| Cosmetics            | 300      | 100      | 30000      | Cosmetics          | 450      | 100   | 45,000     | 75,000   |
| Bakery item          | 500      | 25       | 12500      | Bakery item        | 300      | 25    | 7,500      | 20,000   |
| Harpics              | 100      | 100      | 10000      | Harpics            | 10       | 100   | 1,000      | 11,000   |
| Soft drinks          | 0        | 50       | 0          | Soft drinks        | 80       | 50    | 4,000      | 4,000    |
| Juice                | 35       | 60       | 2100       | Juice              | 50       | 60    | 3,000      | 5,100    |
| Others               |          |          | 29400      | Others             |          |       | 11,100     | 40,500   |
| Total                |          |          | 150,000    |                    |          |       | 100,000    | 250,000  |