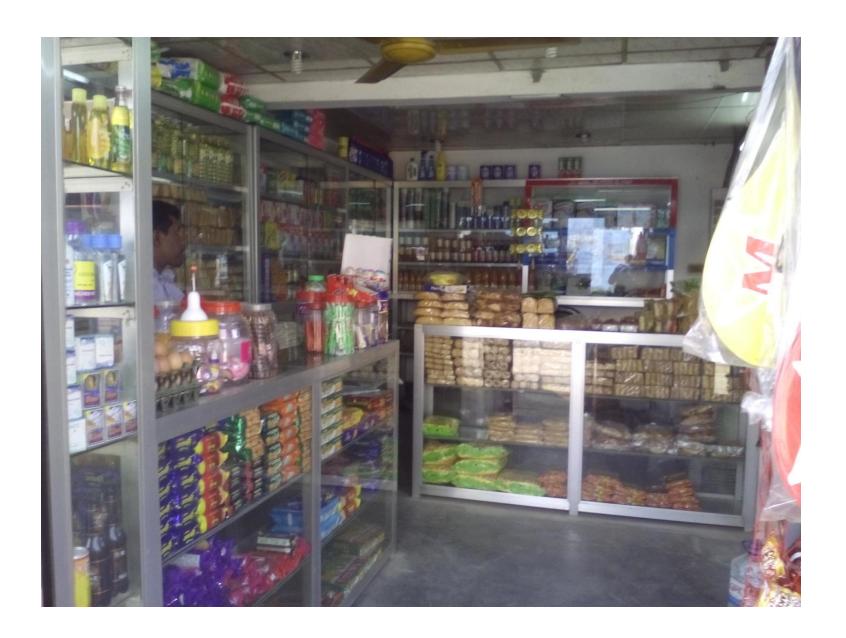

| Proposed Nobin Udyokta Business Info              |   |                                                                                                                                                                                                                                                                                                                                                                                                |  |  |  |  |
|---------------------------------------------------|---|------------------------------------------------------------------------------------------------------------------------------------------------------------------------------------------------------------------------------------------------------------------------------------------------------------------------------------------------------------------------------------------------|--|--|--|--|
| Business Name                                     | : | PATOARY FOOD PRODUCTS                                                                                                                                                                                                                                                                                                                                                                          |  |  |  |  |
| Location                                          | : | Holan Bazar, Dakshinkhan, Dhaka                                                                                                                                                                                                                                                                                                                                                                |  |  |  |  |
| Total Investment in BDT                           | : | BDT 250,000/-                                                                                                                                                                                                                                                                                                                                                                                  |  |  |  |  |
| Financing                                         | : | Self BDT 1,50,000/- (from existing business) 60% Required Investment BDT 1,00,000/- (as equity) 40%                                                                                                                                                                                                                                                                                            |  |  |  |  |
| Present salary/drawings from business (estimates) | : | BDT 5,000                                                                                                                                                                                                                                                                                                                                                                                      |  |  |  |  |
| Proposed Salary                                   | : | BDT 5,000                                                                                                                                                                                                                                                                                                                                                                                      |  |  |  |  |
| Size of shop                                      | : | 24 ft x 12 ft= 288square ft                                                                                                                                                                                                                                                                                                                                                                    |  |  |  |  |
| Security of the shop                              | : | BDT 230,000                                                                                                                                                                                                                                                                                                                                                                                    |  |  |  |  |
| Implementation                                    |   | <ul> <li>The business is planned to be scaled up by investment in existing goods like; Oil, Sugar , Biscute , Battery, Flour, Chips cosmetics etc.</li> <li>Average 15% gain on sales.</li> <li>The business is operating by entrepreneur. Existing one employee.</li> <li>The shop is rented.</li> <li>Collects goods from Tangi, Dhaka.</li> <li>Agreed grace period is 3 months.</li> </ul> |  |  |  |  |