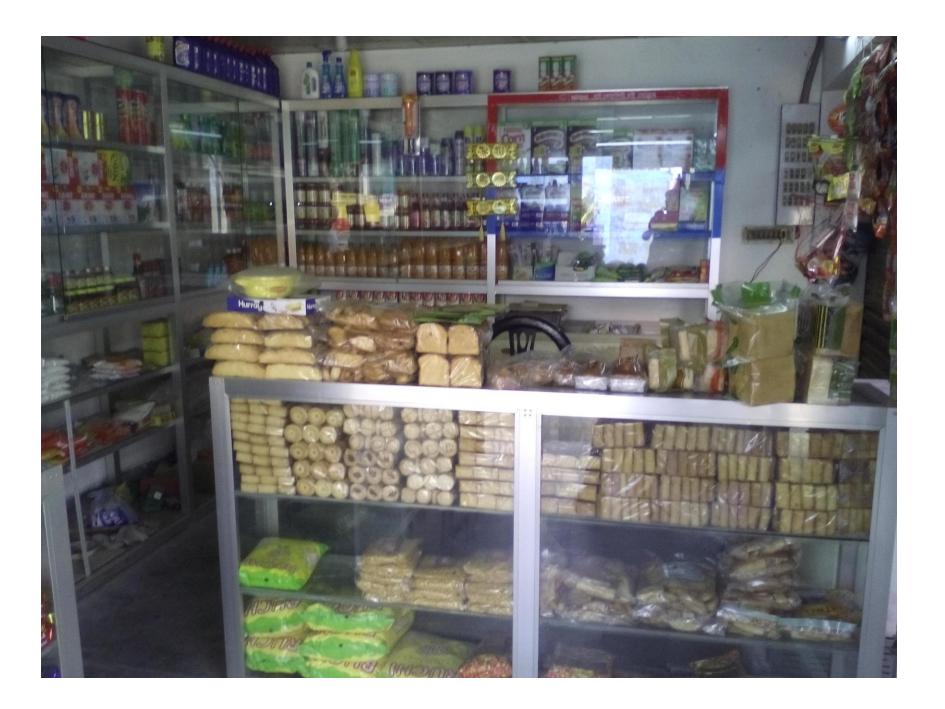

# Pictures

গণপ্রজাতন্ত্রী বা াদেশ সরকার Government of the People's Republic of Bangladesh NATIONAL ID CARD / जाती। पविषय प्रव

নাম: মোঃ তক ব হোকেন Name: Md Takes Hossin

পিতা: ৺আৰু বক্কর িদিক পাটোয়ারী

মাতা: লুংফর নেরে