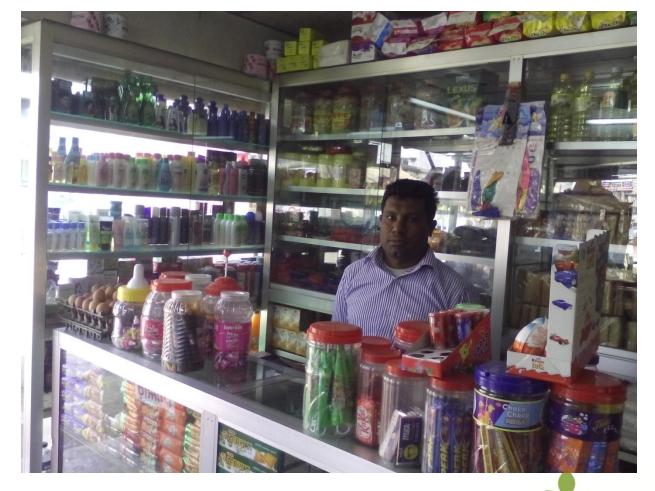

# Pictures

গণপ্রজাতন্ত্রী বা াদেশ সরকার Government of the People's Republic of Bangladesh NATIONAL ID CARD / जाती। पविषय प्रव

নাম: মোঃ তক ব হোকেন Name: Md Takes Hossin

পিতা: ৺আৰু বক্কর িদিক পাটোয়ারী

মাতা: লুংফর নেরে