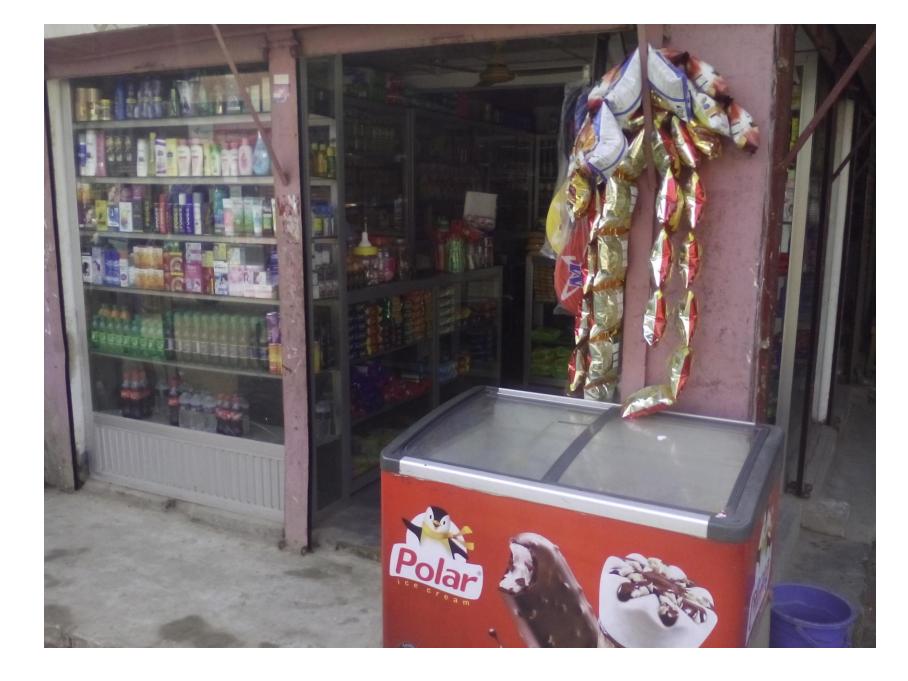

# Pictures

গণপ্রজাতন্ত্রী বা াদেশ সরকার Government of the People's Republic of Bangladesh NATIONAL ID CARD / जाती। पविषय प्रव

নাম: মোঃ তক ব হোকেন Name: Md Takes Hossin

পিতা: ৺আৰু বক্কর িদিক পাটোয়ারী

মাতা: লুংফর নেরে