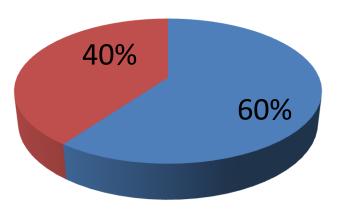

#### **Source of Finance**

■ Entrepreneur's contibution 150000 ■ Investor's Investment 100000 ■ Total 250000

| Financial Projection (BDT)        |       |         |           |           |           |  |
|-----------------------------------|-------|---------|-----------|-----------|-----------|--|
| Particular                        | Daily | Monthly | 1st Year  | 2nd Year  | 3rd year  |  |
| Revenue (sales)                   |       |         |           |           |           |  |
| Grocery Item                      | 6,500 | 195,000 | 2,340,000 | 2,457,000 | 2,579,850 |  |
| Total Sales (A)                   | 6,500 | 195,000 | 2,340,000 | 2,457,000 | 2,579,850 |  |
| Less. Variable Expense            |       |         |           |           |           |  |
| Grocery Item                      | 5,525 | 165,750 | 1,989,000 | 2,088,450 | 2,192,873 |  |
| Total variable Expense (B)        | 5,525 | 165,750 | 1,989,000 | 2,088,450 | 2,192,873 |  |
| Contribution Margin (CM) [C=(A-B) | 975   | 29,250  | 351,000   | 368,550   | 386,978   |  |
| Less. Fixed Expense               |       |         |           |           |           |  |
| Rent                              |       | 4,200   | 50,400    | 50,400    | 50,400    |  |
| Electricity Bill                  |       | 2100    | 25,200    | 26,460    | 27,783    |  |
| Transportation                    |       | 1,100   | 13,200    | 13,860    | 14,553    |  |
| Mobile Bill                       |       | 600     | 7,200     | 7,560     | 7,938     |  |
| Entertainment                     |       | 500     | 6,000     | 6,300     | 6,615     |  |
| Salary (sttaf)                    |       | 4,000   | 48,000    | 50,400    | 52,920    |  |
| Salary (self)                     |       | 5,000   | 60,000    | 60,000    | 60,000    |  |
| Non Cash Item                     |       |         |           |           |           |  |
| Depreciation                      |       | 500     | 6,000     | 6,000     | 6,000     |  |
| Total Fixed Cost                  |       | 18,000  | 216,000   | 220,980   | 226,209   |  |
| Net Profit (E) [C-D)              |       | 11,250  | 135,000   | 147,570   | 160,769   |  |
| Investment Payback                |       |         | 40,000    | 40,000    | 40,000    |  |