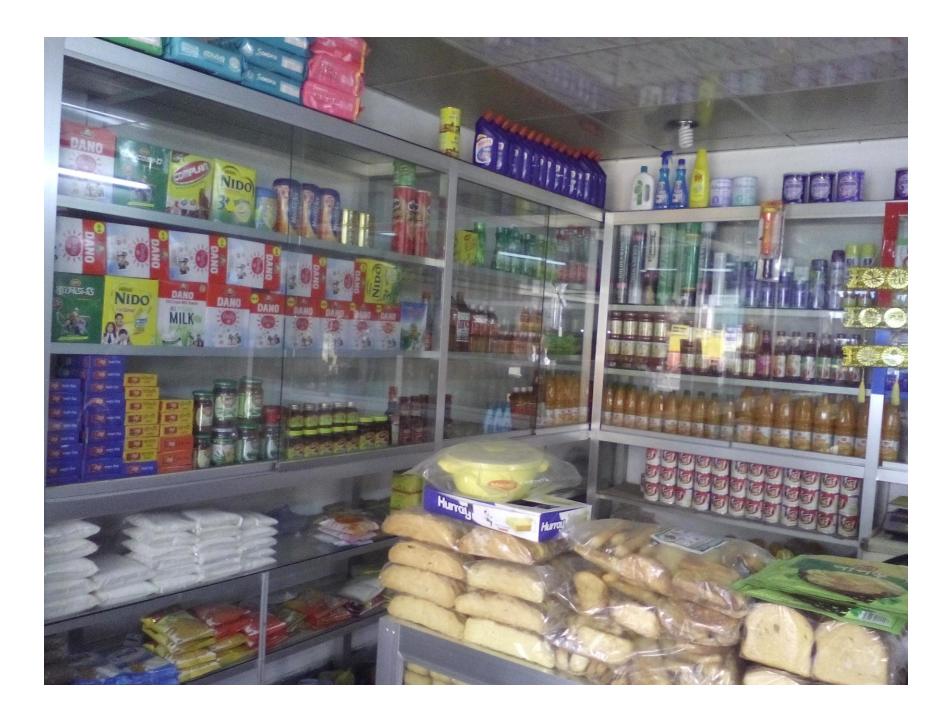

# Pictures

গণপ্রজাতন্ত্রী বা াদেশ সরকার Government of the People's Republic of Bangladesh NATIONAL ID CARD / जाती। पविषय प्रव

নাম: মোঃ তক ব হোকেন Name: Md Takes Hossin

পিতা: ৺আৰু বক্কর িদিক পাটোয়ারী

মাতা: লুংফর নেরে