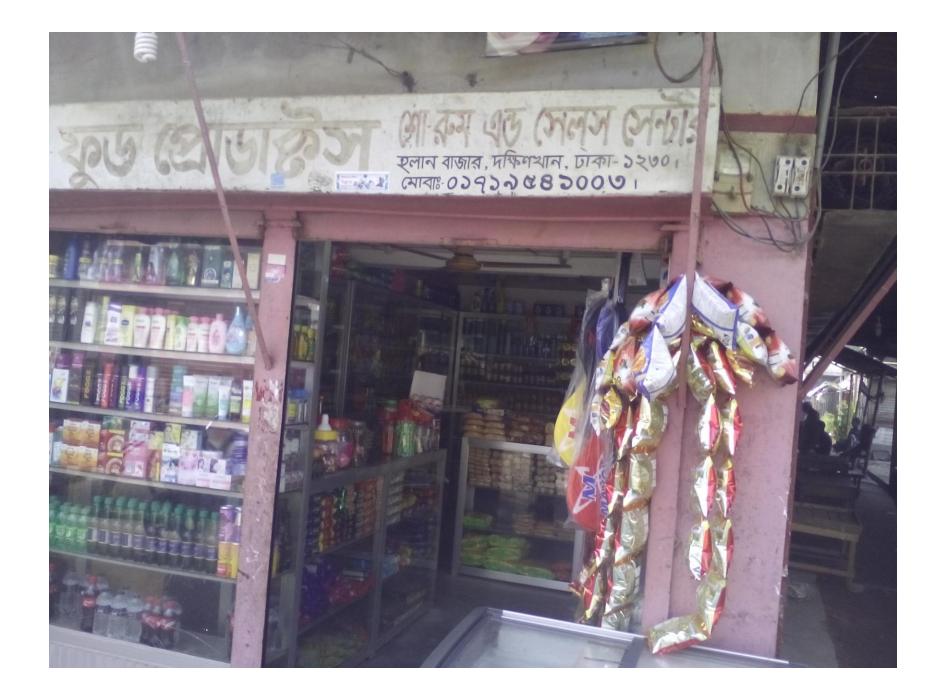

| Proposed Nobin Udyokta Business Info              |   |                                                                                                                                                                                                                                                                                                                                                                                                |  |  |  |  |
|---------------------------------------------------|---|------------------------------------------------------------------------------------------------------------------------------------------------------------------------------------------------------------------------------------------------------------------------------------------------------------------------------------------------------------------------------------------------|--|--|--|--|
| Business Name                                     | : | PATOARY FOOD PRODUCTS                                                                                                                                                                                                                                                                                                                                                                          |  |  |  |  |
| Location                                          | : | Holan Bazar, Dakshinkhan, Dhaka                                                                                                                                                                                                                                                                                                                                                                |  |  |  |  |
| Total Investment in BDT                           | : | BDT 250,000/-                                                                                                                                                                                                                                                                                                                                                                                  |  |  |  |  |
| Financing                                         | : | Self BDT 1,50,000/- (from existing business) 60% Required Investment BDT 1,00,000/- (as equity) 40%                                                                                                                                                                                                                                                                                            |  |  |  |  |
| Present salary/drawings from business (estimates) | : | BDT 5,000                                                                                                                                                                                                                                                                                                                                                                                      |  |  |  |  |
| Proposed Salary                                   | : | BDT 5,000                                                                                                                                                                                                                                                                                                                                                                                      |  |  |  |  |
| Size of shop                                      | : | 24 ft x 12 ft= 288square ft                                                                                                                                                                                                                                                                                                                                                                    |  |  |  |  |
| Security of the shop                              | : | BDT 230,000                                                                                                                                                                                                                                                                                                                                                                                    |  |  |  |  |
| Implementation                                    |   | <ul> <li>The business is planned to be scaled up by investment in existing goods like; Oil, Sugar , Biscute , Battery, Flour, Chips cosmetics etc.</li> <li>Average 15% gain on sales.</li> <li>The business is operating by entrepreneur. Existing one employee.</li> <li>The shop is rented.</li> <li>Collects goods from Tangi, Dhaka.</li> <li>Agreed grace period is 3 months.</li> </ul> |  |  |  |  |