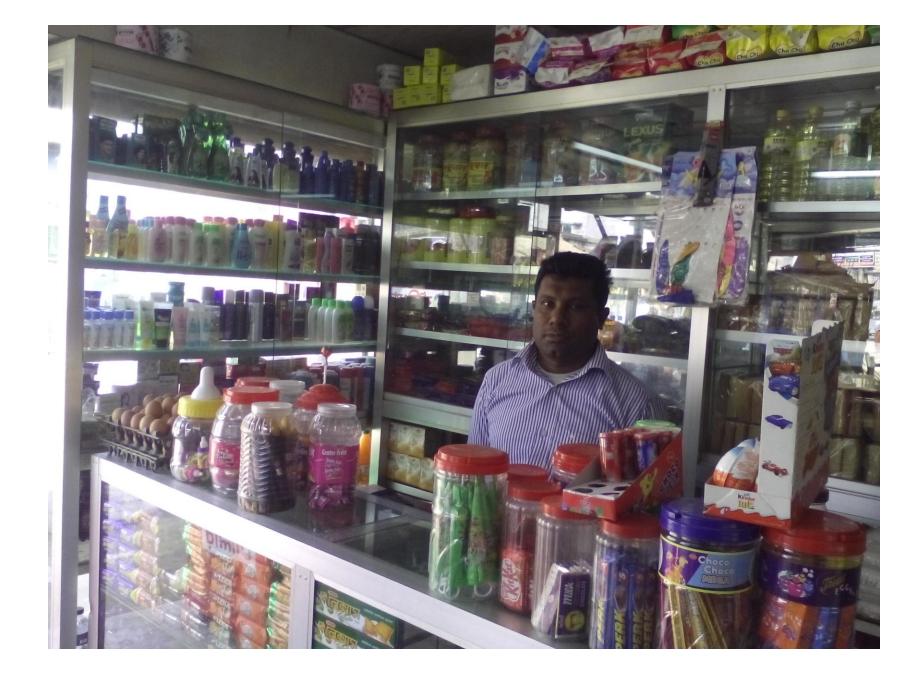

| Proposed Nobin Udyokta Business Info              |   |                                                                                                                                                                                                                                                                                                                                                                                                |  |  |  |  |
|---------------------------------------------------|---|------------------------------------------------------------------------------------------------------------------------------------------------------------------------------------------------------------------------------------------------------------------------------------------------------------------------------------------------------------------------------------------------|--|--|--|--|
| Business Name                                     | : | PATOARY FOOD PRODUCTS                                                                                                                                                                                                                                                                                                                                                                          |  |  |  |  |
| Location                                          | : | Holan Bazar, Dakshinkhan, Dhaka                                                                                                                                                                                                                                                                                                                                                                |  |  |  |  |
| Total Investment in BDT                           | : | BDT 250,000/-                                                                                                                                                                                                                                                                                                                                                                                  |  |  |  |  |
| Financing                                         | : | Self BDT 1,50,000/- (from existing business) 60% Required Investment BDT 1,00,000/- (as equity) 40%                                                                                                                                                                                                                                                                                            |  |  |  |  |
| Present salary/drawings from business (estimates) | : | BDT 5,000                                                                                                                                                                                                                                                                                                                                                                                      |  |  |  |  |
| Proposed Salary                                   | : | BDT 5,000                                                                                                                                                                                                                                                                                                                                                                                      |  |  |  |  |
| Size of shop                                      | : | 24 ft x 12 ft= 288square ft                                                                                                                                                                                                                                                                                                                                                                    |  |  |  |  |
| Security of the shop                              | : | BDT 230,000                                                                                                                                                                                                                                                                                                                                                                                    |  |  |  |  |
| Implementation                                    |   | <ul> <li>The business is planned to be scaled up by investment in existing goods like; Oil, Sugar , Biscute , Battery, Flour, Chips cosmetics etc.</li> <li>Average 15% gain on sales.</li> <li>The business is operating by entrepreneur. Existing one employee.</li> <li>The shop is rented.</li> <li>Collects goods from Tangi, Dhaka.</li> <li>Agreed grace period is 3 months.</li> </ul> |  |  |  |  |