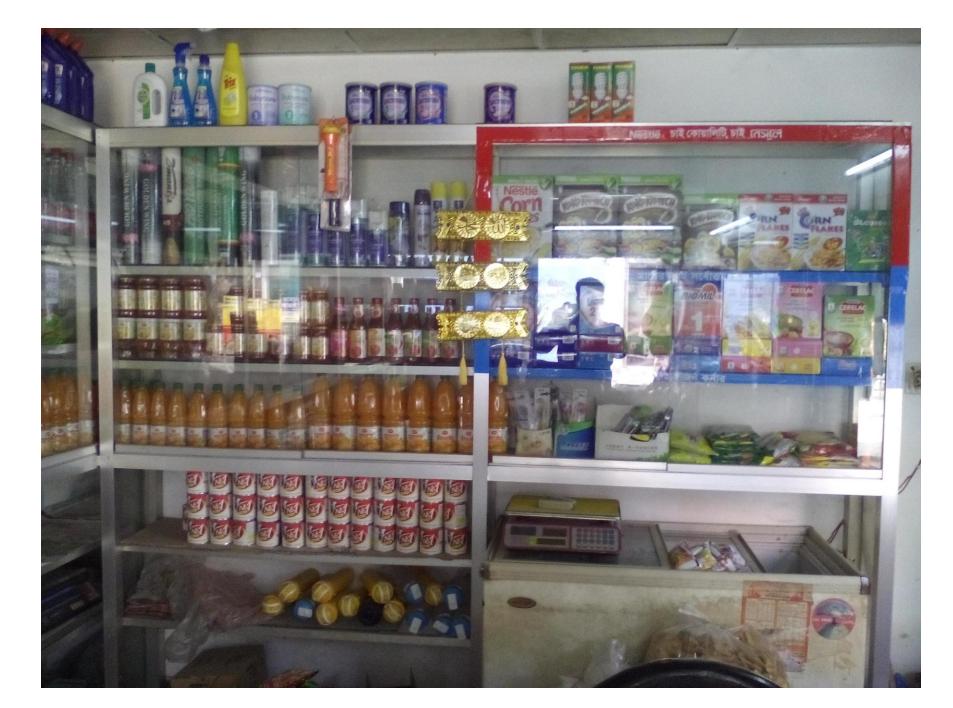

# Pictures

গণপ্রজাতন্ত্রী বা াদেশ সরকার Government of the People's Republic of Bangladesh NATIONAL ID CARD / जाती। पविषय प्रव

নাম: মোঃ তক ব হোকেন Name: Md Takes Hossin

পিতা: ৺আৰু বক্কর িদিক পাটোয়ারী

মাতা: লুংফর নেরে