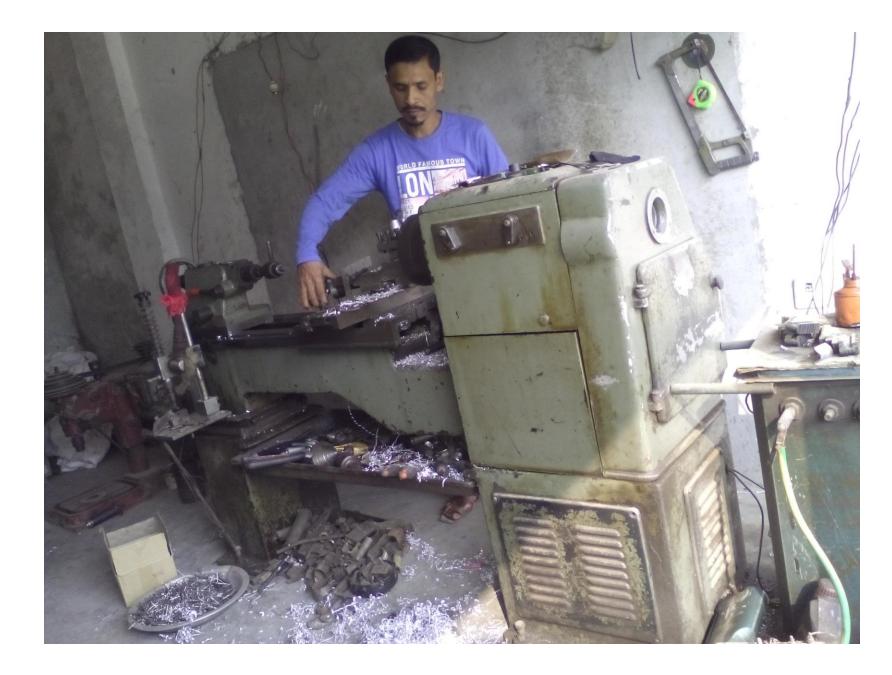

| Proposed Nobin Udyokta Business Info              |                   |                                                                                                                                                                                                                                                                                                                                                                                                  |  |  |  |
|---------------------------------------------------|-------------------|--------------------------------------------------------------------------------------------------------------------------------------------------------------------------------------------------------------------------------------------------------------------------------------------------------------------------------------------------------------------------------------------------|--|--|--|
| Business Name                                     | $\lceil : \rceil$ | S P ENGINEERING WORKSHOP                                                                                                                                                                                                                                                                                                                                                                         |  |  |  |
| Location                                          | :                 | Sorder para, Dakshinkhan, Dhaka                                                                                                                                                                                                                                                                                                                                                                  |  |  |  |
| Total Investment in BDT                           | :                 | BDT 140,000/-                                                                                                                                                                                                                                                                                                                                                                                    |  |  |  |
| Financing                                         | :                 | Self BDT 90,000/- (from existing business) 60%                                                                                                                                                                                                                                                                                                                                                   |  |  |  |
|                                                   |                   | Required Investment BDT 50,000/- (as equity) 40%                                                                                                                                                                                                                                                                                                                                                 |  |  |  |
| Present salary/drawings from business (estimates) | :                 | BDT 5,000                                                                                                                                                                                                                                                                                                                                                                                        |  |  |  |
| Proposed Salary                                   | :                 | BDT 5,000                                                                                                                                                                                                                                                                                                                                                                                        |  |  |  |
| Size of shop                                      | :                 | 12 ft x 12 ft= 144 square ft                                                                                                                                                                                                                                                                                                                                                                     |  |  |  |
| Security of the shop                              | :                 | Owner shop                                                                                                                                                                                                                                                                                                                                                                                       |  |  |  |
| Implementation                                    | :                 | <ul> <li>The business is planned to be scaled up by investment in existing goods like; Alumenenum, S S pipe sell &amp; order service etc.</li> <li>Average 40% gain on sales.</li> <li>The business is operating by entrepreneur. Existing no employee.</li> <li>The shop is rented.</li> <li>Collects goods from Dakshinkhan bazar, Dhaka.</li> <li>Agreed grace period is 3 months.</li> </ul> |  |  |  |