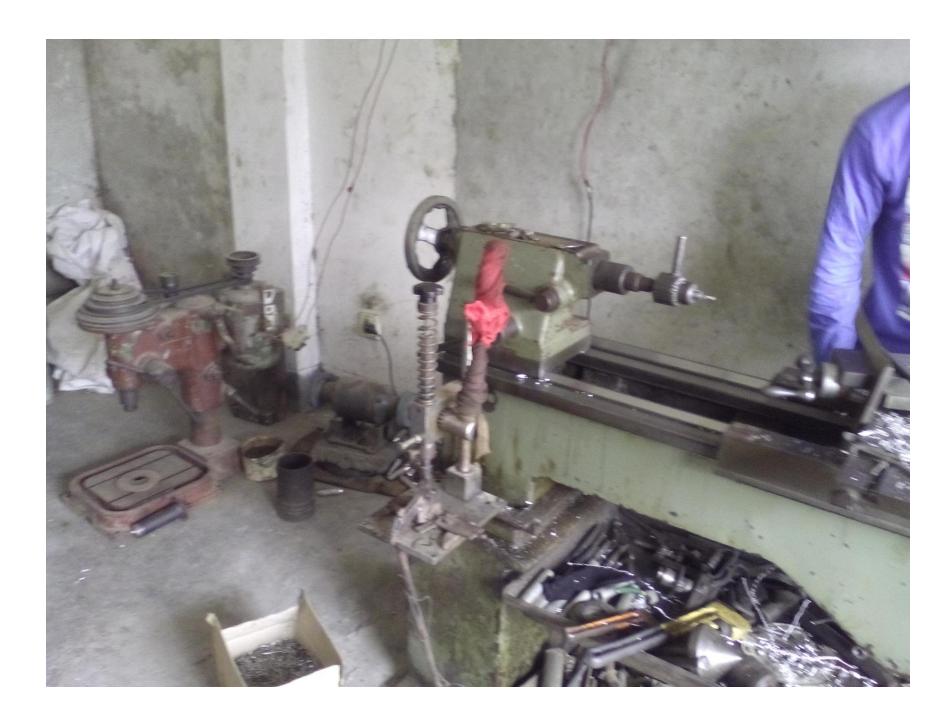

| Proposed Nobin Udyokta Business Info              |                   |                                                                                                                                                                                                                                                                                                                                                                                                  |  |  |  |
|---------------------------------------------------|-------------------|--------------------------------------------------------------------------------------------------------------------------------------------------------------------------------------------------------------------------------------------------------------------------------------------------------------------------------------------------------------------------------------------------|--|--|--|
| Business Name                                     | $\lceil : \rceil$ | S P ENGINEERING WORKSHOP                                                                                                                                                                                                                                                                                                                                                                         |  |  |  |
| Location                                          | :                 | Sorder para, Dakshinkhan, Dhaka                                                                                                                                                                                                                                                                                                                                                                  |  |  |  |
| Total Investment in BDT                           | :                 | BDT 140,000/-                                                                                                                                                                                                                                                                                                                                                                                    |  |  |  |
| Financing                                         | :                 | Self BDT 90,000/- (from existing business) 60%                                                                                                                                                                                                                                                                                                                                                   |  |  |  |
|                                                   |                   | Required Investment BDT 50,000/- (as equity) 40%                                                                                                                                                                                                                                                                                                                                                 |  |  |  |
| Present salary/drawings from business (estimates) | :                 | BDT 5,000                                                                                                                                                                                                                                                                                                                                                                                        |  |  |  |
| Proposed Salary                                   | :                 | BDT 5,000                                                                                                                                                                                                                                                                                                                                                                                        |  |  |  |
| Size of shop                                      | :                 | 12 ft x 12 ft= 144 square ft                                                                                                                                                                                                                                                                                                                                                                     |  |  |  |
| Security of the shop                              | :                 | Owner shop                                                                                                                                                                                                                                                                                                                                                                                       |  |  |  |
| Implementation                                    | :                 | <ul> <li>The business is planned to be scaled up by investment in existing goods like; Alumenenum, S S pipe sell &amp; order service etc.</li> <li>Average 40% gain on sales.</li> <li>The business is operating by entrepreneur. Existing no employee.</li> <li>The shop is rented.</li> <li>Collects goods from Dakshinkhan bazar, Dhaka.</li> <li>Agreed grace period is 3 months.</li> </ul> |  |  |  |

| Investment Breakdown      |          |          |            |                  |          |       |            |          |
|---------------------------|----------|----------|------------|------------------|----------|-------|------------|----------|
| Particulars               |          | Existing | 3          | Particulars      | Proposed |       |            | Proposed |
| Particulars               | Quantity | Price    | Unit Price |                  | Quantity | Price | Unit Price | Total    |
| Alumineum                 | 20       | 300      | 6000       | Alumineum        | 40       | 350   | 14,000     | 20,000   |
| S S Pipe                  | 20       | 300      | 6000       | S S Pipe         | 40       | 350   | 14,000     | 20,000   |
| Ledge Machine             | 1        | 40000    | 40000      | gas celinder set | 1        | 20000 | 20,000     | 60,000   |
| Welding Machine           | 1        | 10000    | 10000      |                  |          |       | 0          | 10,000   |
| grill Machine             | 1        | 10000    | 10000      |                  |          |       | 0          | 10,000   |
| <b>Secuirity Advanced</b> |          |          | 12000      |                  |          |       | 0          | 12,000   |
| Others                    |          |          | 6000       | Others           |          |       | 2,000      | 8,000    |
| Total                     |          |          | 90,000     |                  |          |       | 50,000     | 1,40,000 |