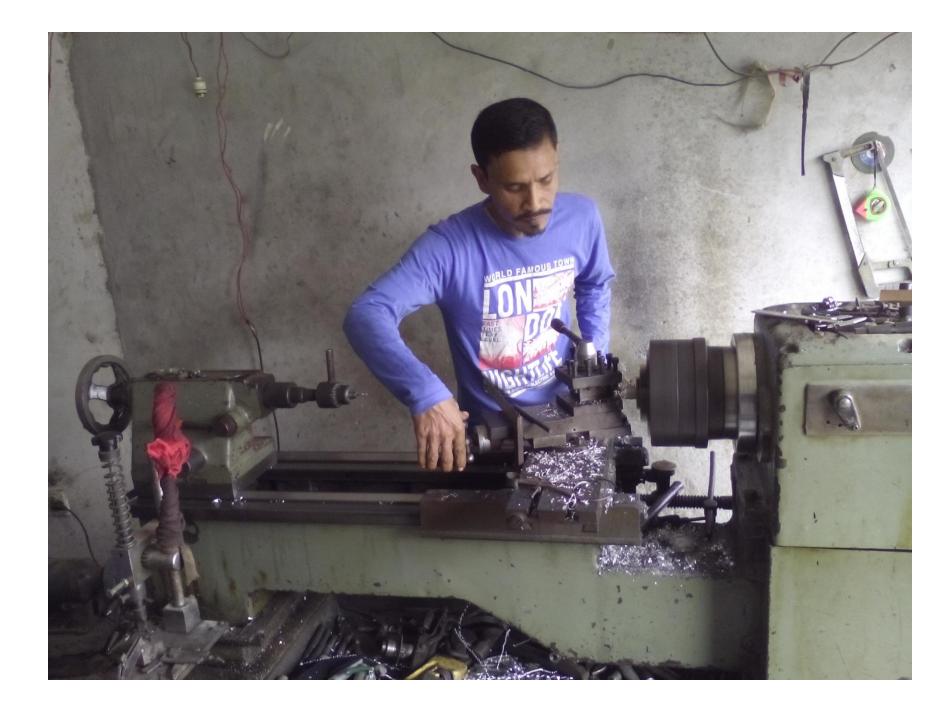

| Proposed Nobin Udyokta Business Info              |                   |                                                                                                                                                                                                                                                                                                                                                                                                  |  |  |  |
|---------------------------------------------------|-------------------|--------------------------------------------------------------------------------------------------------------------------------------------------------------------------------------------------------------------------------------------------------------------------------------------------------------------------------------------------------------------------------------------------|--|--|--|
| Business Name                                     | $\lceil : \rceil$ | S P ENGINEERING WORKSHOP                                                                                                                                                                                                                                                                                                                                                                         |  |  |  |
| Location                                          | :                 | Sorder para, Dakshinkhan, Dhaka                                                                                                                                                                                                                                                                                                                                                                  |  |  |  |
| Total Investment in BDT                           | :                 | BDT 140,000/-                                                                                                                                                                                                                                                                                                                                                                                    |  |  |  |
| Financing                                         | :                 | Self BDT 90,000/- (from existing business) 60%                                                                                                                                                                                                                                                                                                                                                   |  |  |  |
|                                                   |                   | Required Investment BDT 50,000/- (as equity) 40%                                                                                                                                                                                                                                                                                                                                                 |  |  |  |
| Present salary/drawings from business (estimates) | :                 | BDT 5,000                                                                                                                                                                                                                                                                                                                                                                                        |  |  |  |
| Proposed Salary                                   | :                 | BDT 5,000                                                                                                                                                                                                                                                                                                                                                                                        |  |  |  |
| Size of shop                                      | :                 | 12 ft x 12 ft= 144 square ft                                                                                                                                                                                                                                                                                                                                                                     |  |  |  |
| Security of the shop                              | :                 | Owner shop                                                                                                                                                                                                                                                                                                                                                                                       |  |  |  |
| Implementation                                    | :                 | <ul> <li>The business is planned to be scaled up by investment in existing goods like; Alumenenum, S S pipe sell &amp; order service etc.</li> <li>Average 40% gain on sales.</li> <li>The business is operating by entrepreneur. Existing no employee.</li> <li>The shop is rented.</li> <li>Collects goods from Dakshinkhan bazar, Dhaka.</li> <li>Agreed grace period is 3 months.</li> </ul> |  |  |  |