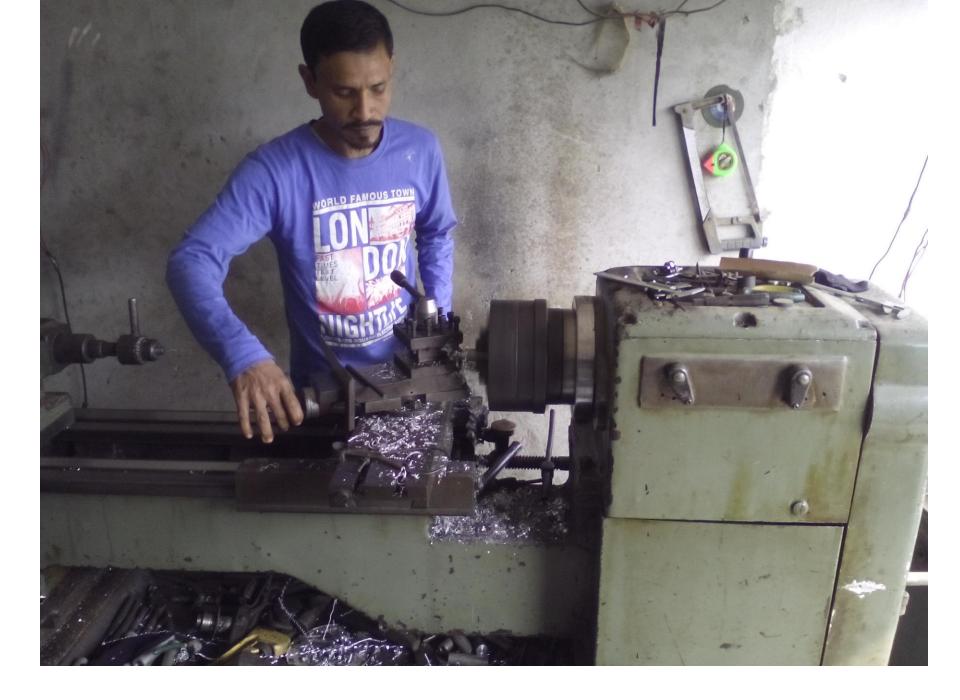

| Proposed Nobin Udyokta Business Info              |                   |                                                                                                                                                                                                                                                                                                                                                                                                  |  |  |  |
|---------------------------------------------------|-------------------|--------------------------------------------------------------------------------------------------------------------------------------------------------------------------------------------------------------------------------------------------------------------------------------------------------------------------------------------------------------------------------------------------|--|--|--|
| Business Name                                     | $\lceil : \rceil$ | S P ENGINEERING WORKSHOP                                                                                                                                                                                                                                                                                                                                                                         |  |  |  |
| Location                                          | :                 | Sorder para, Dakshinkhan, Dhaka                                                                                                                                                                                                                                                                                                                                                                  |  |  |  |
| Total Investment in BDT                           | :                 | BDT 140,000/-                                                                                                                                                                                                                                                                                                                                                                                    |  |  |  |
| Financing                                         | :                 | Self BDT 90,000/- (from existing business) 60%                                                                                                                                                                                                                                                                                                                                                   |  |  |  |
|                                                   |                   | Required Investment BDT 50,000/- (as equity) 40%                                                                                                                                                                                                                                                                                                                                                 |  |  |  |
| Present salary/drawings from business (estimates) | :                 | BDT 5,000                                                                                                                                                                                                                                                                                                                                                                                        |  |  |  |
| Proposed Salary                                   | :                 | BDT 5,000                                                                                                                                                                                                                                                                                                                                                                                        |  |  |  |
| Size of shop                                      | :                 | 12 ft x 12 ft= 144 square ft                                                                                                                                                                                                                                                                                                                                                                     |  |  |  |
| Security of the shop                              | :                 | Owner shop                                                                                                                                                                                                                                                                                                                                                                                       |  |  |  |
| Implementation                                    | :                 | <ul> <li>The business is planned to be scaled up by investment in existing goods like; Alumenenum, S S pipe sell &amp; order service etc.</li> <li>Average 40% gain on sales.</li> <li>The business is operating by entrepreneur. Existing no employee.</li> <li>The shop is rented.</li> <li>Collects goods from Dakshinkhan bazar, Dhaka.</li> <li>Agreed grace period is 3 months.</li> </ul> |  |  |  |