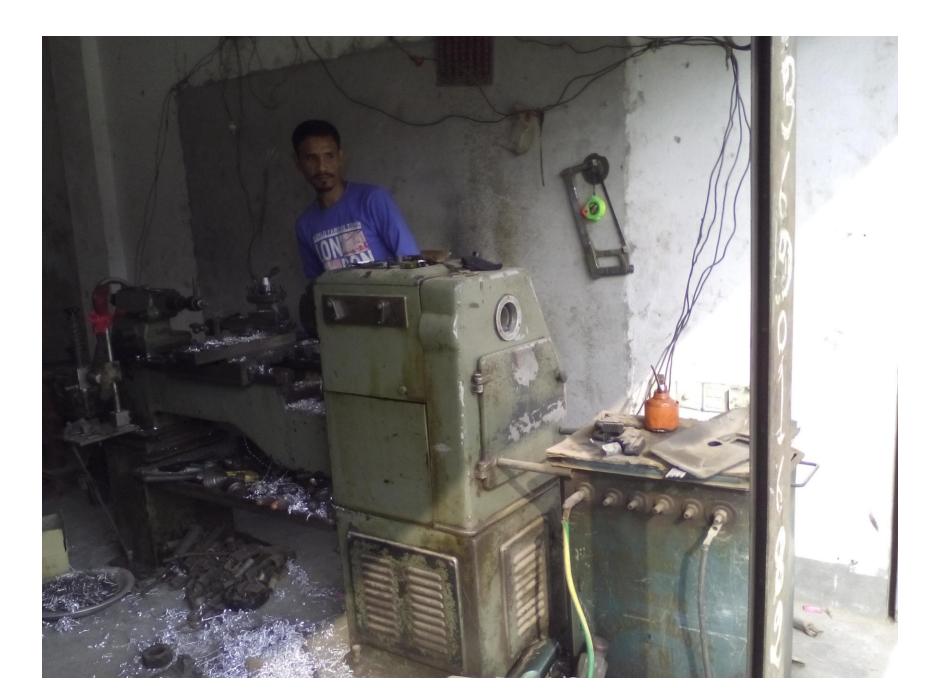

| Proposed Nobin Udyokta Business Info              |                   |                                                                                                                                                                                                                                                                                                                                                                                                  |  |  |  |
|---------------------------------------------------|-------------------|--------------------------------------------------------------------------------------------------------------------------------------------------------------------------------------------------------------------------------------------------------------------------------------------------------------------------------------------------------------------------------------------------|--|--|--|
| Business Name                                     | $\lceil : \rceil$ | S P ENGINEERING WORKSHOP                                                                                                                                                                                                                                                                                                                                                                         |  |  |  |
| Location                                          | :                 | Sorder para, Dakshinkhan, Dhaka                                                                                                                                                                                                                                                                                                                                                                  |  |  |  |
| Total Investment in BDT                           | :                 | BDT 140,000/-                                                                                                                                                                                                                                                                                                                                                                                    |  |  |  |
| Financing                                         | :                 | Self BDT 90,000/- (from existing business) 60%                                                                                                                                                                                                                                                                                                                                                   |  |  |  |
|                                                   |                   | Required Investment BDT 50,000/- (as equity) 40%                                                                                                                                                                                                                                                                                                                                                 |  |  |  |
| Present salary/drawings from business (estimates) | :                 | BDT 5,000                                                                                                                                                                                                                                                                                                                                                                                        |  |  |  |
| Proposed Salary                                   | :                 | BDT 5,000                                                                                                                                                                                                                                                                                                                                                                                        |  |  |  |
| Size of shop                                      | :                 | 12 ft x 12 ft= 144 square ft                                                                                                                                                                                                                                                                                                                                                                     |  |  |  |
| Security of the shop                              | :                 | Owner shop                                                                                                                                                                                                                                                                                                                                                                                       |  |  |  |
| Implementation                                    | :                 | <ul> <li>The business is planned to be scaled up by investment in existing goods like; Alumenenum, S S pipe sell &amp; order service etc.</li> <li>Average 40% gain on sales.</li> <li>The business is operating by entrepreneur. Existing no employee.</li> <li>The shop is rented.</li> <li>Collects goods from Dakshinkhan bazar, Dhaka.</li> <li>Agreed grace period is 3 months.</li> </ul> |  |  |  |