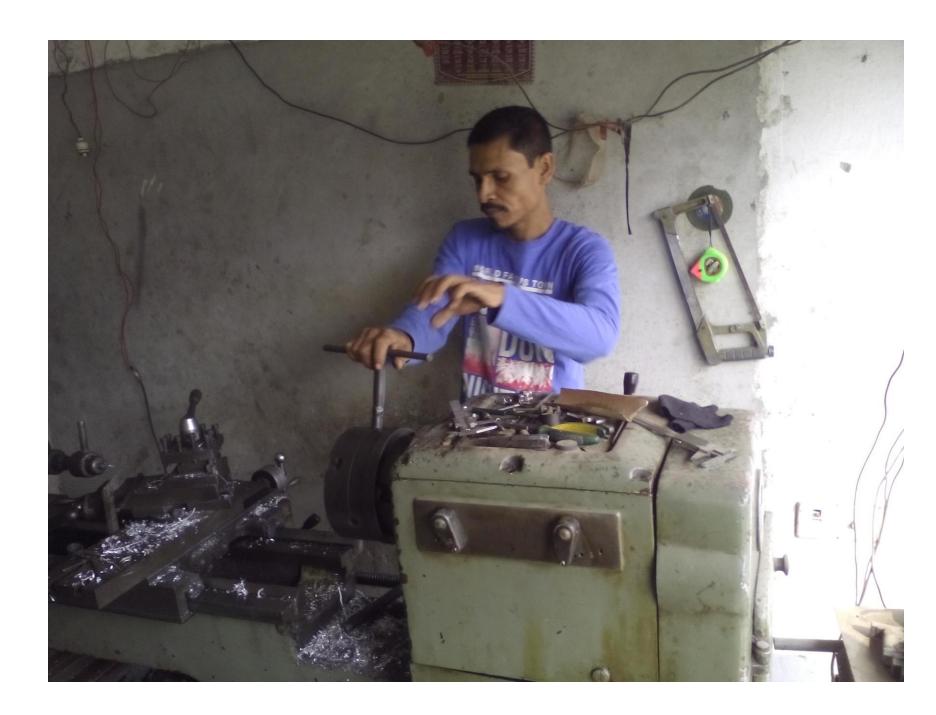

| Proposed Nobin Udyokta Business Info              |                   |                                                                                                                                                                                                                                                                                                                                                                                                  |  |  |  |
|---------------------------------------------------|-------------------|--------------------------------------------------------------------------------------------------------------------------------------------------------------------------------------------------------------------------------------------------------------------------------------------------------------------------------------------------------------------------------------------------|--|--|--|
| Business Name                                     | $\lceil : \rceil$ | S P ENGINEERING WORKSHOP                                                                                                                                                                                                                                                                                                                                                                         |  |  |  |
| Location                                          | :                 | Sorder para, Dakshinkhan, Dhaka                                                                                                                                                                                                                                                                                                                                                                  |  |  |  |
| Total Investment in BDT                           | :                 | BDT 140,000/-                                                                                                                                                                                                                                                                                                                                                                                    |  |  |  |
| Financing                                         | :                 | Self BDT 90,000/- (from existing business) 60%                                                                                                                                                                                                                                                                                                                                                   |  |  |  |
|                                                   |                   | Required Investment BDT 50,000/- (as equity) 40%                                                                                                                                                                                                                                                                                                                                                 |  |  |  |
| Present salary/drawings from business (estimates) | :                 | BDT 5,000                                                                                                                                                                                                                                                                                                                                                                                        |  |  |  |
| Proposed Salary                                   | :                 | BDT 5,000                                                                                                                                                                                                                                                                                                                                                                                        |  |  |  |
| Size of shop                                      | :                 | 12 ft x 12 ft= 144 square ft                                                                                                                                                                                                                                                                                                                                                                     |  |  |  |
| Security of the shop                              | :                 | Owner shop                                                                                                                                                                                                                                                                                                                                                                                       |  |  |  |
| Implementation                                    | :                 | <ul> <li>The business is planned to be scaled up by investment in existing goods like; Alumenenum, S S pipe sell &amp; order service etc.</li> <li>Average 40% gain on sales.</li> <li>The business is operating by entrepreneur. Existing no employee.</li> <li>The shop is rented.</li> <li>Collects goods from Dakshinkhan bazar, Dhaka.</li> <li>Agreed grace period is 3 months.</li> </ul> |  |  |  |